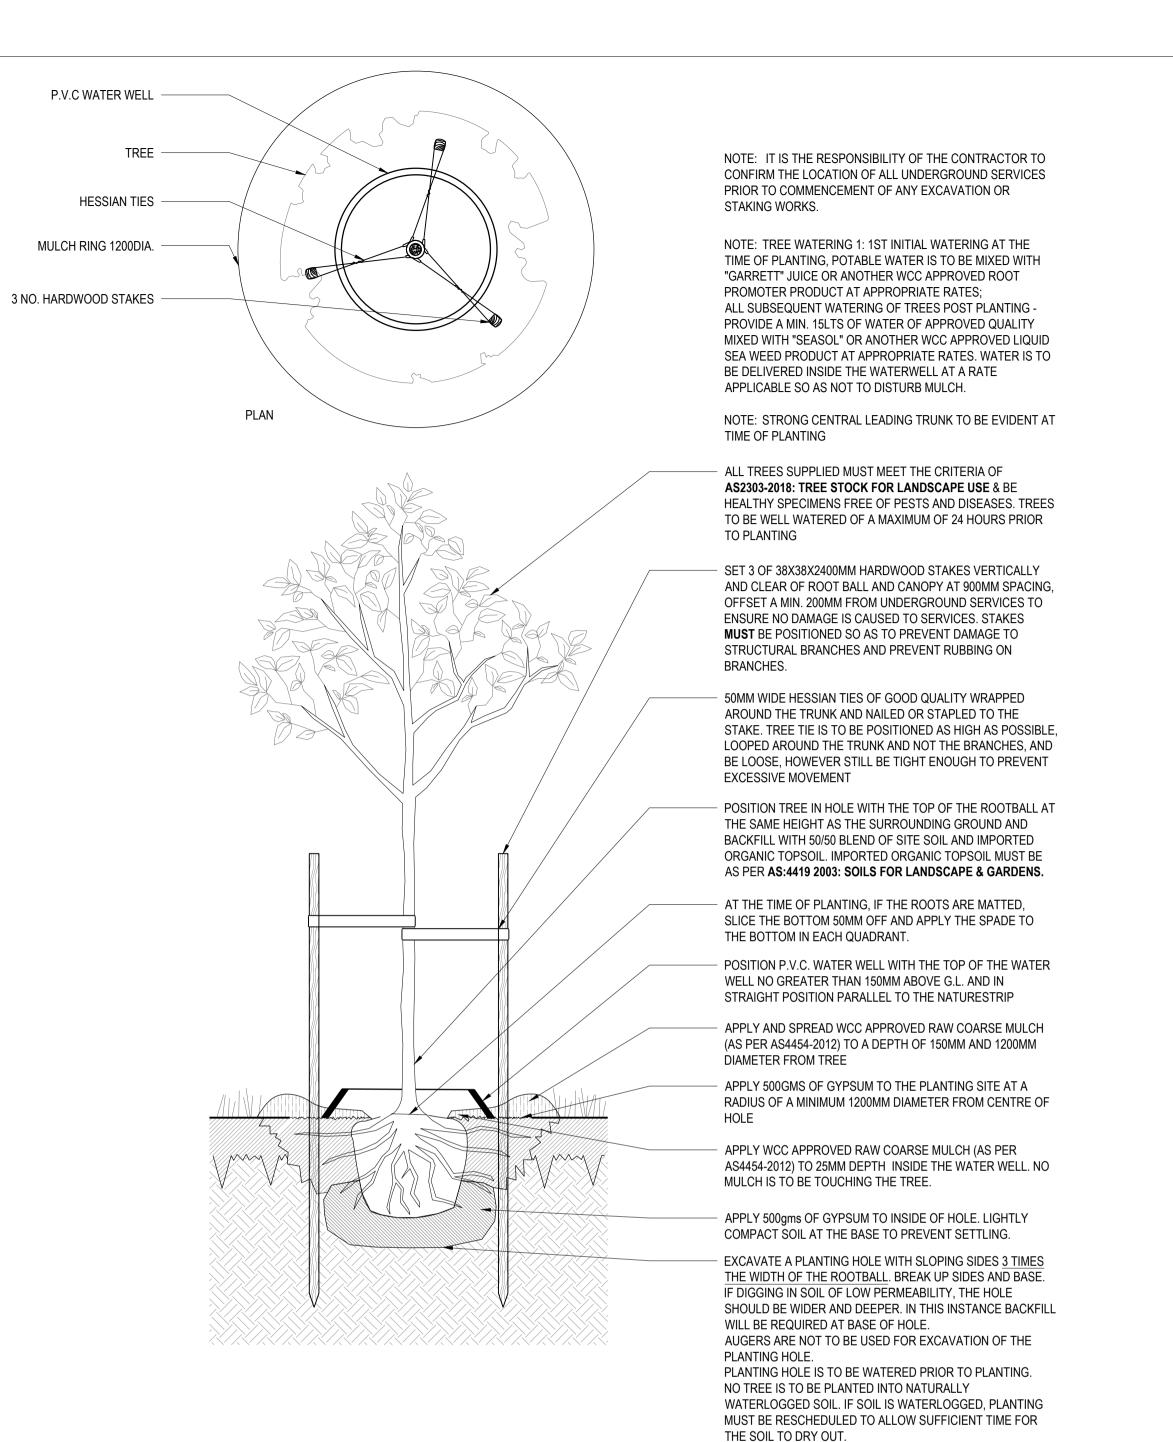

TYPICAL ADVANCE TREE PLANTING DETAIL (3 STAKES)

L200 SCALE 1:20

INSTANT KIKUYU LAWN AS SPECIFIED

APPROVED TOPSOIL AS SPECIFIED

ROUGHEN INTERFACE BETWEEN TOPSOIL AND SUBSOIL

RIP SUBSOIL TO 150MM DEPTH

RIP SUBSOIL TO 150MM DEPTH