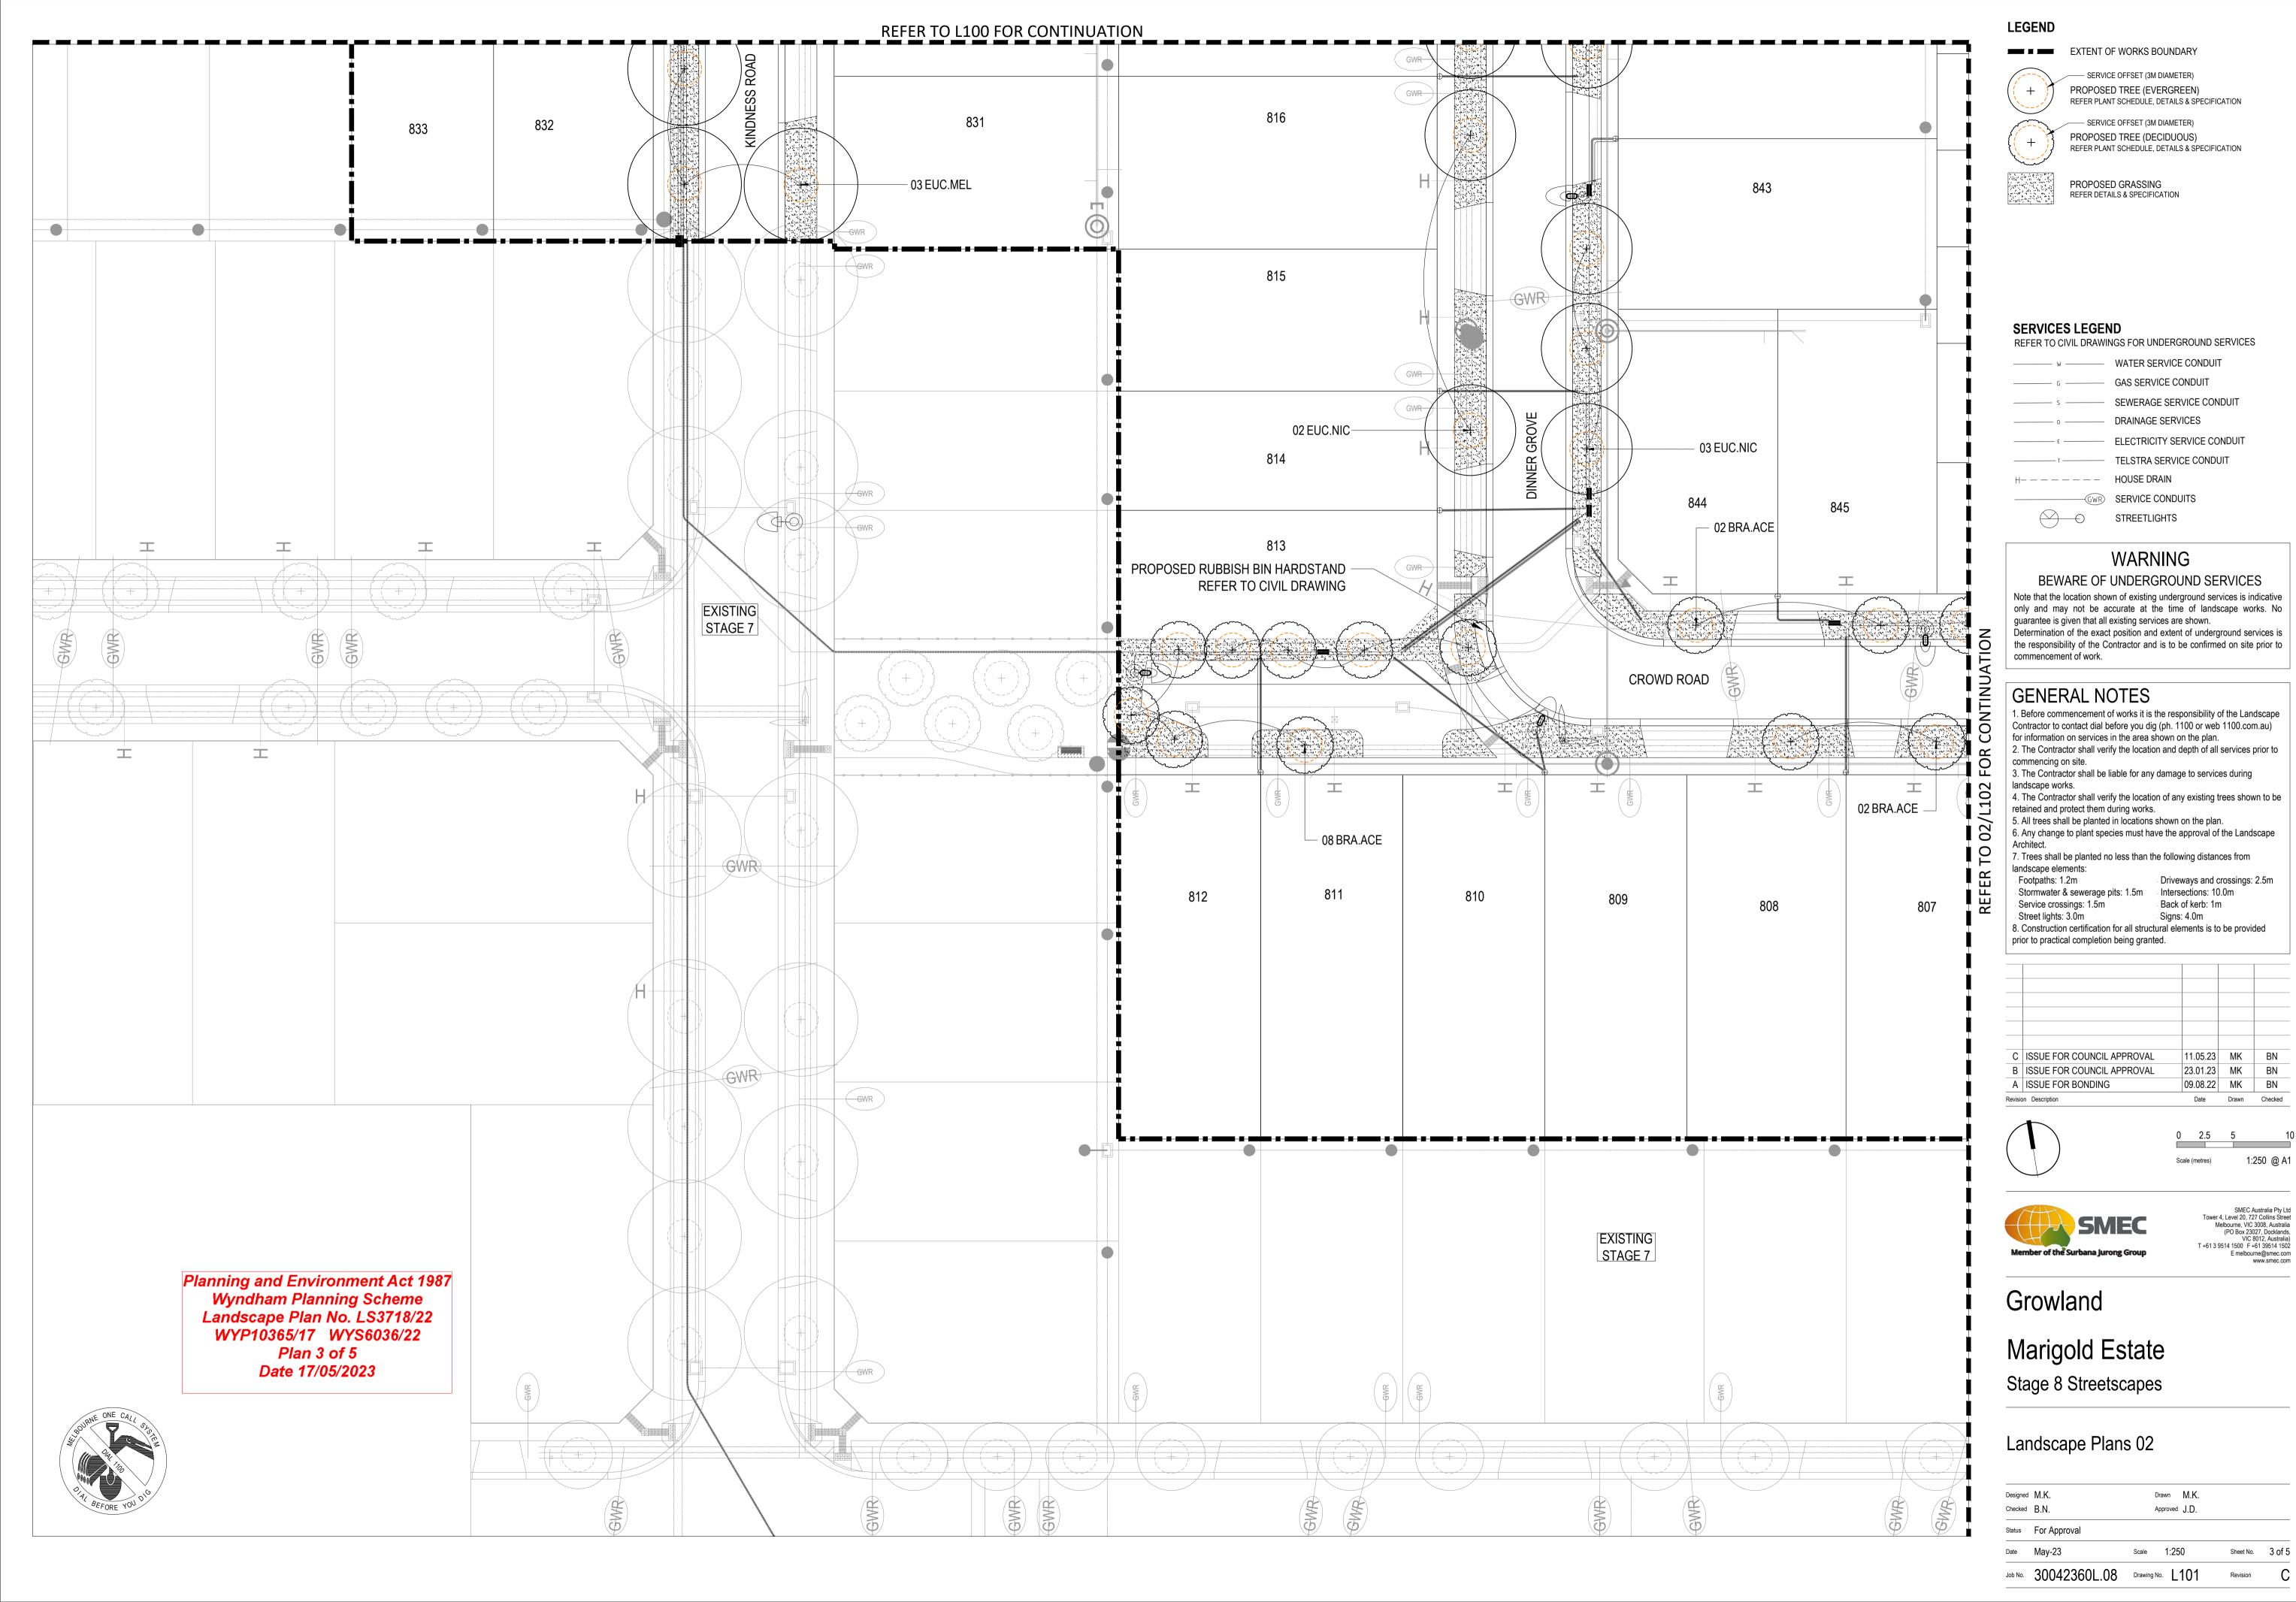

# GENERAL NOTES

- 1. Before commencement of works it is the responsibility of the Landscape Contractor to contact dial before you dig (ph. 1100 or web 1100.com.au) for information on services in the area shown on the plan.
- 2. The Contractor shall verify the location and depth of all services prior to commencing on site.
- 3. The Contractor shall be liable for any damage to services during landscape works.
- 4. The Contractor shall verify the location of any existing trees shown to be retained and protect them during works.
- 5. All trees shall be planted in locations shown on the plan. 6. Any change to plant species must have the approval of the Landscape
- 7. Trees shall be planted no less than the following distances from
- landscape elements: Footpaths: 1.2m
- Stormwater & sewerage pits: 1.5m Service crossings: 1.5m

Driveways and crossings: 2.5m Intersections: 10.0m Back of kerb: 1m Street lights: 3.0m Signs: 4.0m 8. Construction certification for all structural elements is to be provided

prior to practical completion being granted.

C ISSUE FOR COUNCIL APPROVAL 11.05.23 MK BN B ISSUE FOR COUNCIL APPROVAL 23.01.23 MK BN A ISSUE FOR BONDING 09.08.22 MK BN

Date Drawn Checked

SMEC Australia Pty Ltd
Tower 4, Level 20, 727 Collins Street
Melbourne, VIC 3008, Australia
(PO Box 23027, Docklands,
VIC 8012, Australia)
T +61 3 9514 1500 F +61 39514 1502
E melbourne@smec.com
www.smec.com

# Growland

# Marigold Estate

Stage 8 Streetscapes