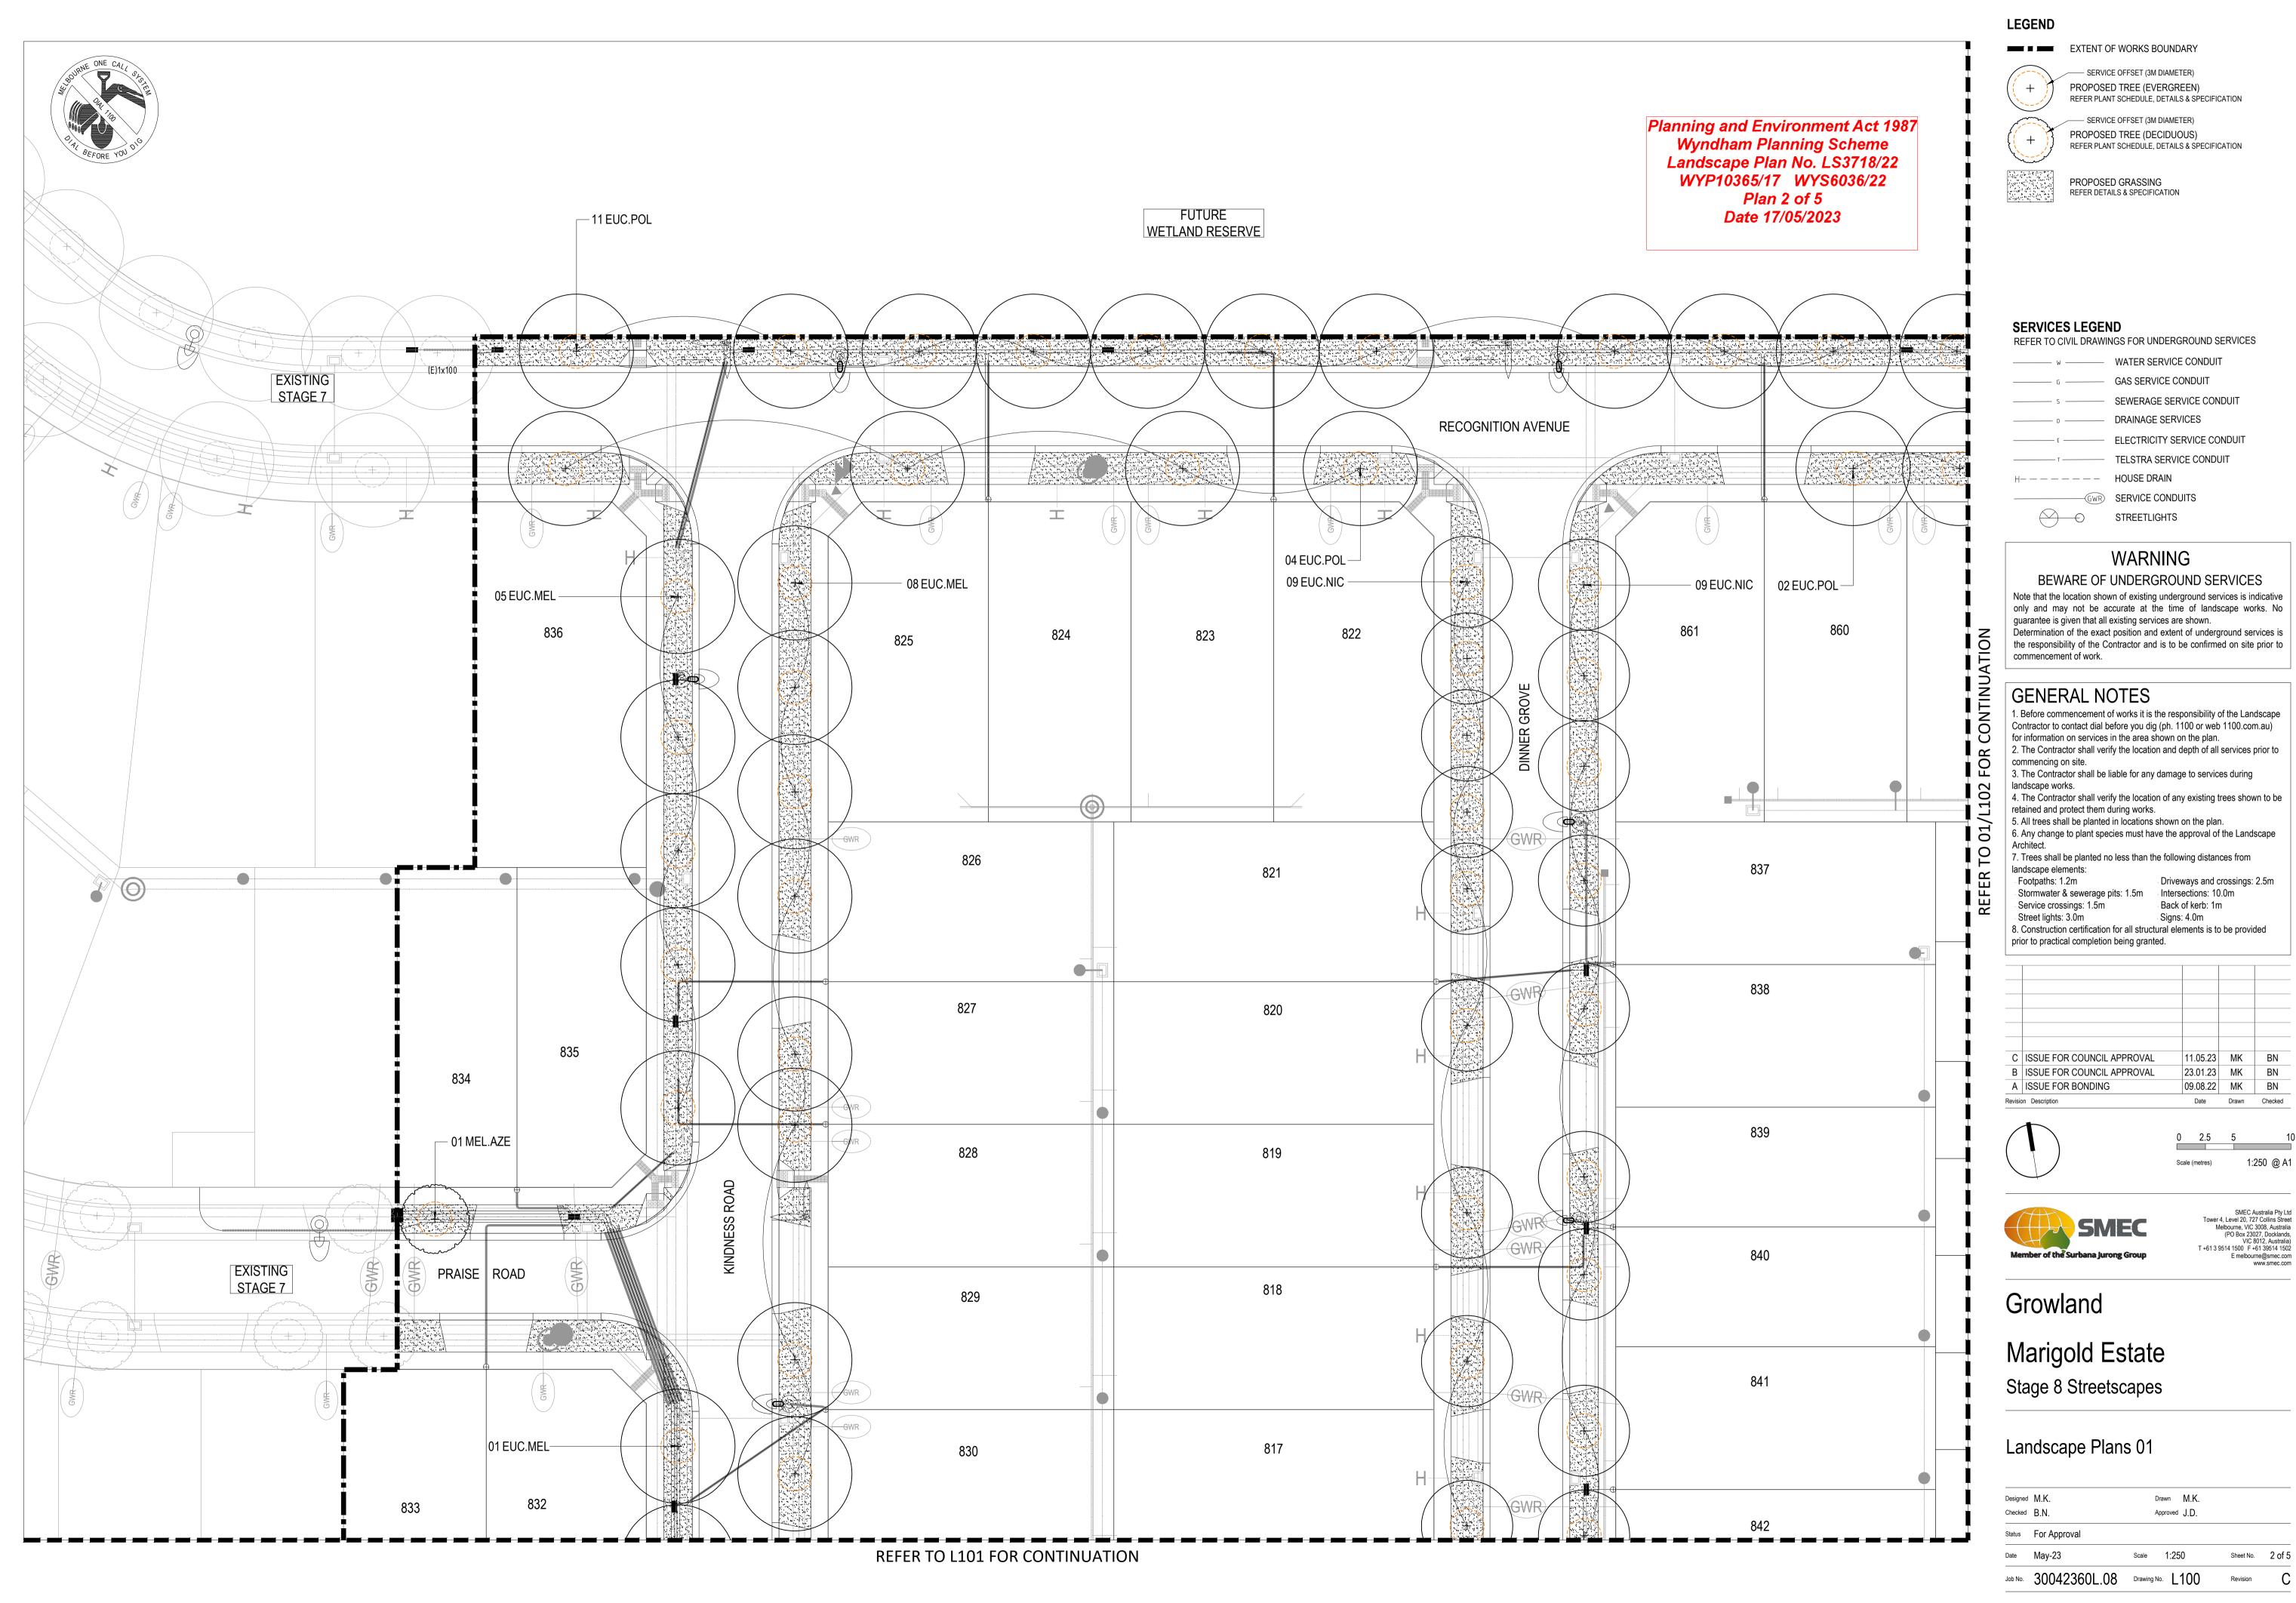

# **GENERAL NOTES**

- 1. Before commencement of works it is the responsibility of the Landscape Contractor to contact dial before you dig (ph. 1100 or web 1100.com.au) for information on services in the area shown on the plan.
- 2. The Contractor shall verify the location and depth of all services prior to commencing on site.
- 3. The Contractor shall be liable for any damage to services during landscape works. 4. The Contractor shall verify the location of any existing trees shown to be
- retained and protect them during works. 5. All trees shall be planted in locations shown on the plan.
- 6. Any change to plant species must have the approval of the Landscape
- landscape elements: Footpaths: 1.2m Driveways and crossings: 2.5m Stormwater & sewerage pits: 1.5m Intersections: 10.0m
- Service crossings: 1.5m Back of kerb: 1m Street lights: 3.0m Signs: 4.0m 8. Construction certification for all structural elements is to be provided

prior to practical completion being granted.

| С        | ISSUE FOR COUNCIL APPROVAL | 11.05.23 | MK    | BN      |
|----------|----------------------------|----------|-------|---------|
| В        | ISSUE FOR COUNCIL APPROVAL | 23.01.23 | MK    | BN      |
| Α        | ISSUE FOR BONDING          | 09.08.22 | MK    | BN      |
| Revision | on Description             | Date     | Drawn | Checked |

Scale (metres) As Shown @ A1

Planning and Environment Act 1987 Growland

Wyndham Planning Scheme Landscape Plan No. LS3718/22

WYP10365/17 WYS6036/22 Plan 1 of 5

Date 17/05/2023

Marigold Estate

Stage 8 Streetscapes

**Cover Sheet** 

| Designed | M.K.         | Drawn M.K.       |             |      |
|----------|--------------|------------------|-------------|------|
| Checked  | B.N.         | Approved J.D.    |             |      |
| Status   | For Approval |                  |             |      |
| Date     | May-23       | Scale As Shown   | Sheet No. 1 | of 5 |
| Job No.  | 30042360L.08 | Drawing No. L000 | Revision    | С    |