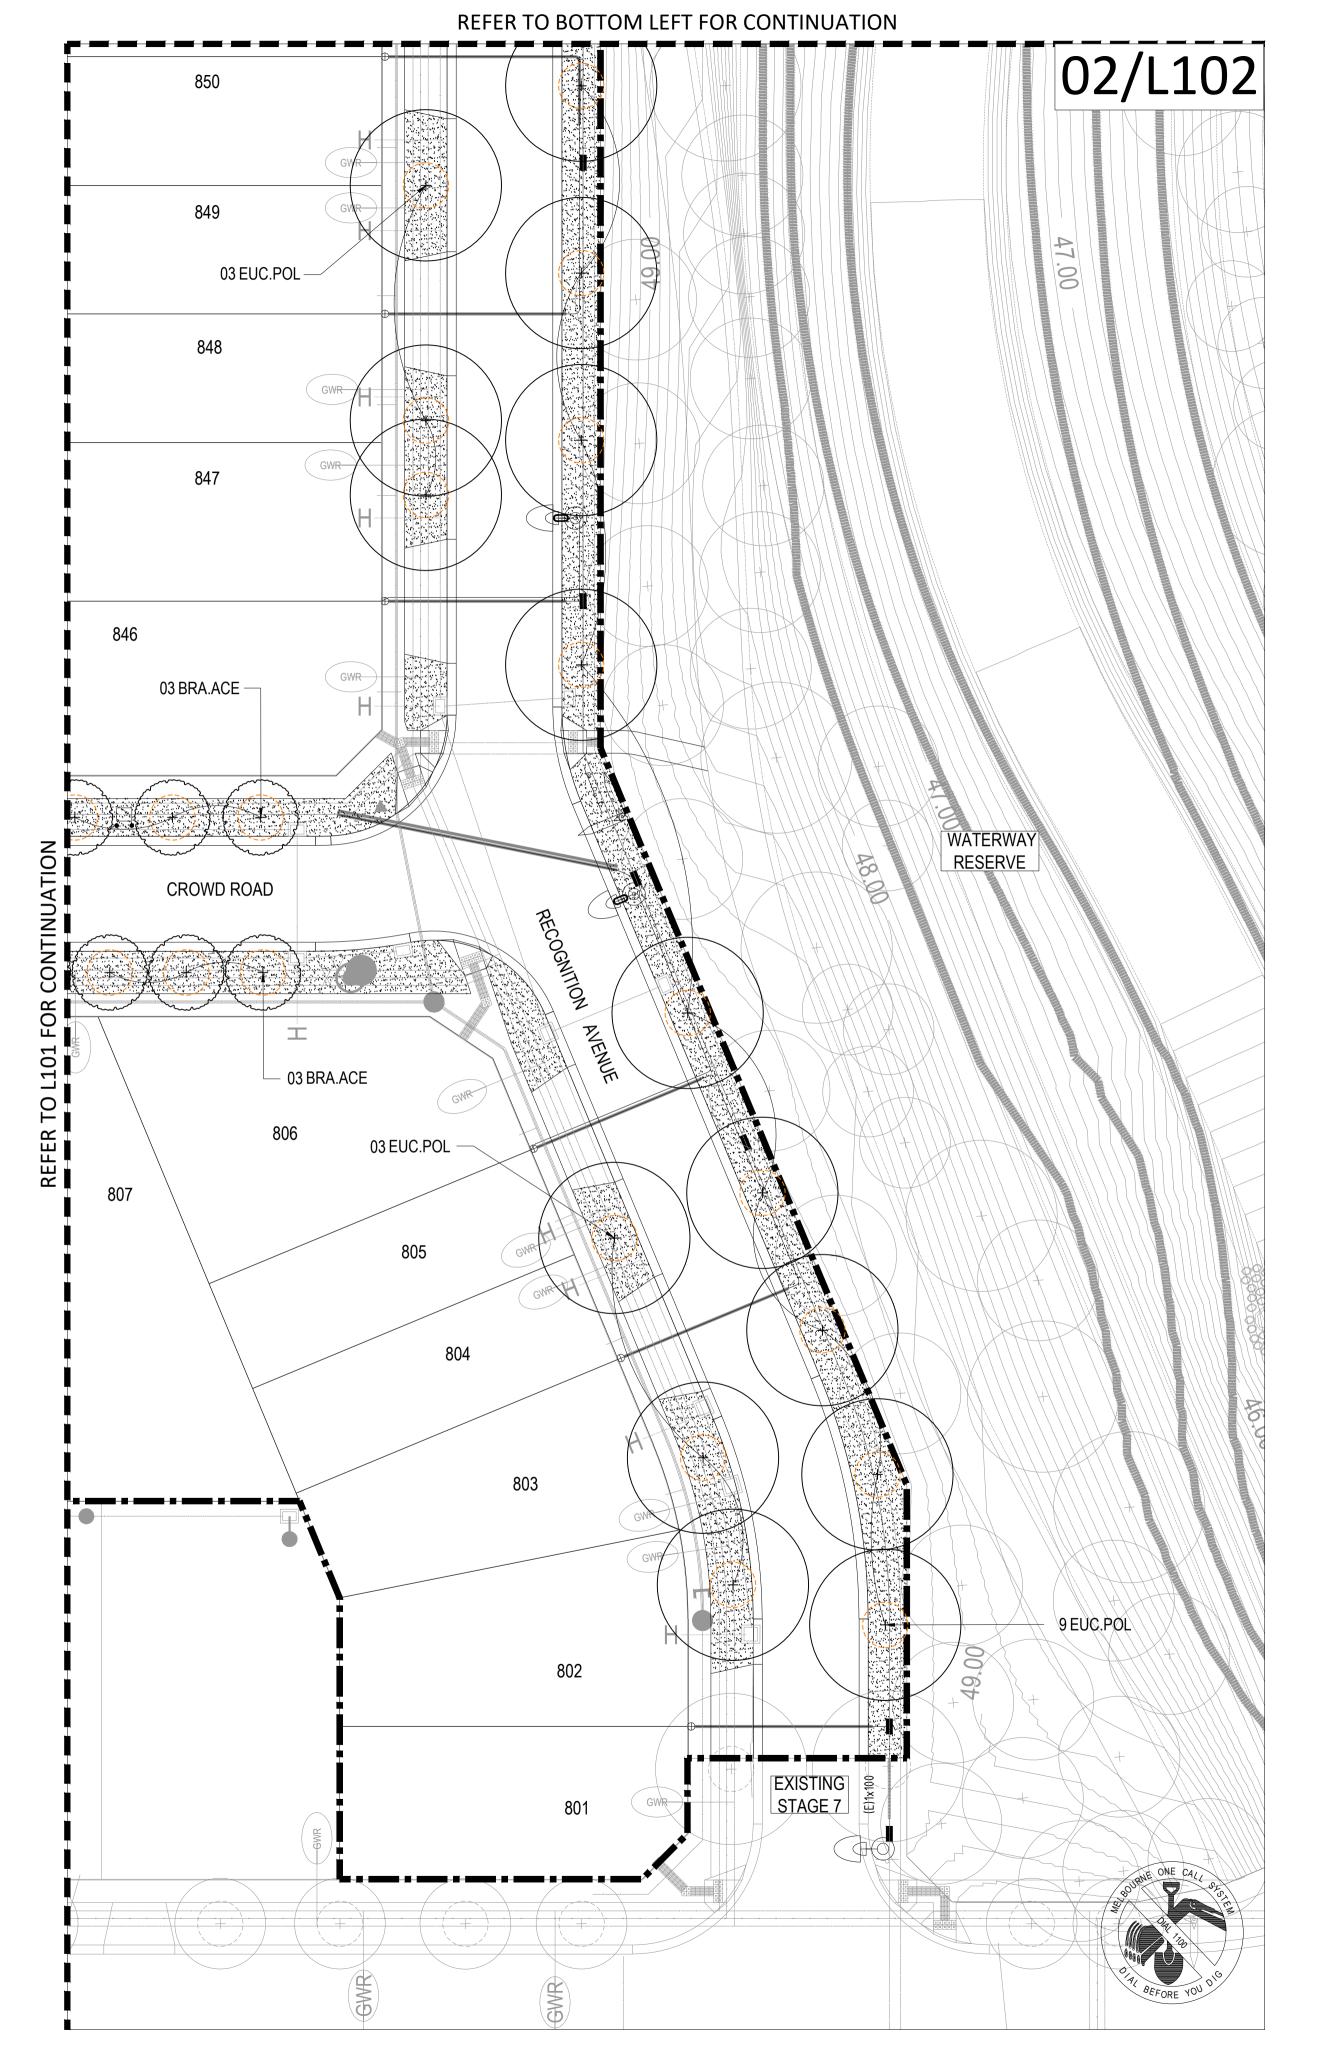

| Code                    |                                                                                            | DULE                                                                                  |                                          |                      |                                                                                                                                                                                |                      |                                              |
|-------------------------|--------------------------------------------------------------------------------------------|---------------------------------------------------------------------------------------|------------------------------------------|----------------------|--------------------------------------------------------------------------------------------------------------------------------------------------------------------------------|----------------------|----------------------------------------------|
|                         | Plant Species                                                                              | Common Name                                                                           | HxW (m)                                  | Density              | Installation size                                                                                                                                                              | Quantity             |                                              |
| Native Trees<br>BRA.ACE | Brachychiton acerifolius                                                                   | Illawarra Flame Tree                                                                  | 12 x 7m                                  | As shown             | ALL TREES TO CONFORM TO 45lt/30mm CAL/2.0m ht                                                                                                                                  | 18                   | 01/1100                                      |
|                         | Eucalyptus melliodora                                                                      | Yellow Box                                                                            | 20-40 x 8-25m                            | As Shown As Shown    | 45lt/30mm CAL/2.0m ht                                                                                                                                                          | 17                   | 01/L102                                      |
|                         | Eucalyptus nicholii                                                                        | Narrow-leaved Peppermint                                                              | 10-15 x 8-10m                            | As Shown             | 45lt/30mm CAL/2.0m ht                                                                                                                                                          | 23                   |                                              |
|                         | Eucalyptus polyanthemos                                                                    | Red Box                                                                               | 10-25 x 8-15m                            | As shown             | 45lt/30mm CAL/2.0m ht                                                                                                                                                          | 51                   |                                              |
| MEL.AZE                 | Melia azedarach 'Elite'                                                                    | White Cedar                                                                           | 10 x8m                                   | As shown             | 45lt/30mm CAL/2.0m ht                                                                                                                                                          | 1                    |                                              |
| EUC.NIC<br>EUC.POL      | Eucalyptus nicholii Eucalyptus polyanthemos Melia azedarach 'Elite'  12 E  07 EUC.POL- 859 | Narrow-leaved Peppermint Red Box White Cedar  FUTURE WETLAND RESI  RECOGNITION AVENUE | 10-15 x 8-10m<br>10-25 x 8-15m<br>10 x8m | As Shown<br>As shown | 45lt/30mm CAL/2.0m ht 45lt/30mm CAL/2.0m ht 45lt/30mm CAL/2.0m ht TOTAL  Planning and Elements Wyndham F Landscape P WYP10365/ Planning All Call Call Call Call Call Call Call | 23 51 1 110 nvironme | nt Act 1987<br>Scheme<br>S3718/22<br>S036/22 |
|                         | 856<br>855                                                                                 | GWR H                                                                                 |                                          | 0.0817               | WATERWARESERVI                                                                                                                                                                 |                      | 78.00                                        |
|                         | 854<br>853                                                                                 | GWR                                                                                   |                                          |                      |                                                                                                                                                                                |                      |                                              |
|                         | 852                                                                                        | GWR                                                                                   |                                          |                      |                                                                                                                                                                                |                      |                                              |
|                         | 851                                                                                        | GWR                                                                                   |                                          |                      |                                                                                                                                                                                |                      |                                              |

# Growland

# Marigold Estate

Stage 8 Streetscapes

# Landscape Plans 03

| Job No.  | 30042360L.08 | Drawing No. L102 | Revision  | С      |
|----------|--------------|------------------|-----------|--------|
| Date     | May-23       | Scale 1:250      | Sheet No. | 4 of 5 |
| Status   | For Approval |                  |           |        |
| Checked  | B.N.         | Approved J.D.    |           |        |
| Designed | M.K.         | Drawn M.K.       |           |        |