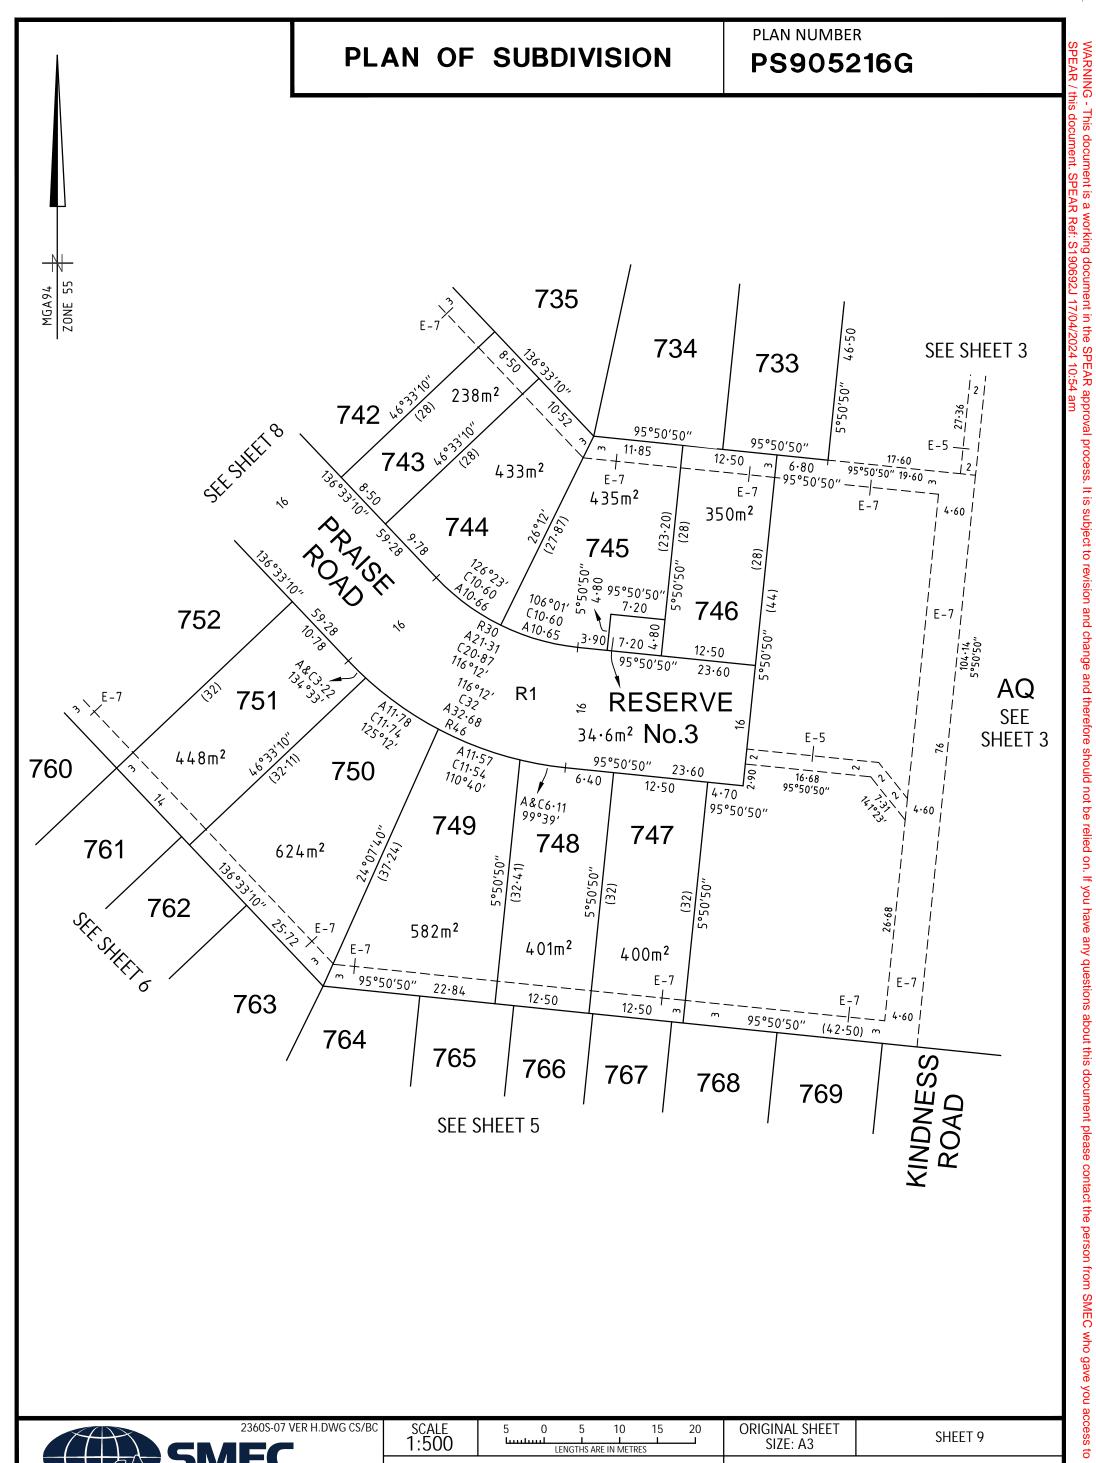

752

| 2360S-07 VER H.DWG CS/BC           | scale<br>1:500                      | 5 0<br><b>Ll</b> | 5<br>I<br>NGTHS ARE IN | 10 15<br>I I | 20        | ORIGINAL SHEET<br>SIZE: A3                                   | SHEET 9 |
|------------------------------------|-------------------------------------|------------------|------------------------|--------------|-----------|--------------------------------------------------------------|---------|
| Member of the Surbana Jurong Group | Digitally signed<br>Surveyor's Plar |                  |                        | Licensed     | Surveyor, | Digitally signed by:<br>Wyndham City Council,<br>17/04/2024, | ,       |
| REF 2360s-07                       | 10/00/2020, 01                      |                  | 020                    |              |           | SPEAR Ref: S190692J                                          |         |