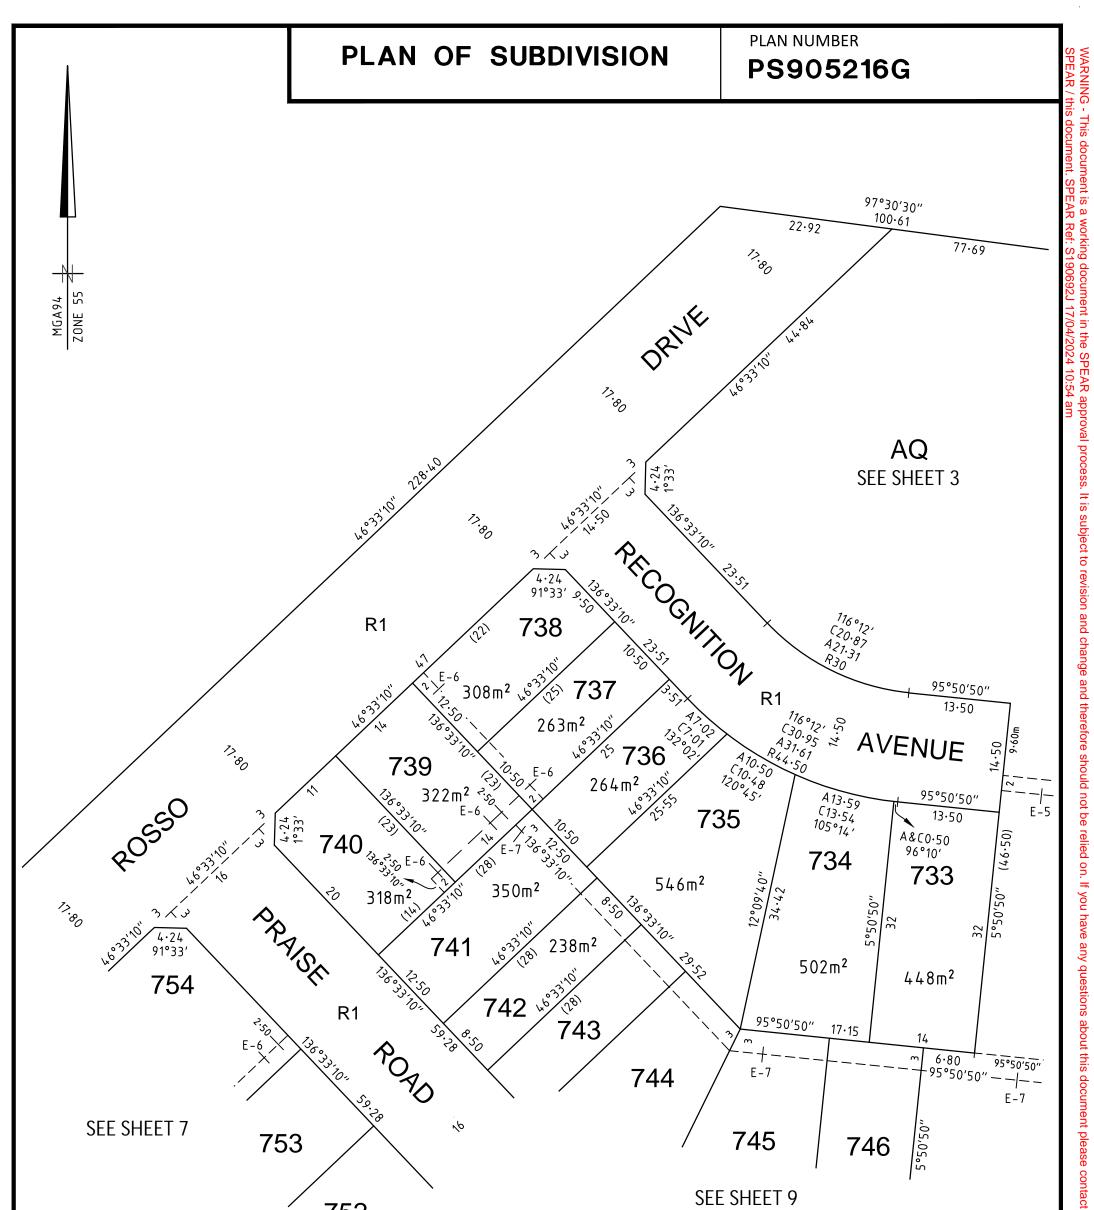

-----------------------------|---------|
| Member of the Surbana Jurong Group<br>REF 2360s-07 | Surveyor's Plar | by: Antony James Wyatt, Licensed Surveyor,<br>Version (H),<br>PEAR Ref: S190692J | Digitally signed by:<br>Wyndham City Council<br>17/04/2024,<br>SPEAR Ref: S190692、 | ,<br>,  |











#### **PLAN NUMBER PS905216G**

| <b>ORIGINAL SHEET</b> |
|-----------------------|
| SIZE A3               |

SHEET 7

Wyndham City Council, 17/04/2024, SPEAR Ref: S190692J

WARNING - This document is a working document in the SPEAR approval process. It is subject to revision and change and therefore should not be relied on. If you have any questions about this document please contact the person from SMEC who gave you access to SPEAR / this document. SPEAR Ref: S190692J 17/04/2024 10:54 am



| n p                  |  |
|----------------------|--|
| tact the p           |  |
| Ę                    |  |
| ы                    |  |
| pe                   |  |
| S                    |  |
| Я                    |  |
| fr                   |  |
| person from SMEC who |  |
| S                    |  |
| Ē                    |  |
| ö                    |  |
| ٤                    |  |
| 5                    |  |
| ő                    |  |
| ₹                    |  |
| Š                    |  |
| ou access            |  |
| a                    |  |
| ğ                    |  |
| SS                   |  |
|                      |  |

đ

|                                                    | scale<br>1:500  | 5 0 5 10 15 20