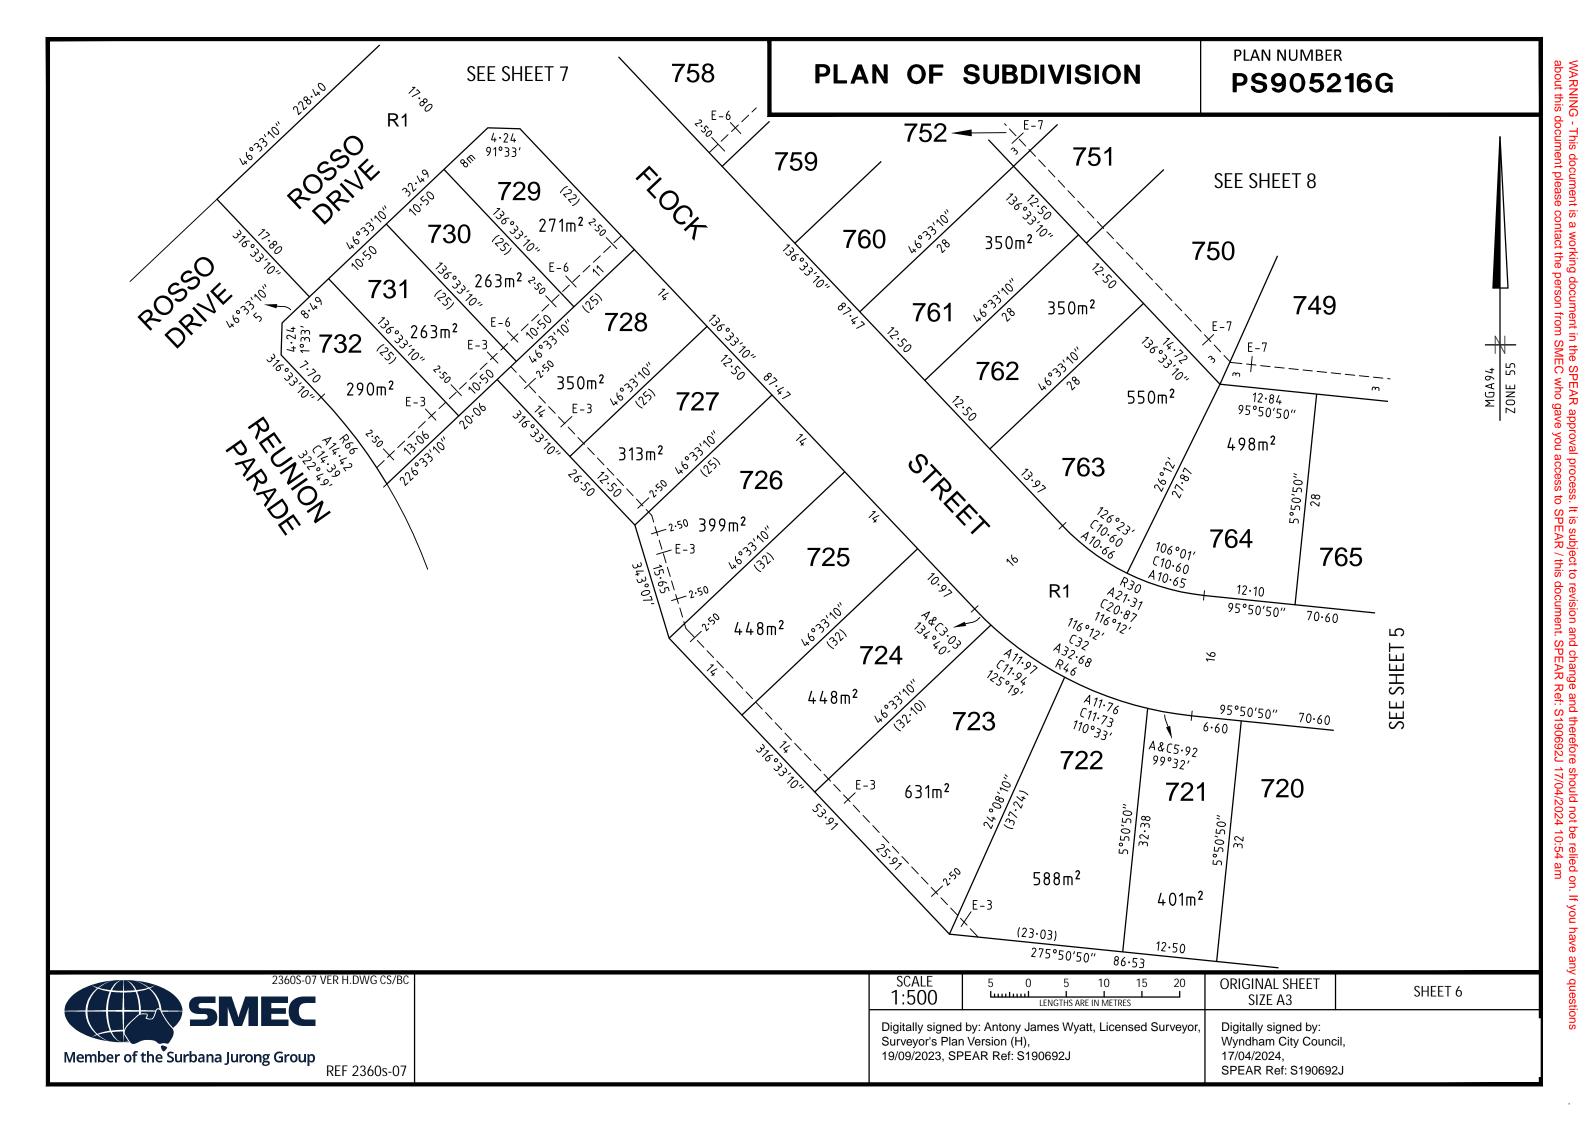

AR Ref: S190692J 17/04/2024 10:54 am



|                                                    | scale<br>1:3000 | 30 0 30 60 90 120<br>LENGTHS ARE IN METRES                                       | ORIGINAL SHEET<br>SIZE: A3                                                         | SHEET 3 |
|----------------------------------------------------|-----------------|----------------------------------------------------------------------------------|------------------------------------------------------------------------------------|---------|
| Member of the Surbana Jurong Group<br>REF 2360s-07 | Surveyor's Plar | by: Antony James Wyatt, Licensed Surveyor,<br>Version (H),<br>PEAR Ref: S190692J | Digitally signed by:<br>Wyndham City Council<br>17/04/2024,<br>SPEAR Ref: S190692、 | ,<br>,  |











#### **PLAN NUMBER PS905216G**

| <b>ORIGINAL SHEET</b> |
|-----------------------|
| SIZE A3               |

SHEET 7

Wyndham City Council, 17/04/2024, SPEAR Ref: S190692J

WARNING - This document is a working document in the SPEAR approval process. It is subject to revision and change and therefore should not be relied on. If you have any questions about this document please contact the person from SMEC who gave you access to SPEAR / this document. SPEAR Ref: S190692J 17/04/2024 10:54 am



| n p                  |  |
|----------------------|--|
| tact the p           |  |
| Ę                    |  |
| ы                    |  |
| pe                   |  |
| S                    |  |
| Я                    |  |
| fr                   |  |
| person from SMEC who |  |
| S