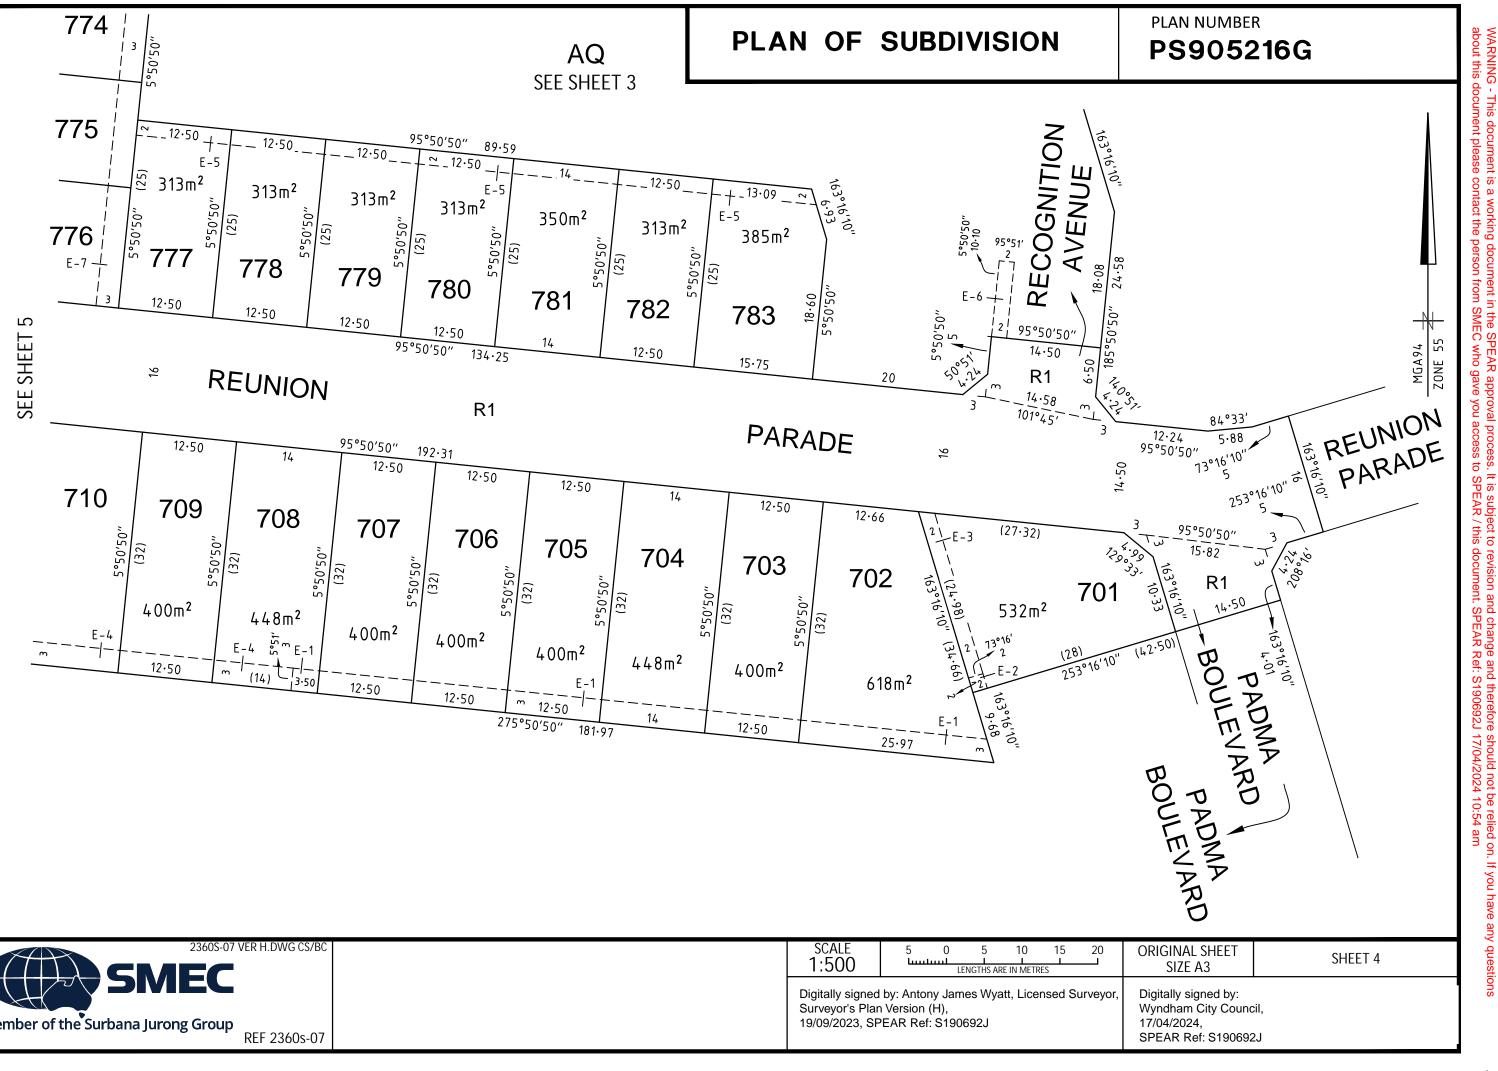

| PL                                                    | AN OF SUBDI                                                         | VISION                                                        | J                                            | LUV USE ONLY EDITION                                                                                                                                                                                                                                                                                                                                                                                                                                                                                                                                | PLAN NUMBER<br><b>PS905216</b>        | 6G                                |
|-------------------------------------------------------|---------------------------------------------------------------------|---------------------------------------------------------------|----------------------------------------------|-----------------------------------------------------------------------------------------------------------------------------------------------------------------------------------------------------------------------------------------------------------------------------------------------------------------------------------------------------------------------------------------------------------------------------------------------------------------------------------------------------------------------------------------------------|---------------------------------------|-----------------------------------|
|                                                       | LOCATION OF LAN                                                     | חוי                                                           |                                              | Council Name: Wyndham Cit                                                                                                                                                                                                                                                                                                                                                                                                                                                                                                                           | y Council                             |                                   |
| PARISH: TAR                                           | NEIT                                                                |                                                               |                                              | Council Reference Number: WYS5938/22<br>Planning Permit Reference: WYP10365/17                                                                                                                                                                                                                                                                                                                                                                                                                                                                      |                                       |                                   |
| TOWNSHIP:                                             | -                                                                   |                                                               |                                              | SPEAR Reference Number: S190692J                                                                                                                                                                                                                                                                                                                                                                                                                                                                                                                    |                                       |                                   |
| SECTION: 22                                           | 2                                                                   |                                                               |                                              | Certification                                                                                                                                                                                                                                                                                                                                                                                                                                                                                                                                       | ection 6 of the Subdivision Act       | 1088                              |
| CROWN ALLOTMENT: -                                    |                                                                     |                                                               |                                              | Statement of Compliance                                                                                                                                                                                                                                                                                                                                                                                                                                                                                                                             |                                       | 1300                              |
| CROWN PORTIO                                          | <b>N:</b> D (PART)                                                  |                                                               |                                              | -                                                                                                                                                                                                                                                                                                                                                                                                                                                                                                                                                   | ance issued under section 21          | of the Subdivision Act 1988       |
| TITLE REFERENC                                        | <b>CES:</b> Vol.12396 Fol.437                                       |                                                               |                                              | Public Open Space                                                                                                                                                                                                                                                                                                                                                                                                                                                                                                                                   |                                       |                                   |
|                                                       |                                                                     |                                                               |                                              | A requirement for public oper has been made and the requ                                                                                                                                                                                                                                                                                                                                                                                                                                                                                            |                                       | BA of the Subdivision Act 1988    |
| LAST PLAN REF                                         | ERENCE/S: PS909251H (LO                                             | T AV)                                                         |                                              |                                                                                                                                                                                                                                                                                                                                                                                                                                                                                                                                                     | eira for Wyndham City Counci          | il on 17/04/2024                  |
| POSTAL ADDRE                                          |                                                                     |                                                               |                                              |                                                                                                                                                                                                                                                                                                                                                                                                                                                                                                                                                     |                                       |                                   |
| MGA94 Co-ordinate<br>(of approx cent<br>land in plan) |                                                                     |                                                               |                                              |                                                                                                                                                                                                                                                                                                                                                                                                                                                                                                                                                     |                                       |                                   |
|                                                       | TING OF ROADS AND/OR                                                |                                                               |                                              |                                                                                                                                                                                                                                                                                                                                                                                                                                                                                                                                                     | NOTATIONS                             |                                   |
| IDENTIFIER<br>ROAD R1                                 |                                                                     | BODY/PERSON                                                   |                                              | LOTS 1 TO 700 (BOTH IN                                                                                                                                                                                                                                                                                                                                                                                                                                                                                                                              | CLUSIVE) HAVE BEEN OMIT               | TED FROM THIS PLAN.               |
| RESERVE No.1<br>RESERVE No.2<br>RESERVE No.3          | WYNDHAM<br>WYNDHAM                                                  | CITY COUNCIL<br>CITY COUNCIL<br>CITY COUNCIL<br>AUSTRALIA LTI |                                              | LOTS ON THIS PLAN MAY<br>SEE SHEET 11 FOR FURTH                                                                                                                                                                                                                                                                                                                                                                                                                                                                                                     | BE AFFECTED BY ONE OR<br>HER DETAILS. | MORE RESTRICTIONS.                |
|                                                       | NOTATIONS                                                           |                                                               |                                              | OTHER PURPOSE OF THE                                                                                                                                                                                                                                                                                                                                                                                                                                                                                                                                |                                       |                                   |
| EPTH LIMITATION                                       | : DOES NOT APPLY                                                    |                                                               |                                              | REMOVAL OF THAT PART OF DRAINAGE EASEMENT E-5 ON PS909251H AS AFFECTS REUNION PARADE AND RECOGNITION AVENUE ON THIS PLAN.                                                                                                                                                                                                                                                                                                                                                                                                                           |                                       |                                   |
| PLANNI                                                | NOT A STAGED SUBDIVISION.<br>NG PERMIT No.<br>I IS BASED ON SURVEY. |                                                               |                                              | <ul> <li>REMOVAL OF THAT PART OF SEWERAGE EASEMENT E-6 ON PS909251H AS<br/>AFFECTS REUNION PARADE AND KINDNESS ROAD ON THIS PLAN.</li> <li>REMOVAL OF THAT PART OF DRAINAGE AND SEWERAGE EASEMENT E-7 ON<br/>PS909251H AS AFFECTS REUNION PARADE ON THIS PLAN.</li> <li>REMOVAL OF DRAINAGE EASEMENT E-8 ON PS909251H AS AFFECTS RESERVE<br/>No.2 ON THIS PLAN.</li> <li>GROUNDS FOR REMOVAL:<br/>BY AGREEMENT OF ALL INTERESTED PARTIES UPON REGISTRATION OF THIS PLAN<br/>PURSUANT TO SECTION 6(1)(k)(iv) OF THE SUBDIVISION ACT 1988.</li> </ul> |                                       |                                   |
| VI 90 (TARNEIT), P                                    | EEN CONNECTED TO PERMANE<br>M158 & PM159 (TRUGANINA)                | NT MARKS No(s                                                 | s):                                          |                                                                                                                                                                                                                                                                                                                                                                                                                                                                                                                                                     |                                       |                                   |
| ROCLAIMED SURV                                        | 'EY AREA:                                                           |                                                               |                                              |                                                                                                                                                                                                                                                                                                                                                                                                                                                                                                                                                     |                                       |                                   |
|                                                       |                                                                     |                                                               |                                              |                                                                                                                                                                                                                                                                                                                                                                                                                                                                                                                                                     |                                       |                                   |
| MARIGOLD                                              | 7                                                                   | 0.0                                                           | 1070                                         |                                                                                                                                                                                                                                                                                                                                                                                                                                                                                                                                                     |                                       |                                   |
| 8.395ha                                               |                                                                     |                                                               | LOTS                                         | RMATION                                                                                                                                                                                                                                                                                                                                                                                                                                                                                                                                             |                                       |                                   |
| EGEND A-App                                           | ourtenant Easement E-E                                              | ncumberin                                                     | g Easement R                                 | -Encumbering Easem                                                                                                                                                                                                                                                                                                                                                                                                                                                                                                                                  | ent (Road)                            |                                   |
| asement                                               | Purpose                                                             | Width                                                         |                                              | Origin                                                                                                                                                                                                                                                                                                                                                                                                                                                                                                                                              | Land Donofita                         |                                   |
| eference                                              | Fulpose                                                             | (Metres)                                                      |                                              |                                                                                                                                                                                                                                                                                                                                                                                                                                                                                                                                                     |                                       | ed/In Favour Of                   |
| E-1                                                   | DRAINAGE<br>SEWERAGE                                                | SEE PLAN<br>SEE PLAN                                          |                                              | S830845N<br>S830845N                                                                                                                                                                                                                                                                                                                                                                                                                                                                                                                                |                                       | CITY COUNCIL<br>WATER CORPORATION |
| E-2                                                   | SEWERAGE                                                            | SEE PLAN                                                      |                                              | 5830845N                                                                                                                                                                                                                                                                                                                                                                                                                                                                                                                                            |                                       | WATER CORPORATION                 |
| E-2<br>E-3                                            | SEWERAGE                                                            | SEE PLAN                                                      |                                              | S900882T                                                                                                                                                                                                                                                                                                                                                                                                                                                                                                                                            |                                       | WATER CORPORATION                 |
| E-4                                                   | DRAINAGE                                                            | SEE PLAN                                                      |                                              | S900882T                                                                                                                                                                                                                                                                                                                                                                                                                                                                                                                                            |                                       | CITY COUNCIL                      |
|                                                       | SEWERAGE                                                            | SEE PLAN                                                      |                                              |                                                                                                                                                                                                                                                                                                                                                                                                                                                                                                                                                     |                                       | WATER CORPORATION                 |
| E-5                                                   | DRAINAGE                                                            | SEE PLAN                                                      |                                              | HIS PLAN                                                                                                                                                                                                                                                                                                                                                                                                                                                                                                                                            | WYNDHAM CITY COUNCIL                  |                                   |
| E-6                                                   | SEWERAGE                                                            | SEE PLAN                                                      | TI                                           | HIS PLAN                                                                                                                                                                                                                                                                                                                                                                                                                                                                                                                                            | GREATER WESTERN                       | WATER CORPORATION                 |
|                                                       |                                                                     |                                                               |                                              |                                                                                                                                                                                                                                                                                                                                                                                                                                                                                                                                                     |                                       |                                   |
|                                                       | 2360S-07 VER H.DWC                                                  | G CS/BC SURVE                                                 | YOR REF: 23                                  | 360s-07                                                                                                                                                                                                                                                                                                                                                                                                                                                                                                                                             | ORIGINAL SHEET<br>SIZE: A3            | SHEET 1 OF 11                     |
|                                                       | SMEC                                                                |                                                               |                                              | ames Wyatt, Licensed Surveyo                                                                                                                                                                                                                                                                                                                                                                                                                                                                                                                        |                                       |                                   |
|                                                       | the Surbana Jurong Group                                            |                                                               | or's Plan Version (H),<br>023, SPEAR Ref: S1 | 00000 1                                                                                                                                                                                                                                                                                                                                                                                                                                                                                                                                             |                                       |                                   |

## PLAN OF SUBDIVISION

PLAN NUMBER PS905216G

| Easement<br>Reference | Purpose                                                                                                                                        | Width<br>(Metres)    | Origin                                                                      | Land Benefited/In Favour Of                                 |
|-----------------------|------------------------------------------------------------------------------------------------------------------------------------------------|----------------------|-----------------------------------------------------------------------------|-------------------------------------------------------------|
| E-7                   | DRAINAGE<br>SEWERAGE                                                                                                                           | SEE PLAN<br>SEE PLAN | THIS PLAN<br>THIS PLAN                                                      | WYNDHAM CITY COUNCIL<br>GREATER WESTERN WATER CORPORATION   |
| E-8                   | POWERLINE                                                                                                                                      | SEE PLAN             | THIS PLAN (SECTION 88 OF THE<br>ELECTRICITY INDUSTRY ACT 2000)              | POWERCOR AUSTRALIA LTD                                      |
| E-9                   | SEWERAGE<br>POWERLINE                                                                                                                          | SEE PLAN<br>SEE PLAN | THIS PLAN<br>THIS PLAN (SECTION 88 OF THE<br>ELECTRICITY INDUSTRY ACT 2000) | GREATER WESTERN WATER CORPORATION<br>POWERCOR AUSTRALIA LTD |
| E-10                  | CREATION AND MAINTENANCE<br>OF WETLANDS, FLOODWAY AND<br>DRAINAGE AS SPECIFIED AND<br>SET-OUT IN MEMORANDUM OF<br>COMMON PROVISIONS NO. AA2741 | SEE PLAN             | THIS PLAN                                                                   | MELBOURNE WATER CORPORATION                                 |
|                       |                                                                                                                                                |                      |                                                                             |                                                             |
|                       |                                                                                                                                                |                      |                                                                             |                                                             |
|                       |                                                                                                                                                |                      |                                                                             |                                                             |
|                       |                                                                                                                                                |                      |                                                                             |                                                             |
|                       |                                                                                                                                                |                      |                                                                             |                                                             |
|                       |                                                                                                                                                |                      |                                                                             |                                                             |
|                       |                                                                                                                                                |                      |                                                                             |                                                             |
|                       |                                                                                                                                                |                      |                                                                             |                                                             |