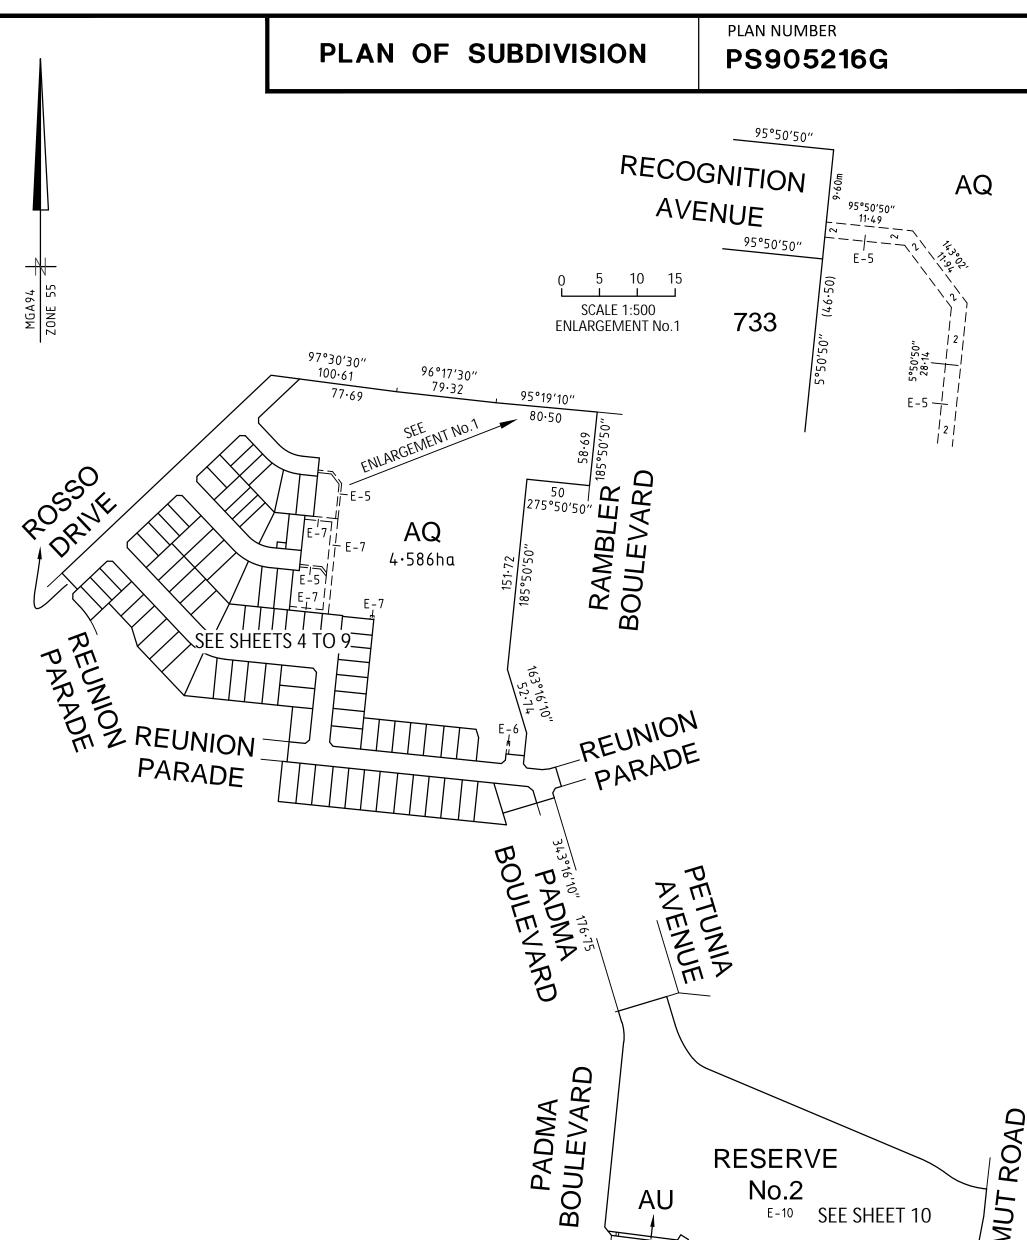

| PL                                                    | AN OF SUBDI                                                         | VISION                                                        | J                                            | LUV USE ONLY EDITION                                                                                                                                                                                                                                                                                                                                                                                                                                                                                                                                | PLAN NUMBER<br><b>PS905216</b>        | 6G                                |
|-------------------------------------------------------|---------------------------------------------------------------------|---------------------------------------------------------------|----------------------------------------------|-----------------------------------------------------------------------------------------------------------------------------------------------------------------------------------------------------------------------------------------------------------------------------------------------------------------------------------------------------------------------------------------------------------------------------------------------------------------------------------------------------------------------------------------------------|---------------------------------------|-----------------------------------|
|                                                       | LOCATION OF LAN                                                     | חוי                                                           |                                              | Council Name: Wyndham Cit                                                                                                                                                                                                                                                                                                                                                                                                                                                                                                                           | y Council                             |                                   |
| PARISH: TAR                                           | NEIT                                                                |                                                               |                                              | Council Reference Number: WYS5938/22<br>Planning Permit Reference: WYP10365/17                                                                                                                                                                                                                                                                                                                                                                                                                                                                      |                                       |                                   |
| TOWNSHIP:                                             | -                                                                   |                                                               |                                              | SPEAR Reference Number: S190692J                                                                                                                                                                                                                                                                                                                                                                                                                                                                                                                    |                                       |                                   |
| SECTION: 22                                           | 2                                                                   |                                                               |                                              | Certification                                                                                                                                                                                                                                                                                                                                                                                                                                                                                                                                       | ection 6 of the Subdivision Act       | 1088                              |
| CROWN ALLOTMENT: -                                    |                                                                     |                                                               |                                              | Statement of Compliance                                                                                                                                                                                                                                                                                                                                                                                                                                                                                                                             |                                       | 1300                              |
| CROWN PORTIO                                          | <b>N:</b> D (PART)                                                  |                                                               |                                              | -                                                                                                                                                                                                                                                                                                                                                                                                                                                                                                                                                   | ance issued under section 21          | of the Subdivision Act 1988       |
| TITLE REFERENC                                        | <b>CES:</b> Vol.12396 Fol.437                                       |                                                               |                                              | Public Open Space                                                                                                                                                                                                                                                                                                                                                                                                                                                                                                                                   |                                       |                                   |
|                                                       |                                                                     |                                                               |                                              | A requirement for public oper has been made and the requ                                                                                                                                                                                                                                                                                                                                                                                                                                                                                            |                                       | BA of the Subdivision Act 1988    |
| LAST PLAN REF                                         | ERENCE/S: PS909251H (LO                                             | T AV)                                                         |                                              |                                                                                                                                                                                                                                                                                                                                                                                                                                                                                                                                                     | eira for Wyndham City Counci          | il on 17/04/2024                  |
| POSTAL ADDRE                                          |                                                                     |                                                               |                                              |                                                                                                                                                                                                                                                                                                                                                                                                                                                                                                                                                     |                                       |                                   |
| MGA94 Co-ordinate<br>(of approx cent<br>land in plan) |                                                                     |                                                               |                                              |                                                                                                                                                                                                                                                                                                                                                                                                                                                                                                                                                     |                                       |                                   |
|                                                       | TING OF ROADS AND/OR                                                |                                                               |                                              |                                                                                                                                                                                                                                                                                                                                                                                                                                                                                                                                                     | NOTATIONS                             |                                   |
| IDENTIFIER<br>ROAD R1                                 |                                                                     | BODY/PERSON                                                   |                                              | LOTS 1 TO 700 (BOTH IN                                                                                                                                                                                                                                                                                                                                                                                                                                                                                                                              | CLUSIVE) HAVE BEEN OMIT               | TED FROM THIS PLAN.               |
| RESERVE No.1<br>RESERVE No.2<br>RESERVE No.3          | WYNDHAM<br>WYNDHAM                                                  | CITY COUNCIL<br>CITY COUNCIL<br>CITY COUNCIL<br>AUSTRALIA LTI |                                              | LOTS ON THIS PLAN MAY<br>SEE SHEET 11 FOR FURTH                                                                                                                                                                                                                                                                                                                                                                                                                                                                                                     | BE AFFECTED BY ONE OR<br>HER DETAILS. | MORE RESTRICTIONS.                |
|                                                       | NOTATIONS                                                           |                                                               |                                              | OTHER PURPOSE OF THE                                                                                                                                                                                                                                                                                                                                                                                                                                                                                                                                |                                       |                                   |
| EPTH LIMITATION                                       | : DOES NOT APPLY                                                    |                                                               |                                              | REMOVAL OF THAT PART OF DRAINAGE EASEMENT E-5 ON PS909251H AS AFFECTS REUNION PARADE AND RECOGNITION AVENUE ON THIS PLAN.                                                                                                                                                                                                                                                                                                                                                                                                                           |                                       |                                   |
| PLANNI                                                | NOT A STAGED SUBDIVISION.<br>NG PERMIT No.<br>I IS BASED ON SURVEY. |                                                               |                                              | <ul> <li>REMOVAL OF THAT PART OF SEWERAGE EASEMENT E-6 ON PS909251H AS<br/>AFFECTS REUNION PARADE AND KINDNESS ROAD ON THIS PLAN.</li> <li>REMOVAL OF THAT PART OF DRAINAGE AND SEWERAGE EASEMENT E-7 ON<br/>PS909251H AS AFFECTS REUNION PARADE ON THIS PLAN.</li> <li>REMOVAL OF DRAINAGE EASEMENT E-8 ON PS909251H AS AFFECTS RESERVE<br/>No.2 ON THIS PLAN.</li> <li>GROUNDS FOR REMOVAL:<br/>BY AGREEMENT OF ALL INTERESTED PARTIES UPON REGISTRATION OF THIS PLAN<br/>PURSUANT TO SECTION 6(1)(k)(iv) OF THE SUBDIVISION ACT 1988.</li> </ul> |                                       |                                   |
| VI 90 (TARNEIT), P                                    | EEN CONNECTED TO PERMANE<br>M158 & PM159 (TRUGANINA)                | NT MARKS No(s                                                 | s):                                          |                                                                                                                                                                                                                                                                                                                                                                                                                                                                                                                                                     |                                       |                                   |
| ROCLAIMED SURV                                        | 'EY AREA:                                                           |                                                               |                                              |                                                                                                                                                                                                                                                                                                                                                                                                                                                                                                                                                     |                                       |                                   |
|                                                       |                                                                     |                                                               |                                              |                                                                                                                                                                                                                                                                                                                                                                                                                                                                                                                                                     |                                       |                                   |
| MARIGOLD                                              | 7                                                                   | 0.0                                                           | 1070                                         |                                                                                                                                                                                                                                                                                                                                                                                                                                                                                                                                                     |                                       |                                   |
| 8.395ha                                               |                                                                     |                                                               | LOTS                                         | RMATION                                                                                                                                                                                                                                                                                                                                                                                                                                                                                                                                             |                                       |                                   |
| EGEND A-App                                           | ourtenant Easement E-E                                              | ncumberin                                                     | g Easement R                                 | -Encumbering Easem                                                                                                                                                                                                                                                                                                                                                                                                                                                                                                                                  | ent (Road)                            |                                   |
| asement                                               | Purpose                                                             | Width                                                         |                                              | Origin                                                                                                                                                                                                                                                                                                                                                                                                                                                                                                                                              | Land Donofita                         |                                   |
| eference                                              | Fulpose                                                             | (Metres)                                                      |                                              |                                                                                                                                                                                                                                                                                                                                                                                                                                                                                                                                                     |                                       | ed/In Favour Of                   |
| E-1                                                   | DRAINAGE<br>SEWERAGE                                                | SEE PLAN<br>SEE PLAN                                          |                                              | S830845N<br>S830845N                                                                                                                                                                                                                                                                                                                                                                                                                                                                                                                                |                                       | CITY COUNCIL<br>WATER CORPORATION |
| E-2                                                   | SEWERAGE                                                            | SEE PLAN                                                      |                                              | 5830845N                                                                                                                                                                                                                                                                                                                                                                                                                                                                                                                                            |                                       | WATER CORPORATION                 |
| E-2<br>E-3                                            | SEWERAGE                                                            | SEE PLAN                                                      |                                              | S900882T                                                                                                                                                                                                                                                                                                                                                                                                                                                                                                                                            |                                       | WATER CORPORATION                 |
| E-4                                                   | DRAINAGE                                                            | SEE PLAN                                                      |                                              | S900882T                                                                                                                                                                                                                                                                                                                                                                                                                                                                                                                                            |                                       | CITY COUNCIL                      |
|                                                       | SEWERAGE                                                            | SEE PLAN                                                      |                                              |                                                                                                                                                                                                                                                                                                                                                                                                                                                                                                                                                     |                                       | WATER CORPORATION                 |
| E-5                                                   | DRAINAGE                                                            | SEE PLAN                                                      |                                              | HIS PLAN                                                                                                                                                                                                                                                                                                                                                                                                                                                                                                                                            | WYNDHAM CITY COUNCIL                  |                                   |
| E-6                                                   | SEWERAGE                                                            | SEE PLAN                                                      | TI                                           | HIS PLAN                                                                                                                                                                                                                                                                                                                                                                                                                                                                                                                                            | GREATER WESTERN                       | WATER CORPORATION                 |
|                                                       |                                                                     |                                                               |                                              |                                                                                                                                                                                                                                                                                                                                                                                                                                                                                                                                                     |                                       |                                   |
|                                                       | 2360S-07 VER H.DWC                                                  | G CS/BC SURVE                                                 | YOR REF: 23                                  | 360s-07                                                                                                                                                                                                                                                                                                                                                                                                                                                                                                                                             | ORIGINAL SHEET<br>SIZE: A3            | SHEET 1 OF 11                     |
|                                                       | SMEC                                                                |                                                               |                                              | ames Wyatt, Licensed Surveyo                                                                                                                                                                                                                                                                                                                                                                                                                                                                                                                        |                                       |                                   |
|                                                       | the Surbana Jurong Group                                            |                                                               | or's Plan Version (H),<br>023, SPEAR Ref: S1 | 00000 1                                                                                                                                                                                                                                                                                                                                                                                                                                                                                                                                             |                                       |                                   |

## PLAN OF SUBDIVISION

PLAN NUMBER PS905216G

| Easement<br>Reference | Purpose                                                                                                                                        | Width<br>(Metres)    | Origin                                                                      | Land Benefited/In Favour Of                                 |
|-----------------------|------------------------------------------------------------------------------------------------------------------------------------------------|----------------------|-----------------------------------------------------------------------------|-------------------------------------------------------------|
| E-7                   | DRAINAGE<br>SEWERAGE                                                                                                                           | SEE PLAN<br>SEE PLAN | THIS PLAN<br>THIS PLAN                                                      | WYNDHAM CITY COUNCIL<br>GREATER WESTERN WATER CORPORATION   |
| E-8                   | POWERLINE                                                                                                                                      | SEE PLAN             | THIS PLAN (SECTION 88 OF THE<br>ELECTRICITY INDUSTRY ACT 2000)              | POWERCOR AUSTRALIA LTD                                      |
| E-9                   | SEWERAGE<br>POWERLINE                                                                                                                          | SEE PLAN<br>SEE PLAN | THIS PLAN<br>THIS PLAN (SECTION 88 OF THE<br>ELECTRICITY INDUSTRY ACT 2000) | GREATER WESTERN WATER CORPORATION<br>POWERCOR AUSTRALIA LTD |
| E-10                  | CREATION AND MAINTENANCE<br>OF WETLANDS, FLOODWAY AND<br>DRAINAGE AS SPECIFIED AND<br>SET-OUT IN MEMORANDUM OF<br>COMMON PROVISIONS NO. AA2741 | SEE PLAN             | THIS PLAN                                                                   | MELBOURNE WATER CORPORATION                                 |
|                       |                                                                                                                                                |                      |                                                                             |                                                             |
|                       |                                                                                                                                                |                      |                                                                             |                                                             |
|                       |                                                                                                                                                |                      |                                                                             |                                                             |
|                       |                                                                                                                                                |                      |                                                                             |                                                             |
|                       |                                                                                                                                                |                      |                                                                             |                                                             |
|                       |                                                                                                                                                |                      |                                                                             |                                                             |
|                       |                                                                                                                                                |                      |                                                                             |                                                             |
|                       |                                                                                                                                                |                      |                                                                             |                                                             |