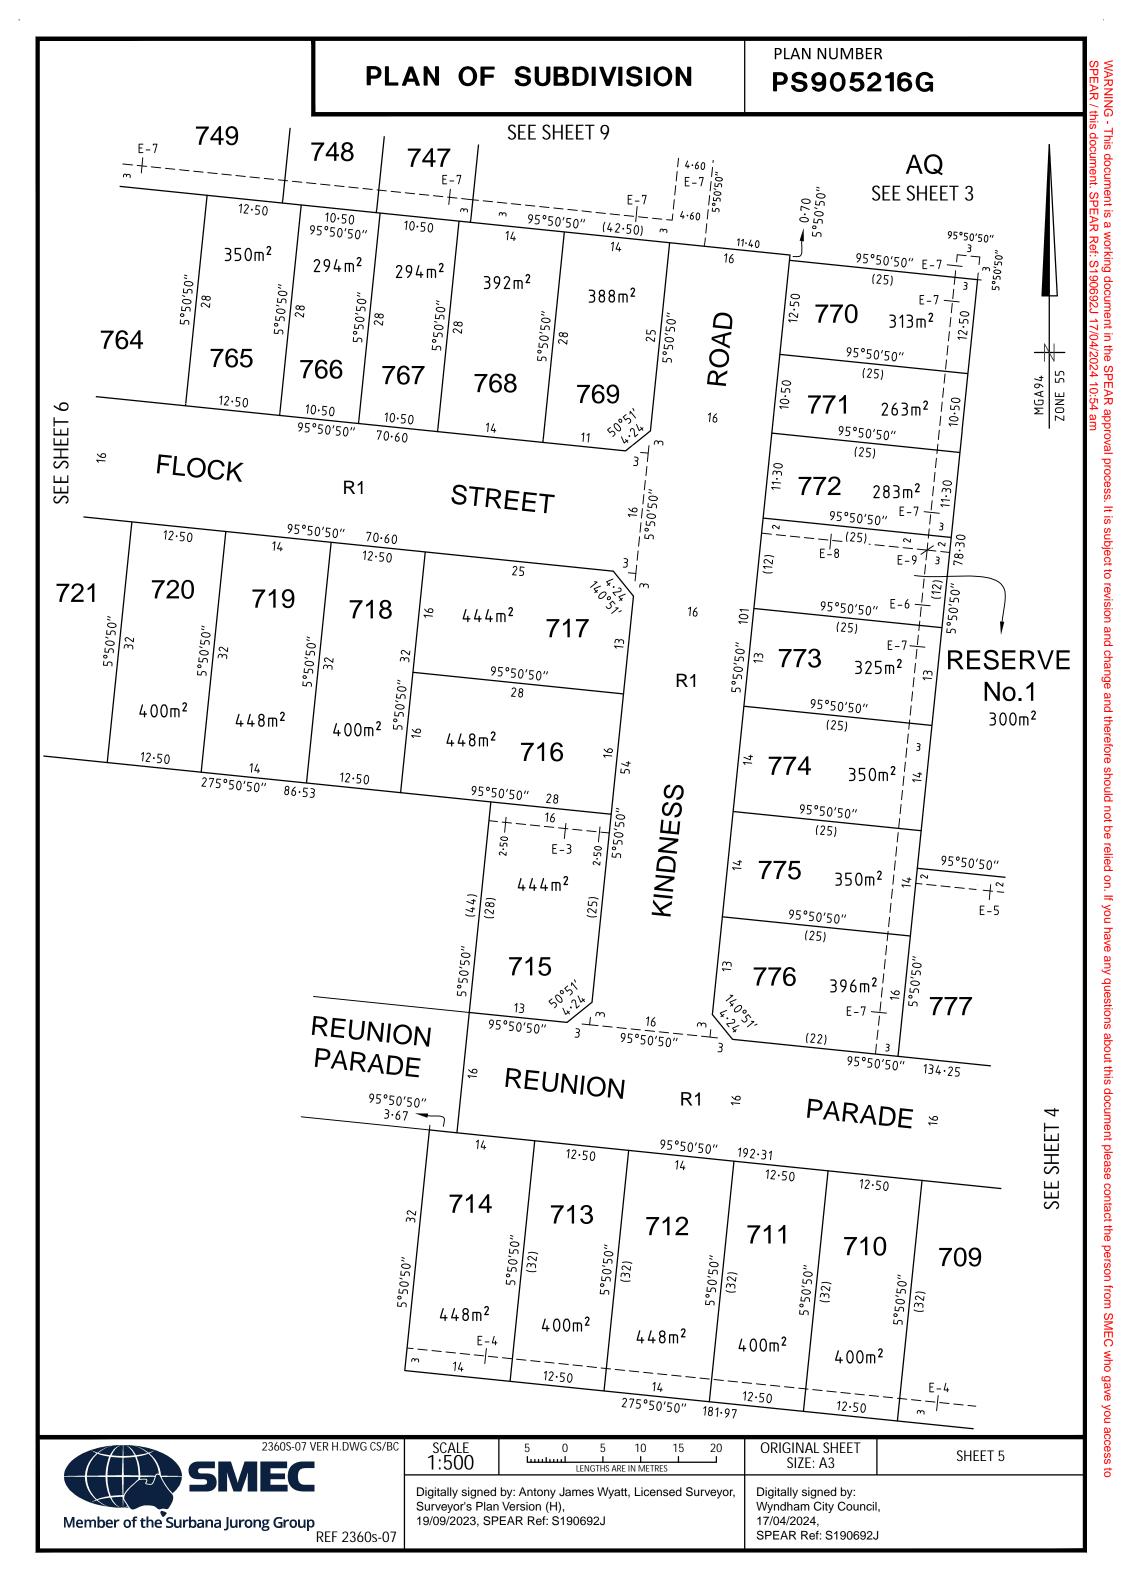

PEAR Ref: S190692J 17/04/2024 10:54 am



|                                                    | scale<br>1:3000 | 30 0 30 60 90 120<br>LENGTHS ARE IN METRES                                       | ORIGINAL SHEET<br>SIZE: A3                                                         | SHEET 3 |
|----------------------------------------------------|-----------------|----------------------------------------------------------------------------------|------------------------------------------------------------------------------------|---------|
| Member of the Surbana Jurong Group<br>REF 2360s-07 | Surveyor's Plar | by: Antony James Wyatt, Licensed Surveyor,<br>Version (H),<br>PEAR Ref: S190692J | Digitally signed by:<br>Wyndham City Council<br>17/04/2024,<br>SPEAR Ref: S190692、 | ,<br>,  |











#### **PLAN NUMBER PS905216G**

| <b>ORIGINAL SHEET</b> |
|-----------------------|
| SIZE A3               |

SHEET 7

Wyndham City Council, 17/04/2024, SPEAR Ref: S190692J

WARNING - This document is a working document in the SPEAR approval process. It is subject to revision and change and therefore should not be relied on. If you have any questions about this document please contact the person from SMEC who gave you access to SPEAR / this document. SPEAR Ref: S190692J 17/04/2024 10:54 am



| n p                  |  |
|----------------------|--|
| tact the p           |  |
| Ę                    |  |
| ы                    |  |
| pe                   |  |
| S                    |  |
| Я                    |  |
| fr                   |  |
| person from SMEC who |  |
| S