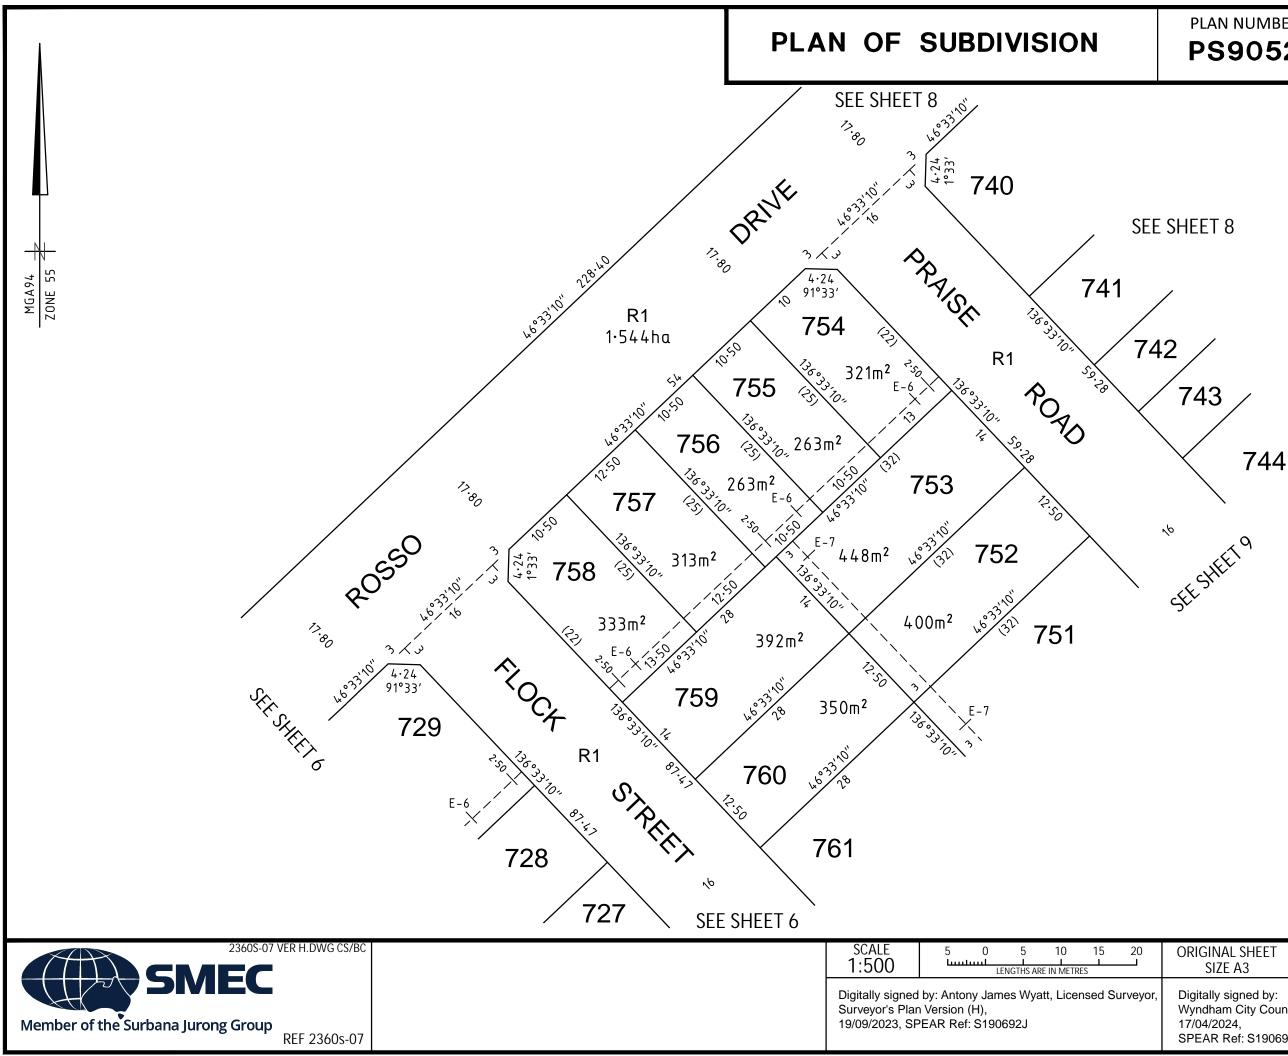

#### **PLAN NUMBER PS905216G**

| <b>ORIGINAL SHEET</b> |
|-----------------------|
| SIZE A3               |

SHEET 7

Wyndham City Council, 17/04/2024, SPEAR Ref: S190692J

WARNING - This document is a working document in the SPEAR approval process. It is subject to revision and change and therefore should not be relied on. If you have any questions about this document please contact the person from SMEC who gave you access to SPEAR / this document. SPEAR Ref: S190692J 17/04/2024 10:54 am