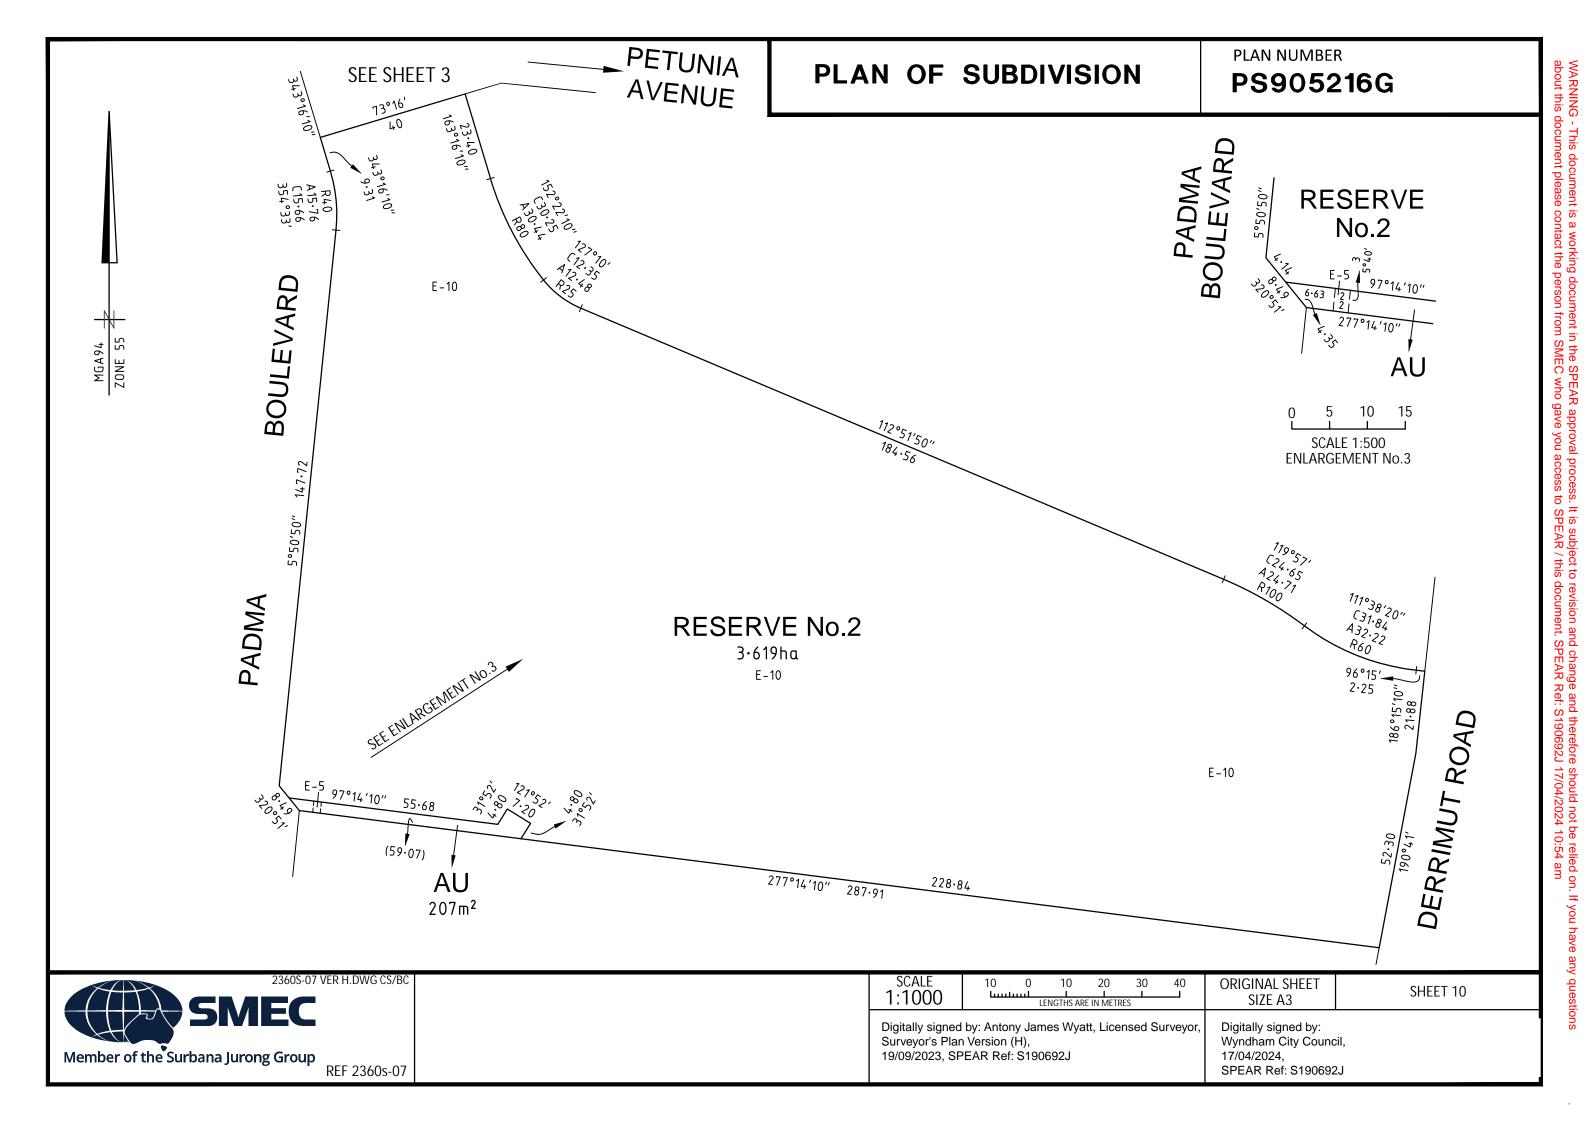

| 2360S-07 VER H.DWG CS/BC                           |                                                                                                                                | ORIGINAL SHEET<br>SIZE: A3                                   | SHEET 2 |
|----------------------------------------------------|--------------------------------------------------------------------------------------------------------------------------------|--------------------------------------------------------------|---------|
|                                                    | Digitally signed by: Antony James Wyatt, Licensed Surveyor,<br>Surveyor's Plan Version (H),<br>10/00/2023 SPEAR Bot: S100602 J | Digitally signed by:<br>Wyndham City Council,<br>17/04/2024. |         |
| Member of the Surbana Jurong Group<br>REF 2360s-07 | 19/09/2023, SPEAR Ref: S190692J                                                                                                | SPEAR Ref: S190692J                                          |         |