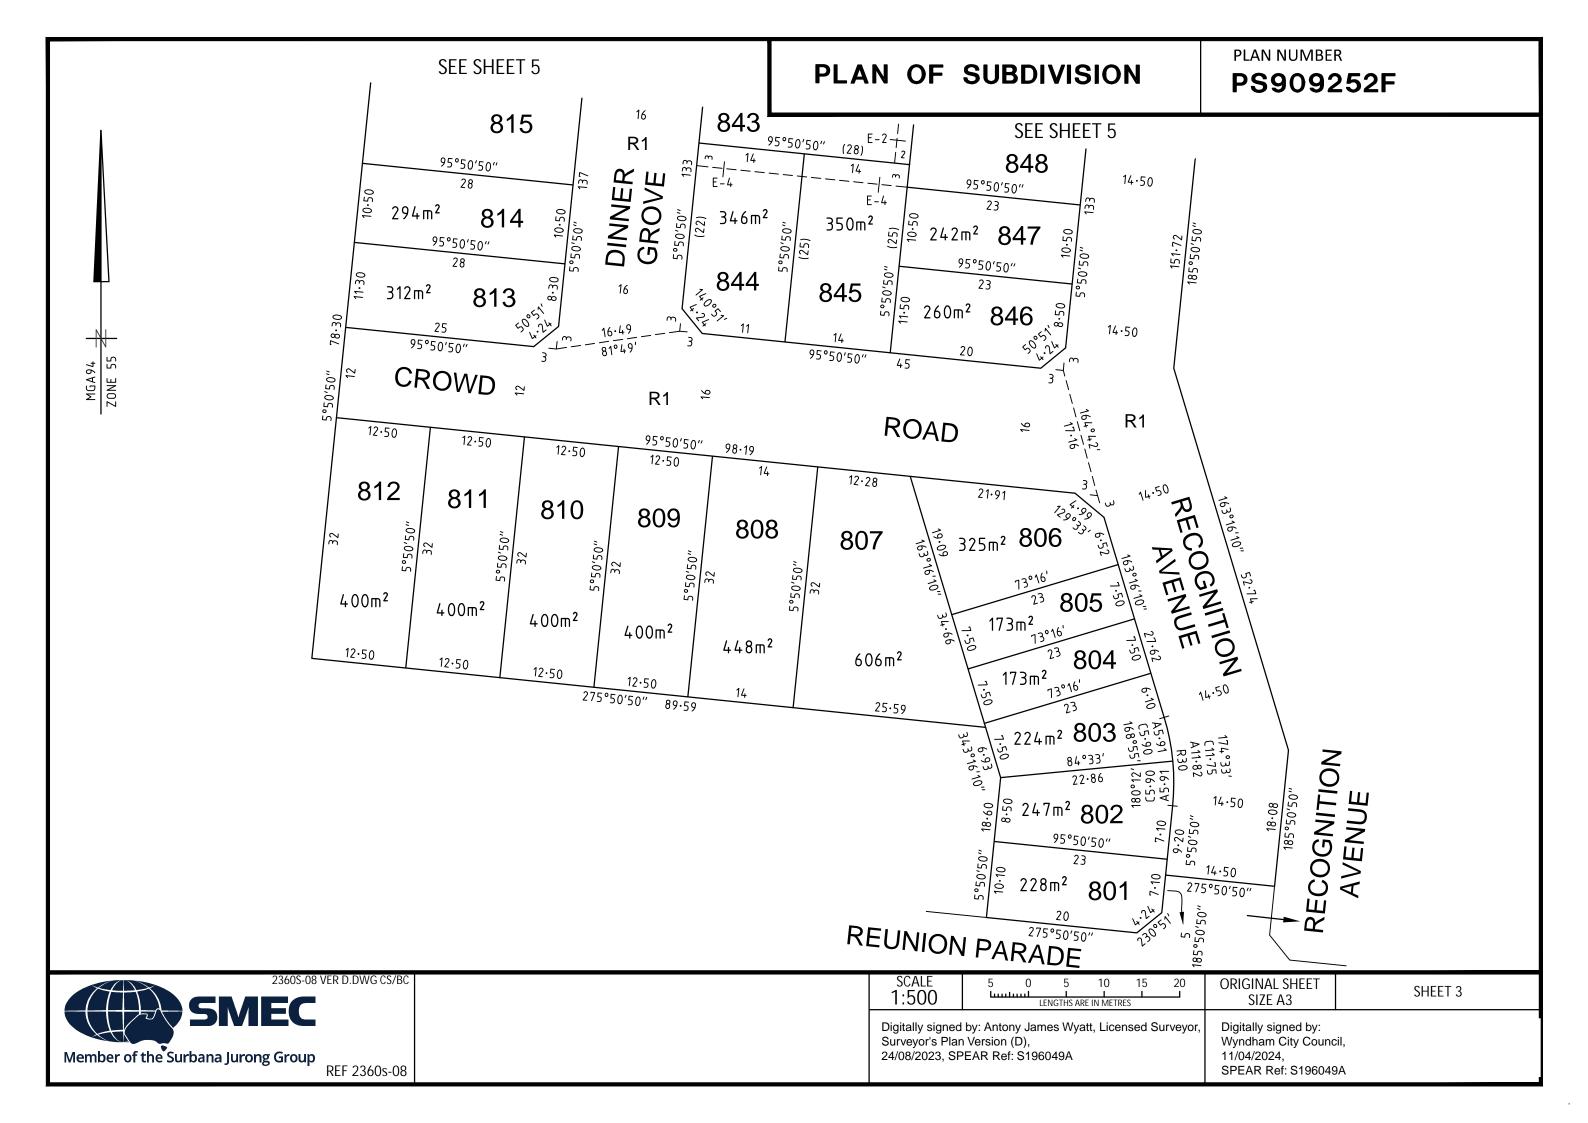

PM 90 (TARNEIT), PM158 & PM159 (TRUGANINA)

PROCLAIMED SURVEY AREA:

OTHER PURPOSE OF THE PLAN:

REMOVAL OF THAT PART OF DRAINAGE EASEMENT E-5 ON PS905216G AS AFFECTS KINDNESS ROAD, PRAISE ROAD AND RECOGNITION AVENUE ON THIS PLAN.

REMOVAL OF THAT PART OF SEWERAGE EASEMENT E-6 ON PS905216G AS AFFECTS RECOGNITION AVENUE ON THIS PLAN.

REMOVAL OF THAT PART OF DRAINAGE & SEWERAGE EASEMENT E-7 ON PS905216G AS AFFECTS KINDNESS ROAD ON THIS PLAN.

#### LEGEND A-Appurtenant Easement E-Encumbering Easement R-Encumbering Easement (Road)

| Easement<br>Reference | Purpose              | Width<br>(Metres)    | Origin                 | Land Benefited/In Favour Of                               |
|-----------------------|----------------------|----------------------|------------------------|-----------------------------------------------------------|
| E-1                   | DRAINAGE<br>SEWERAGE | SEE PLAN<br>SEE PLAN | PS905216G<br>PS905216G | WYNDHAM CITY COUNCIL<br>GREATER WESTERN WATER CORPORATION |
| E-2                   | DRAINAGE             | SEE PLAN             | THIS PLAN              | WYNDHAM CITY COUNCIL                                      |
| E-3                   | SEWERAGE             | SEE PLAN             | THIS PLAN              | GREATER WESTERN WATER CORPORATION                         |
| E-4                   | DRAINAGE<br>SEWERAGE | SEE PLAN<br>SEE PLAN | THIS PLAN<br>THIS PLAN | WYNDHAM CITY COUNCIL<br>GREATER WESTERN WATER CORPORATION |
|                       | 23/05 00 VED D DIVIG |                      |                        |                                                           |