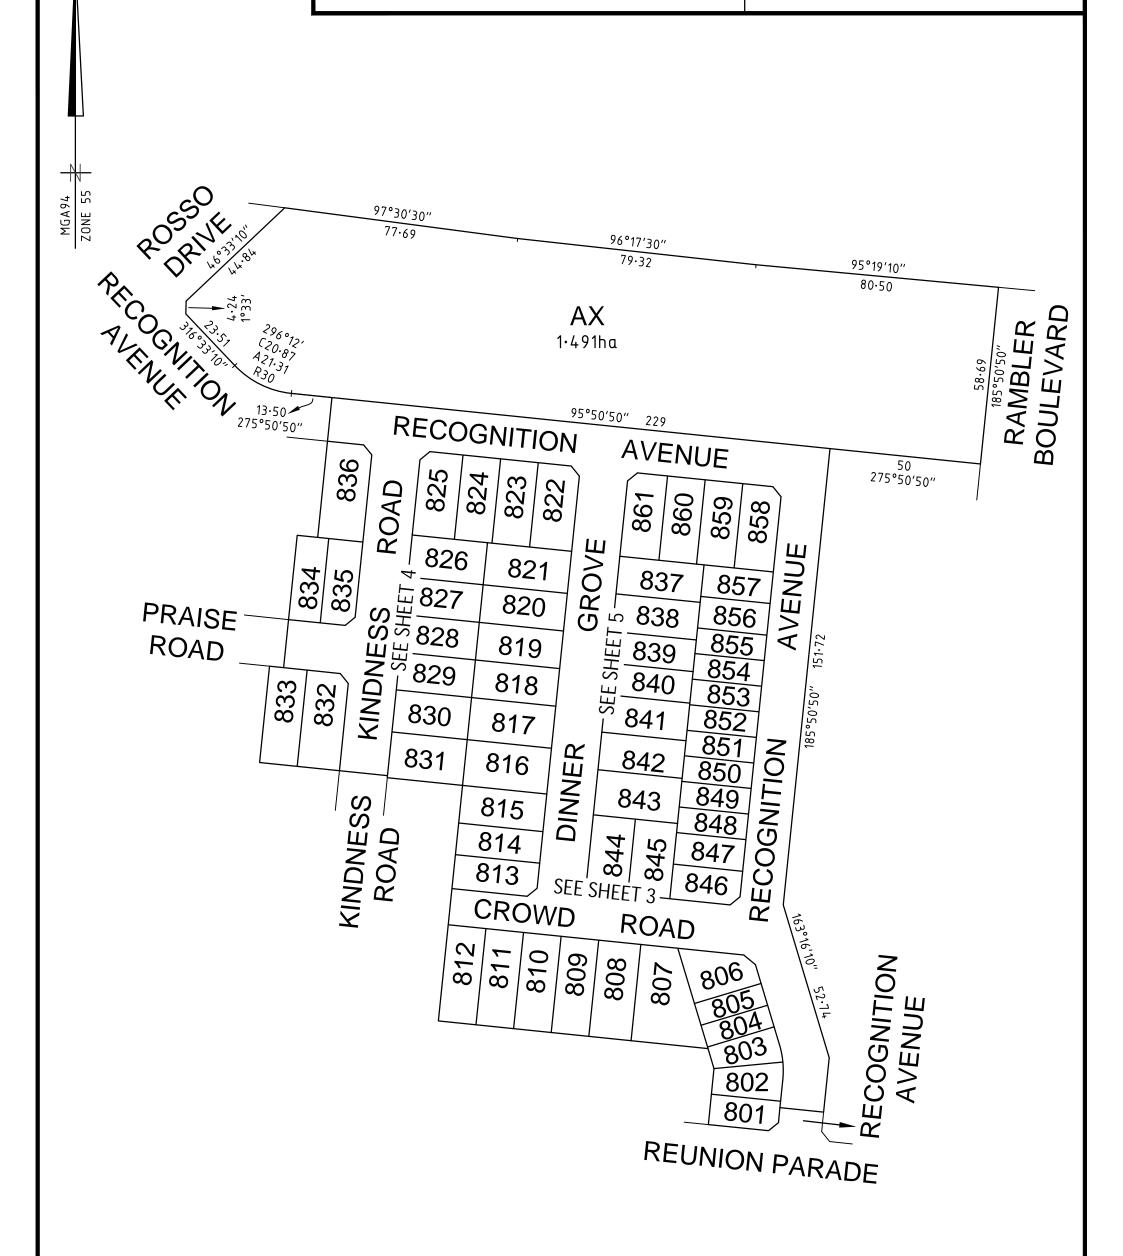

TITLE REFERENCES:

Vol. Fol.

LAST PLAN REFERENCE/S:

PS905216G (LOT AQ)

**POSTAL ADDRESS:** (At time of subdivision) **RECOGNITION AVENUE** TARNEIT 3029

Ε 296 560 Ν

MGA94 Co-ordinates (of approx centre of land in plan)

#### COUNCIL/BODY/PERSON **IDENTIFIER** ROAD R1 WYNDHAM CITY COUNCIL

LOTS 1 TO 800 (BOTH INCLUSIVE) HAVE BEEN OMITTED FROM THIS PLAN.

**NOTATIONS** 

LOTS ON THIS PLAN MAY BE AFFECTED BY ONE OR MORE RESTRICTIONS. SEE SHEET 6 FOR FURTHER DETAILS.

PM 90 (TARNEIT), PM158 & PM159 (TRUGANINA)

PROCLAIMED SURVEY AREA:

OTHER PURPOSE OF THE PLAN:

REMOVAL OF THAT PART OF DRAINAGE EASEMENT E-5 ON PS905216G AS AFFECTS KINDNESS ROAD, PRAISE ROAD AND RECOGNITION AVENUE ON THIS PLAN.

REMOVAL OF THAT PART OF SEWERAGE EASEMENT E-6 ON PS905216G AS AFFECTS RECOGNITION AVENUE ON THIS PLAN.

REMOVAL OF THAT PART OF DRAINAGE & SEWERAGE EASEMENT E-7 ON PS905216G AS AFFECTS KINDNESS ROAD ON THIS PLAN.

**MARIGOLD 8** 3.095ha

61 LOTS

**GROUNDS FOR REMOVAL:** 

BY AGREEMENT OF ALL INTERESTED PARTIES UPON REGISTRATION OF THIS PLAN PURSUANT TO SECTION 6(1)(k)(iv) OF THE SUBDIVISION ACT 1988.