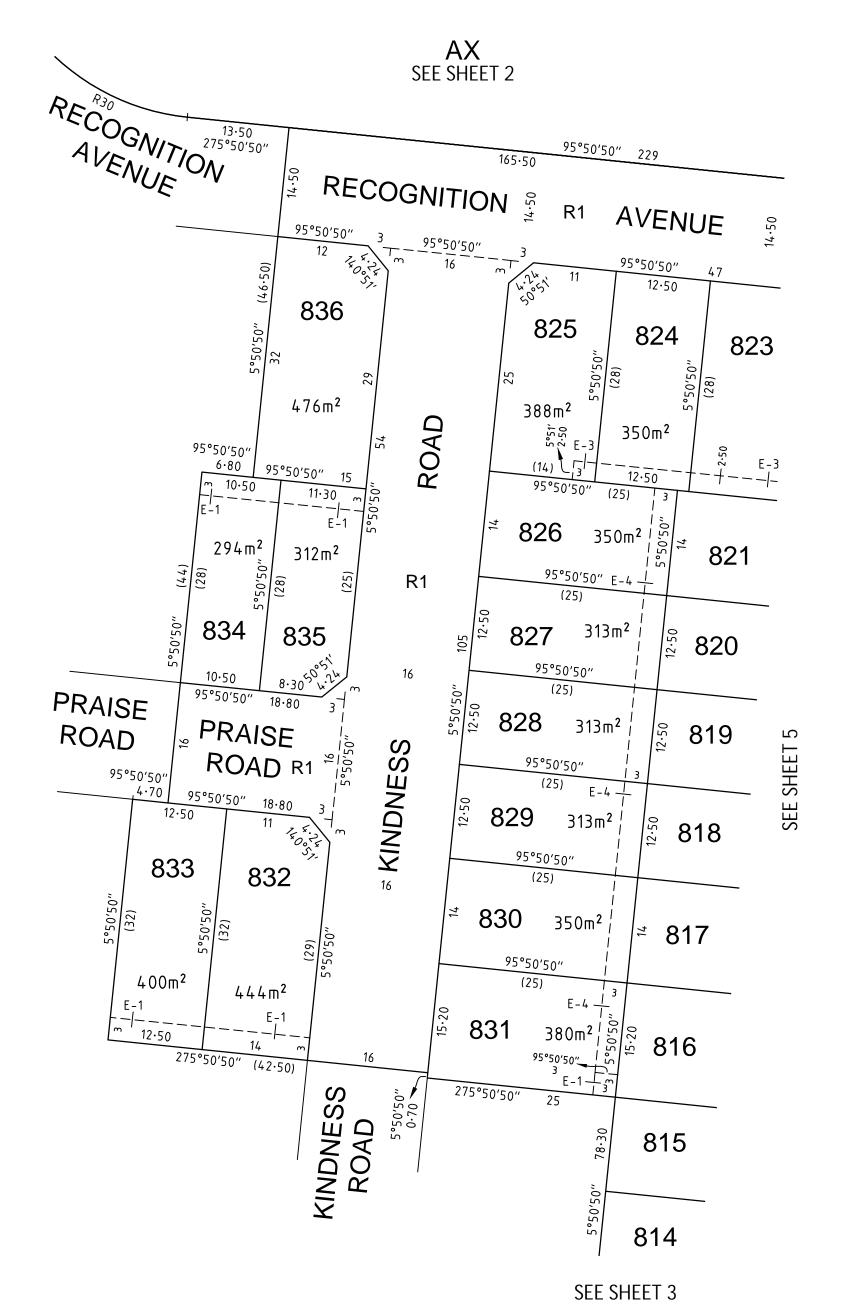

PM 90 (TARNEIT), PM158 & PM159 (TRUGANINA)

PROCLAIMED SURVEY AREA:

OTHER PURPOSE OF THE PLAN:

REMOVAL OF THAT PART OF DRAINAGE EASEMENT E-5 ON PS905216G AS AFFECTS KINDNESS ROAD, PRAISE ROAD AND RECOGNITION AVENUE ON THIS PLAN.

#### LEGEND A-Appurtenant Easement E-Encumbering Easement R-Encumbering Easement (Road)

| Easement<br>Reference | Purpose              | Width<br>(Metres)    | Origin                 | Land Benefited/In Favour Of                               |
|-----------------------|----------------------|----------------------|------------------------|-----------------------------------------------------------|
| E-1                   | DRAINAGE<br>SEWERAGE | SEE PLAN<br>SEE PLAN | PS905216G<br>PS905216G | WYNDHAM CITY COUNCIL<br>GREATER WESTERN WATER CORPORATION |
| E-2                   | DRAINAGE             | SEE PLAN             | THIS PLAN              | WYNDHAM CITY COUNCIL                                      |
| E-3                   | SEWERAGE             | SEE PLAN             | THIS PLAN              | GREATER WESTERN WATER CORPORATION                         |
| E-4                   | DRAINAGE<br>SEWERAGE | SEE PLAN<br>SEE PLAN | THIS PLAN<br>THIS PLAN | WYNDHAM CITY COUNCIL<br>GREATER WESTERN WATER CORPORATION |
|                       | 23/05 00 VED D DIVIG |                      |                        |                                                           |