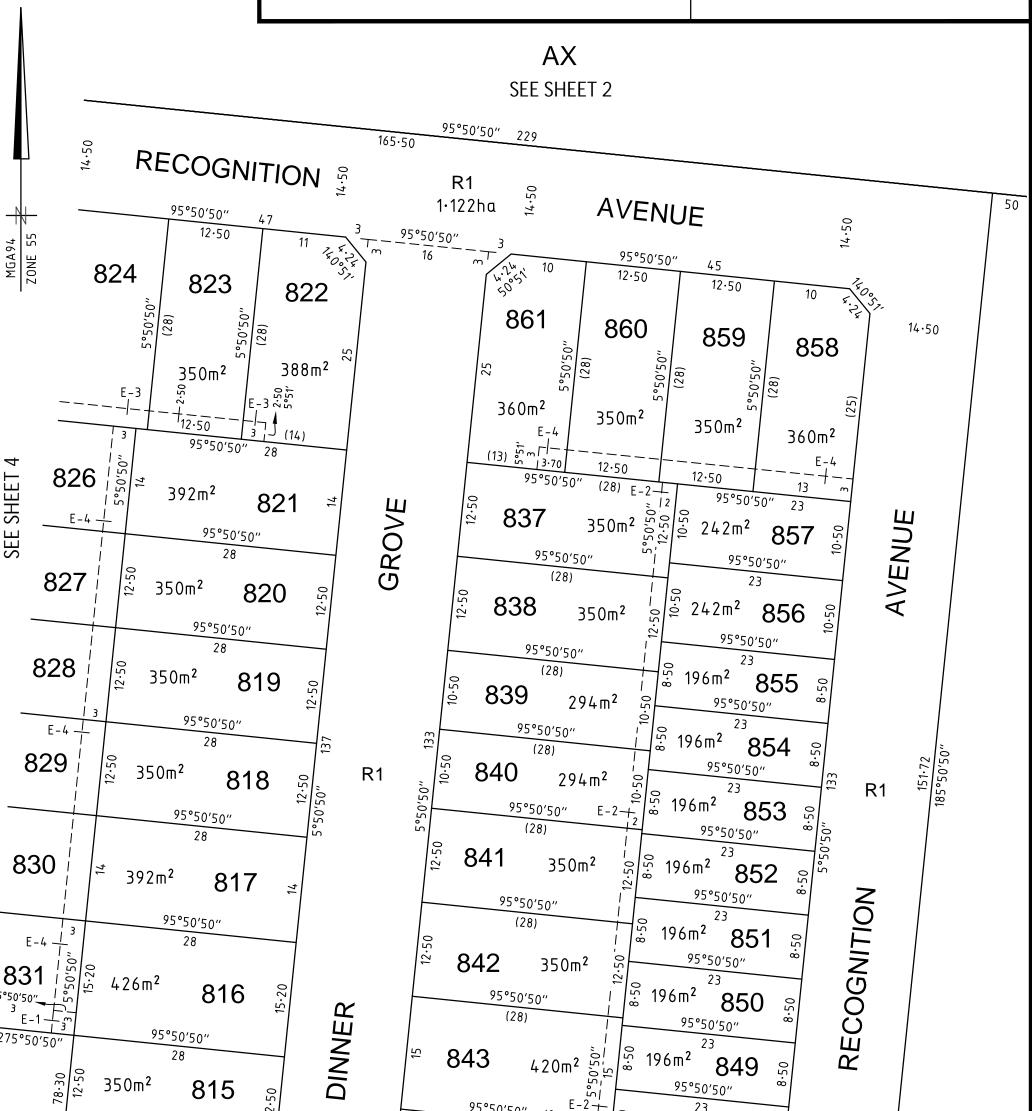

#### LEGEND A-Appurtenant Easement E-Encumbering Easement R-Encumbering Easement (Road)

| Easement<br>Reference | Purpose              | Width<br>(Metres)    | Origin                 | Land Benefited/In Favour Of                               |
|-----------------------|----------------------|----------------------|------------------------|-----------------------------------------------------------|
| E-1                   | DRAINAGE<br>SEWERAGE | SEE PLAN<br>SEE PLAN | PS905216G<br>PS905216G | WYNDHAM CITY COUNCIL<br>GREATER WESTERN WATER CORPORATION |
| E-2                   | DRAINAGE             | SEE PLAN             | THIS PLAN              | WYNDHAM CITY COUNCIL                                      |
| E-3                   | SEWERAGE             | SEE PLAN             | THIS PLAN              | GREATER WESTERN WATER CORPORATION                         |
| E-4                   | DRAINAGE<br>SEWERAGE | SEE PLAN<br>SEE PLAN | THIS PLAN<br>THIS PLAN | WYNDHAM CITY COUNCIL<br>GREATER WESTERN WATER CORPORATION |
|                       | 23/05 00 VED D DIVIG |                      |                        |                                                           |