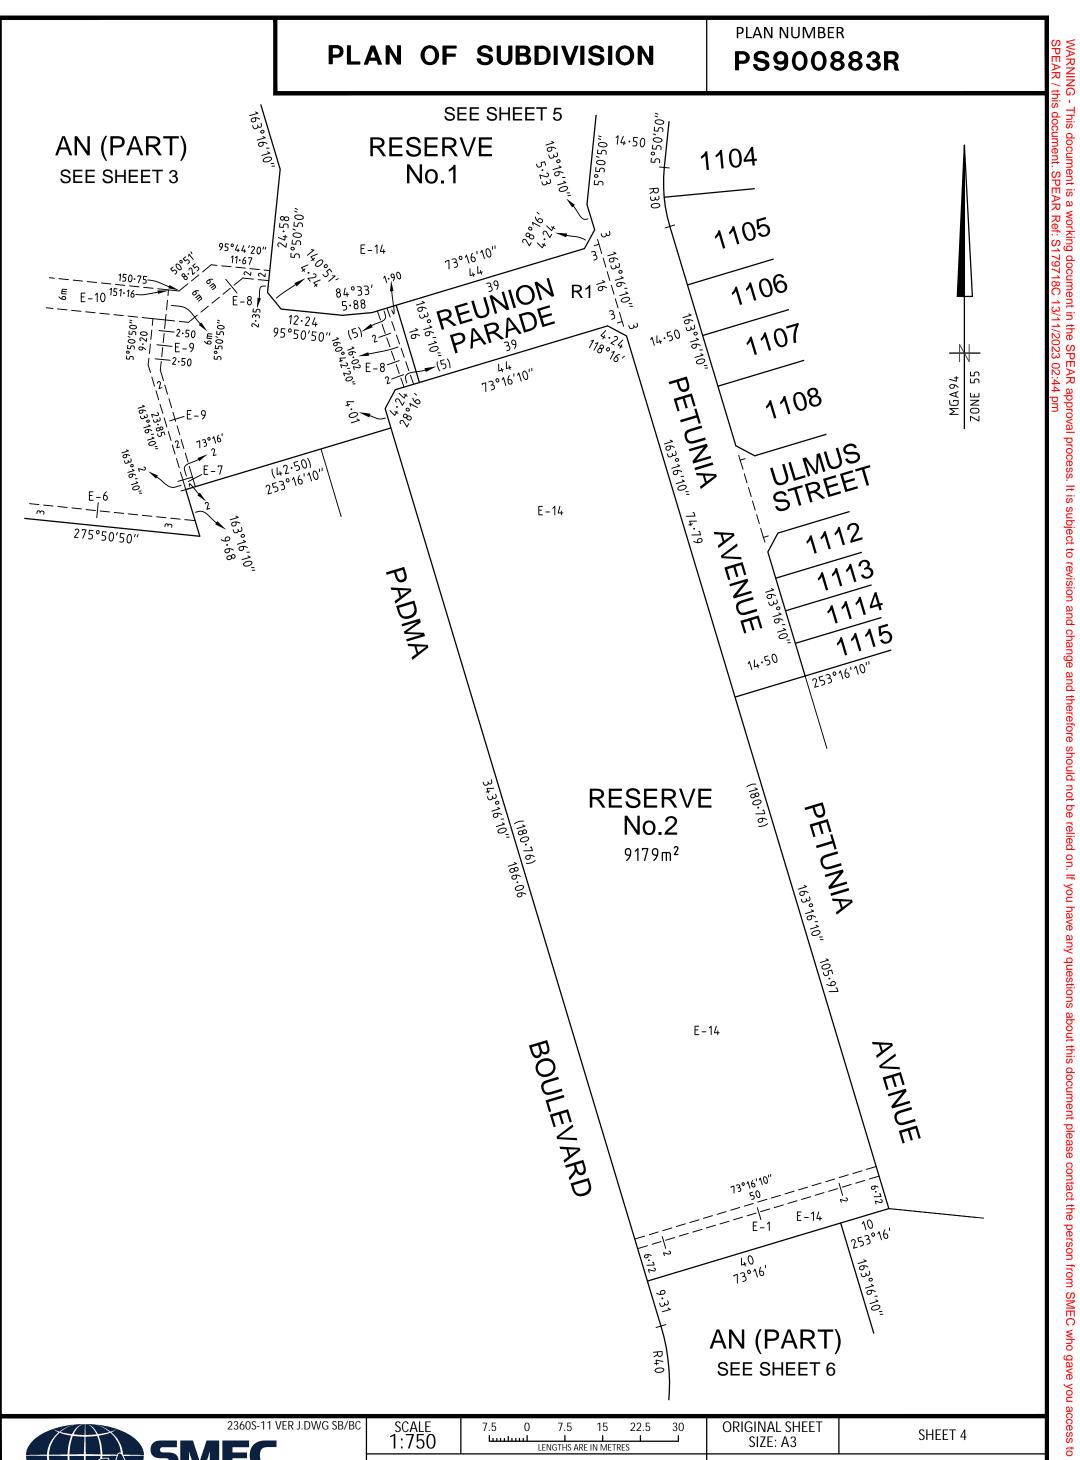

| PLA                                                                                                                                                                                                                                                                                         | AN OF SUBDIN                                                                                                                                   | <b>VISION</b>                                                | ł                                                                                                                                                                                                                                                                                                                                                                                                                                                                              | LUV USE ONLY                                                                                                                                                                                                                           | PLAN NUMBER                                                                                         | 83R                                                        |  |
|---------------------------------------------------------------------------------------------------------------------------------------------------------------------------------------------------------------------------------------------------------------------------------------------|------------------------------------------------------------------------------------------------------------------------------------------------|--------------------------------------------------------------|--------------------------------------------------------------------------------------------------------------------------------------------------------------------------------------------------------------------------------------------------------------------------------------------------------------------------------------------------------------------------------------------------------------------------------------------------------------------------------|----------------------------------------------------------------------------------------------------------------------------------------------------------------------------------------------------------------------------------------|-----------------------------------------------------------------------------------------------------|------------------------------------------------------------|--|
| LOCATION OF LANDPARISH: TARNEITTOWNSHIP: -SECTION: 22CROWN ALLOTMENT: -CROWN PORTION: D (PART)TITLE REFERENCES: Vol.12396 Fol.437<br>Vol.12473 Fol.071LAST PLAN REFERENCE/S: PS830845N (LOT AR) AND<br>PS90082T (LOT AM)POSTAL ADDRESS: DERRIMUT ROAD                                       |                                                                                                                                                |                                                              | Council Name: Wyndham Cit<br>Council Reference Number:<br>Planning Permit Reference: N<br>SPEAR Reference Number:<br><b>Certification</b><br>This plan is certified under se<br><b>Statement of Compliance</b><br>This is a statement of compli<br>Public Open Space                                                                                                                                                                                                           | ty Council<br>WYS5786/21<br>WYP10365/17<br>S179718C<br>Section 6 of the Subdivision A<br>liance issued under section 2<br>en space under section 18 or<br>uirement has been satisfied                                                  | Act 1988<br>21 of the Subdivision Act 1988<br>r 18A of the Subdivision Act 1988                     |                                                            |  |
| (At time of subdiv<br>MGA94 Co-ordinates<br>(of approx centre<br>land in plan)                                                                                                                                                                                                              | s E 296 770<br>re of N 5 812 390<br>ZONE 55                                                                                                    |                                                              |                                                                                                                                                                                                                                                                                                                                                                                                                                                                                |                                                                                                                                                                                                                                        |                                                                                                     |                                                            |  |
|                                                                                                                                                                                                                                                                                             | ING OF ROADS AND/OR RE                                                                                                                         |                                                              |                                                                                                                                                                                                                                                                                                                                                                                                                                                                                |                                                                                                                                                                                                                                        | NOTATIONS                                                                                           |                                                            |  |
| IDENTIFIER<br>ROAD R1<br>ROAD R2<br>RESERVE No.1<br>RESERVE No.2<br>RESERVE No.3                                                                                                                                                                                                            | COUNCIL/BO<br>WYNDHAM CI<br>WYNDHAM CI<br>WYNDHAM CI<br>WYNDHAM CI<br>POWERCOR AU                                                              | CITY COUNCIL<br>CITY COUNCIL<br>CITY COUNCIL<br>CITY COUNCIL |                                                                                                                                                                                                                                                                                                                                                                                                                                                                                | LOTS 1 TO 1100 AND 1200 TO 11000 (ALL INCLUSIVE) HAVE BEEN OMITTED FROM<br>THIS PLAN.<br>LOT AN COMPRISES 3 PARTS ON THIS PLAN.<br>LOTS ON THIS PLAN MAY BE AFFECTED BY ONE OR MORE RESTRICTIONS.<br>SEE SHEET 12 FOR FURTHER DETAILS. |                                                                                                     |                                                            |  |
|                                                                                                                                                                                                                                                                                             |                                                                                                                                                |                                                              |                                                                                                                                                                                                                                                                                                                                                                                                                                                                                |                                                                                                                                                                                                                                        | OTHER PURPOSE OF THE PLAN:<br>REMOVAL OF THAT PART OF DRAINAGE EASEMENT E-4 ON PS900882T AS AFFECTS |                                                            |  |
| DEPTH LIMITATION: E                                                                                                                                                                                                                                                                         |                                                                                                                                                |                                                              |                                                                                                                                                                                                                                                                                                                                                                                                                                                                                |                                                                                                                                                                                                                                        |                                                                                                     | IT E-4 ON PS9008821 AS AFFECTS<br>MUS STREET ON THIS PLAN. |  |
| <ul> <li>STAGING: THIS IS NOT A STAGED SUBDIVISION.<br/>PLANNING PERMIT No.</li> <li>SURVEY: THIS PLAN IS BASED ON SURVEY.</li> <li>THIS SURVEY HAS BEEN CONNECTED TO PERMANENT MARKS No(s):<br/>PM 90 (TARNEIT), PM158 &amp; PM159 (TRUGANINA)</li> <li>PROCLAIMED SURVEY AREA:</li> </ul> |                                                                                                                                                |                                                              | REMOVAL OF THAT PART OF DRAINAGE EASEMENT E-8 ON PS900882T AS AFFECTS<br>PETUNIA AVENUE, RESERVE No.1, RESERVE No.2 AND LOT AN ON THIS PLAN.<br>REMOVAL OF THAT PART OF CREATION AND MAINTENANCE OF WETLANDS,<br>FLOODWAY AND DRAINAGE AS SPECIFIED AND SET-OUT IN MEMORANDUM OF<br>COMMON PROVISIONS NO. AA2741 EASEMENT E-4 ON PS830845N AS AFFECTS<br>LOT AN ON THIS PLAN.<br>GROUNDS FOR REMOVAL:<br>BY AGREEMENT OF ALL INTERESTED PARTIES UPON REGISTRATION OF THIS PLAN |                                                                                                                                                                                                                                        |                                                                                                     |                                                            |  |
| MARIGOLD<br>6.952ha                                                                                                                                                                                                                                                                         | "                                                                                                                                              | 100                                                          | LOTS                                                                                                                                                                                                                                                                                                                                                                                                                                                                           | PURSUANT TO SECTION 6                                                                                                                                                                                                                  |                                                                                                     |                                                            |  |
|                                                                                                                                                                                                                                                                                             |                                                                                                                                                |                                                              | ASEMENT INF                                                                                                                                                                                                                                                                                                                                                                                                                                                                    |                                                                                                                                                                                                                                        | ·- 11                                                                                               |                                                            |  |
| LEGEND A-Appu                                                                                                                                                                                                                                                                               | urtenant Easement E-Eno                                                                                                                        | cumbering                                                    | <u>; Easement</u>                                                                                                                                                                                                                                                                                                                                                                                                                                                              | R-Encumbering Easem                                                                                                                                                                                                                    | ient (Road)                                                                                         |                                                            |  |
| Easement<br>Reference                                                                                                                                                                                                                                                                       | Purpose                                                                                                                                        | Width<br>(Metres)                                            |                                                                                                                                                                                                                                                                                                                                                                                                                                                                                | Origin                                                                                                                                                                                                                                 | Land Benef                                                                                          | fited/In Favour Of                                         |  |
| OF V<br>DR<br>SET-                                                                                                                                                                                                                                                                          | SEWERAGE<br>EATION AND MAINTENANCE<br>WETLANDS, FLOODWAY AND<br>RAINAGE AS SPECIFIED AND<br>-OUT IN MEMORANDUM OF<br>MON PROVISIONS NO. AA2741 | SEE PLAN<br>SEE PLAN                                         |                                                                                                                                                                                                                                                                                                                                                                                                                                                                                |                                                                                                                                                                                                                                        | GREATER WESTERN WATER CORPORATION<br>MELBOURNE WATER CORPORATION                                    |                                                            |  |
| E-2                                                                                                                                                                                                                                                                                         | DRAINAGE<br>SEWERAGE                                                                                                                           | SEE PLAN<br>SEE PLAN                                         |                                                                                                                                                                                                                                                                                                                                                                                                                                                                                |                                                                                                                                                                                                                                        |                                                                                                     | M CITY COUNCIL<br>IN WATER CORPORATION                     |  |
| E-3                                                                                                                                                                                                                                                                                         | DRAINAGE                                                                                                                                       | SEE PLAN                                                     |                                                                                                                                                                                                                                                                                                                                                                                                                                                                                | PS847495U                                                                                                                                                                                                                              |                                                                                                     |                                                            |  |
| E-4<br>E-5                                                                                                                                                                                                                                                                                  | SEWERAGE<br>DRAINAGE<br>SEWERAGE                                                                                                               | SEE PLAN<br>SEE PLAN<br>SEE PLAN                             | F<br>F                                                                                                                                                                                                                                                                                                                                                                                                                                                                         | PS847495UGREATER WESTERN WATER CORPORATIONPS847495UWYNDHAM CITY COUNCILPS847495UGREATER WESTERN WATER CORPORATION                                                                                                                      |                                                                                                     | M CITY COUNCIL                                             |  |
|                                                                                                                                                                                                                                                                                             | 2360S-11 VER J.DWG SE                                                                                                                          | SB/BC                                                        |                                                                                                                                                                                                                                                                                                                                                                                                                                                                                | R CONTINUATION                                                                                                                                                                                                                         | ORIGINAL SHEET                                                                                      | 1                                                          |  |
|                                                                                                                                                                                                                                                                                             | SMEC                                                                                                                                           | SURVEY                                                       |                                                                                                                                                                                                                                                                                                                                                                                                                                                                                | 2360S-11<br>James Wyatt, Licensed Surveyo                                                                                                                                                                                              | SIZE: A3                                                                                            | SHEET 1 OF 12                                              |  |