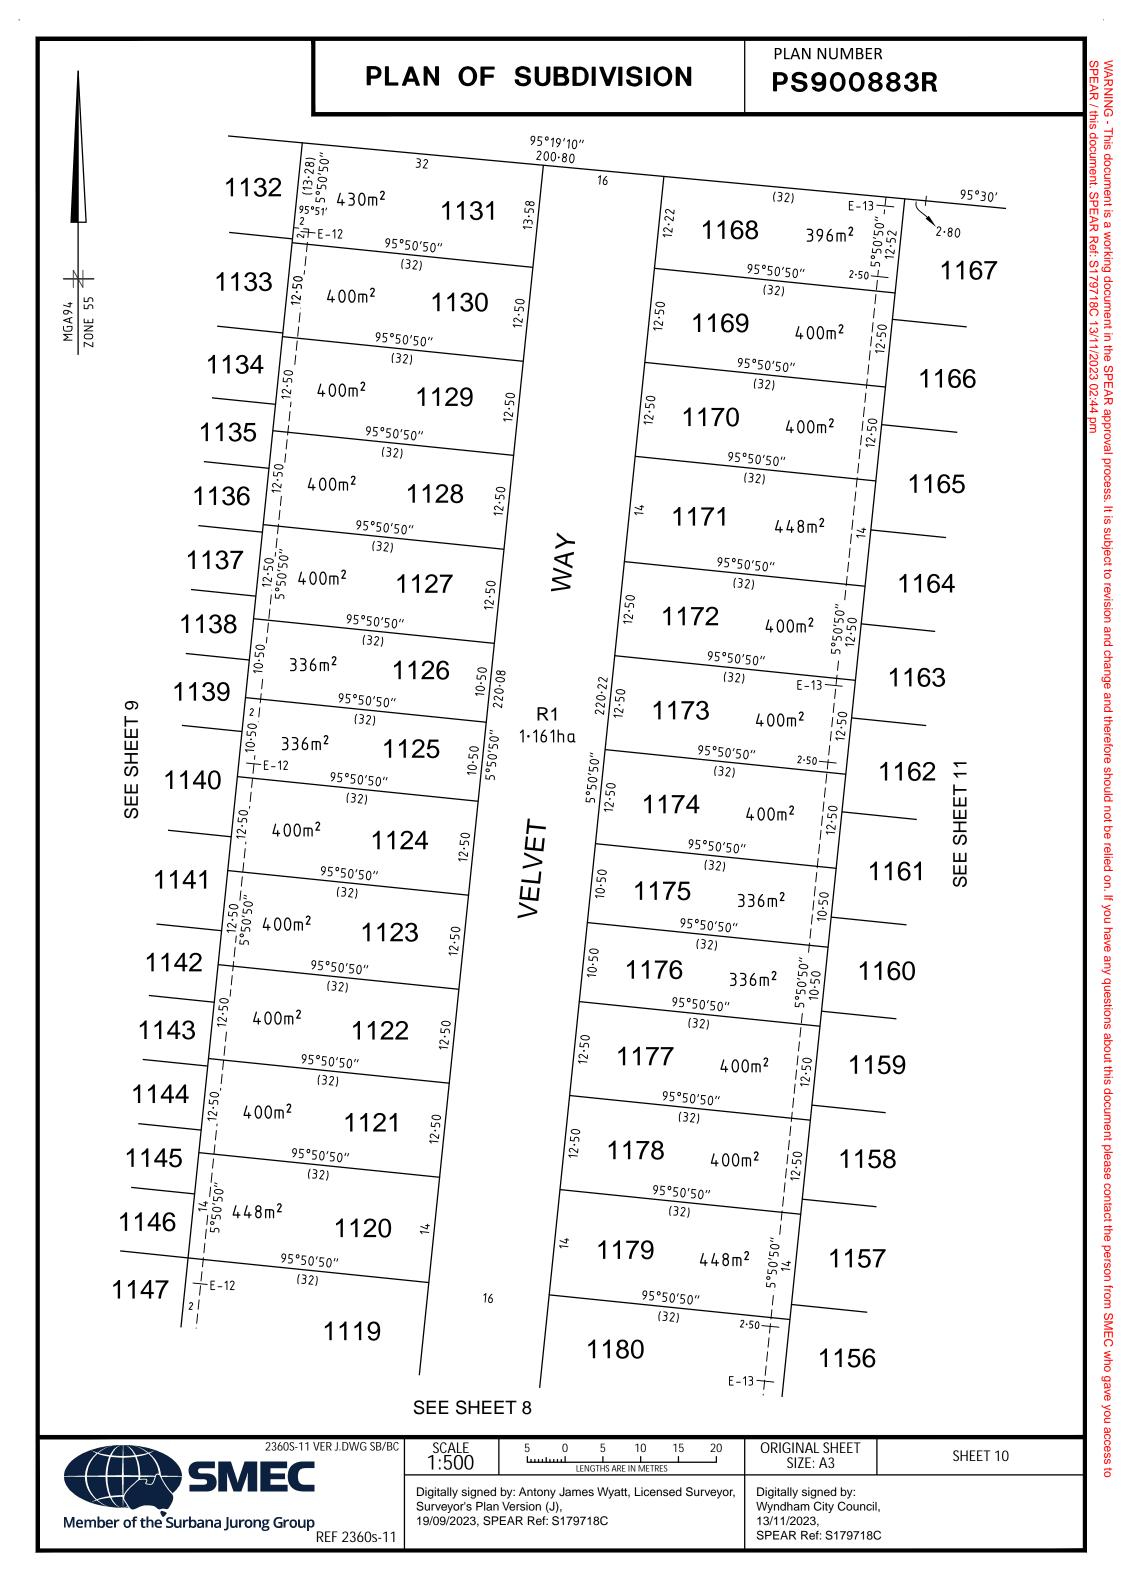

---------------------------------------------------|
| 2360S-11 VER J.DWG SB/BC                           | SCALE 5 0 5 10 15 20<br>1:500 LENGTHS ARE IN METRES                                                                            | ORIGINAL SHEET<br>SIZE: A3 SHEET 7                                                  |
| Member of the Surbana Jurong Group<br>REF 2360s-11 | Digitally signed by: Antony James Wyatt, Licensed Surveyor,<br>Surveyor's Plan Version (J),<br>19/09/2023, SPEAR Ref: S179718C | Digitally signed by:<br>Wyndham City Council,<br>13/11/2023,<br>SPEAR Ref: S179718C |





WARNING - This docu about this document p subject to revision and change and therefore should not be relied on. If you have any questions EAR / this document. SPEAR Ref: S179718C 13/11/2023 02:44 pm





# PLAN OF SUBDIVISION

PLAN NUMBER **PS900883R** 

WARNING - This document is a working document in the SPEAR approval process. It is subject to revision and change and therefore should not be relied on. If you have any questions about this document please contact the person from SMEC who gave you access to SPEAR / this document. SPEAR Ref: S179718C 13/11/2023 02:44 pm



PLAN NUMBER

### CREATION OF RESTRICTION A

The following Restriction is to be created upon registration of Plan of Subdivision PS900883R by way of a restrictive covenant and as a restriction as defined in the Subdivision Act 1988.

Table of Land Burdened and Land Benefited:

| BURDENED LOT No. | BENEFITING LOTS                    | BURDENED LOT | No. BENEFITING LOTS    | BURDENED LOT No. | BENEFITING LOTS        |
|---