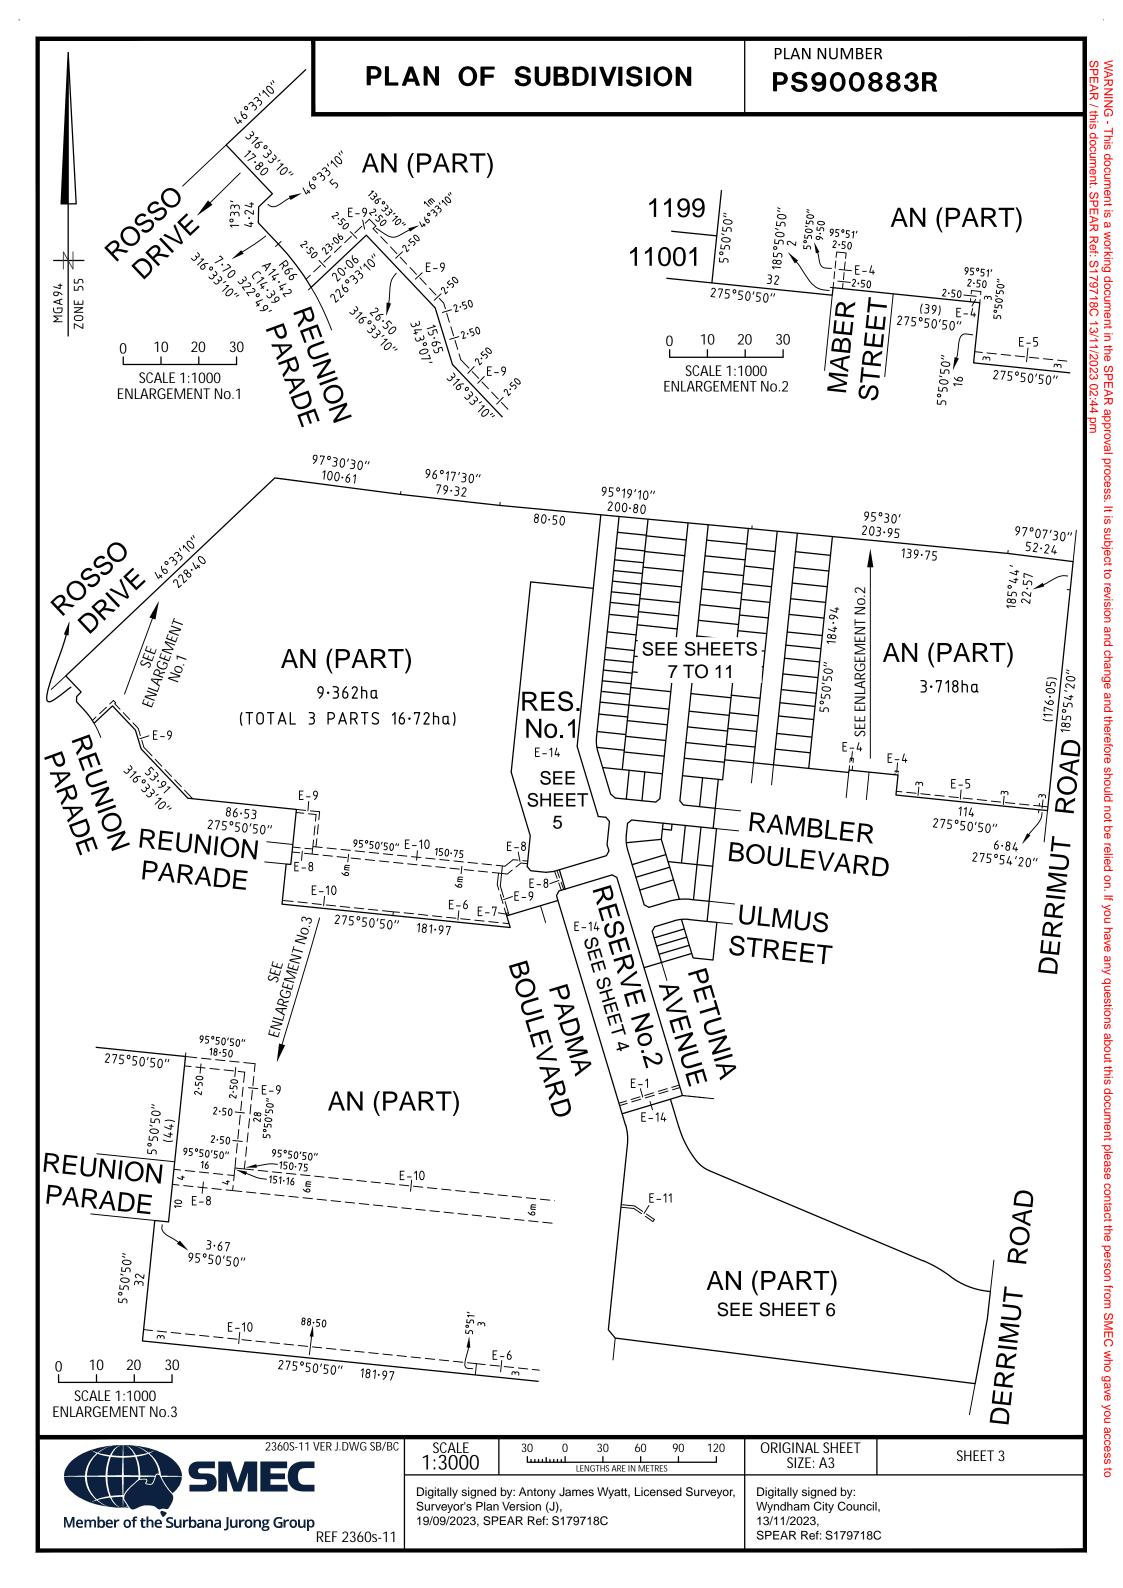

| PLA                                                                                                                                                                                                                                                                                         | AN OF SUBDIN                                                                                                                                   | <b>VISION</b>                                                | ł                                                                                                                                                                                                                                                                                                                                                                                                                                                                              | LUV USE ONLY                                                                                                                                                                                                                           | PLAN NUMBER                                                                                         | 83R                                                        |  |
|---------------------------------------------------------------------------------------------------------------------------------------------------------------------------------------------------------------------------------------------------------------------------------------------|------------------------------------------------------------------------------------------------------------------------------------------------|--------------------------------------------------------------|--------------------------------------------------------------------------------------------------------------------------------------------------------------------------------------------------------------------------------------------------------------------------------------------------------------------------------------------------------------------------------------------------------------------------------------------------------------------------------|----------------------------------------------------------------------------------------------------------------------------------------------------------------------------------------------------------------------------------------|-----------------------------------------------------------------------------------------------------|------------------------------------------------------------|--|
| LOCATION OF LANDPARISH: TARNEITTOWNSHIP: -SECTION: 22CROWN ALLOTMENT: -CROWN PORTION: D (PART)TITLE REFERENCES: Vol.12396 Fol.437<br>Vol.12473 Fol.071LAST PLAN REFERENCE/S: PS830845N (LOT AR) AND<br>PS90082T (LOT AM)POSTAL ADDRESS: DERRIMUT ROAD                                       |                                                                                                                                                |                                                              | Council Name: Wyndham Cit<br>Council Reference Number:<br>Planning Permit Reference: N<br>SPEAR Reference Number:<br><b>Certification</b><br>This plan is certified under se<br><b>Statement of Compliance</b><br>This is a statement of compli<br>Public Open Space                                                                                                                                                                                                           | ty Council<br>WYS5786/21<br>WYP10365/17<br>S179718C<br>Section 6 of the Subdivision A<br>liance issued under section 2<br>en space under section 18 or<br>uirement has been satisfied                                                  | Act 1988<br>21 of the Subdivision Act 1988<br>r 18A of the Subdivision Act 1988                     |                                                            |  |
| (At time of subdiv<br>MGA94 Co-ordinates<br>(of approx centre<br>land in plan)                                                                                                                                                                                                              | s E 296 770<br>re of N 5 812 390<br>ZONE 55                                                                                                    |                                                              |                                                                                                                                                                                                                                                                                                                                                                                                                                                                                |                                                                                                                                                                                                                                        |                                                                                                     |                                                            |  |
|                                                                                                                                                                                                                                                                                             | ING OF ROADS AND/OR RE                                                                                                                         |                                                              |                                                                                                                                                                                                                                                                                                                                                                                                                                                                                |                                                                                                                                                                                                                                        | NOTATIONS                                                                                           |                                                            |  |
| IDENTIFIER<br>ROAD R1<br>ROAD R2<br>RESERVE No.1<br>RESERVE No.2<br>RESERVE No.3                                                                                                                                                                                                            | COUNCIL/BO<br>WYNDHAM CI<br>WYNDHAM CI<br>WYNDHAM CI<br>WYNDHAM CI<br>POWERCOR AU                                                              | CITY COUNCIL<br>CITY COUNCIL<br>CITY COUNCIL<br>CITY COUNCIL |                                                                                                                                                                                                                                                                                                                                                                                                                                                                                | LOTS 1 TO 1100 AND 1200 TO 11000 (ALL INCLUSIVE) HAVE BEEN OMITTED FROM<br>THIS PLAN.<br>LOT AN COMPRISES 3 PARTS ON THIS PLAN.<br>LOTS ON THIS PLAN MAY BE AFFECTED BY ONE OR MORE RESTRICTIONS.<br>SEE SHEET 12 FOR FURTHER DETAILS. |                                                                                                     |                                                            |  |
|                                                                                                                                                                                                                                                                                             |                                                                                                                                                |                                                              |                                                                                                                                                                                                                                                                                                                                                                                                                                                                                |                                                                                                                                                                                                                                        | OTHER PURPOSE OF THE PLAN:<br>REMOVAL OF THAT PART OF DRAINAGE EASEMENT E-4 ON PS900882T AS AFFECTS |                                                            |  |
| DEPTH LIMITATION: E                                                                                                                                                                                                                                                                         |                                                                                                                                                |                                                              |                                                                                                                                                                                                                                                                                                                                                                                                                                                                                |                                                                                                                                                                                                                                        |                                                                                                     | IT E-4 ON PS9008821 AS AFFECTS<br>MUS STREET ON THIS PLAN. |  |
| <ul> <li>STAGING: THIS IS NOT A STAGED SUBDIVISION.<br/>PLANNING PERMIT No.</li> <li>SURVEY: THIS PLAN IS BASED ON SURVEY.</li> <li>THIS SURVEY HAS BEEN CONNECTED TO PERMANENT MARKS No(s):<br/>PM 90 (TARNEIT), PM158 &amp; PM159 (TRUGANINA)</li> <li>PROCLAIMED SURVEY AREA:</li> </ul> |                                                                                                                                                |                                                              | REMOVAL OF THAT PART OF DRAINAGE EASEMENT E-8 ON PS900882T AS AFFECTS<br>PETUNIA AVENUE, RESERVE No.1, RESERVE No.2 AND LOT AN ON THIS PLAN.<br>REMOVAL OF THAT PART OF CREATION AND MAINTENANCE OF WETLANDS,<br>FLOODWAY AND DRAINAGE AS SPECIFIED AND SET-OUT IN MEMORANDUM OF<br>COMMON PROVISIONS NO. AA2741 EASEMENT E-4 ON PS830845N AS AFFECTS<br>LOT AN ON THIS PLAN.<br>GROUNDS FOR REMOVAL:<br>BY AGREEMENT OF ALL INTERESTED PARTIES UPON REGISTRATION OF THIS PLAN |                                                                                                                                                                                                                                        |                                                                                                     |                                                            |  |
| MARIGOLD<br>6.952ha                                                                                                                                                                                                                                                                         | "                                                                                                                                              | 100                                                          | LOTS                                                                                                                                                                                                                                                                                                                                                                                                                                                                           | PURSUANT TO SECTION 6                                                                                                                                                                                                                  |                                                                                                     |                                                            |  |
|                                                                                                                                                                                                                                                                                             |                                                                                                                                                |                                                              | ASEMENT INF                                                                                                                                                                                                                                                                                                                                                                                                                                                                    |                                                                                                                                                                                                                                        | ·- 11                                                                                               |                                                            |  |
| LEGEND A-Appu                                                                                                                                                                                                                                                                               | urtenant Easement E-Eno                                                                                                                        | cumbering                                                    | <u>; Easement</u>                                                                                                                                                                                                                                                                                                                                                                                                                                                              | R-Encumbering Easem                                                                                                                                                                                                                    | ient (Road)                                                                                         |                                                            |  |
| Easement<br>Reference                                                                                                                                                                                                                                                                       | Purpose                                                                                                                                        | Width<br>(Metres)                                            |                                                                                                                                                                                                                                                                                                                                                                                                                                                                                | Origin                                                                                                                                                                                                                                 | Land Benef                                                                                          | fited/In Favour Of                                         |  |
| OF V<br>DR<br>SET-                                                                                                                                                                                                                                                                          | SEWERAGE<br>EATION AND MAINTENANCE<br>WETLANDS, FLOODWAY AND<br>RAINAGE AS SPECIFIED AND<br>-OUT IN MEMORANDUM OF<br>MON PROVISIONS NO. AA2741 | SEE PLAN<br>SEE PLAN                                         |                                                                                                                                                                                                                                                                                                                                                                                                                                                                                |                                                                                                                                                                                                                                        | GREATER WESTERN WATER CORPORATION<br>MELBOURNE WATER CORPORATION                                    |                                                            |  |
| E-2                                                                                                                                                                                                                                                                                         | DRAINAGE<br>SEWERAGE                                                                                                                           | SEE PLAN<br>SEE PLAN                                         |                                                                                                                                                                                                                                                                                                                                                                                                                                                                                |                                                                                                                                                                                                                                        |                                                                                                     | M CITY COUNCIL<br>IN WATER CORPORATION                     |  |
| E-3                                                                                                                                                                                                                                                                                         | DRAINAGE                                                                                                                                       | SEE PLAN                                                     |                                                                                                                                                                                                                                                                                                                                                                                                                                                                                | PS847495U                                                                                                                                                                                                                              |                                                                                                     |                                                            |  |
| E-4<br>E-5                                                                                                                                                                                                                                                                                  | SEWERAGE<br>DRAINAGE<br>SEWERAGE                                                                                                               | SEE PLAN<br>SEE PLAN<br>SEE PLAN                             | F<br>F                                                                                                                                                                                                                                                                                                                                                                                                                                                                         | PS847495UGREATER WESTERN WATER CORPORATIONPS847495UWYNDHAM CITY COUNCILPS847495UGREATER WESTERN WATER CORPORATION                                                                                                                      |                                                                                                     | M CITY COUNCIL                                             |  |
|                                                                                                                                                                                                                                                                                             | 2360S-11 VER J.DWG SE                                                                                                                          | SB/BC                                                        |                                                                                                                                                                                                                                                                                                                                                                                                                                                                                | R CONTINUATION                                                                                                                                                                                                                         | ORIGINAL SHEET                                                                                      | 1                                                          |  |
|                                                                                                                                                                                                                                                                                             | SMEC                                                                                                                                           | SURVEY                                                       |                                                                                                                                                                                                                                                                                                                                                                                                                                                                                | 2360S-11<br>James Wyatt, Licensed Surveyo                                                                                                                                                                                              | SIZE: A3                                                                                            | SHEET 1 OF 12                                              |  |