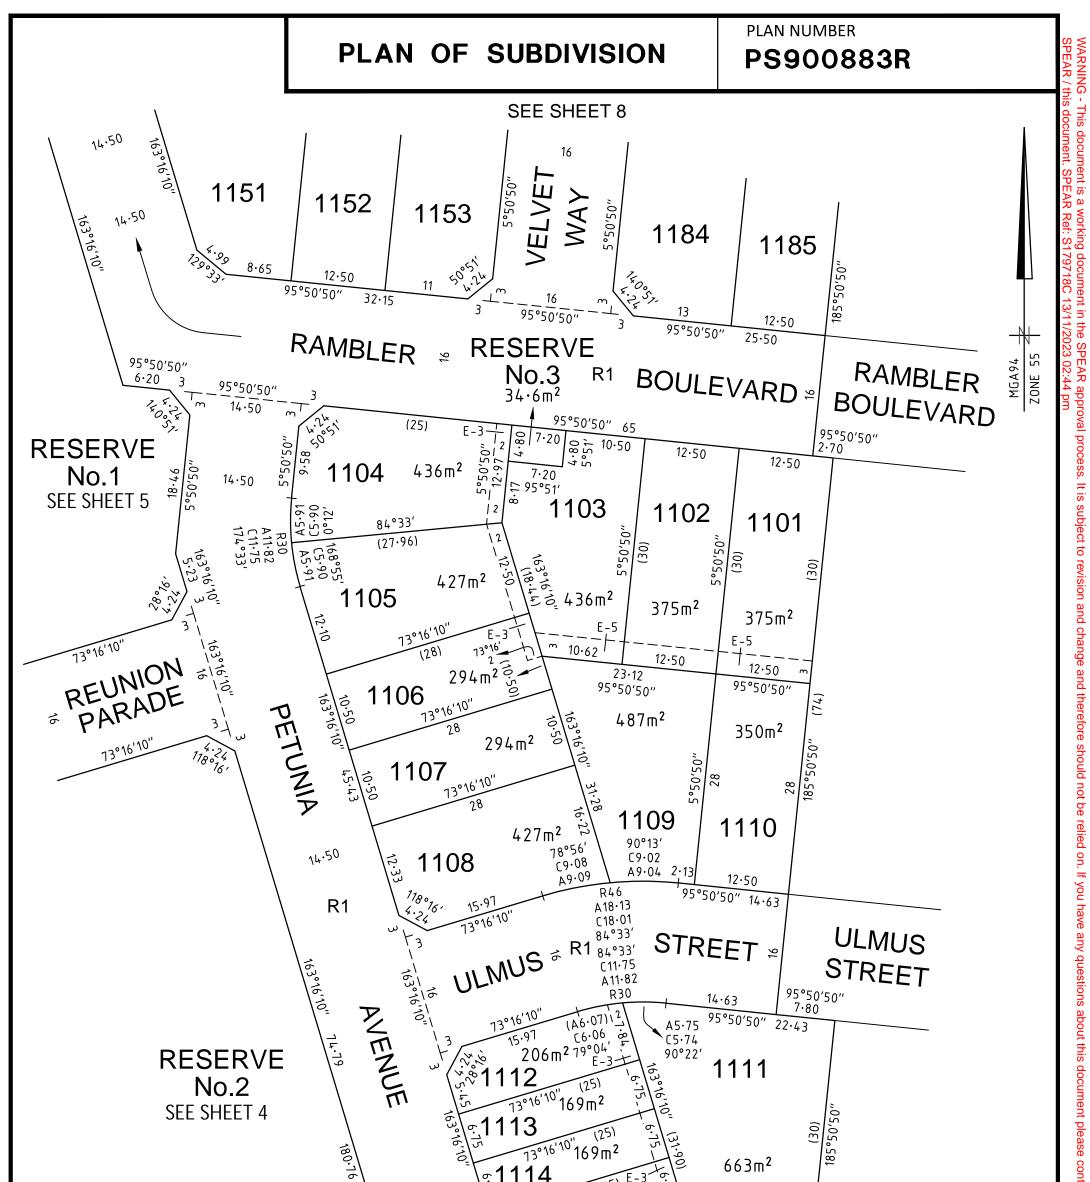

| Digitally signed by:<br>Wyndham City Council<br>13/11/2023,<br>SPEAR Ref: S1797180 |         |



WARNING - This document is a working document in the SPEAR approval process. It is subject to revision and change and therefore should not be relied on. If you have any questions about this document please contact the person from SMEC who gave you access to SPEAR / this document. SPEAR Ref: S179718C 13/11/2023 02:44 pm



| 16                                                 |                                                                                                                                | 275°50′50″                                                                          |
|----------------------------------------------------|--------------------------------------------------------------------------------------------------------------------------------|-------------------------------------------------------------------------------------|
| 2360S-11 VER J.DWG SB/BC                           | SCALE 5 0 5 10 15 20<br>1:500 LENGTHS ARE IN METRES                                                                            | ORIGINAL SHEET<br>SIZE: A3 SHEET 7