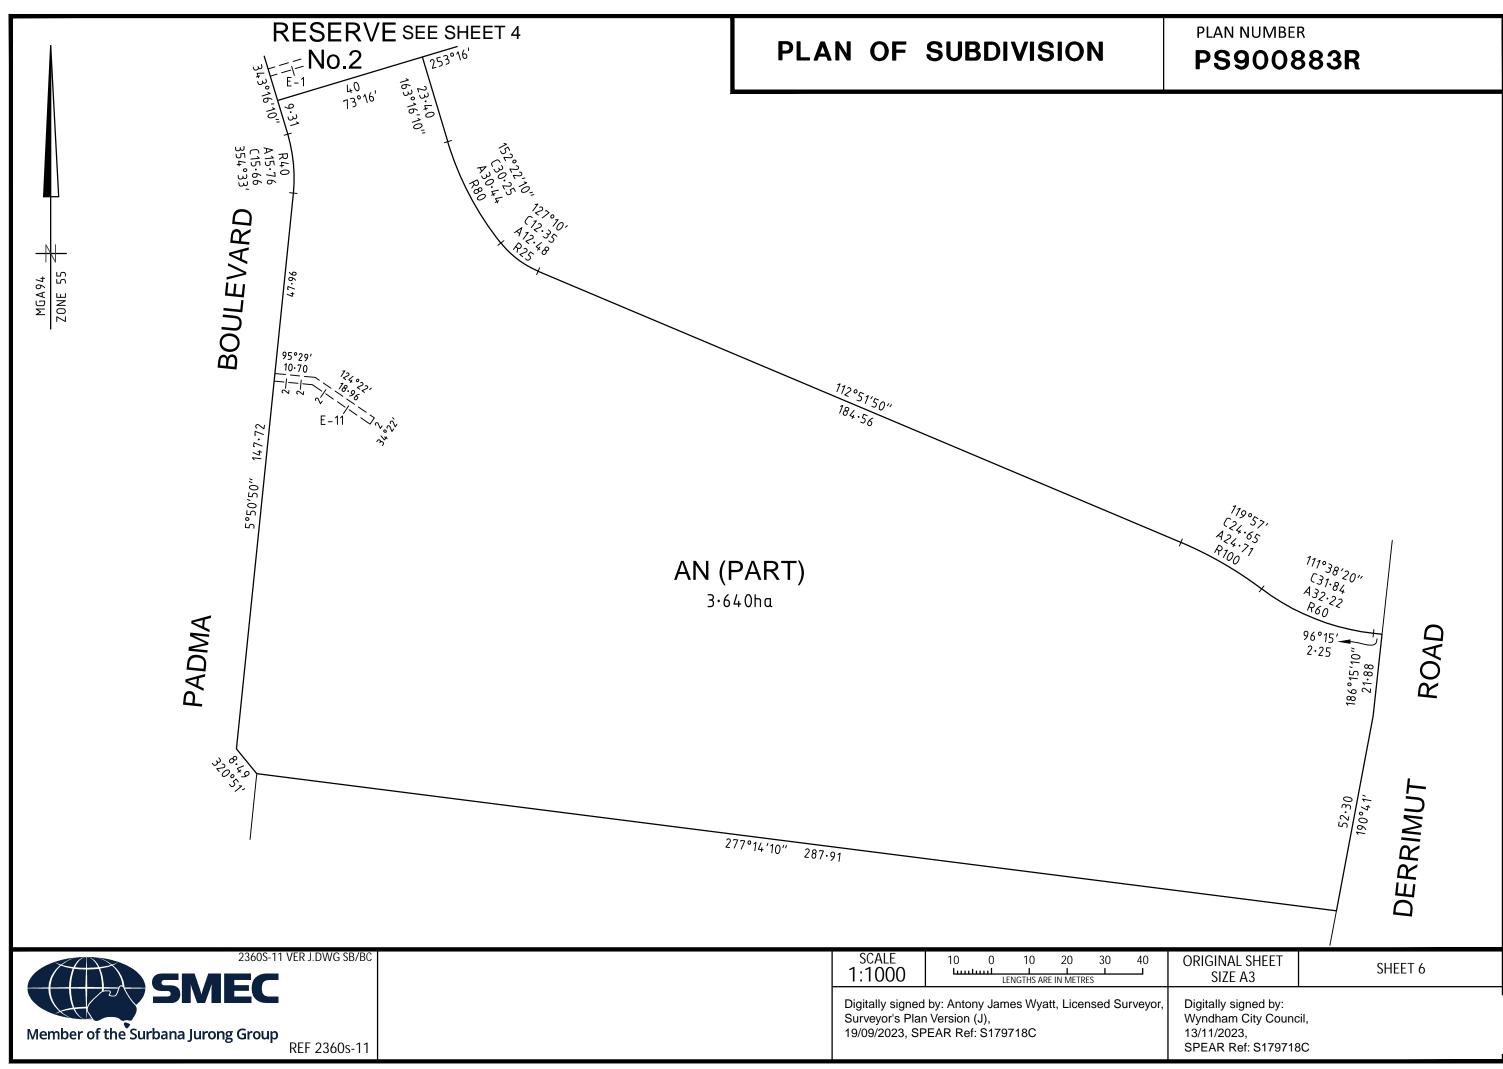

| PLA                                                                                                                                                                                                                                                                                         | AN OF SUBDIN                                                                                                                                   | <b>VISION</b>                                                | ł                                                                                                                                                                                                                                                                                                                                                                                                                                                                              | LUV USE ONLY                                                                                                                                                                                                                           | PLAN NUMBER                                                                                         | 83R                                                        |  |
|---------------------------------------------------------------------------------------------------------------------------------------------------------------------------------------------------------------------------------------------------------------------------------------------|------------------------------------------------------------------------------------------------------------------------------------------------|--------------------------------------------------------------|--------------------------------------------------------------------------------------------------------------------------------------------------------------------------------------------------------------------------------------------------------------------------------------------------------------------------------------------------------------------------------------------------------------------------------------------------------------------------------|----------------------------------------------------------------------------------------------------------------------------------------------------------------------------------------------------------------------------------------|-----------------------------------------------------------------------------------------------------|------------------------------------------------------------|--|
| LOCATION OF LANDPARISH: TARNEITTOWNSHIP: -SECTION: 22CROWN ALLOTMENT: -CROWN PORTION: D (PART)TITLE REFERENCES: Vol.12396 Fol.437<br>Vol.12473 Fol.071LAST PLAN REFERENCE/S: PS830845N (LOT AR) AND<br>PS90082T (LOT AM)POSTAL ADDRESS: DERRIMUT ROAD                                       |                                                                                                                                                |                                                              | Council Name: Wyndham Cit<br>Council Reference Number:<br>Planning Permit Reference: N<br>SPEAR Reference Number:<br><b>Certification</b><br>This plan is certified under se<br><b>Statement of Compliance</b><br>This is a statement of compli<br>Public Open Space                                                                                                                                                                                                           | ty Council<br>WYS5786/21<br>WYP10365/17<br>S179718C<br>Section 6 of the Subdivision A<br>liance issued under section 2<br>en space under section 18 or<br>uirement has been satisfied                                                  | Act 1988<br>21 of the Subdivision Act 1988<br>r 18A of the Subdivision Act 1988                     |                                                            |  |
| (At time of subdiv<br>MGA94 Co-ordinates<br>(of approx centre<br>land in plan)                                                                                                                                                                                                              | s E 296 770<br>re of N 5 812 390<br>ZONE 55                                                                                                    |                                                              |                                                                                                                                                                                                                                                                                                                                                                                                                                                                                |                                                                                                                                                                                                                                        |                                                                                                     |                                                            |  |
|                                                                                                                                                                                                                                                                                             | ING OF ROADS AND/OR RE                                                                                                                         |                                                              |                                                                                                                                                                                                                                                                                                                                                                                                                                                                                |                                                                                                                                                                                                                                        | NOTATIONS                                                                                           |                                                            |  |
| IDENTIFIER<br>ROAD R1<br>ROAD R2<br>RESERVE No.1<br>RESERVE No.2<br>RESERVE No.3                                                                                                                                                                                                            | COUNCIL/BO<br>WYNDHAM CI<br>WYNDHAM CI<br>WYNDHAM CI<br>WYNDHAM CI<br>POWERCOR AU                                                              | CITY COUNCIL<br>CITY COUNCIL<br>CITY COUNCIL<br>CITY COUNCIL |                                                                                                                                                                                                                                                                                                                                                                                                                                                                                | LOTS 1 TO 1100 AND 1200 TO 11000 (ALL INCLUSIVE) HAVE BEEN OMITTED FROM<br>THIS PLAN.<br>LOT AN COMPRISES 3 PARTS ON THIS PLAN.<br>LOTS ON THIS PLAN MAY BE AFFECTED BY ONE OR MORE RESTRICTIONS.<br>SEE SHEET 12 FOR FURTHER DETAILS. |                                                                                                     |                                                            |  |
|                                                                                                                                                                                                                                                                                             |                                                                                                                                                |                                                              |                                                                                                                                                                                                                                                                                                                                                                                                                                                                                |                                                                                                                                                                                                                                        | OTHER PURPOSE OF THE PLAN:<br>REMOVAL OF THAT PART OF DRAINAGE EASEMENT E-4 ON PS900882T AS AFFECTS |                                                            |  |
| DEPTH LIMITATION: E                                                                                                                                                                                                                                                                         |                                                                                                                                                |                                                              |                                                                                                                                                                                                                                                                                                                                                                                                                                                                                |                                                                                                                                                                                                                                        |                                                                                                     | IT E-4 ON PS9008821 AS AFFECTS<br>MUS STREET ON THIS PLAN. |  |
| <ul> <li>STAGING: THIS IS NOT A STAGED SUBDIVISION.<br/>PLANNING PERMIT No.</li> <li>SURVEY: THIS PLAN IS BASED ON SURVEY.</li> <li>THIS SURVEY HAS BEEN CONNECTED TO PERMANENT MARKS No(s):<br/>PM 90 (TARNEIT), PM158 &amp; PM159 (TRUGANINA)</li> <li>PROCLAIMED SURVEY AREA:</li> </ul> |                                                                                                                                                |                                                              | REMOVAL OF THAT PART OF DRAINAGE EASEMENT E-8 ON PS900882T AS AFFECTS<br>PETUNIA AVENUE, RESERVE No.1, RESERVE No.2 AND LOT AN ON THIS PLAN.<br>REMOVAL OF THAT PART OF CREATION AND MAINTENANCE OF WETLANDS,<br>FLOODWAY AND DRAINAGE AS SPECIFIED AND SET-OUT IN MEMORANDUM OF<br>COMMON PROVISIONS NO. AA2741 EASEMENT E-4 ON PS830845N AS AFFECTS<br>LOT AN ON THIS PLAN.<br>GROUNDS FOR REMOVAL:<br>BY AGREEMENT OF ALL INTERESTED PARTIES UPON REGISTRATION OF THIS PLAN |                                                                                                                                                                                                                                        |                                                                                                     |                                                            |  |
| MARIGOLD<br>6.952ha                                                                                                                                                                                                                                                                         | "                                                                                                                                              | 100                                                          | LOTS                                                                                                                                                                                                                                                                                                                                                                                                                                                                           | PURSUANT TO SECTION 6                                                                                                                                                                                                                  |                                                                                                     |                                                            |  |
|                                                                                                                                                                                                                                                                                             |                                                                                                                                                |                                                              | ASEMENT INF                                                                                                                                                                                                                                                                                                                                                                                                                                                                    |                                                                                                                                                                                                                                        | ·- 11                                                                                               |                                                            |  |
| LEGEND A-Appu                                                                                                                                                                                                                                                                               | urtenant Easement E-Eno                                                                                                                        | cumbering                                                    | <u>; Easement</u>                                                                                                                                                                                                                                                                                                                                                                                                                                                              | R-Encumbering Easem                                                                                                                                                                                                                    | ient (Road)                                                                                         |                                                            |  |
| Easement<br>Reference                                                                                                                                                                                                                                                                       | Purpose                                                                                                                                        | Width<br>(Metres)                                            |                                                                                                                                                                                                                                                                                                                                                                                                                                                                                | Origin                                                                                                                                                                                                                                 | Land Benef                                                                                          | fited/In Favour Of                                         |  |
| OF V<br>DR<br>SET-                                                                                                                                                                                                                                                                          | SEWERAGE<br>EATION AND MAINTENANCE<br>WETLANDS, FLOODWAY AND<br>RAINAGE AS SPECIFIED AND<br>-OUT IN MEMORANDUM OF<br>MON PROVISIONS NO. AA2741 | SEE PLAN<br>SEE PLAN                                         |                                                                                                                                                                                                                                                                                                                                                                                                                                                                                |                                                                                                                                                                                                                                        | GREATER WESTERN WATER CORPORATION<br>MELBOURNE WATER CORPORATION                                    |                                                            |  |
| E-2                                                                                                                                                                                                                                                                                         | DRAINAGE<br>SEWERAGE                                                                                                                           | SEE PLAN<br>SEE PLAN                                         |                                                                                                                                                                                                                                                                                                                                                                                                                                                                                |                                                                                                                                                                                                                                        |                                                                                                     | M CITY COUNCIL<br>IN WATER CORPORATION                     |  |
| E-3                                                                                                                                                                                                                                                                                         | DRAINAGE                                                                                                                                       | SEE PLAN                                                     |                                                                                                                                                                                                                                                                                                                                                                                                                                                                                | PS847495U                                                                                                                                                                                                                              |                                                                                                     |                                                            |  |
| E-4<br>E-5                                                                                                                                                                                                                                                                                  | SEWERAGE<br>DRAINAGE<br>SEWERAGE                                                                                                               | SEE PLAN<br>SEE PLAN<br>SEE PLAN                             | F<br>F                                                                                                                                                                                                                                                                                                                                                                                                                                                                         | PS847495UGREATER WESTERN WATER CORPORATIONPS847495UWYNDHAM CITY COUNCILPS847495UGREATER WESTERN WATER CORPORATION                                                                                                                      |                                                                                                     | M CITY COUNCIL                                             |  |
|                                                                                                                                                                                                                                                                                             | 2360S-11 VER J.DWG SE                                                                                                                          | SB/BC                                                        |                                                                                                                                                                                                                                                                                                                                                                                                                                                                                | R CONTINUATION                                                                                                                                                                                                                         | ORIGINAL SHEET                                                                                      | 1                                                          |  |
|                                                                                                                                                                                                                                                                                             | SMEC                                                                                                                                           | SURVEY                                                       |                                                                                                                                                                                                                                                                                                                                                                                                                                                                                | 2360S-11<br>James Wyatt, Licensed Surveyo                                                                                                                                                                                              | SIZE: A3                                                                                            | SHEET 1 OF 12                                              |  |