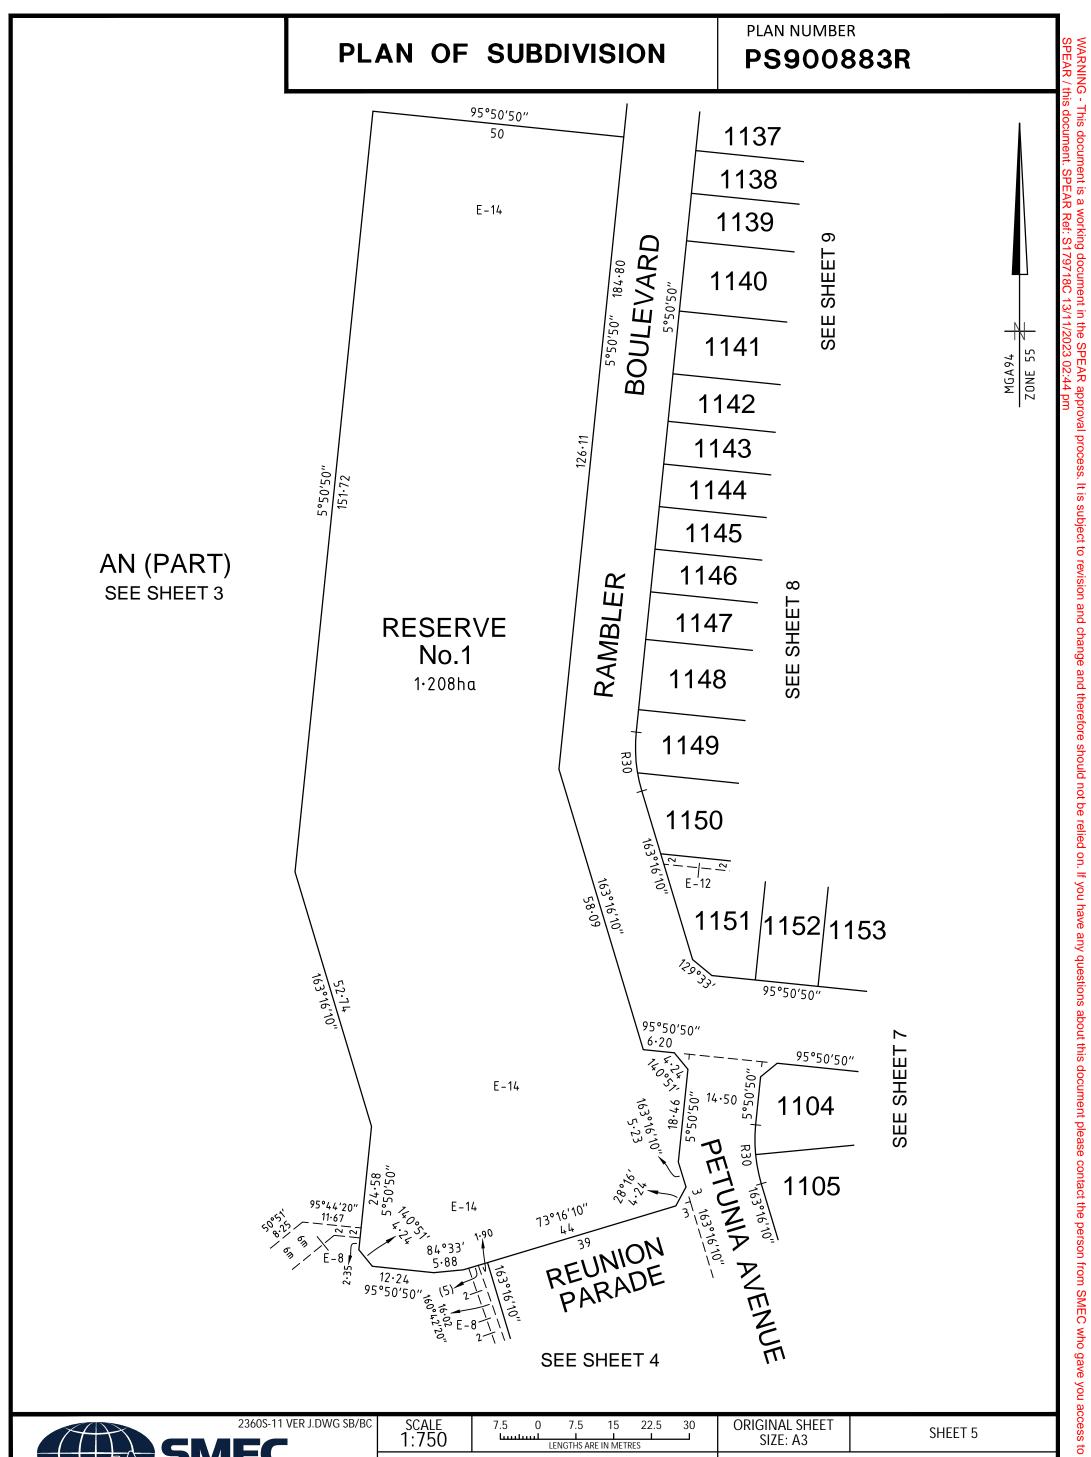

| PLA                                                                                                                                                                                                                                                                                         | AN OF SUBDIN                                                                                                                                   | <b>VISION</b>                                                | ł                                                                                                                                                                                                                                                                                                                                                                                                                                                                              | LUV USE ONLY                                                                                                                                                                                                                           | PLAN NUMBER                                                                                         | 83R                                                        |  |
|---------------------------------------------------------------------------------------------------------------------------------------------------------------------------------------------------------------------------------------------------------------------------------------------|------------------------------------------------------------------------------------------------------------------------------------------------|--------------------------------------------------------------|--------------------------------------------------------------------------------------------------------------------------------------------------------------------------------------------------------------------------------------------------------------------------------------------------------------------------------------------------------------------------------------------------------------------------------------------------------------------------------|----------------------------------------------------------------------------------------------------------------------------------------------------------------------------------------------------------------------------------------|-----------------------------------------------------------------------------------------------------|------------------------------------------------------------|--|
| LOCATION OF LANDPARISH: TARNEITTOWNSHIP: -SECTION: 22CROWN ALLOTMENT: -CROWN PORTION: D (PART)TITLE REFERENCES: Vol.12396 Fol.437<br>Vol.12473 Fol.071LAST PLAN REFERENCE/S: PS830845N (LOT AR) AND<br>PS90082T (LOT AM)POSTAL ADDRESS: DERRIMUT ROAD                                       |                                                                                                                                                |                                                              | Council Name: Wyndham Cit<br>Council Reference Number:<br>Planning Permit Reference: N<br>SPEAR Reference Number:<br><b>Certification</b><br>This plan is certified under se<br><b>Statement of Compliance</b><br>This is a statement of compli<br>Public Open Space                                                                                                                                                                                                           | ty Council<br>WYS5786/21<br>WYP10365/17<br>S179718C<br>Section 6 of the Subdivision A<br>liance issued under section 2<br>en space under section 18 or<br>uirement has been satisfied                                                  | Act 1988<br>21 of the Subdivision Act 1988<br>r 18A of the Subdivision Act 1988                     |                                                            |  |
| (At time of subdiv<br>MGA94 Co-ordinates<br>(of approx centre<br>land in plan)                                                                                                                                                                                                              | s E 296 770<br>re of N 5 812 390<br>ZONE 55                                                                                                    |                                                              |                                                                                                                                                                                                                                                                                                                                                                                                                                                                                |                                                                                                                                                                                                                                        |                                                                                                     |                                                            |  |
|                                                                                                                                                                                                                                                                                             | ING OF ROADS AND/OR RE                                                                                                                         |                                                              |                                                                                                                                                                                                                                                                                                                                                                                                                                                                                |                                                                                                                                                                                                                                        | NOTATIONS                                                                                           |                                                            |  |
| IDENTIFIER<br>ROAD R1<br>ROAD R2<br>RESERVE No.1<br>RESERVE No.2<br>RESERVE No.3                                                                                                                                                                                                            | COUNCIL/BO<br>WYNDHAM CI<br>WYNDHAM CI<br>WYNDHAM CI<br>WYNDHAM CI<br>POWERCOR AU                                                              | CITY COUNCIL<br>CITY COUNCIL<br>CITY COUNCIL<br>CITY COUNCIL |                                                                                                                                                                                                                                                                                                                                                                                                                                                                                | LOTS 1 TO 1100 AND 1200 TO 11000 (ALL INCLUSIVE) HAVE BEEN OMITTED FROM<br>THIS PLAN.<br>LOT AN COMPRISES 3 PARTS ON THIS PLAN.<br>LOTS ON THIS PLAN MAY BE AFFECTED BY ONE OR MORE RESTRICTIONS.<br>SEE SHEET 12 FOR FURTHER DETAILS. |                                                                                                     |                                                            |  |
|                                                                                                                                                                                                                                                                                             |                                                                                                                                                |                                                              |                                                                                                                                                                                                                                                                                                                                                                                                                                                                                |                                                                                                                                                                                                                                        | OTHER PURPOSE OF THE PLAN:<br>REMOVAL OF THAT PART OF DRAINAGE EASEMENT E-4 ON PS900882T AS AFFECTS |                                                            |  |
| DEPTH LIMITATION: E                                                                                                                                                                                                                                                                         |                                                                                                                                                |                                                              |                                                                                                                                                                                                                                                                                                                                                                                                                                                                                |                                                                                                                                                                                                                                        |                                                                                                     | IT E-4 ON PS9008821 AS AFFECTS<br>MUS STREET ON THIS PLAN. |  |
| <ul> <li>STAGING: THIS IS NOT A STAGED SUBDIVISION.<br/>PLANNING PERMIT No.</li> <li>SURVEY: THIS PLAN IS BASED ON SURVEY.</li> <li>THIS SURVEY HAS BEEN CONNECTED TO PERMANENT MARKS No(s):<br/>PM 90 (TARNEIT), PM158 &amp; PM159 (TRUGANINA)</li> <li>PROCLAIMED SURVEY AREA:</li> </ul> |                                                                                                                                                |                                                              | REMOVAL OF THAT PART OF DRAINAGE EASEMENT E-8 ON PS900882T AS AFFECTS<br>PETUNIA AVENUE, RESERVE No.1, RESERVE No.2 AND LOT AN ON THIS PLAN.<br>REMOVAL OF THAT PART OF CREATION AND MAINTENANCE OF WETLANDS,<br>FLOODWAY AND DRAINAGE AS SPECIFIED AND SET-OUT IN MEMORANDUM OF<br>COMMON PROVISIONS NO. AA2741 EASEMENT E-4 ON PS830845N AS AFFECTS<br>LOT AN ON THIS PLAN.<br>GROUNDS FOR REMOVAL:<br>BY AGREEMENT OF ALL INTERESTED PARTIES UPON REGISTRATION OF THIS PLAN |                                                                                                                                                                                                                                        |                                                                                                     |                                                            |  |
| MARIGOLD<br>6.952ha                                                                                                                                                                                                                                                                         | "                                                                                                                                              | 100                                                          | LOTS                                                                                                                                                                                                                                                                                                                                                                                                                                                                           | PURSUANT TO SECTION 6                                                                                                                                                                                                                  |                                                                                                     |                                                            |  |
|                                                                                                                                                                                                                                                                                             |                                                                                                                                                |                                                              | ASEMENT INF                                                                                                                                                                                                                                                                                                                                                                                                                                                                    |                                                                                                                                                                                                                                        | ·- 11                                                                                               |                                                            |  |
| LEGEND A-Appu                                                                                                                                                                                                                                                                               | urtenant Easement E-Eno                                                                                                                        | cumbering                                                    | <u>; Easement</u>                                                                                                                                                                                                                                                                                                                                                                                                                                                              | R-Encumbering Easem                                                                                                                                                                                                                    | ient (Road)                                                                                         |                                                            |  |
| Easement<br>Reference                                                                                                                                                                                                                                                                       | Purpose                                                                                                                                        | Width<br>(Metres)                                            |                                                                                                                                                                                                                                                                                                                                                                                                                                                                                | Origin                                                                                                                                                                                                                                 | Land Benef                                                                                          | fited/In Favour Of                                         |  |
| OF V<br>DR<br>SET-                                                                                                                                                                                                                                                                          | SEWERAGE<br>EATION AND MAINTENANCE<br>WETLANDS, FLOODWAY AND<br>RAINAGE AS SPECIFIED AND<br>-OUT IN MEMORANDUM OF<br>MON PROVISIONS NO. AA2741 | SEE PLAN<br>SEE PLAN                                         |                                                                                                                                                                                                                                                                                                                                                                                                                                                                                |                                                                                                                                                                                                                                        | GREATER WESTERN WATER CORPORATION<br>MELBOURNE WATER CORPORATION                                    |                                                            |  |
| E-2                                                                                                                                                                                                                                                                                         | DRAINAGE<br>SEWERAGE                                                                                                                           | SEE PLAN<br>SEE PLAN                                         |                                                                                                                                                                                                                                                                                                                                                                                                                                                                                |                                                                                                                                                                                                                                        |                                                                                                     | M CITY COUNCIL<br>IN WATER CORPORATION                     |  |
| E-3                                                                                                                                                                                                                                                                                         | DRAINAGE                                                                                                                                       | SEE PLAN                                                     |                                                                                                                                                                                                                                                                                                                                                                                                                                                                                | PS847495U                                                                                                                                                                                                                              |                                                                                                     |                                                            |  |
| E-4<br>E-5                                                                                                                                                                                                                                                                                  | SEWERAGE<br>DRAINAGE<br>SEWERAGE                                                                                                               | SEE PLAN<br>SEE PLAN<br>SEE PLAN                             | F<br>F                                                                                                                                                                                                                                                                                                                                                                                                                                                                         | PS847495UGREATER WESTERN WATER CORPORATIONPS847495UWYNDHAM CITY COUNCILPS847495UGREATER WESTERN WATER CORPORATION                                                                                                                      |                                                                                                     | M CITY COUNCIL                                             |  |
|                                                                                                                                                                                                                                                                                             | 2360S-11 VER J.DWG SE                                                                                                                          | SB/BC                                                        |                                                                                                                                                                                                                                                                                                                                                                                                                                                                                | R CONTINUATION                                                                                                                                                                                                                         | ORIGINAL SHEET                                                                                      | 1                                                          |  |
|                                                                                                                                                                                                                                                                                             | SMEC                                                                                                                                           | SURVEY                                                       |                                                                                                                                                                                                                                                                                                                                                                                                                                                                                | 2360S-11<br>James Wyatt, Licensed Surveyo                                                                                                                                                                                              | SIZE: A3                                                                                            | SHEET 1 OF 12                                              |  |