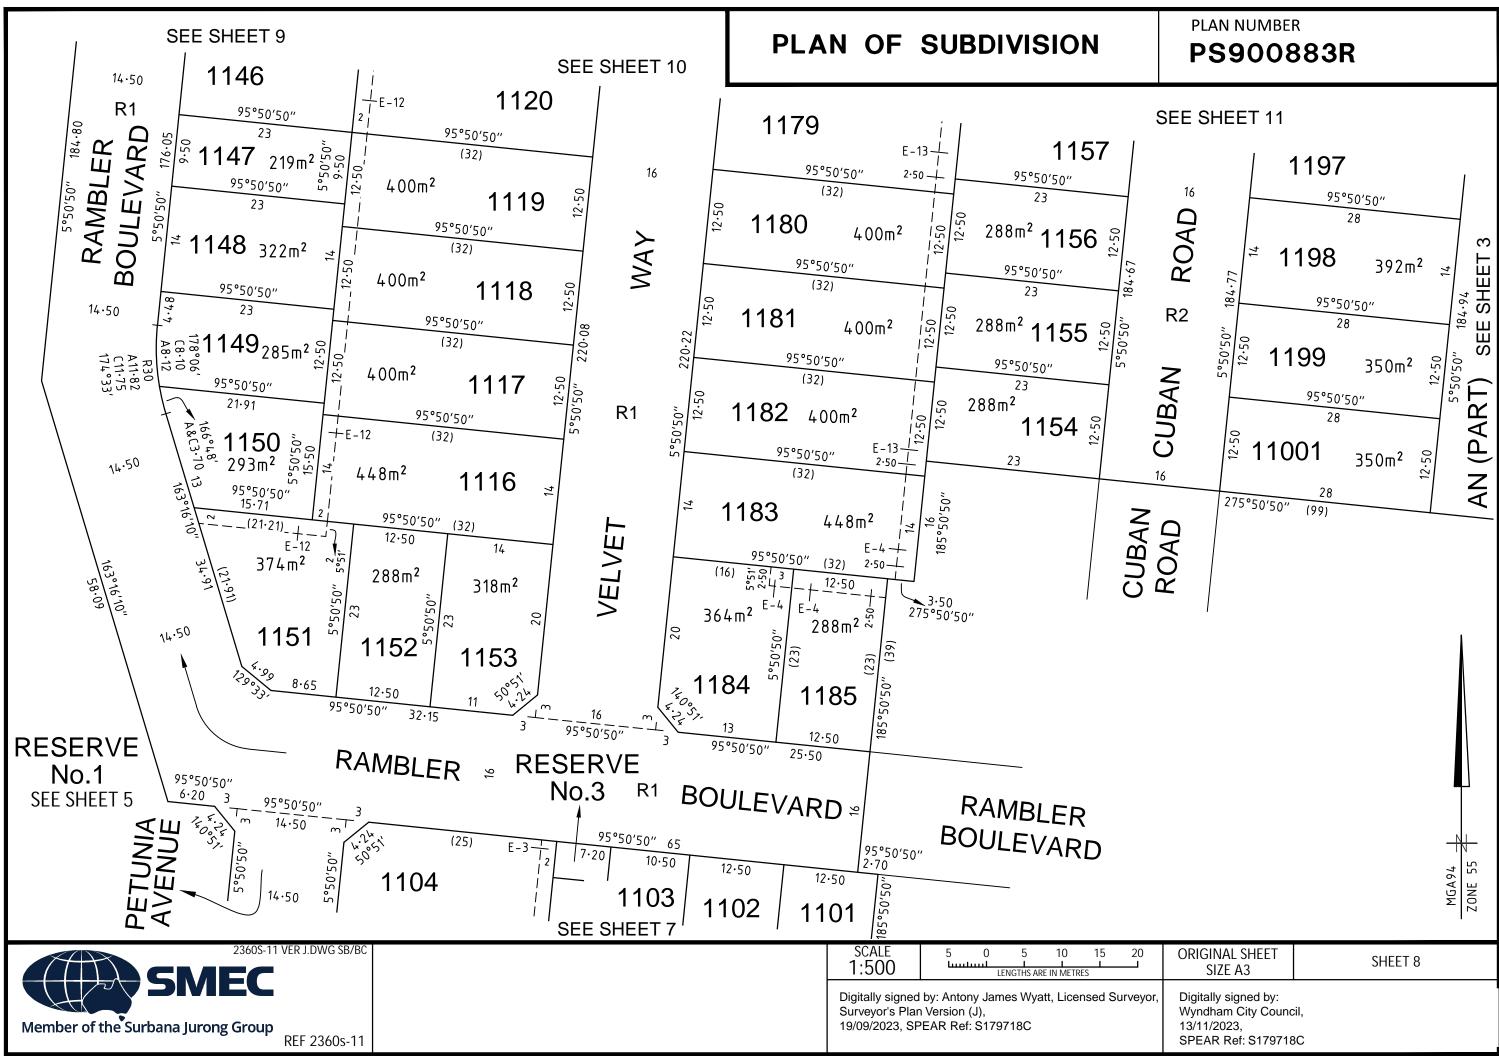

------------------------------------------|--------------------------------------------------------------------------------------------------------------------------------|-------------------------------------------------------------------------------------|
| 2360S-11 VER J.DWG SB/BC                           | SCALE 5 0 5 10 15 20<br>1:500 LENGTHS ARE IN METRES                                                                            | ORIGINAL SHEET<br>SIZE: A3 SHEET 7                                                  |
| Member of the Surbana Jurong Group<br>REF 2360s-11 | Digitally signed by: Antony James Wyatt, Licensed Surveyor,<br>Surveyor's Plan Version (J),<br>19/09/2023, SPEAR Ref: S179718C | Digitally signed by:<br>Wyndham City Council,<br>13/11/2023,<br>SPEAR Ref: S179718C |





WARNING - This docu about this document p subject to revision and change and therefore should not be relied on. If you have any questions EAR / this document. SPEAR Ref: S179718C 13/11/2023 02:44 pm





# PLAN OF SUBDIVISION

PLAN NUMBER **PS900883R** 

WARNING - This document is a working document in the SPEAR approval process. It is subject to revision and change and therefore should not be relied on. If you have any questions about this document please contact the person from SMEC who gave you access to SPEAR / this document. SPEAR Ref: S179718C 13/11/2023 02:44 pm



PLAN NUMBER

### CREATION OF RESTRICTION A

The following Restriction is to be created upon registration of Plan of Subdivision PS900883R by way of a restrictive covenant and as a restriction as defined in the Subdivi