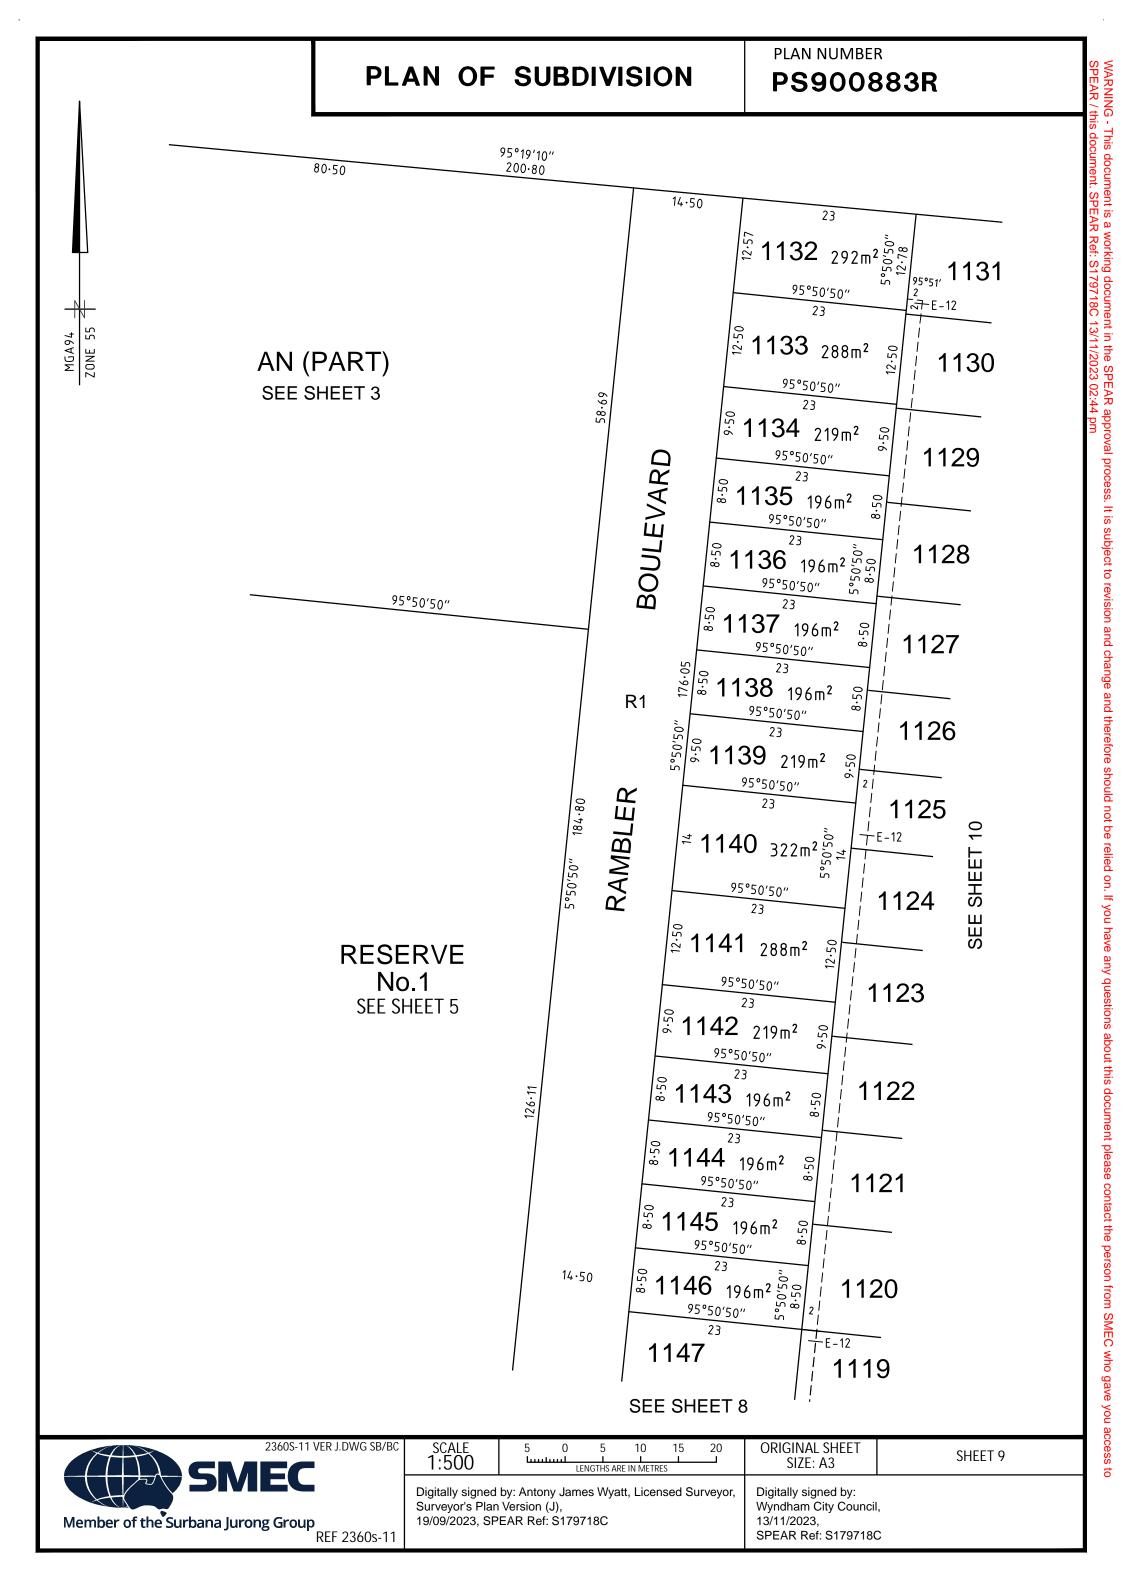

-----------------------------------------------------|
| 2360S-11 VER J.DWG SB/BC                           | SCALE 5 0 5 10 15 20<br>1:500 LENGTHS ARE IN METRES                                                                            | ORIGINAL SHEET<br>SIZE: A3 SHEET 7                                                  |
| Member of the Surbana Jurong Group<br>REF 2360s-11 | Digitally signed by: Antony James Wyatt, Licensed Surveyor,<br>Surveyor's Plan Version (J),<br>19/09/2023, SPEAR Ref: S179718C | Digitally signed by:<br>Wyndham City Council,<br>13/11/2023,<br>SPEAR Ref: S179718C |





WARNING - This docu about this document p subject to revision and change and therefore should not be relied on. If you have any questions EAR / this document. SPEAR Ref: S179718C 13/11/2023 02:44 pm





# PLAN OF SUBDIVISION

PLAN NUMBER **PS900883R** 

WARNING - This document is a working document in the SPEAR approval process. It is subject to revision and change and therefore should not be relied on. If you have any questions about this document please contact the person from SMEC who gave you access to SPEAR / this document. SPEAR Ref: S179718C 13/11/2023 02:44 pm



PLAN NUMBER

### CREATION OF RESTRICTION A

The following Restriction is to be created upon registration of Plan of Subdivision PS900883R by way of a restrictive covenant and as a restriction as defined in the Subdivision Act 1988.

Table of Land Burdened and Land Benefited:

| BURDENED LOT No. | BENEFITING LOTS                    | BURDENED LOT | No. BENEFITING LOTS    | BURDENED LOT No. | BENEFITING LOTS        |
|-