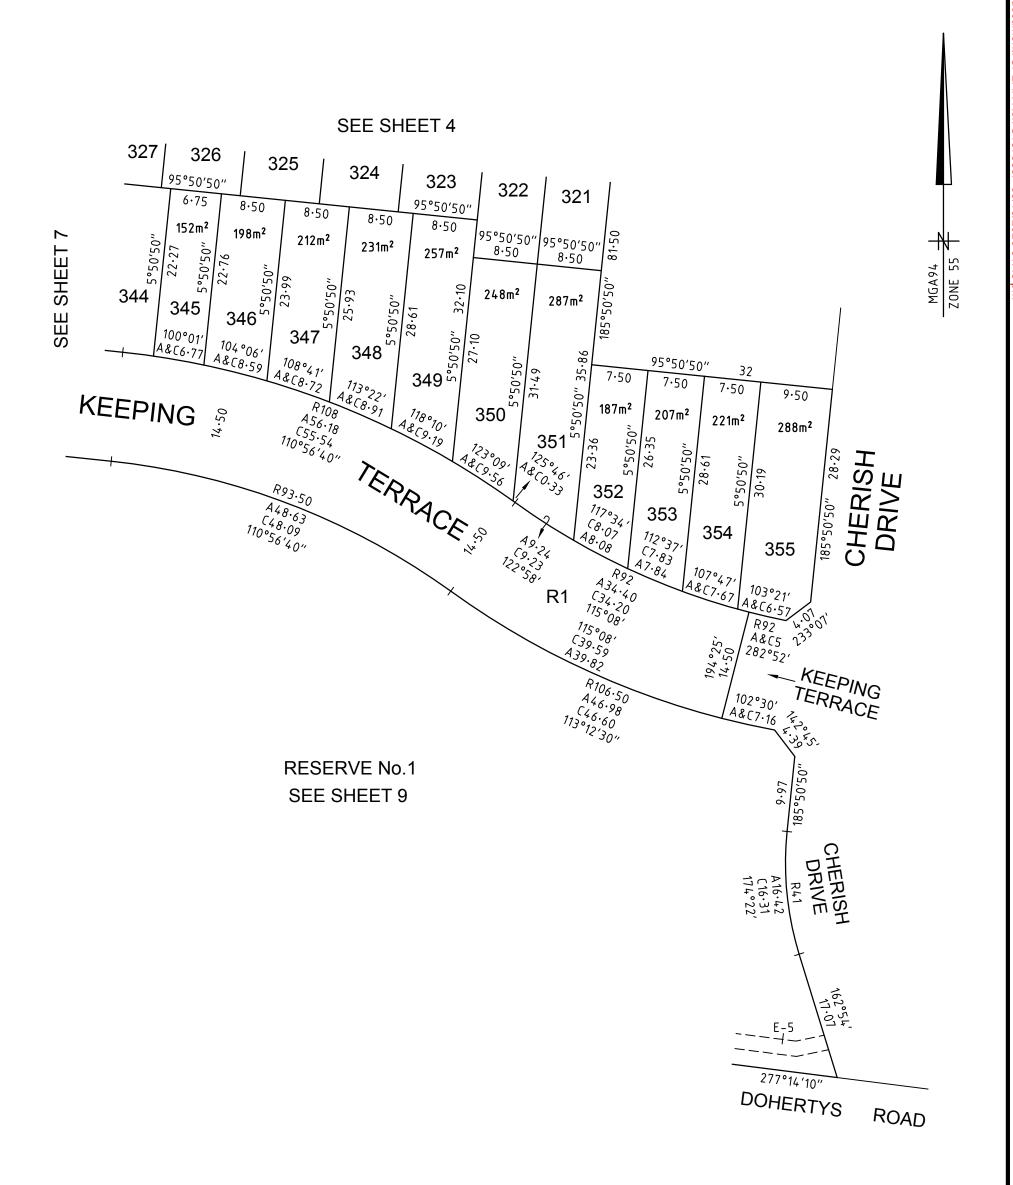

ORIGINAL SHEET SIZE: A3

SHEET 4

Digitally signed by: Antony James Wyatt, Licensed Surveyor, Surveyor's Plan Version (J), 09/10/2020, SPEAR Ref: S137036P

Digitally signed by: Wyndham City Council, 09/10/2020, SPEAR Ref: S137036P

| SCALE | 5 | 0    | 5       | 10       | 15   |
|-------|---|------|---------|----------|------|
| 1:500 |   | LEN: | GTHS AF | RE IN ME | TRES |

ORIGINAL SHEET SIZE: A3

20

15

SHEET 6

stact the person from SMEC who gave you access to