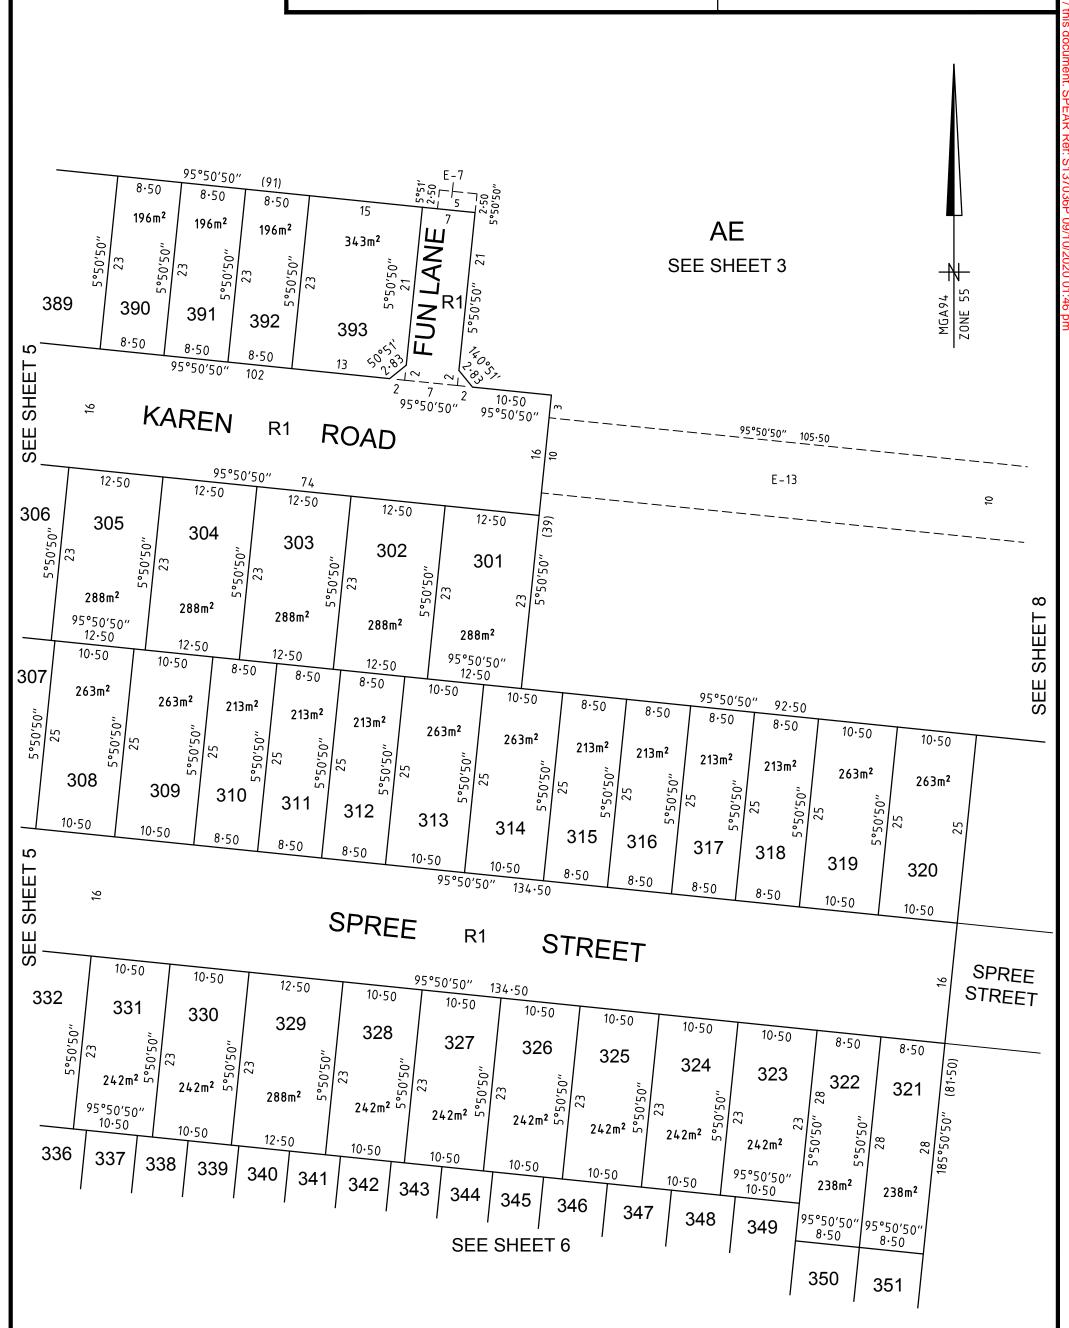

# PLAN OF SUBDIVISION

PLAN NUMBER PS828068X

| Easement<br>Reference | Purpose                                                                                                                                   | Width<br>(Metres)    | Origin                                                         | Land Benefited/In Favour Of                             |
|-----------------------|-------------------------------------------------------------------------------------------------------------------------------------------|----------------------|----------------------------------------------------------------|---------------------------------------------------------|
| E-4                   | DRAINAGE                                                                                                                                  | SEE PLAN             | PS820469W                                                      | WYNDHAM CITY COUNCIL                                    |
| E-5                   | SEWERAGE                                                                                                                                  | SEE PLAN             | PS820469W                                                      | CITY WEST WATER CORPORATION                             |
| E-6                   | SEWERAGE                                                                                                                                  | SEE PLAN             | PS820470N                                                      | CITY WEST WATER CORPORATION                             |
| E-7                   | SEWERAGE                                                                                                                                  | SEE PLAN             | THIS PLAN                                                      | CITY WEST WATER CORPORATION                             |
| E-8                   | DISTRIBUTION AND/OR<br>TRANSMISSION OF GAS                                                                                                | SEE PLAN             | THIS PLAN (SECTION 146<br>GAS INDUSTRY ACT 2001)               | AUSNET GAS SERVICES PTY LTD                             |
|                       | WATER SUPPLY<br>(THROUGH<br>UNDERGROUND PIPES)                                                                                            | SEE PLAN             | THIS PLAN                                                      | CITY WEST WATER CORPORATION                             |
|                       | TELECOMMUNICATIONS<br>(THROUGH UNDERGROUND PIPES)                                                                                         | SEE PLAN             | THIS PLAN                                                      | LOTS ON THIS PLAN                                       |
|                       | POWERLINE                                                                                                                                 | SEE PLAN             | THIS PLAN (SECTION 88<br>OF THE ELECTRICITY INDUSTRY ACT 2000) | AUSNET ELECTRICITY SERVICES PTY LTD                     |
|                       | SEWERAGE                                                                                                                                  | SEE PLAN             | THIS PLAN                                                      | CITY WEST WATER CORPORATION                             |
| E-9                   | CREATION & MAINTENANCE OF WETLANDS, FLOODWAY AND DRAINAGE AS SPECIFIED AND SET-OUT IN MEMORANDUM OF COMMON PROVISIONS No.AA2741           | SEE PLAN             | PS820469W                                                      | MELBOURNE WATER CORPORATION                             |
| E-10                  | SEWERAGE  CREATION & MAINTENANCE OF WETLANDS, FLOODWAY AND DRAINAGE AS SPECIFIED AND SET-OUT IN MEMORANDUM OF COMMON PROVISIONS No.AA2741 | SEE PLAN<br>SEE PLAN | PS820469W<br>PS820469W                                         | CITY WEST WATER CORPORATION MELBOURNE WATER CORPORATION |
| E-11                  | DRAINAGE<br>SEWERAGE                                                                                                                      | SEE PLAN<br>SEE PLAN | PS820469W<br>PS820469W                                         | WYNDHAM CITY COUNCIL<br>CITY WEST WATER CORPORATION     |
| E-12                  | DRAINAGE<br>SEWERAGE                                                                                                                      | SEE PLAN<br>SEE PLAN | PS820470N<br>PS820470N                                         | WYNDHAM CITY COUNCIL<br>CITY WEST WATER CORPORATION     |
| E-13                  | WAY                                                                                                                                       | SEE PLAN             | PS820469W                                                      | WYNDHAM CITY COUNCIL                                    |
|                       |                                                                                                                                           |                      |                                                                |                                                         |

2360S-03 VER J.DWG SB/BC Member of the Surbana Jurong Group REF 2360s-03

Digitally signed by: Wyndham City Council, 09/10/2020, SPEAR Ref: S137036P

ORIGINAL SHEET SIZE: A3

PLAN NUMBER
PS828068X

| SCALE | 5 | 0   | 5       | 10       | 15<br>I | 20 |
|-------|---|-----|---------|----------|---------|----|
| 1:500 | 1 | LEN | GTHS AR | E IN MET | RES     |    |
|       |   |     |         |          |         |    |