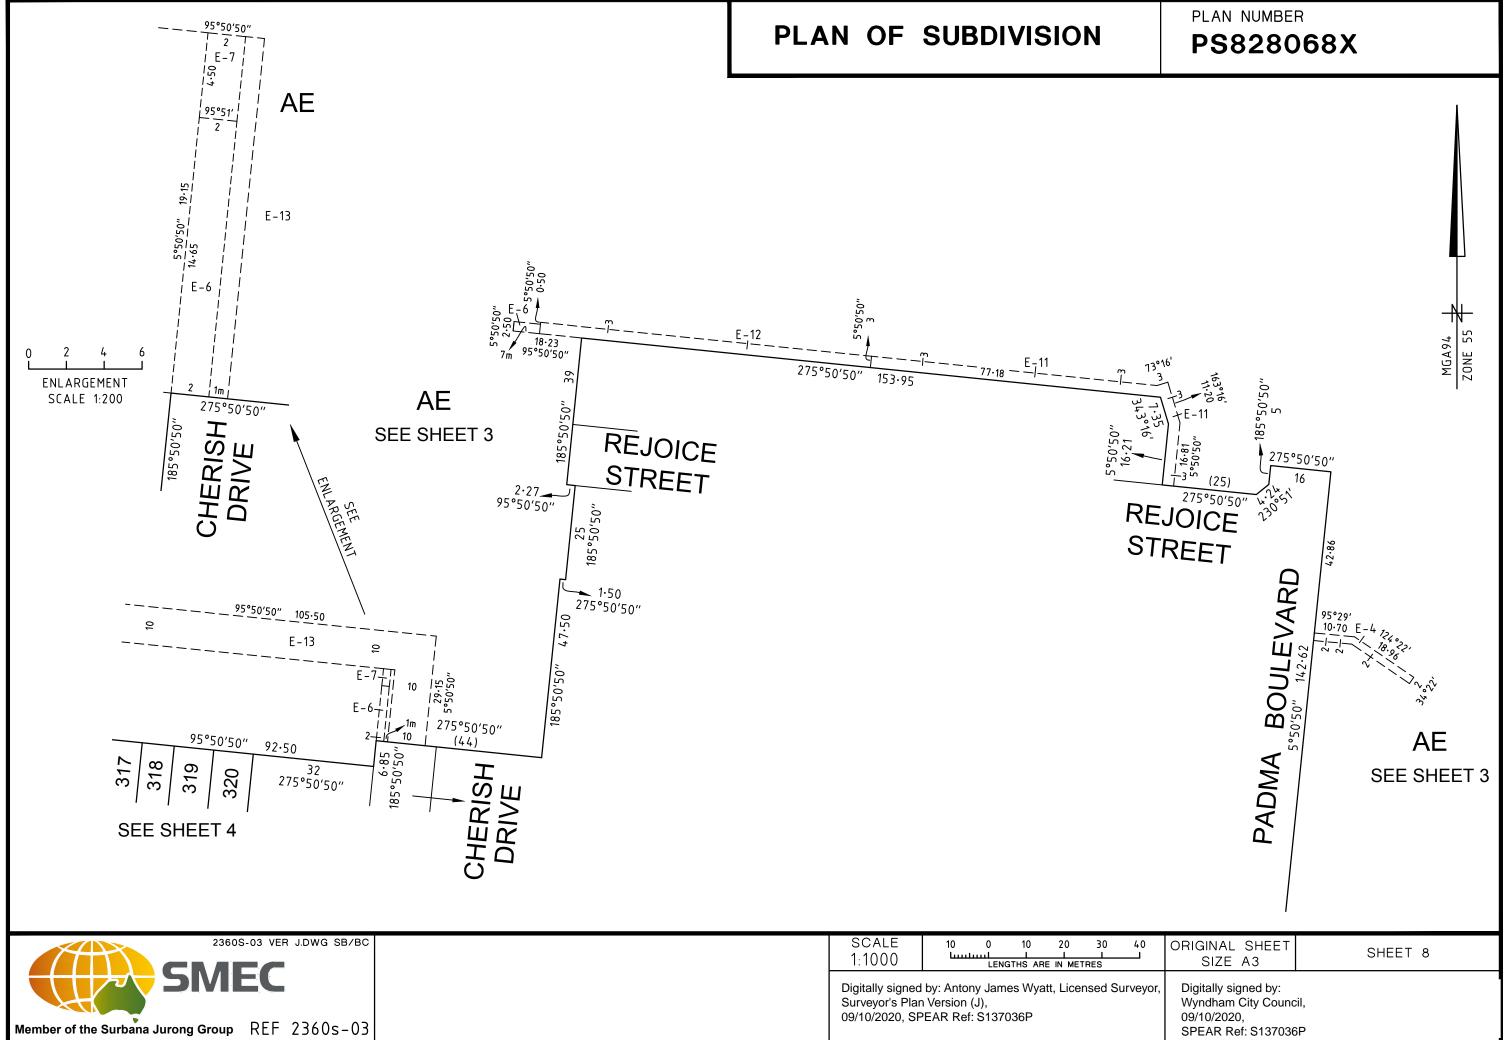

# PS828068X

SURVEYOR REF: 2360s-03

ORIGINAL SHEET SIZE: A3

SHEET 1 OF 10

Digitally signed by: Antony James Wyatt, Licensed Surveyor, Surveyor's Plan Version (J), 09/10/2020, SPEAR Ref: S137036P

Member of the Surbana Jurong Group