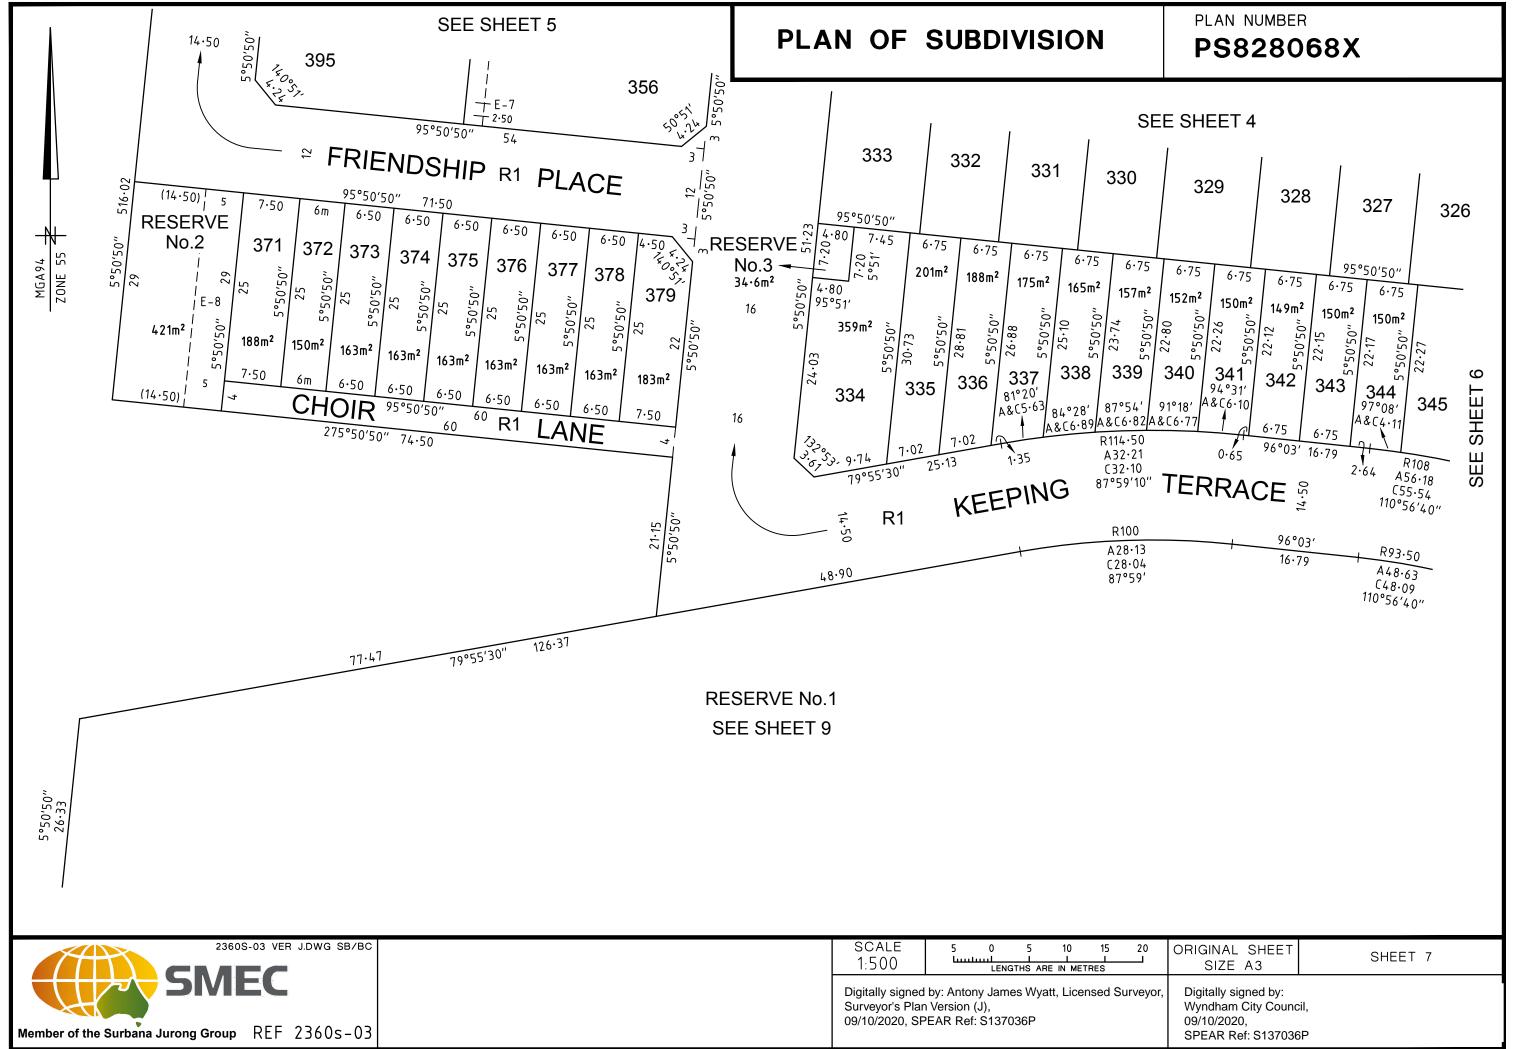

| SCALE | 5 | 0    | 5       | 10       | 15   |
|-------|---|------|---------|----------|------|
| 1:500 |   | LEN: | GTHS AF | RE IN ME | TRES |

ORIGINAL SHEET SIZE: A3

20

15

SHEET 6

stact the person from SMEC who gave you access to