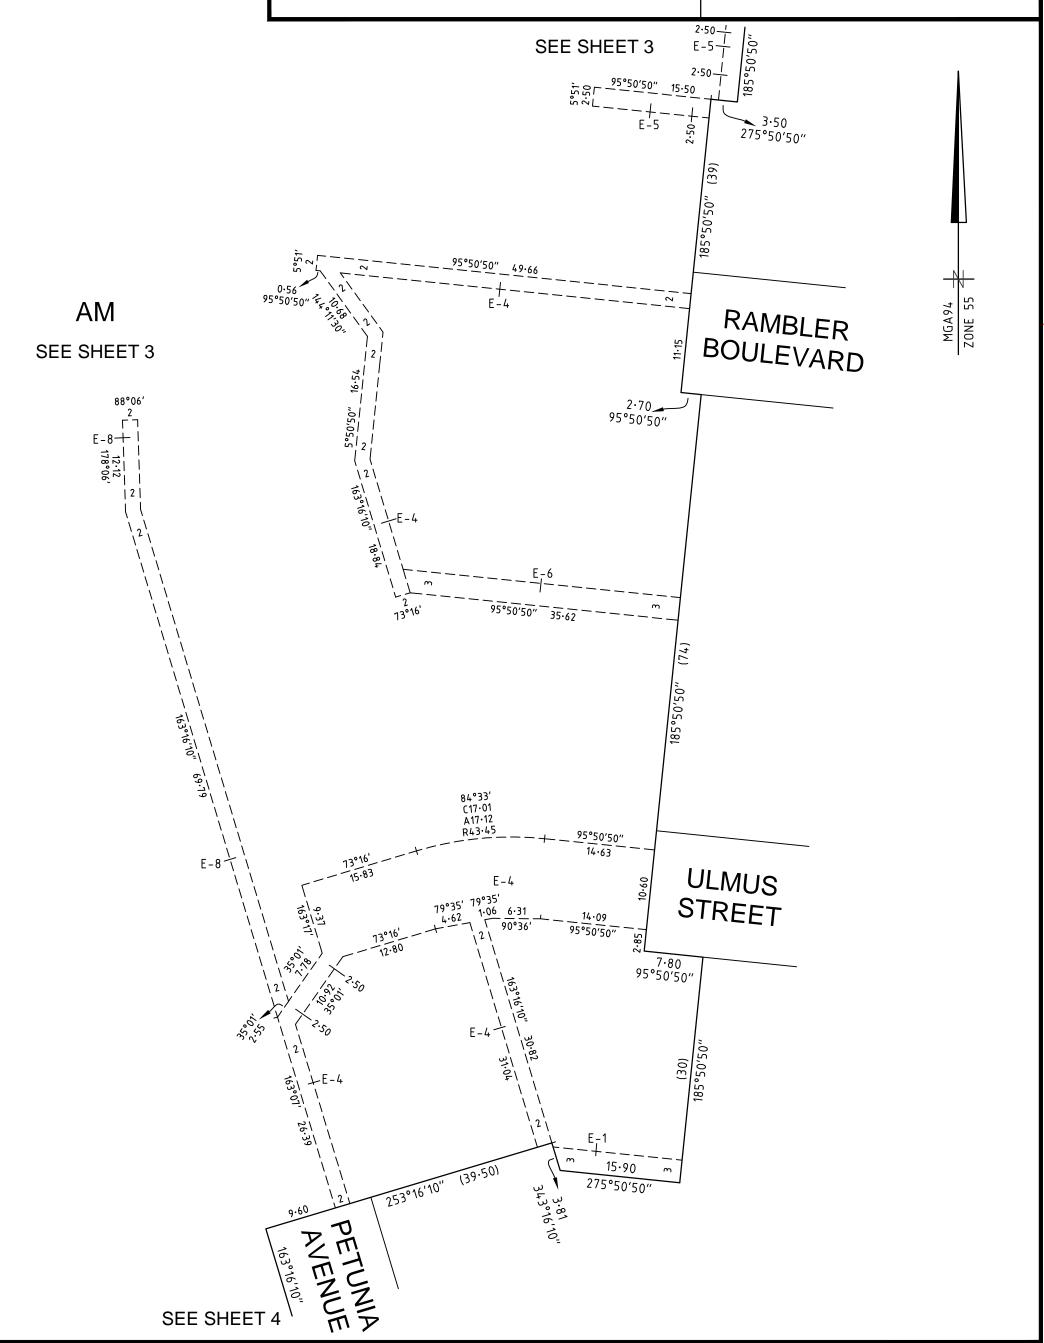

ly signed by: Wyndham City Council, 03/05/2023, SPEAR Ref: S179716M WARNING - This document is a working document in the SPEAR approval process. It is subject to revision and change and therefore should not be relied on. If you have any questions about this document please contact the person from SMEC who gave you access to SPEAR / this document. SPEAR Ref: S179716M 03/05/2023 12:36 pm



PLAN NUMBER
PS900882T





| SCALE  | 12.5   | )   |
|--------|--------|-----|
| 1:1250 | ىىلىسا | لىب |

12.5 0 12.5 25 37.5 50

LENGTHS ARE IN METRES

ORIGINAL SHEET SIZE: A3

SHEET 4

Digitally signed by: Antony James Wyatt, Licensed Surveyor, Surveyor's Plan Version (D), 02/02/2023, SPEAR Ref: S179716M

Digitally signed by: Wyndham City Council, 03/05/2023, SPEAR Ref: S179716M

PLAN NUMBER PS900882T





REF 2360s-06

| SCALE<br>1.500 | 5<br> 1 | 0 | 5<br>1    | 10<br>I    | 15<br>• | 2 |
|----------------|---------|---|-----------|------------|---------|---|
| 1.300          | 1       | L | ENGTHS AF | RE IN METR | ES      |   |
|                |         |   |           |            |         |   |

SPEAR Ref: S179716M

SHEET 5

**ORIGINAL SHEET** 

SIZE: A3

Digitally signed by: Antony James Wyatt, Licensed Surveyor, Surveyor's Plan Version (D), 02/02/2023, SPEAR Ref: S179716M

SPEAR Ref: S179716M



REF 2360s-06





PLAN NUMBER PS900882T





SCALE 5 0 5 10 15 20 ORIGINAL SHEET SIZE A3

Digitally signed by: Antony James Wyatt, Licensed Surveyor, Surveyor's Plan Version (D), 02/02/2023, SPEAR Ref: S179716M Digitally signed by: Wyndham City Council, 03/05/2023, SPEAR Ref: S179716M S