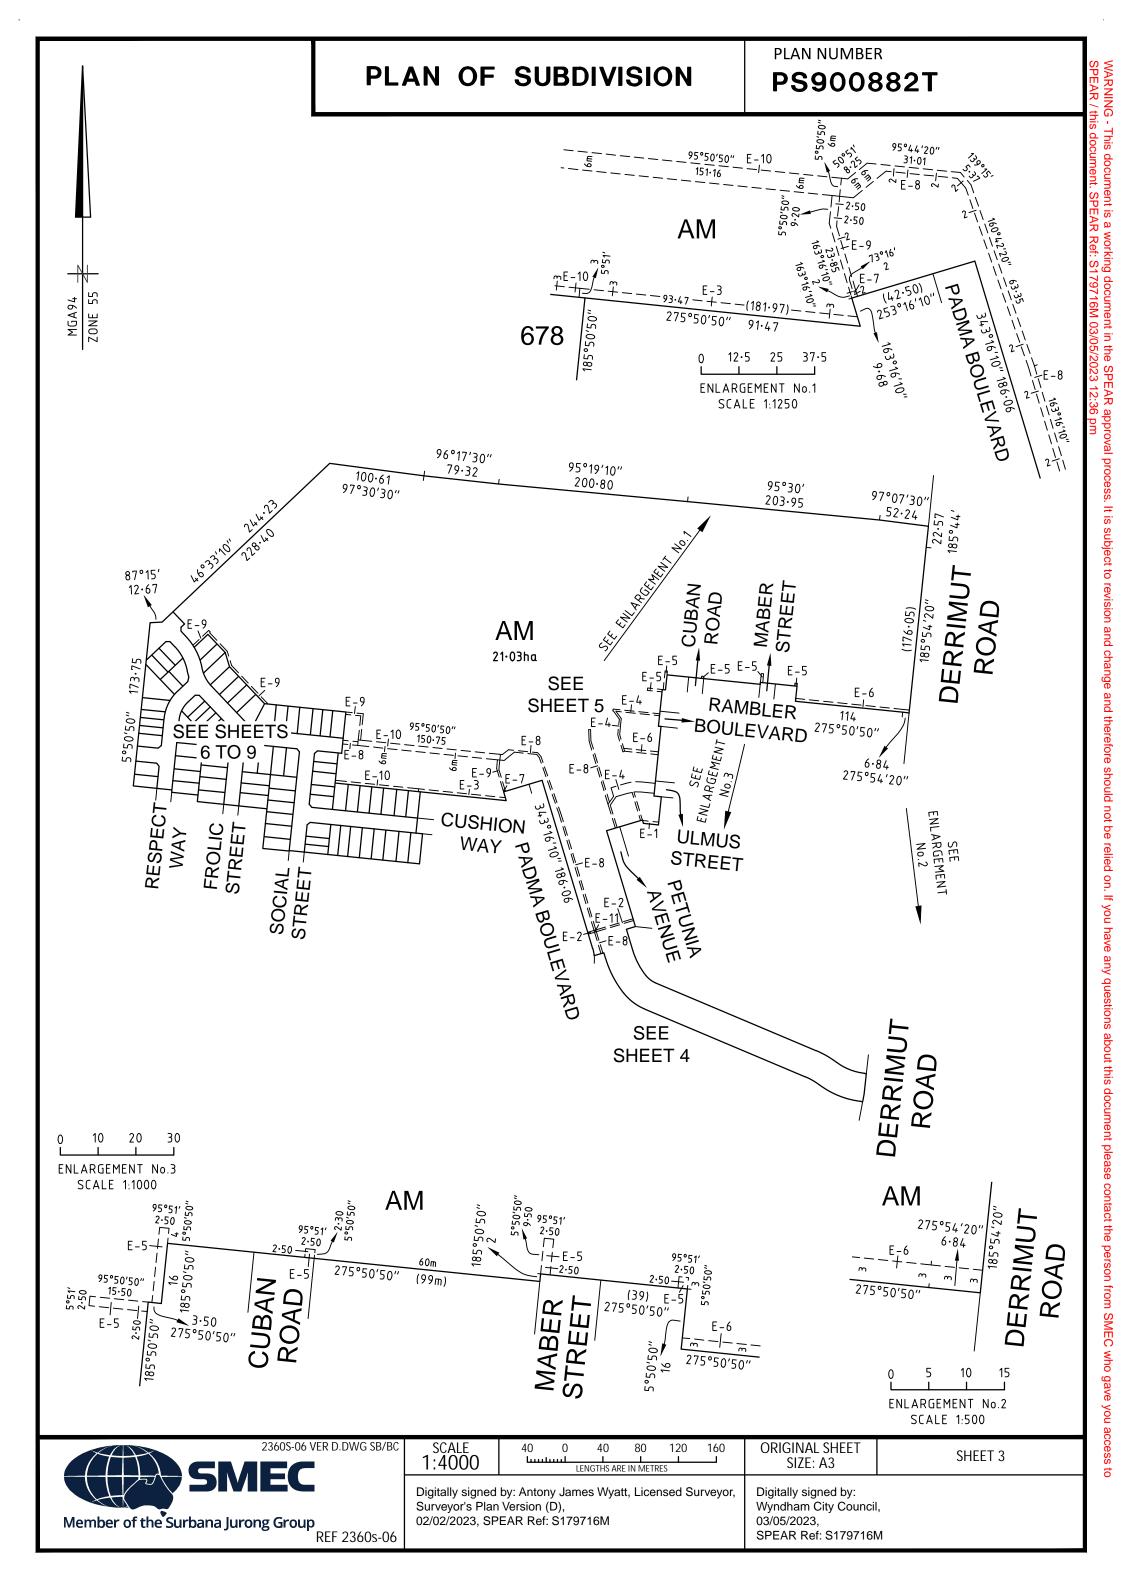

|
|                             |                          |
|                             |                          |
| Member of the Surbana Juror | ng Group                 |
|                             | REF 2360s-06             |

Digitally signed by: Antony James Wyatt, Licensed Surveyor, Surveyor's Plan Version (D), 02/02/2023, SPEAR Ref: S179716M

ORIGINAL SHEET SIZE: A3

SHEET 2

Digitally signed by: Wyndham City Council, 03/05/2023, SPEAR Ref: S179716M WARNING - This document is a working document in the SPEAR approval process. It is subject to revision and change and therefore should not be relied on. If you have any questions about this document please contact the person from SMEC who gave you access to SPEAR / this document. SPEAR Ref: S179716M 03/05/2023 12:36 pm



PLAN NUMBER
PS900882T





| SCALE  | 12.5   | )   |
|--------|--------|-----|
| 1:1250 | ىىلىسا | لىب |

12.5 0 12.5 25 37.5 50

LENGTHS ARE IN METRES

ORIGINAL SHEET SIZE: A3

SHEET 4

Digitally signed by: Antony James Wyatt, Licensed Surveyor, Surveyor's Plan Version (D), 02/02/2023, SPEAR Ref: S179716M

Digitally signed by: Wyndham City Council, 03/05/2023, SPEAR Ref: S179716M

PLAN NUMBER PS900882T





REF 2360s-06

| SCALE<br>1.500 | 5<br> 1 | 0 | 5<br>1    | 10<br>I    | 15<br>• | 2 |
|----------------|---------|---|-----------|------------|---------|---|
| 1.300          | 1       | L | ENGTHS AF | RE IN METR | ES      |   |
|                |         |   |           |            |         |   |

SPEAR Ref: S179716M

SHEET 5

**ORIGINAL SHEET** 

SIZE: A3

Digitally signed by: A