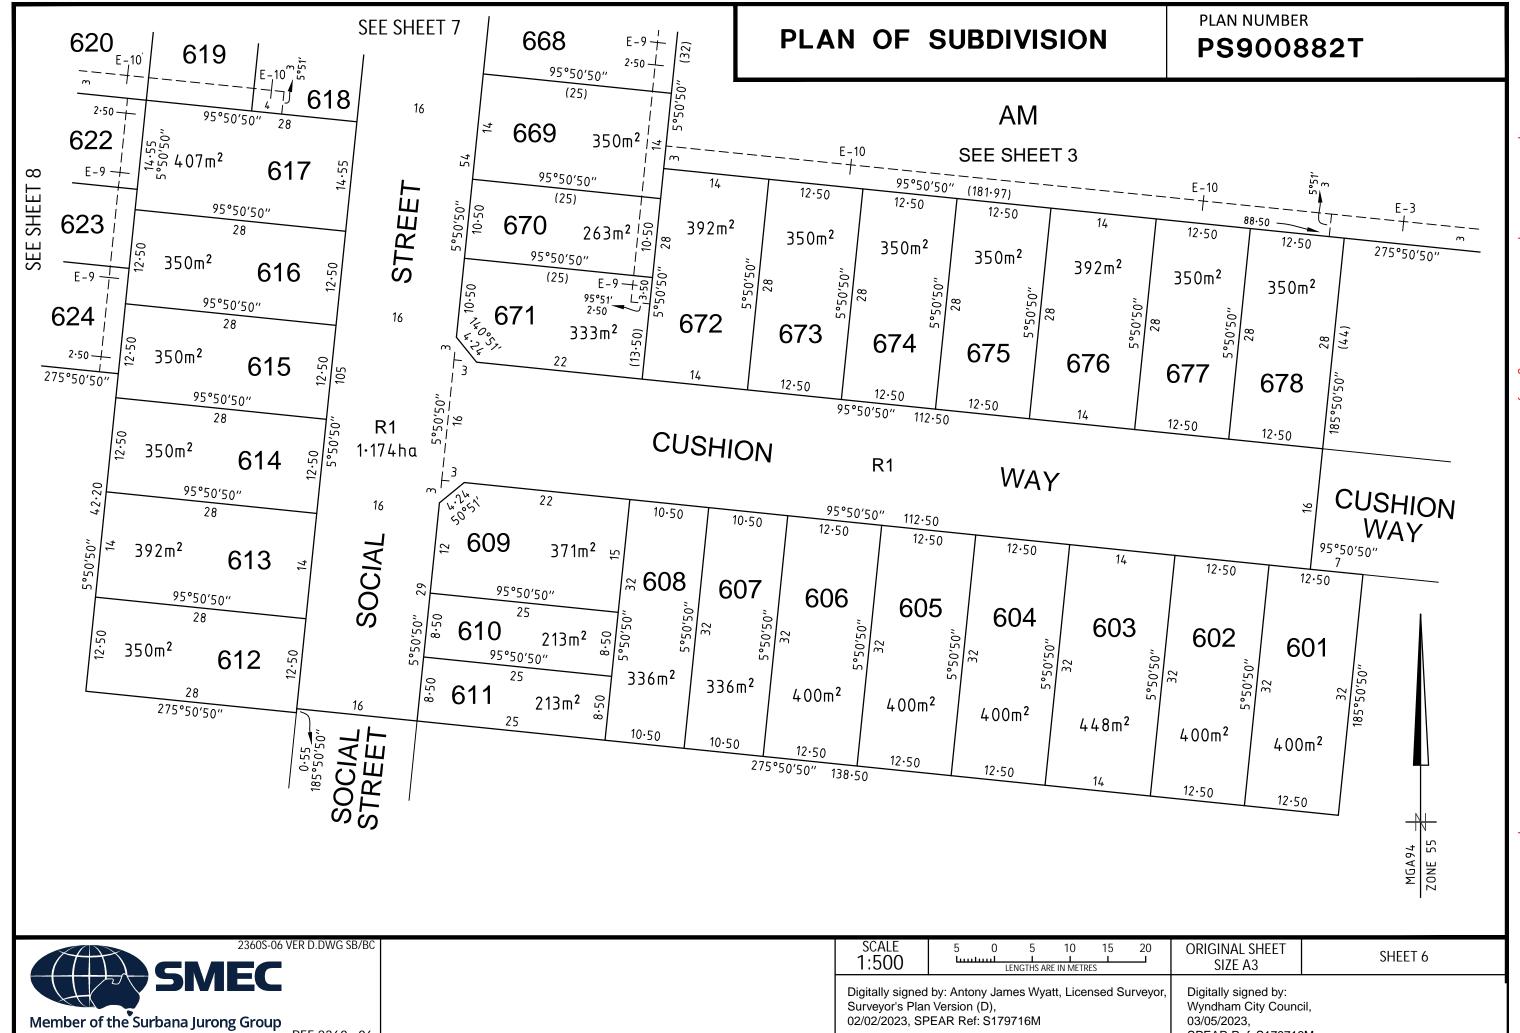

# PLAN NUMBER PS900882T

| IDENTIFIER   | COUNCIL/BODY/PERSON        |
|--------------|----------------------------|
| ROAD R1      | WYNDHAM CITY COUNCIL       |
| RESERVE No.1 | POWERCOR AUSTRALIA LIMITED |

LOTS 1 TO 600 (BOTH INCLUSIVE) HAVE BEEN OMITTED FROM THIS PLAN.