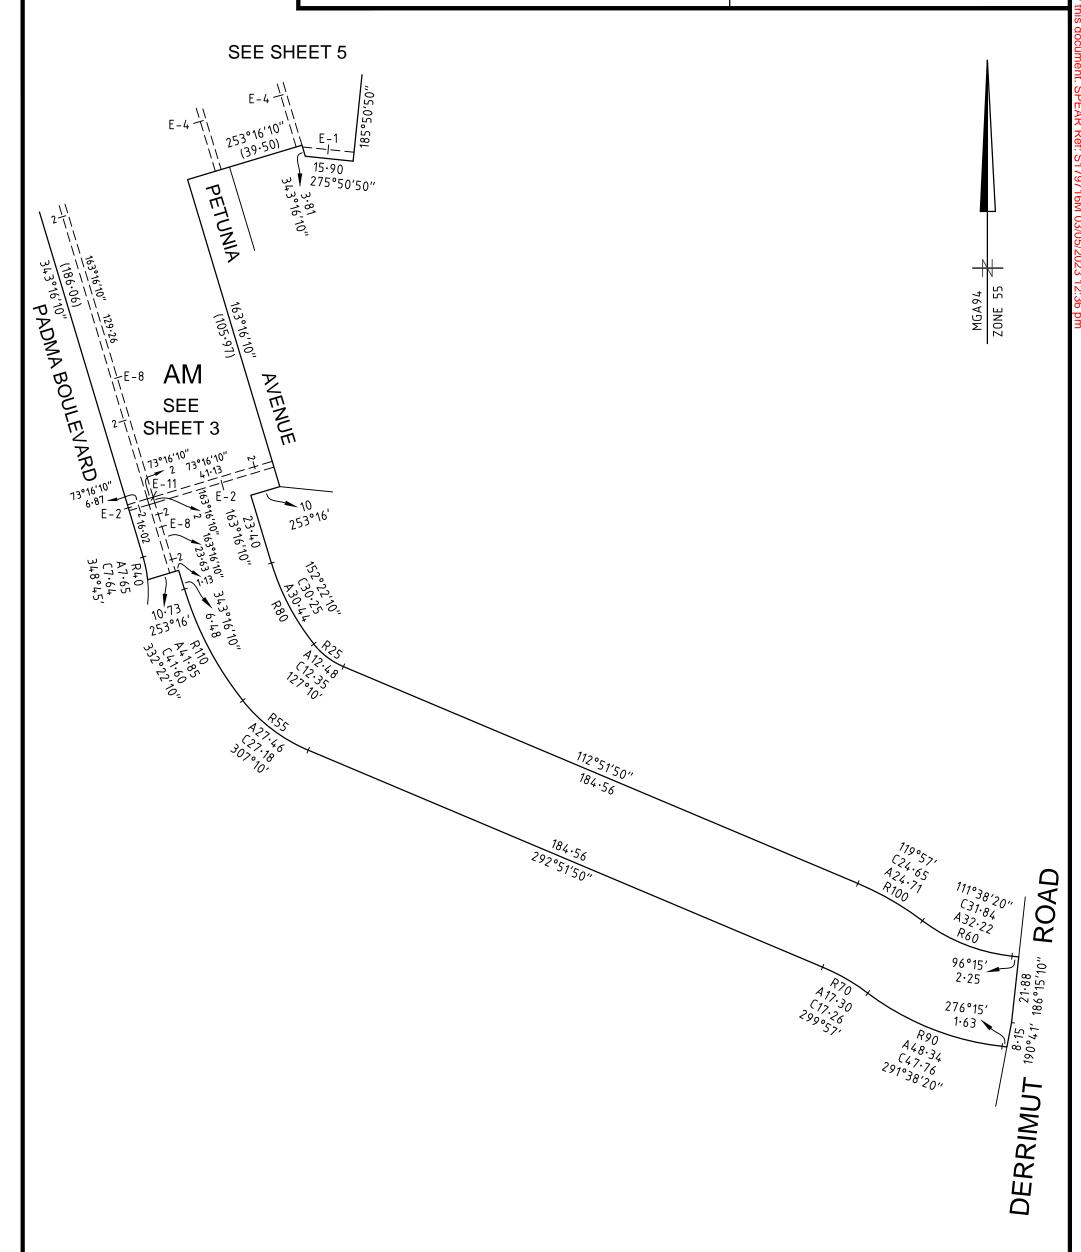

|                          |
|                             |                          |
| Member of the Surbana Juror | ng Group                 |
|                             | REF 2360s-06             |

Digitally signed by: Antony James Wyatt, Licensed Surveyor, Surveyor's Plan Version (D), 02/02/2023, SPEAR Ref: S179716M

ORIGINAL SHEET SIZE: A3

SHEET 2

Digitally signed by: Wyndham City Council, 03/05/2023, SPEAR Ref: S179716M WARNING - This document is a working document in the SPEAR approval process. It is subject to revision and change and therefore should not be relied on. If you have any questions about this document please contact the person from SMEC who gave you access to SPEAR / this document. SPEAR Ref: S179716M 03/05/2023 12:36 pm



PLAN NUMBER
PS900882T





| SCALE  | 12.5   | )   |
|--------|--------|-----|
| 1:1250 | ىىلىسا | لىب |

12.5 0 12.5 25 37.5 50

LENGTHS ARE IN METRES

ORIGINAL SHEET SIZE: A3

SHEET 4

Digitally signed by: Antony James Wyatt, Licensed Surveyor, Surveyor's Plan Version (D), 02/02/2023, SPEAR Ref: S179716M

Digitally signed by: Wyndham City Council, 03/05/2023, SPEAR Ref: S179716M

PLAN NUMBER PS900882T





REF 2360s-06

| SCALE<br>1.500 | 5<br> 1 | 0 | 5<br>1    | 10<br>I    | 15<br>• | 2 |
|----------------|---------|---|-----------|------------|---------|---|
| 1.300          | 1       | L | ENGTHS AF | RE IN METR | ES      |   |
|                |         |   |           |            |         |   |

SPEAR Ref: S179716M

SHEET 5

**ORIGINAL SHEET** 

SIZE: A3

Digitally signed by: Antony James Wyatt, Licens