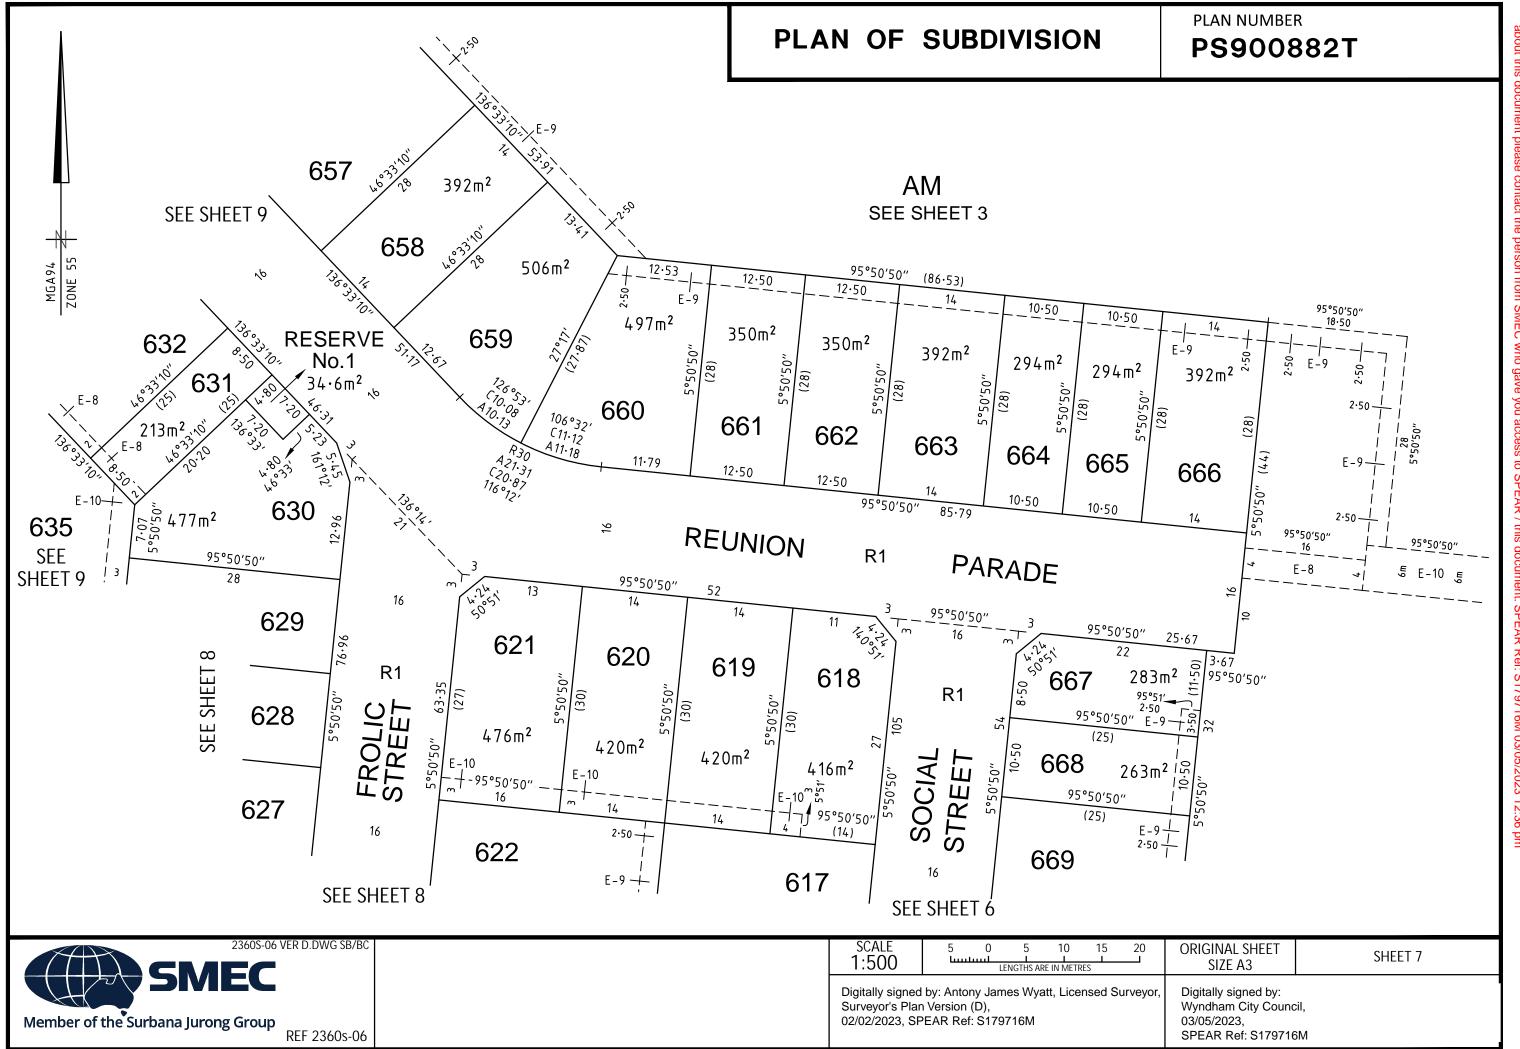

# PLAN NUMBER PS900882T

PLAN NUMBER
PS900882T

| SCALE  | 12.5   | )   |
|--------|--------|-----|
| 1:1250 | ىىلىسا | لىب |

12.5 0 12.5 25 37.5 50

LENGTHS ARE IN METRES

ORIGINAL SHEET SIZE: A3

SHEET 4

Digitally signed by: Antony James Wyatt, Licensed Surveyor, Surveyor's Plan Version (D), 02/02/2023, SPEAR Ref: S179716M