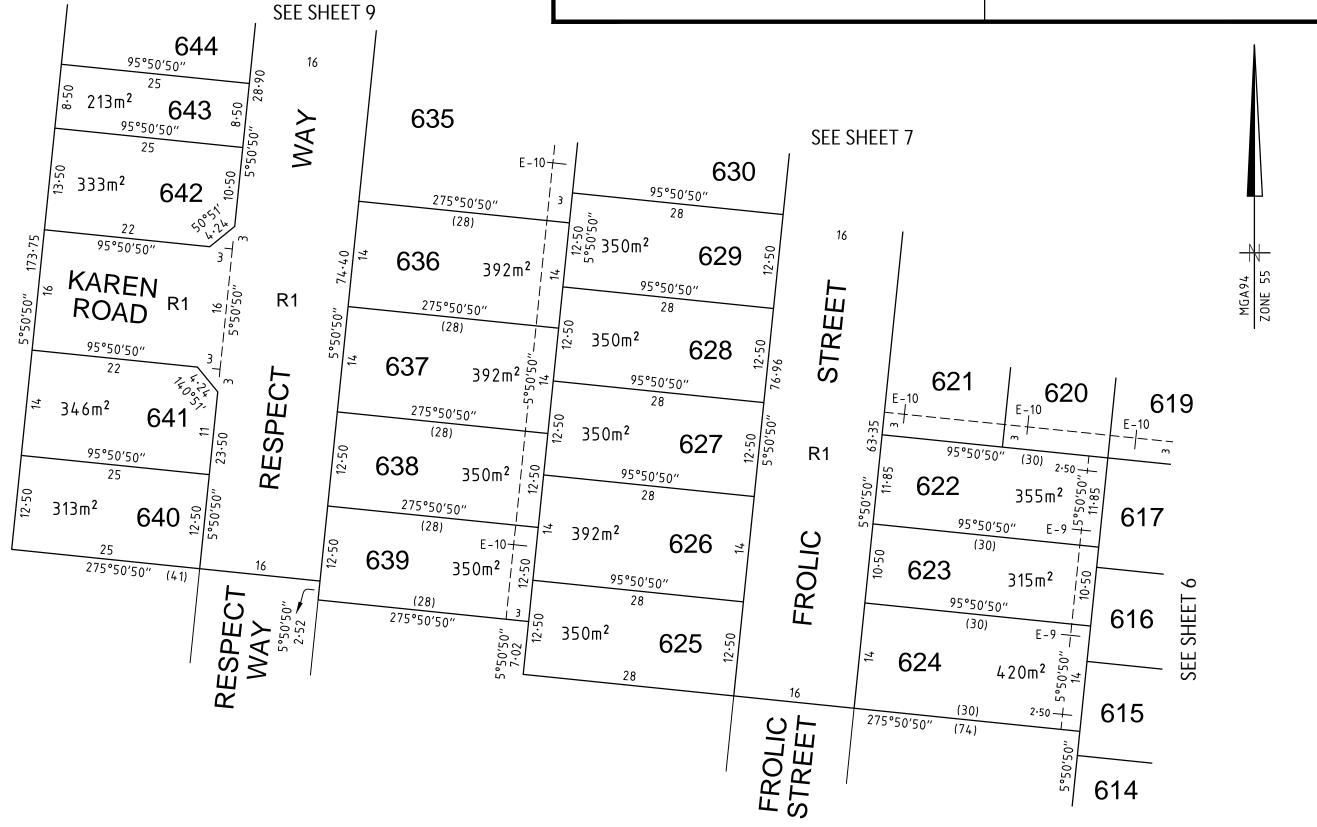

# PLAN NUMBER PS900882T

PLAN NUMBER PS900882T

SCALE 5 0 5 10 15 20 ORIGINAL SHEET SIZE A3

Digitally signed by: Antony James Wyatt, Licensed Surveyor, Surveyor's Plan Version (D), 02/02/2023, SPEAR Ref: S179716M Digitally signed by: Wyndham City Council, 03/05/2023, SPEAR Ref: S179716M SHEET 8