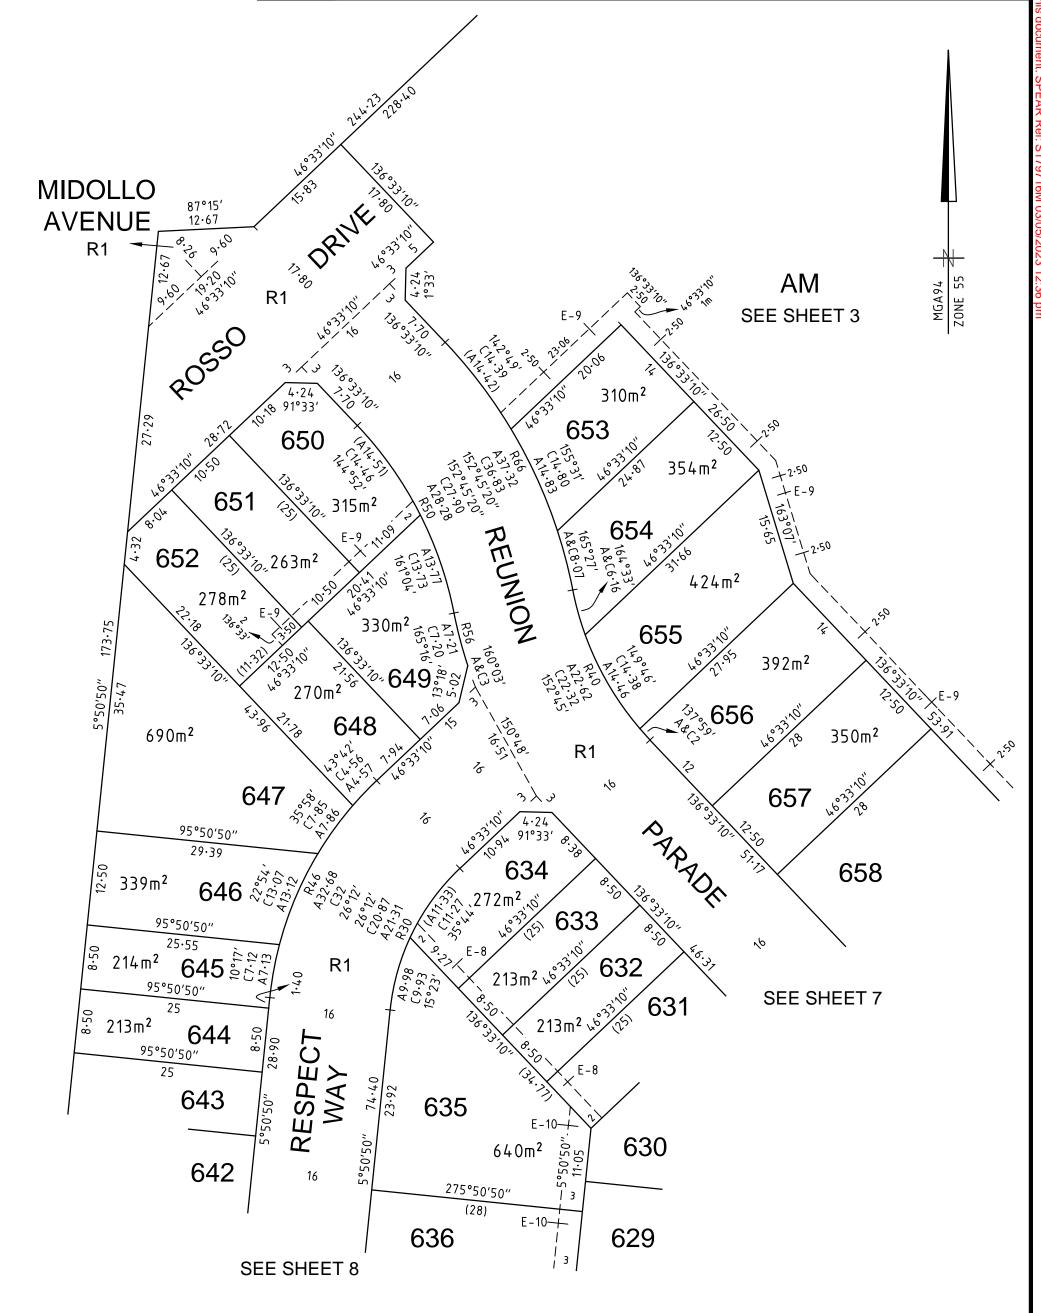

# PLAN NUMBER PS900882T

ORIGINAL SHEET SIZE: A3

20

SHEET 9

Digitally signed by: Antony James Wyatt, Licensed Surveyor, Surveyor's Plan Version (D), 02/02/2023, SPEAR Ref: S179716M

Digitally signed by: Wyndham City Council, 03/05/2023, SPEAR Ref: S179716M