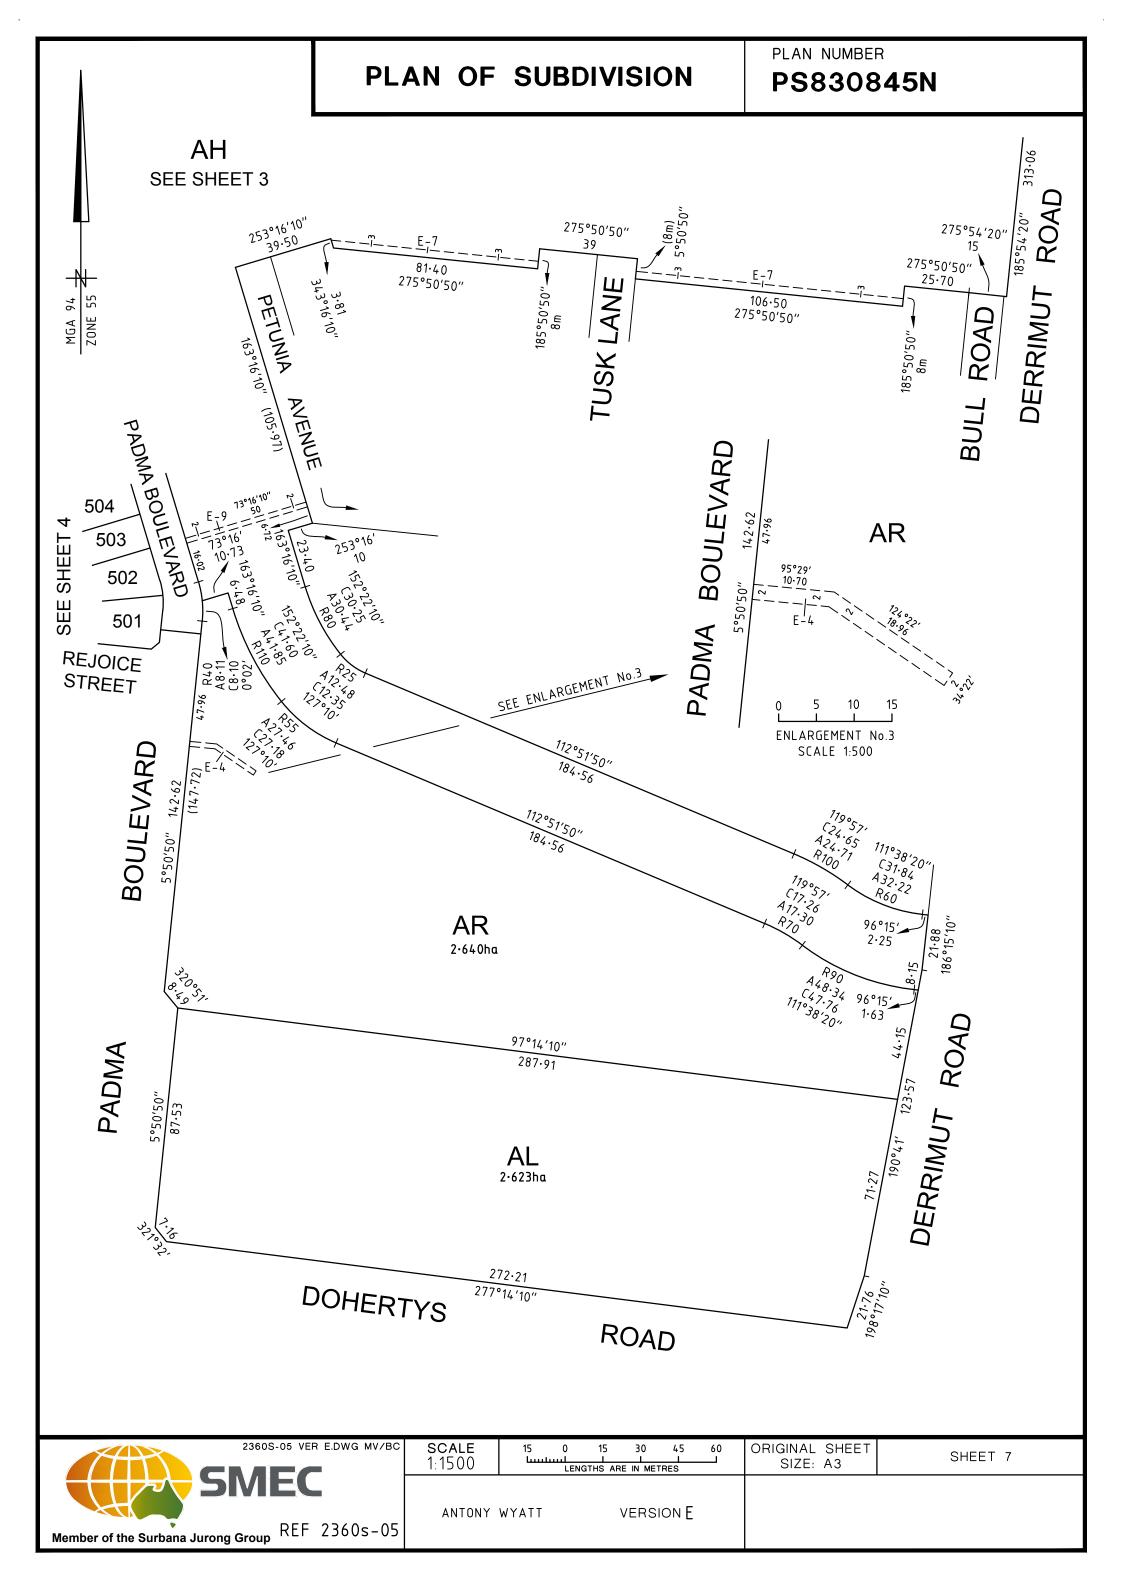

### LOCATION OF LAND

PARISH:

TARNEIT

TOWNSHIP:

SECTION: 22

**CROWN ALLOTMENT:** 

**CROWN PORTION:** D (PART)

TITLE REFERENCES: Vol. Fol.

LAST PLAN REFERENCE/S:

PS830835R (LOT AF)

POSTAL ADDRESS: (At time of subdivision) TUSK LANE TARNEIT 3029

MGA94 Co-ordinates

296 600 Ε **N** 5812 090 **ZONE** 55

(of approx centre of land in plan)

| VESTING OF ROADS | AND/OR | RESERVES |
|------------------|--------|----------|
|------------------|--------|----------|

#### **NOTATIONS**

LOTS 1 TO 500 (BOTH INCLUSIVE) HAVE BEEN OMITTED FROM THIS PLAN.

FOR RESTRICTION A AFFECTING LOTS 501 TO 553 (BOTH INCLUSIVE) SEE SHEET 8.