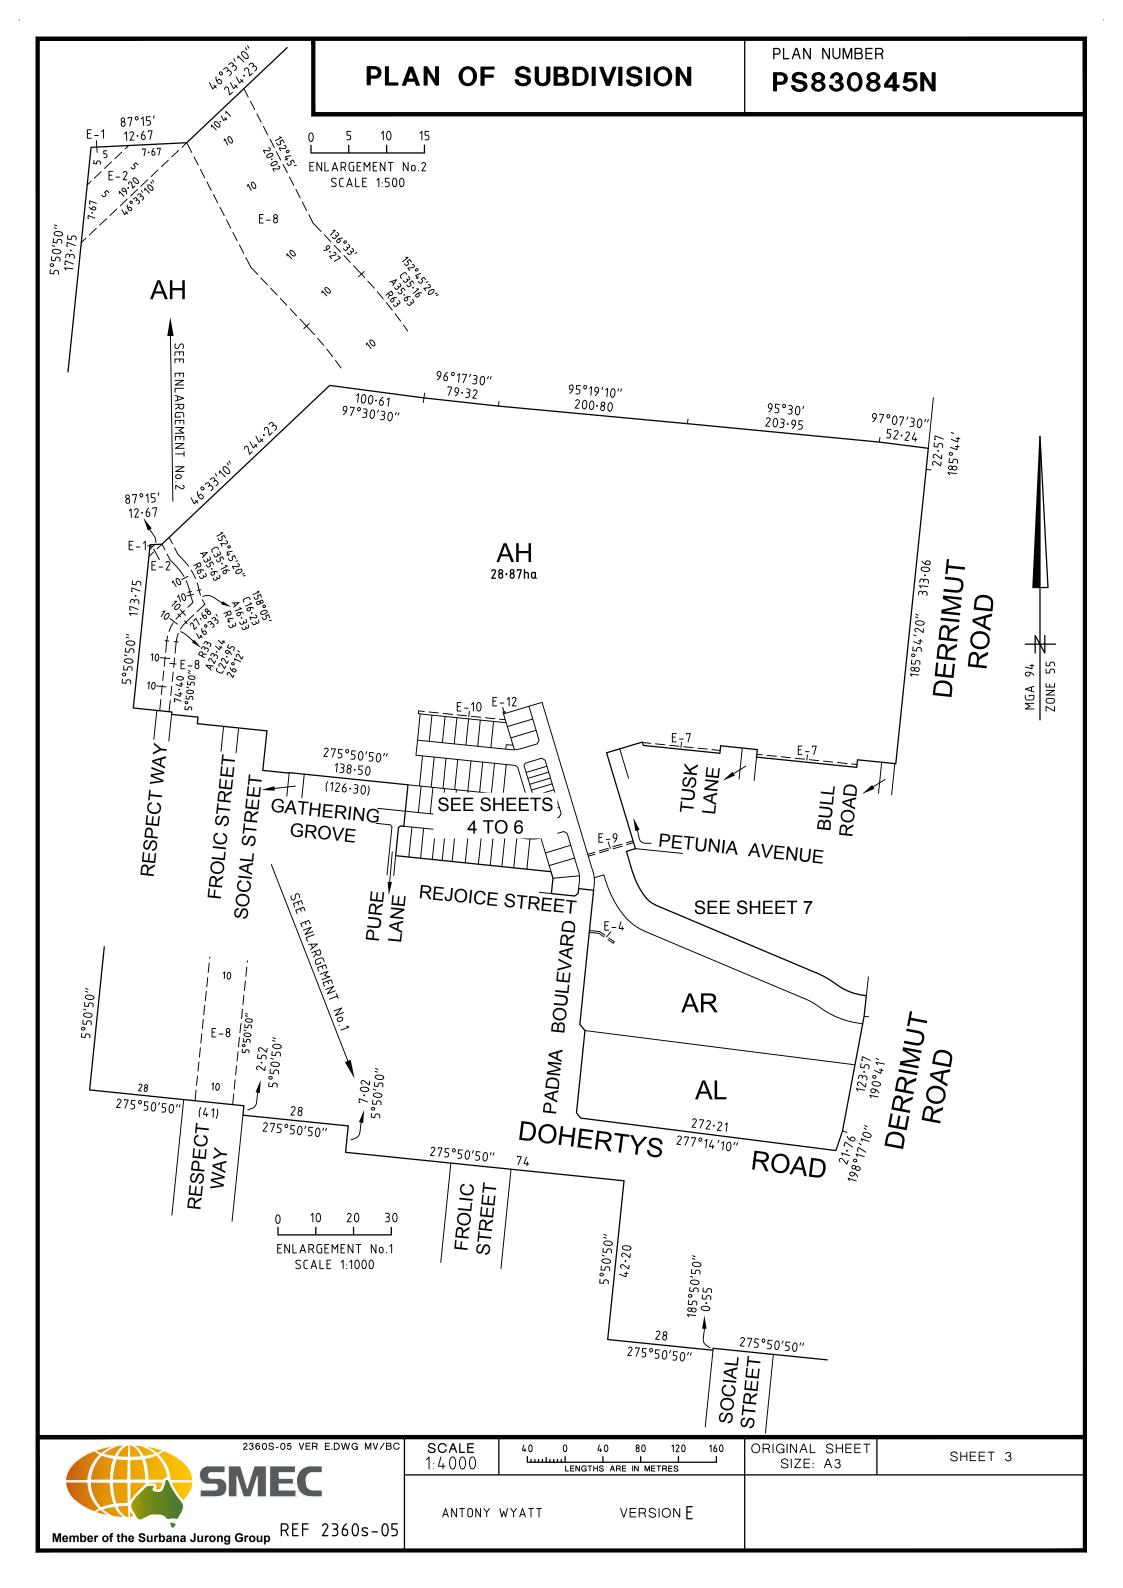

### LOCATION OF LAND

PARISH:

TARNEIT

TOWNSHIP:

SECTION: 22

**CROWN ALLOTMENT:** 

**CROWN PORTION:** D (PART)

TITLE REFERENCES: Vol. Fol.

LAST PLAN REFERENCE/S:

PS830835R (LOT AF)

POSTAL ADDRESS: (At time of subdivision) TUSK LANE TARNEIT 3029

MGA94 Co-ordinates

296 600 Ε **N** 5812 090 **ZONE** 55

(of approx centre of land in plan)

| VESTING OF ROADS | AND/OR | RESERVES |
|------------------|--------|----------|
|------------------|--------|----------|

**IDENTIFIER** COUNCIL/BODY/PERSON

ROAD R1 RESERVE No.1

WYNDHAM CITY COUNCIL POWERCOR AUSTRALIA LTD

EASEMENTS E-3 AND E-11 HAS BEEN OMITTED FROM THIS PLAN.

#### **NOTATIONS**

LOTS 1 TO 500 (BOTH INCLUSIVE) HAVE BEEN OMITTED FROM THIS PLAN.

FOR RESTRICTION A AFFECTING LOTS 501 TO 553 (BOTH INCLUSIVE) SEE SHEET 8.

#### OTHER PURPOSE OF PLAN:

REMOVAL OF THOSE PARTS OF DRAINAGE EASEMENT E-8 ON PS830835R AS AFFECTS GATHERING GROVE AND PADMA BOULEVARD ON THIS PLAN. REMOVAL OF THOSE PARTS OF SEWERAGE EASEMENT E-9 ON PS830835R AS AFFECTS GATHERING GROVE AND PADMA BOULEVARD ON THIS PLAN. REMOVAL OF THOSE PARTS OF DRAINAGE AND SEWERAGE EASEMENT E-10 ON PS830835R AS AFFECTS GATHERING GROVE AND PADMA BOULEVARD ON THIS PLAN.

#### **GROUNDS FOR REMOVAL:**

BY AGREEMENT OF ALL INTERESTED PARTIES UPON REGISTRATION OF THIS PLAN PURSUANT TO SECTION 6(1)(k)(iv) OF THE SUBDIVISION ACT 1988.