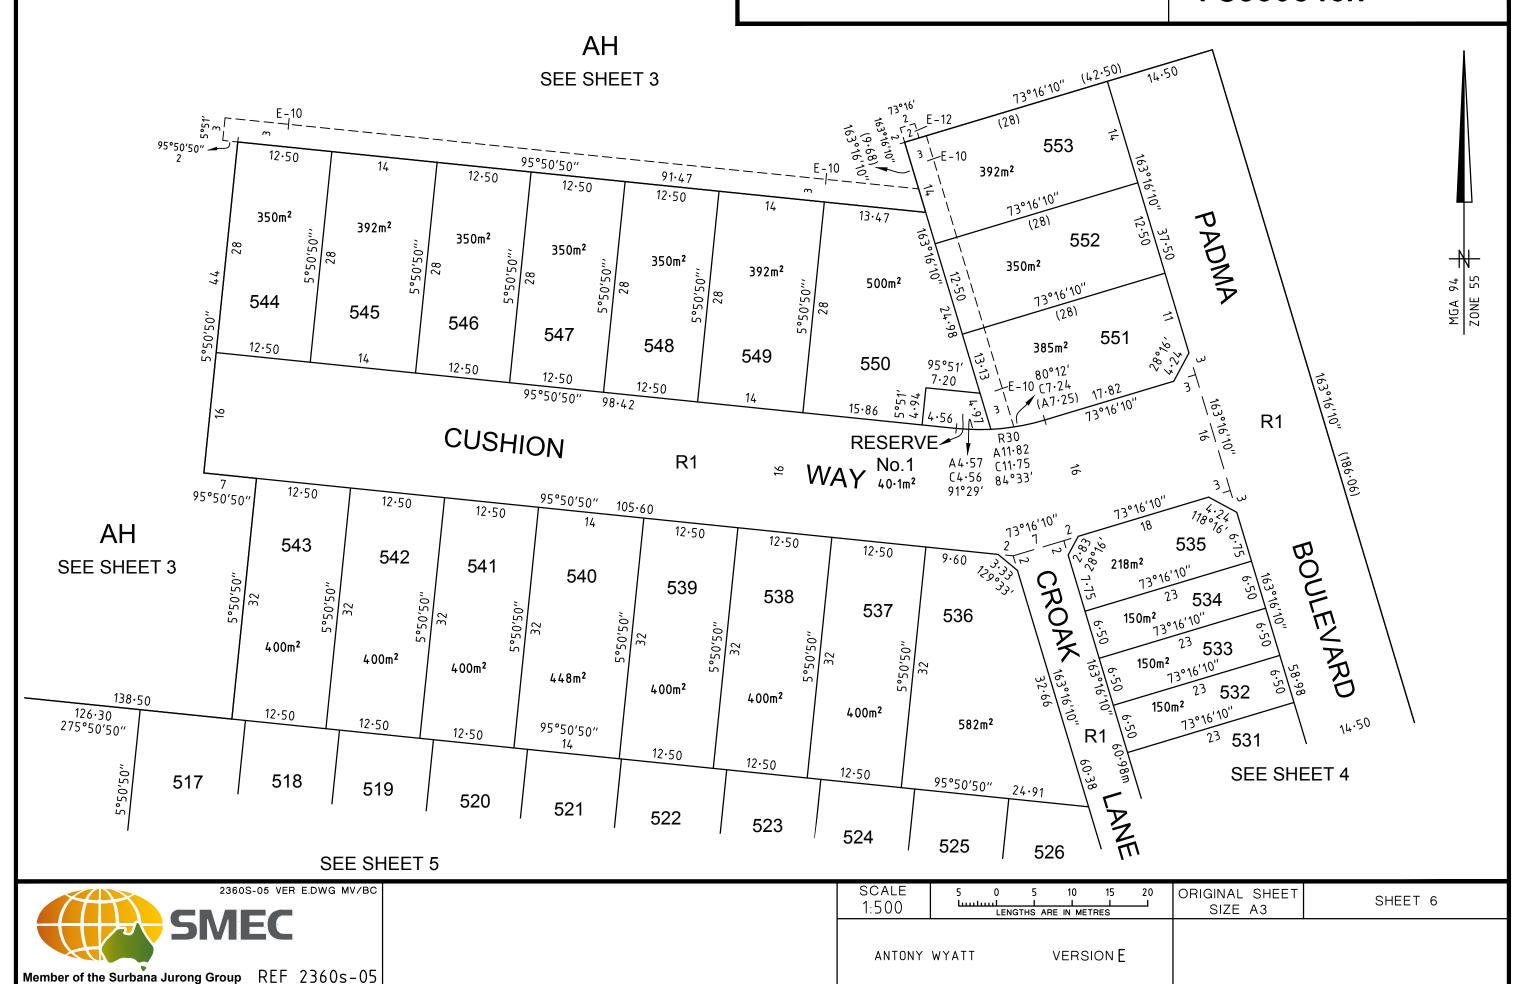

#### **NOTATIONS**

LOTS 1 TO 500 (BOTH INCLUSIVE) HAVE BEEN OMITTED FROM THIS PLAN.

FOR RESTRICTION A AFFECTING LOTS 501 TO 553 (BOTH INCLUSIVE) SEE SHEET 8.

#### **Table of Land Burdened and Land Benefited:**

| BURDENED LOT No. | BENEFITING LOTS    |
|------------------|--------------------|
| 501              | 502                |
| 502              | 501, 503, 505      |
| 503              | 502, 504, 505      |
| 504              | 503, 505           |
| 505              | 502, 503, 504, 506 |
| 506              | 505, 507           |
| 507              | 506, 508           |
| 508              | 507, 509           |
| 509              | 508, 510           |
| 510              | 509, 511           |
| 511              | 510, 512           |
| 512              | 511, 513           |
| 513              | 512, 514           |
| 514              | 513, 515           |
| 515              | 514, 516           |
| 516              | 515                |
| 517              | 518, 543           |
| 518              | 517, 519, 542, 543 |
| 519              | 518, 520, 541, 542 |
| 520              | 519, 521, 540, 541 |
| 521              | 520, 522, 539, 540 |
| 522              | 521, 523, 538, 539 |
| 523              | 522, 524, 537, 538 |
| 524              | 523, 525, 536, 537 |
| 525              | 524, 526, 536      |
| 526              | 525, 536           |
| 527              | 528                |

| BURDENED LOT No. | BENEFITING LOTS    |
|------------------|--------------------|
| 528              | 527, 529           |
| 529              | 528, 530           |
| 530              | 529, 531           |
| 531              | 530, 532           |
| 532              | 531, 533           |
| 533              | 532, 534           |
| 534              | 533, 535           |
| 535              | 534                |
| 536              | 524, 525, 526, 537 |
| 537              | 523, 524, 536, 538 |
| 538              | 522, 523, 537, 539 |
| 539              | 521, 522, 538, 540 |
| 540              | 520, 521, 539, 541 |
| 541              | 519, 520, 540, 542 |
| 542              | 518, 519, 541, 543 |
| 543              | 517, 518, 542      |
| 544              | 545                |
| 545              | 544, 546           |
| 546              | 545, 547           |
| 547              | 546, 548           |
| 548              | 547, 549           |
| 549              | 548, 550           |
| 550              | 549, 551, 552, 553 |
| 551              | 550, 552           |
| 552              | 550, 551, 553      |
| 553              | 550, 552           |
|                  |                    |

### **Small Lot Housing Code**

2. Any building in the case of lots less than 300 square metres unless in accordance with the Small Lot Housing Code which for Lots 527 to 535 (both inclusive) are Type B Lots, unless a specific Planning Permit for the building has been obtained from Wyndham City Council