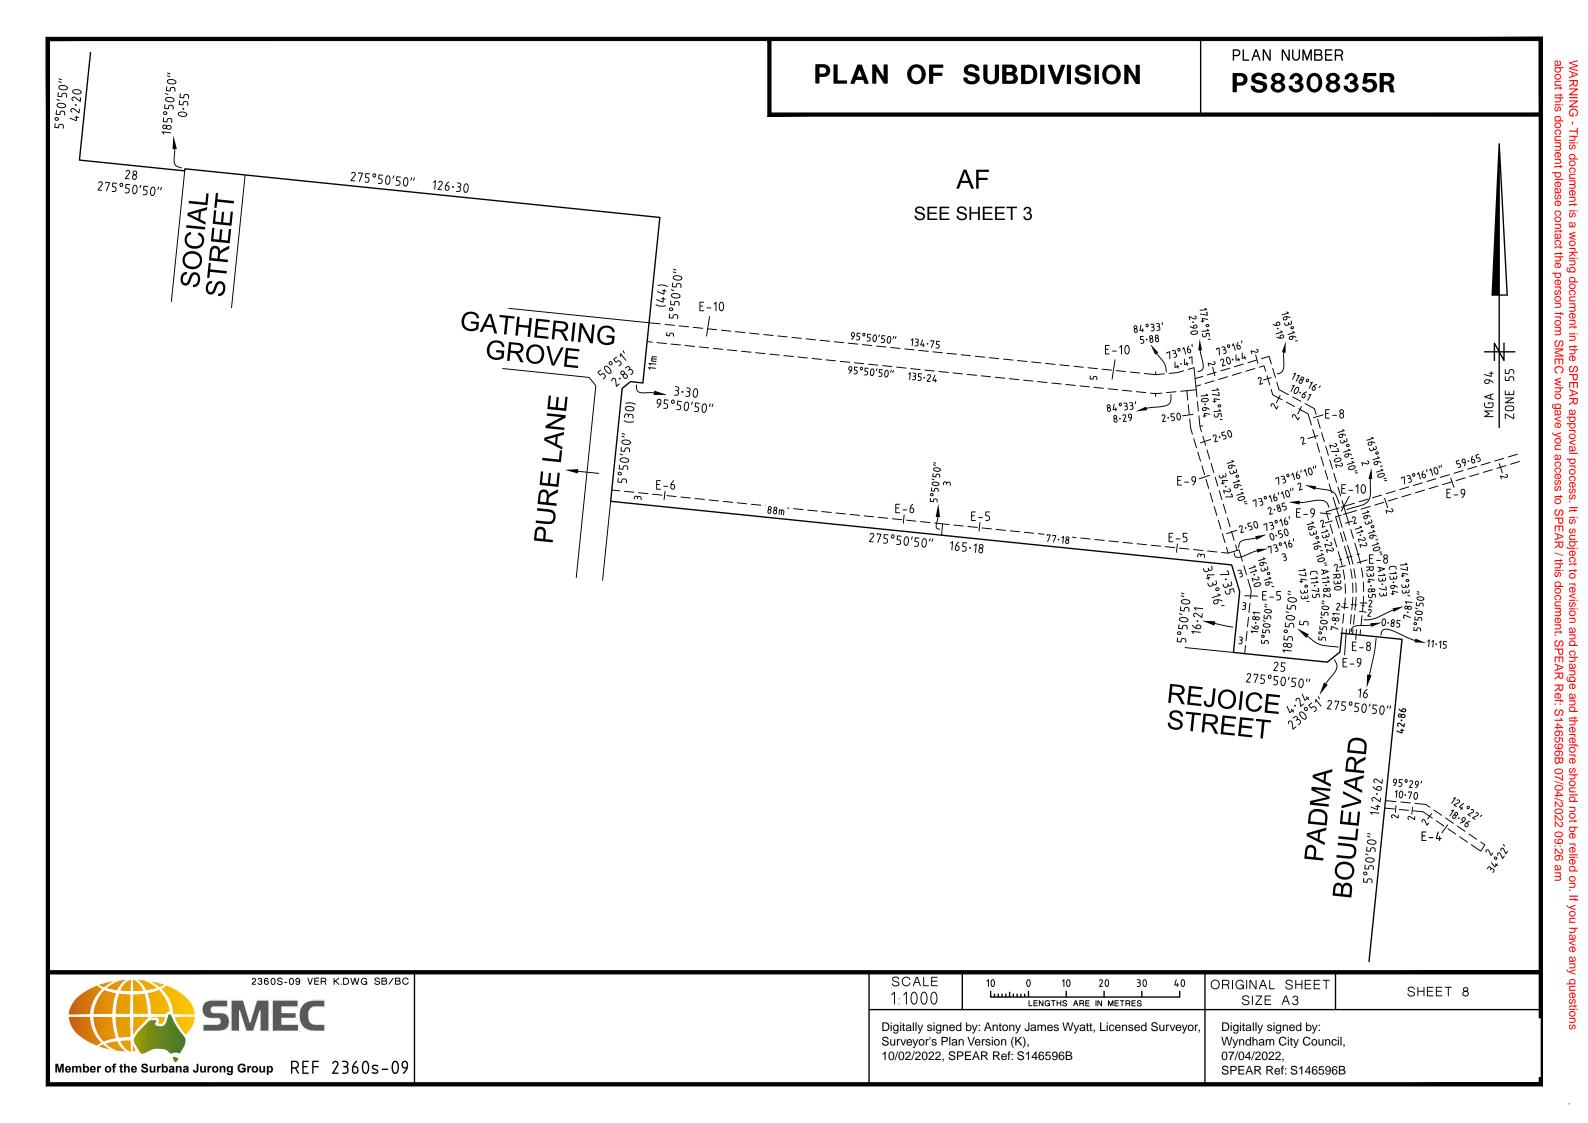

# PLAN OF SUBDIVISION

PLAN NUMBER PS830835R

| Easement<br>Reference | Purpose                                                                                                                                           | Width<br>(Metres)    | Origin                 | Land Benefited/In Favour Of                         |
|-----------------------|---------------------------------------------------------------------------------------------------------------------------------------------------|----------------------|------------------------|-----------------------------------------------------|
| E-8                   | DRAINAGE                                                                                                                                          | SEE PLAN             | PS841631W              | WYNDHAM CITY COUNCIL                                |
| E-9                   | SEWERAGE                                                                                                                                          | SEE PLAN             | PS841631W              | CITY WEST WATER CORPORATION                         |
| E-10                  | DRAINAGE<br>SEWERAGE                                                                                                                              | SEE PLAN<br>SEE PLAN | PS841631W<br>PS841631W | WYNDHAM CITY COUNCIL<br>CITY WEST WATER CORPORATION |
| E–11                  | SEWERAGE                                                                                                                                          | SEE PLAN             | THIS PLAN              | GREATER WESTERN WATER CORPORATION                   |
| E-12                  | CREATION AND MAINTENANCE<br>OF WETLANDS, FLOODWAY AND<br>DRAINAGE AS SPECIFIED AND<br>SET-OUT IN MEMORANDUM OF<br>COMMON PROVISIONS<br>NO. AA2741 | SEE PLAN             | THIS PLAN              | MELBOURNE WATER CORPORATION                         |
| E-13                  | DRAINAGE                                                                                                                                          | SEE PLAN             | THIS PLAN              | WYNDHAM CITY COUNCIL                                |
|                       | SEWERAGE                                                                                                                                          | SEE PLAN             | THIS PLAN              | GREATER WESTERN WATER CORPORATION                   |
| E-14                  | DRAINAGE                                                                                                                                          | SEE PLAN             | THIS PLAN              | WYNDHAM CITY COUNCIL                                |
|                       |                                                                                                                                                   |                      |                        |                                                     |