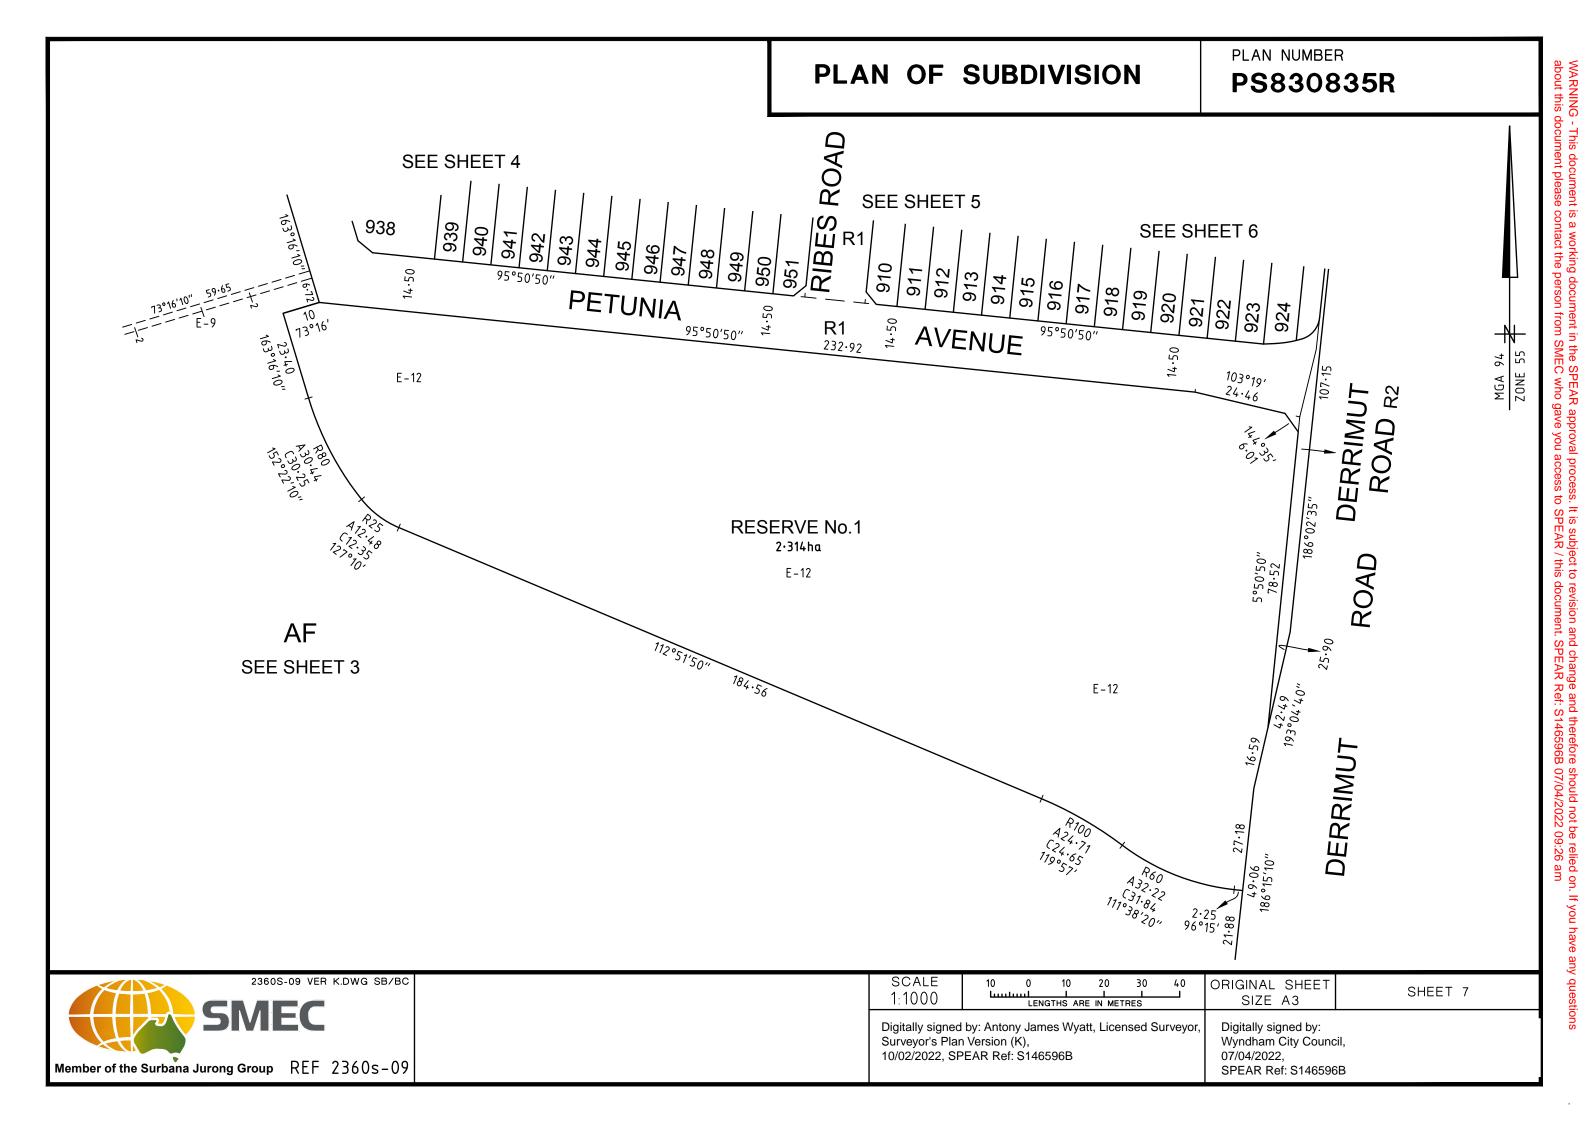

# PLAN OF SUBDIVISION

PLAN NUMBER PS830835R

| Easement<br>Reference | Purpose                                                                                                                                           | Width<br>(Metres)    | Origin                 | Land Benefited/In Favour Of                         |
|-----------------------|---------------------------------------------------------------------------------------------------------------------------------------------------|----------------------|------------------------|-----------------------------------------------------|
| E-8                   | DRAINAGE                                                                                                                                          | SEE PLAN             | PS841631W              | WYNDHAM CITY COUNCIL                                |
| E-9                   | SEWERAGE                                                                                                                                          | SEE PLAN             | PS841631W              | CITY WEST WATER CORPORATION                         |
| E-10                  | DRAINAGE<br>SEWERAGE                                                                                                                              | SEE PLAN<br>SEE PLAN | PS841631W<br>PS841631W | WYNDHAM CITY COUNCIL<br>CITY WEST WATER CORPORATION |
| E–11                  | SEWERAGE                                                                                                                                          | SEE PLAN             | THIS PLAN              | GREATER WESTERN WATER CORPORATION                   |
| E-12                  | CREATION AND MAINTENANCE<br>OF WETLANDS, FLOODWAY AND<br>DRAINAGE AS SPECIFIED AND<br>SET-OUT IN MEMORANDUM OF<br>COMMON PROVISIONS<br>NO. AA2741 | SEE PLAN             | THIS PLAN              | MELBOURNE WATER CORPORATION                         |
| E-13                  | DRAINAGE                                                                                                                                          | SEE PLAN             | THIS PLAN              | WYNDHAM CITY COUNCIL                                |
|                       | SEWERAGE                                                                                                                                          | SEE PLAN             | THIS PLAN              | GREATER WESTERN WATER CORPORATION                   |
| E-14                  | DRAINAGE                                                                                                                                          | SEE PLAN             | THIS PLAN              | WYNDHAM CITY COUNCIL                                |
|                       |                                                                                                                                                   |                      |                        |                                                     |