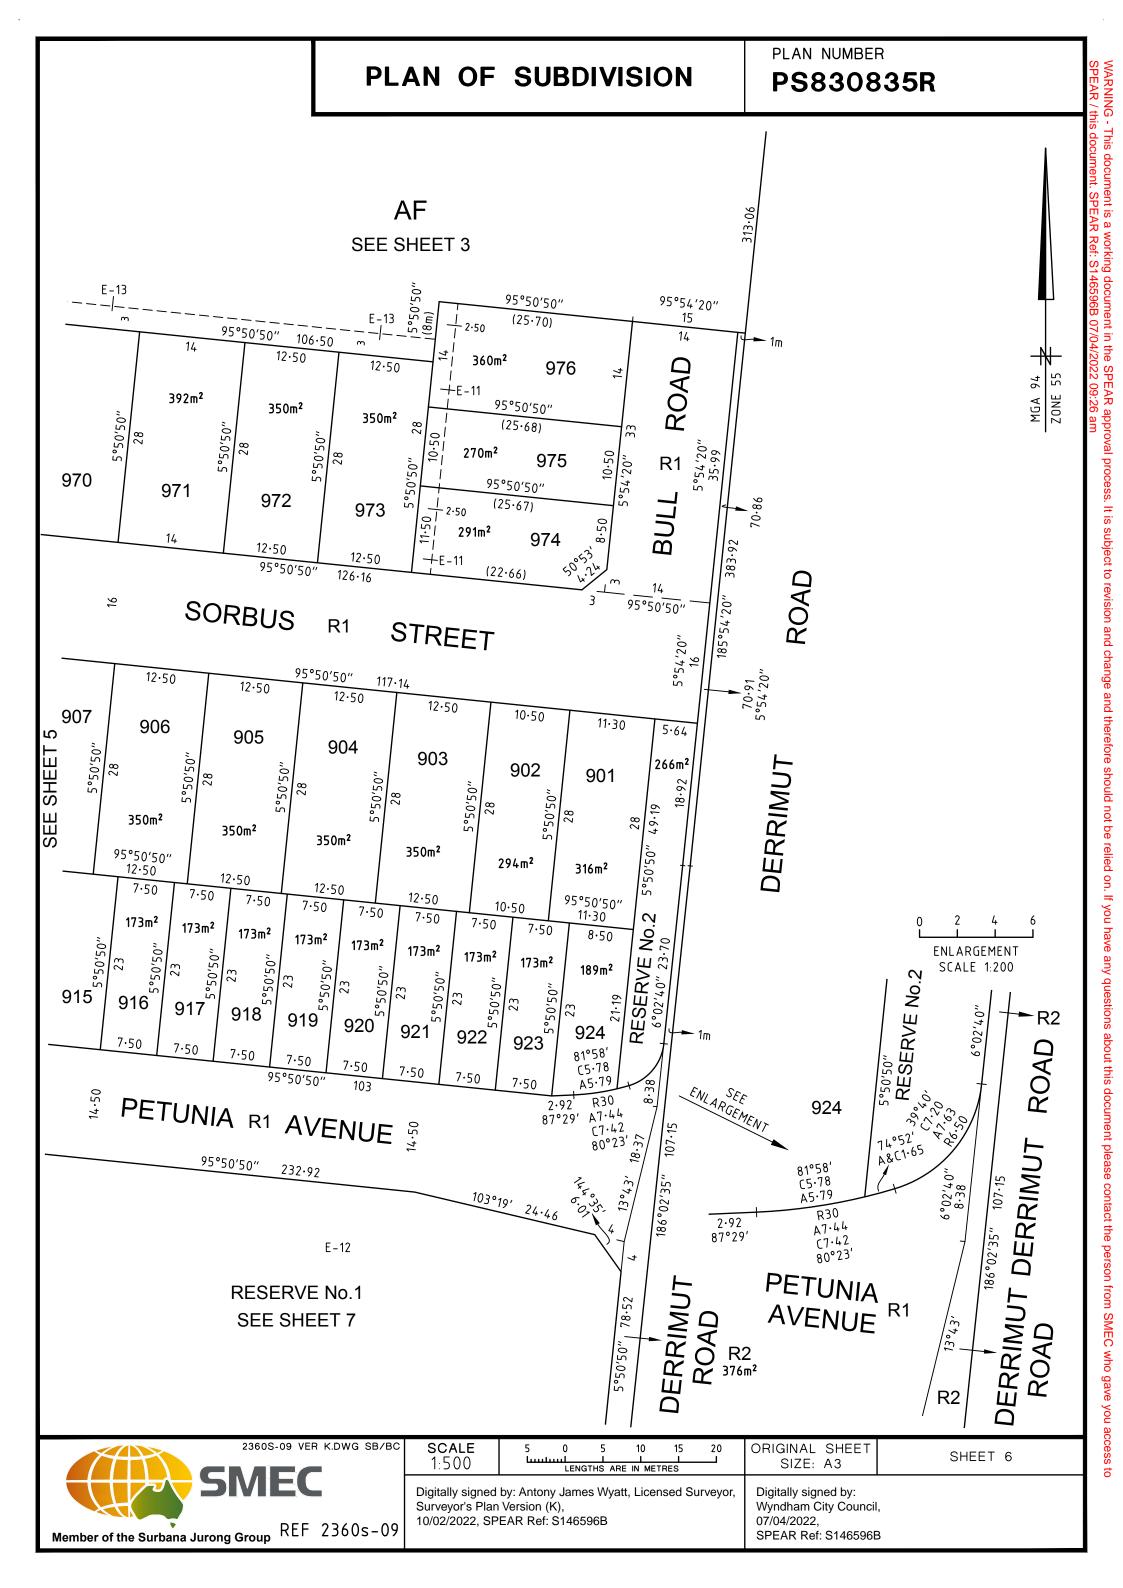

# PLAN OF SUBDIVISION

PLAN NUMBER PS830835R

| Easement<br>Reference | Purpose                                                                                                                                           | Width<br>(Metres)    | Origin                 | Land Benefited/In Favour Of                         |
|-----------------------|---------------------------------------------------------------------------------------------------------------------------------------------------|----------------------|------------------------|-----------------------------------------------------|
| E-8                   | DRAINAGE                                                                                                                                          | SEE PLAN             | PS841631W              | WYNDHAM CITY COUNCIL                                |
| E-9                   | SEWERAGE                                                                                                                                          | SEE PLAN             | PS841631W              | CITY WEST WATER CORPORATION                         |
| E-10                  | DRAINAGE<br>SEWERAGE                                                                                                                              | SEE PLAN<br>SEE PLAN | PS841631W<br>PS841631W | WYNDHAM CITY COUNCIL<br>CITY WEST WATER CORPORATION |
| E–11                  | SEWERAGE                                                                                                                                          | SEE PLAN             | THIS PLAN              | GREATER WESTERN WATER CORPORATION                   |
| E-12                  | CREATION AND MAINTENANCE<br>OF WETLANDS, FLOODWAY AND<br>DRAINAGE AS SPECIFIED AND<br>SET-OUT IN MEMORANDUM OF<br>COMMON PROVISIONS<br>NO. AA2741 | SEE PLAN             | THIS PLAN              | MELBOURNE WATER CORPORATION                         |
| E-13                  | DRAINAGE                                                                                                                                          | SEE PLAN             | THIS PLAN              | WYNDHAM CITY COUNCIL                                |
|                       | SEWERAGE                                                                                                                                          | SEE PLAN             | THIS PLAN              | GREATER WESTERN WATER CORPORATION                   |
| E-14                  | DRAINAGE                                                                                                                                          | SEE PLAN             | THIS PLAN              | WYNDHAM CITY COUNCIL                                |
|                       |                                                                                                                                                   |                      |                        |                                                     |