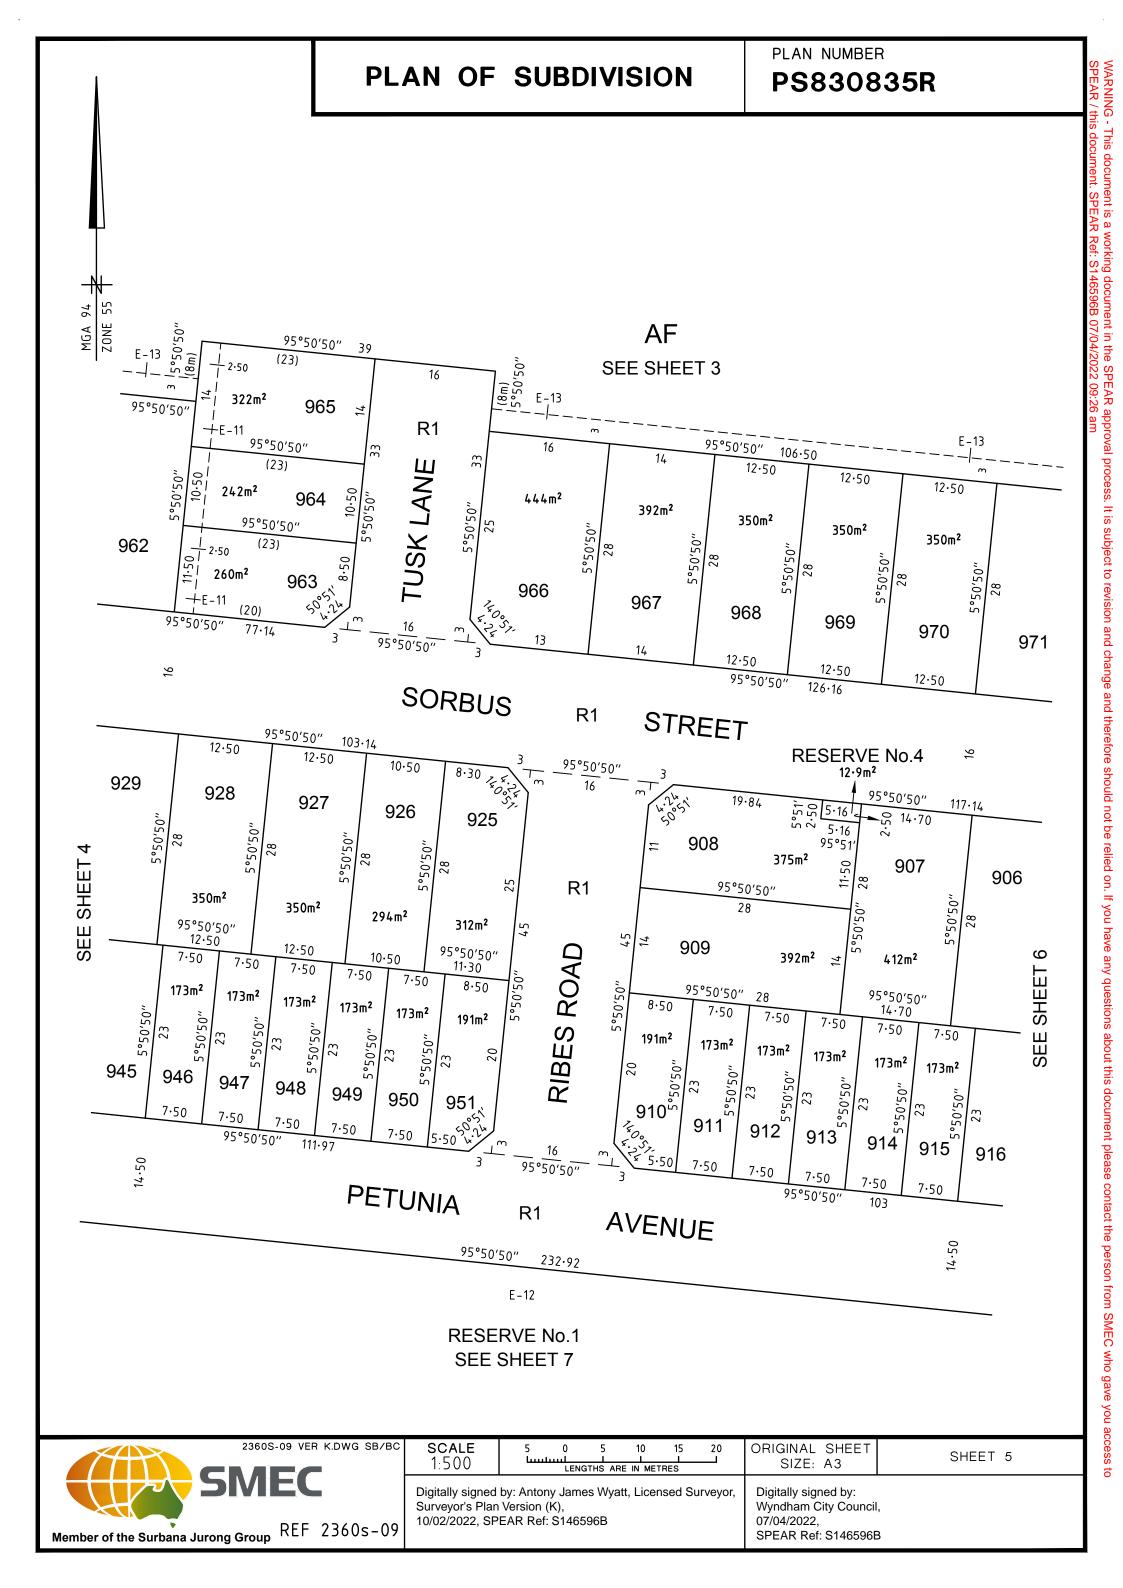

# PLAN OF SUBDIVISION

PLAN NUMBER PS830835R

| Easement<br>Reference | Purpose                                                                                                                                           | Width<br>(Metres)    | Origin                 | Land Benefited/In Favour Of                         |
|-----------------------|---------------------------------------------------------------------------------------------------------------------------------------------------|----------------------|------------------------|-----------------------------------------------------|
| E-8                   | DRAINAGE                                                                                                                                          | SEE PLAN             | PS841631W              | WYNDHAM CITY COUNCIL                                |
| E-9                   | SEWERAGE                                                                                                                                          | SEE PLAN             | PS841631W              | CITY WEST WATER CORPORATION                         |
| E-10                  | DRAINAGE<br>SEWERAGE                                                                                                                              | SEE PLAN<br>SEE PLAN | PS841631W<br>PS841631W | WYNDHAM CITY COUNCIL<br>CITY WEST WATER CORPORATION |
| E–11                  | SEWERAGE                                                                                                                                          | SEE PLAN             | THIS PLAN              | GREATER WESTERN WATER CORPORATION                   |
| E-12                  | CREATION AND MAINTENANCE<br>OF WETLANDS, FLOODWAY AND<br>DRAINAGE AS SPECIFIED AND<br>SET-OUT IN MEMORANDUM OF<br>COMMON PROVISIONS<br>NO. AA2741 | SEE PLAN             | THIS PLAN              | MELBOURNE WATER CORPORATION                         |
| E-13                  | DRAINAGE                                                                                                                                          | SEE PLAN             | THIS PLAN              | WYNDHAM CITY COUNCIL                                |
|                       | SEWERAGE                                                                                                                                          | SEE PLAN             | THIS PLAN              | GREATER WESTERN WATER CORPORATION                   |
| E-14                  | DRAINAGE                                                                                                                                          | SEE PLAN             | THIS PLAN              | WYNDHAM CITY COUNCIL                                |
|                       |                                                                                                                                                   |                      |                        |                                                     |