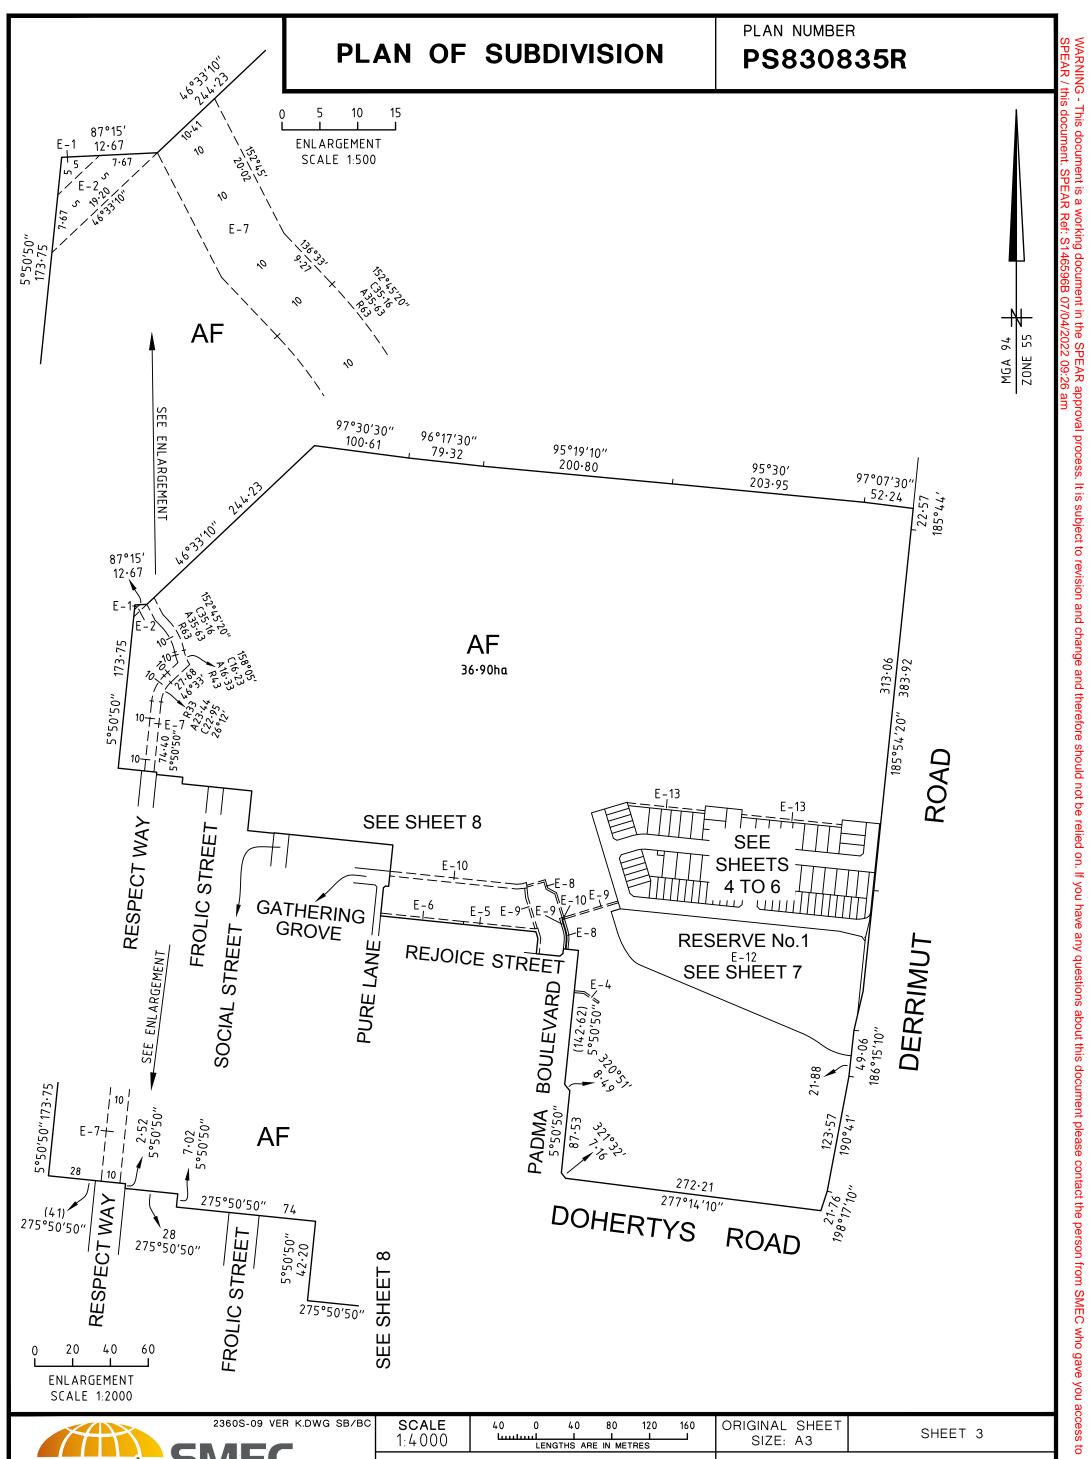

| 2360S-09 VER K.DWG SB/BC                        | <b>SCALE</b><br>1:4000                                                                                                          | 40 0 40 80 120 160 | ORIGINAL SHEET<br>SIZE: A3                                                          | SHEET 3 |
|-------------------------------------------------|---------------------------------------------------------------------------------------------------------------------------------|--------------------|-------------------------------------------------------------------------------------|---------|
| Member of the Surbana Jurong Group REF 2360s-09 | Digitally signed by: Antony James Wyatt, Licensed Surveyor,<br>Surveyor's Plan Version (K),<br>10/02/2022, SPEAP Ref: \$1465968 |                    | Digitally signed by:<br>Wyndham City Council,<br>07/04/2022,<br>SPEAR Ref: S146596B |         |