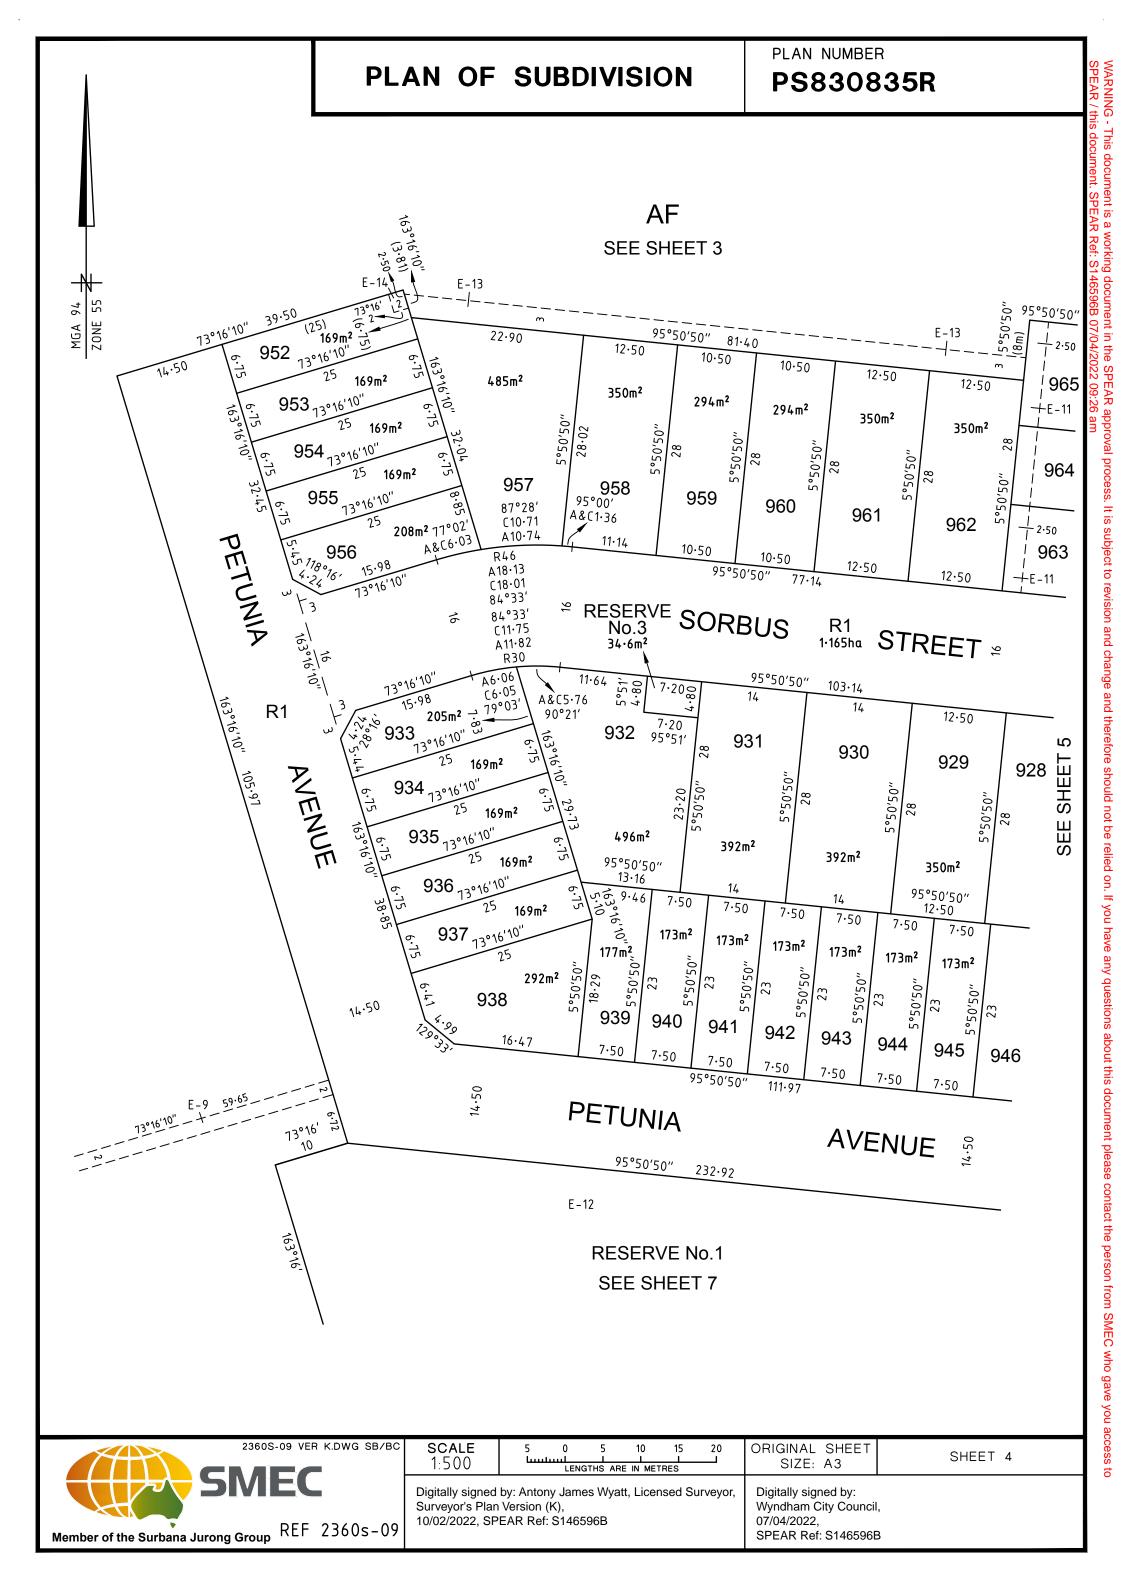

# PLAN OF SUBDIVISION

PLAN NUMBER PS830835R

| Easement<br>Reference | Purpose                                                                                                                                           | Width<br>(Metres)    | Origin                 | Land Benefited/In Favour Of                         |
|-----------------------|---------------------------------------------------------------------------------------------------------------------------------------------------|----------------------|------------------------|-----------------------------------------------------|
| E-8                   | DRAINAGE                                                                                                                                          | SEE PLAN             | PS841631W              | WYNDHAM CITY COUNCIL                                |
| E-9                   | SEWERAGE                                                                                                                                          | SEE PLAN             | PS841631W              | CITY WEST WATER CORPORATION                         |
| E-10                  | DRAINAGE<br>SEWERAGE                                                                                                                              | SEE PLAN<br>SEE PLAN | PS841631W<br>PS841631W | WYNDHAM CITY COUNCIL<br>CITY WEST WATER CORPORATION |
| E–11                  | SEWERAGE                                                                                                                                          | SEE PLAN             | THIS PLAN              | GREATER WESTERN WATER CORPORATION                   |
| E-12                  | CREATION AND MAINTENANCE<br>OF WETLANDS, FLOODWAY AND<br>DRAINAGE AS SPECIFIED AND<br>SET-OUT IN MEMORANDUM OF<br>COMMON PROVISIONS<br>NO. AA2741 | SEE PLAN             | THIS PLAN              | MELBOURNE WATER CORPORATION                         |
| E-13                  | DRAINAGE                                                                                                                                          | SEE PLAN             | THIS PLAN              | WYNDHAM CITY COUNCIL                                |
|                       | SEWERAGE                                                                                                                                          | SEE PLAN             | THIS PLAN              | GREATER WESTERN WATER CORPORATION                   |
| E-14                  | DRAINAGE                                                                                                                                          | SEE PLAN             | THIS PLAN              | WYNDHAM CITY COUNCIL                                |
|                       |                                                                                                                                                   |                      |                        |                                                     |