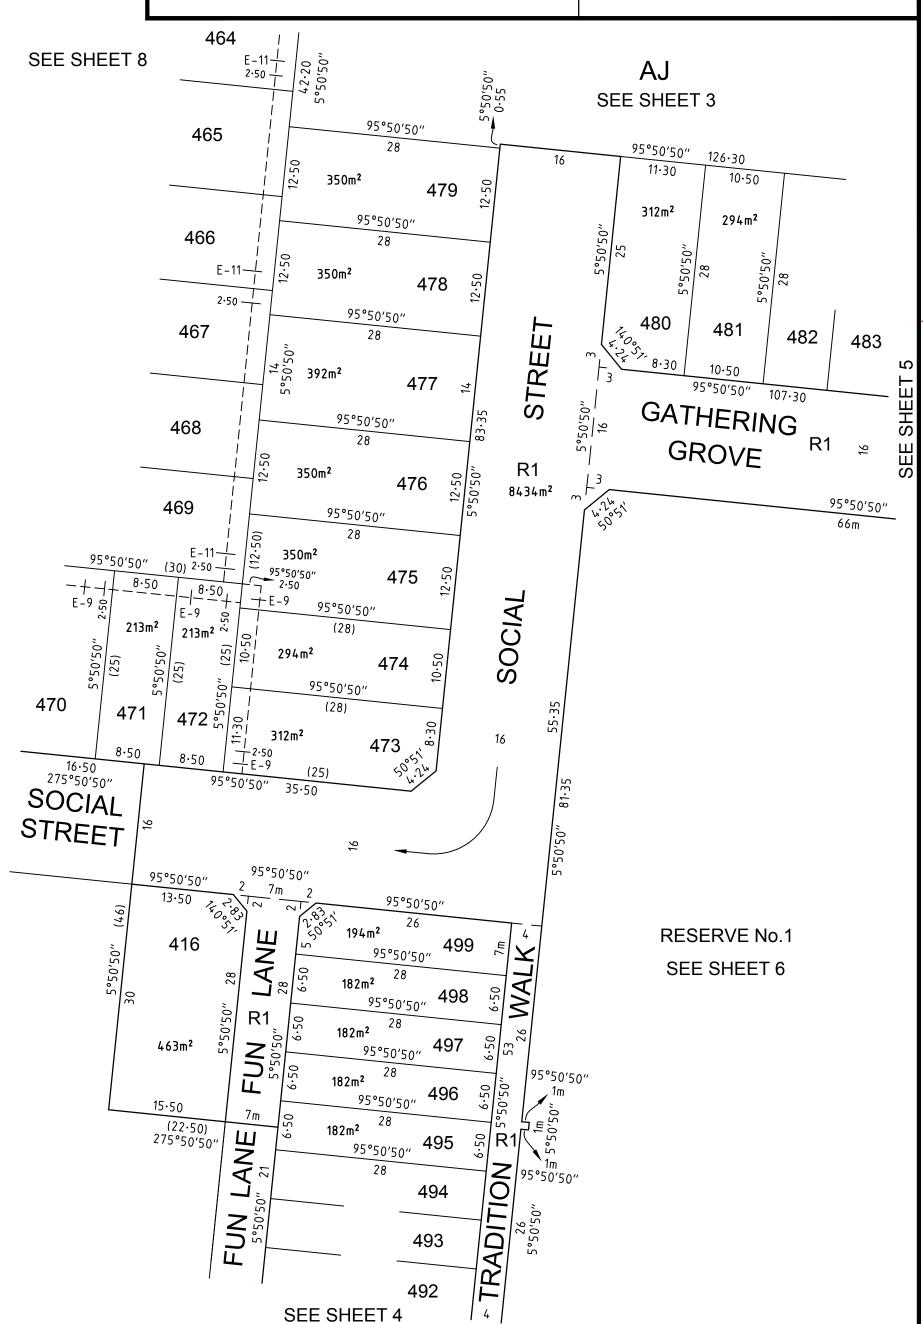

#### **Table of Land Burdened and Land Benefited:**

| BURDENED LOT No. | BENEFITING LOTS              |  |  |  |
|------------------|------------------------------|--|--|--|
| 401              | 402, 404                     |  |  |  |
| 402              | 401, 403, 404                |  |  |  |
| 403              | 402, 404                     |  |  |  |
| 404              | 401, 402, 403, 405           |  |  |  |
| 405              | 404, 406                     |  |  |  |
| 406              | 405, 407                     |  |  |  |
| 407              | 406                          |  |  |  |
| 408              | 409                          |  |  |  |
| 409              | 408, 410                     |  |  |  |
| 410              | 409, 411                     |  |  |  |
| 411              | 410, 412                     |  |  |  |
| 412              | 411, 413                     |  |  |  |
| 413              | 412, 414                     |  |  |  |
| 414              | 413, 415                     |  |  |  |
| 415              | 414                          |  |  |  |
| 416              | 499                          |  |  |  |
| 454              | 455                          |  |  |  |
| 455              | 454, 456                     |  |  |  |
| 456              | 455, 457                     |  |  |  |
| 457              | 456, 458                     |  |  |  |
| 458              | 457, 459                     |  |  |  |
| 459              | 458, 460                     |  |  |  |
| 460              | 459, 461                     |  |  |  |
| 461              | 460                          |  |  |  |
| 462              | 463                          |  |  |  |
| 463              | 462, 464                     |  |  |  |
| 464              | 463, 465                     |  |  |  |
| 465              | 464, 466, 479                |  |  |  |
| 466              | 465, 467, 478, 479           |  |  |  |
| 467              | 466, 468, 477, 478           |  |  |  |
| 468              | 467, 469, 476, 477           |  |  |  |
| 469              | 468, 470, 471, 472, 475, 476 |  |  |  |
| 470              | 469, 471                     |  |  |  |
| 471              | 469, 470, 472                |  |  |  |
| 472              | 469, 471, 473, 474, 475      |  |  |  |
|                  |                              |  |  |  |

| DUDDENED LOT N   | DENEELTING LOTS    |
|------------------|--------------------|
| BURDENED LOT No. | BENEFITING LOTS    |
| 473              | 472, 474           |
| 474              | 472, 473, 475      |
| 475              | 469, 472, 474, 476 |
| 476              | 468, 469, 475, 477 |
| 477              | 467, 468, 476, 478 |
| 478              | 466, 467, 477, 479 |
| 479              | 465, 466, 478      |
| 480              | 481                |
| 481              | 480, 482           |
| 482              | 481, 483           |
| 483              | 482, 484           |
| 484              | 483, 485           |
| 485              | 484, 486           |
| 486              | 485, 487           |
| 487              | 486, 488           |
| 488              | 487, 489           |
| 489              | 488, 490           |
| 490              | 489                |
| 491              | 4108               |
| 492              | 493                |
| 493              | 492, 494           |
| 494              | 493, 495           |
| 495              | 494, 496           |
| 496              | 495, 497           |
| 497              | 496, 498           |
| 498              | 497, 499           |
| 499              | 498                |
| 4101             | 4102               |
| 4102             | 4101, 4103         |
| 4103             | 4102, 4104         |
| 4104             | 4103, 4105         |
| 4105             | 4104, 4106         |
| 4106             | 4105, 4107         |
| 4107             | 4106, 4108         |
| 4108             | 4107               |
|                  |                    |