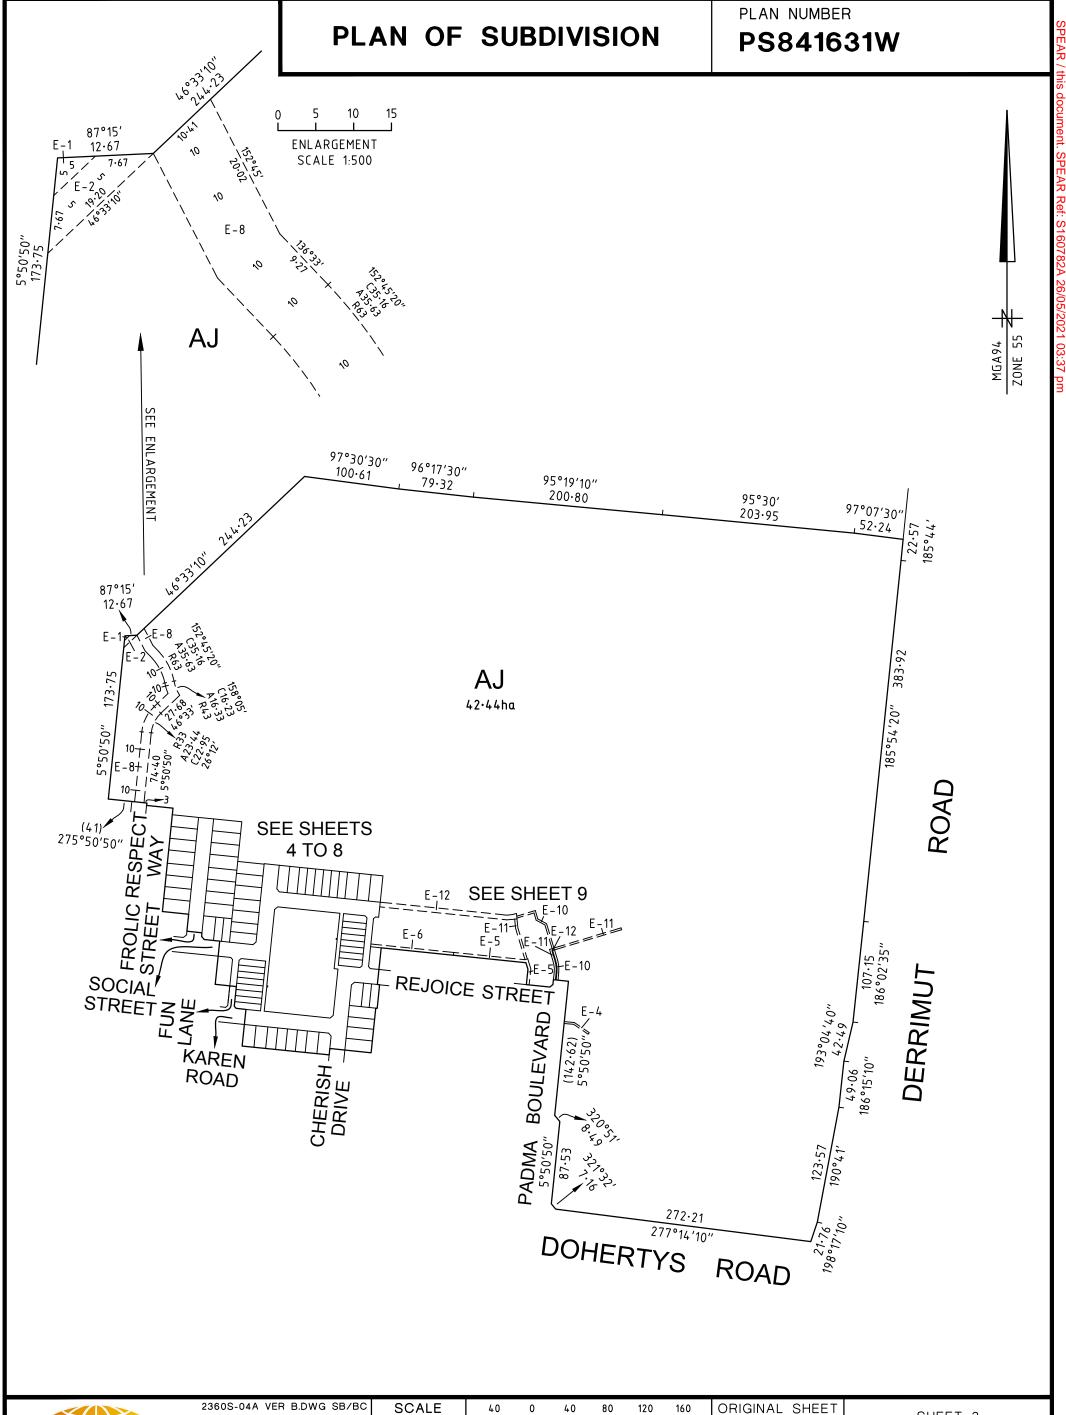

# ROAD R1 WYNDHAM CITY COUNCIL ROAD R2 WYNDHAM CITY COUNCIL RESERVE No.1 WYNDHAM CITY COUNCIL

LOTS 1 TO 400, 417 TO 453 AND 500 TO 4100 (ALL INCLUSIVE) HAVE BEEN OMITTED FROM THIS PLAN.

**NOTATIONS** 

FOR RESTRICTION A AFFECTING LOTS 401 TO 416, 454 TO 499 AND 4101 TO 4108 (ALL INCLUSIVE) SEE SHEET 10.

EASEMENTS E-3 AND E-7 HAVE BEEN OMITTED FROM THIS PLAN.

PURSUANT TO SCHEDULE 5 SECTION 14 OF THE ROADS MANAGEMENT ACT 2004 THAT PART OF WAY EASEMENT E-9 ON PS830849E AS AFFECTS CHERISH DRIVE AND KAREN ROAD CEASES TO EXIST UPON REGISTRATION OF THIS PLAN.