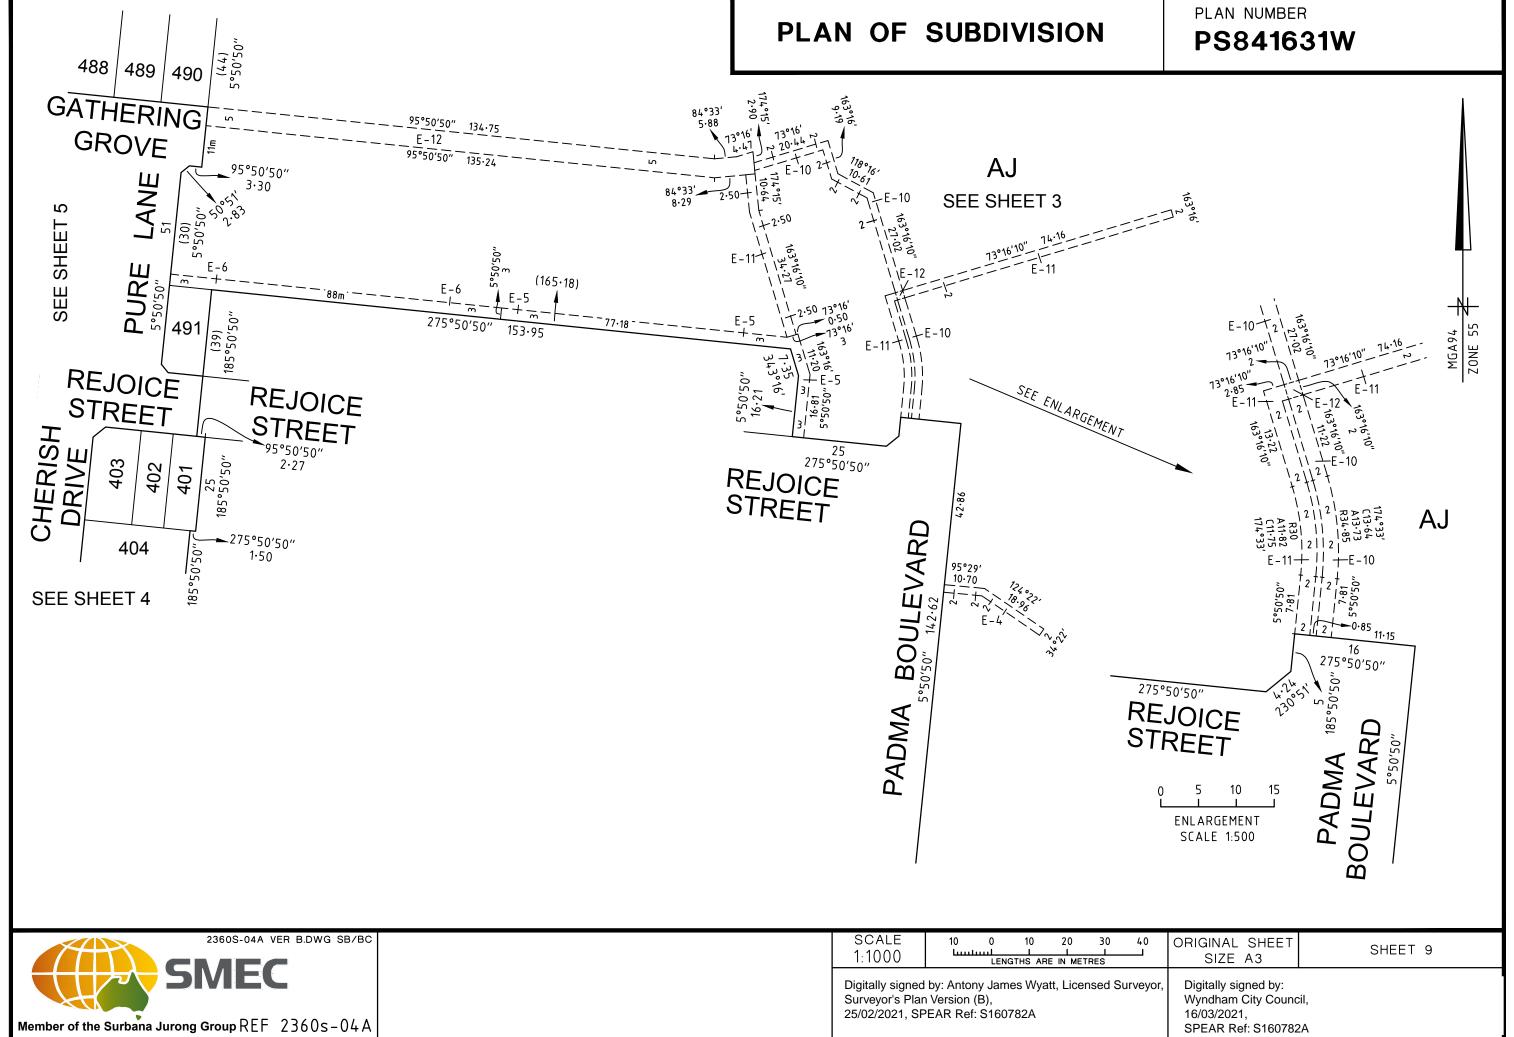

EASEMENTS E-3 AND E-7 HAVE BEEN OMITTED FROM THIS PLAN.

PURSUANT TO SCHEDULE 5 SECTION 14 OF THE ROADS MANAGEMENT ACT 2004 THAT PART OF WAY EASEMENT E-9 ON PS830849E AS AFFECTS CHERISH DRIVE AND KAREN ROAD CEASES TO EXIST UPON REGISTRATION OF THIS PLAN.

#### OTHER PURPOSE OF PLAN:

REMOVAL OF THAT PART OF SEWERAGE EASEMENT E-6 ON PS830849E AS AFFECTS CHERISH DRIVE AND PURE LANE ON THIS PLAN.
REMOVAL OF THAT PART OF SEWERAGE EASEMENT E-8 ON PS830849E AS AFFECTS CHERISH DRIVE AND FUN LANE ON THIS PLAN.
REMOVAL OF THAT PART OF SEWERAGE EASEMENT E-10 ON PS830849E AS AFFECTS FUN LANE AND FROLIC STREET ON THIS PLAN.

REMOVAL OF THAT PART OF DRAINAGE AND SEWERAGE EASEMENT E-11 ON PS830849E AS AFFECTS SOCIAL STREET ON THIS PLAN. GROUNDS FOR REMOVAL:

BY AGREEMENT OF ALL INTERESTED PARTIES UPON REGISTRATION OF THIS PLAN PURSUANT TO SECTION 6(1)(k)(iv) OF THE SUBDIVISION ACT 1988.