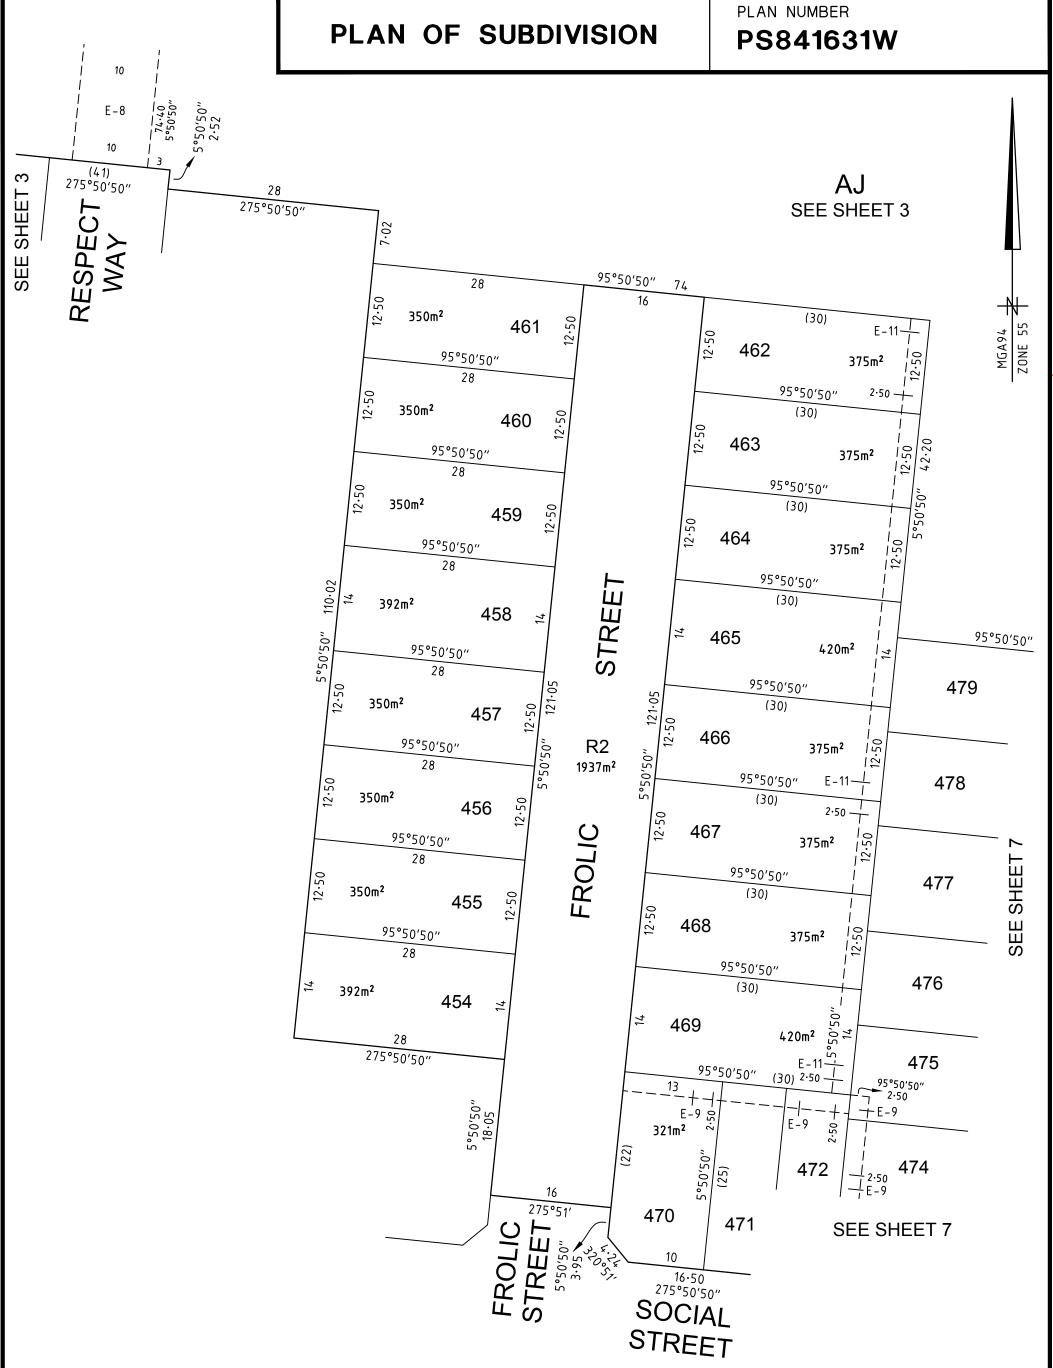

# ROAD R1 WYNDHAM CITY COUNCIL ROAD R2 WYNDHAM CITY COUNCIL RESERVE No.1 WYNDHAM CITY COUNCIL

LOTS 1 TO 400, 417 TO 453 AND 500 TO 4100 (ALL INCLUSIVE) HAVE BEEN OMITTED FROM THIS PLAN.

**NOTATIONS** 

FOR RESTRICTION A AFFECTING LOTS 401 TO 416, 454 TO 499 AND 4101 TO 4108 (ALL INCLUSIVE) SEE SHEET 10.