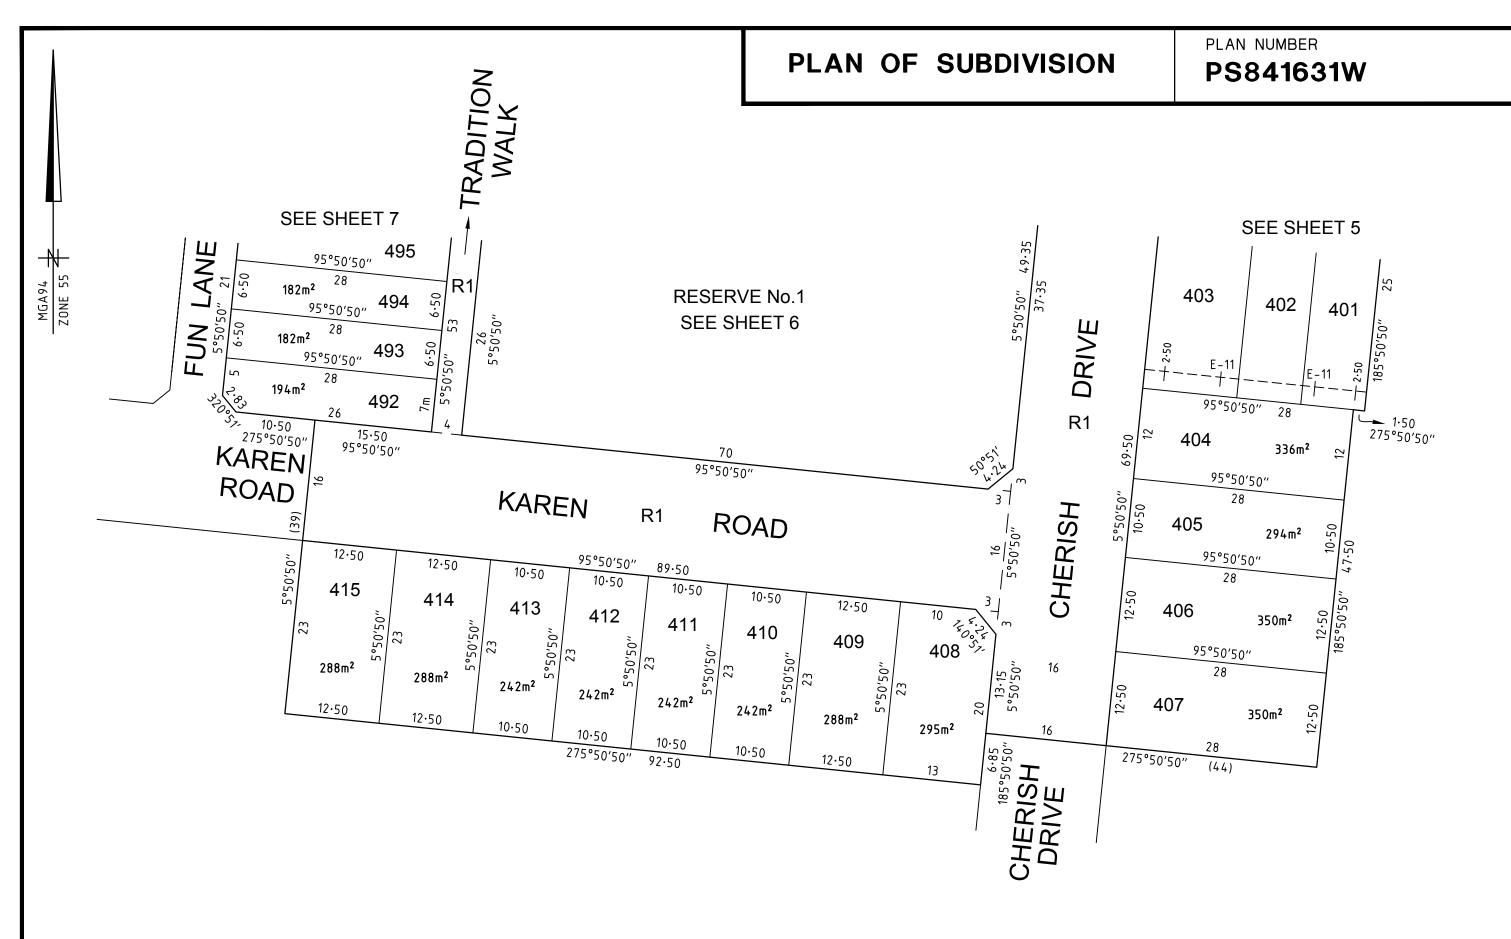

#### **Table of Land Burdened and Land Benefited:**

| BURDENED LOT No. | BENEFITING LOTS              |  |  |  |
|------------------|------------------------------|--|--|--|
| 401              | 402, 404                     |  |  |  |
| 402              | 401, 403, 404                |  |  |  |
| 403              | 402, 404                     |  |  |  |
| 404              | 401, 402, 403, 405           |  |  |  |
| 405              | 404, 406                     |  |  |  |
| 406              | 405, 407                     |  |  |  |
| 407              | 406                          |  |  |  |
| 408              | 409                          |  |  |  |
| 409              | 408, 410                     |  |  |  |
| 410              | 409, 411                     |  |  |  |
| 411              | 410, 412                     |  |  |  |
| 412              | 411, 413                     |  |  |  |
| 413              | 412, 414                     |  |  |  |
| 414              | 413, 415                     |  |  |  |
| 415              | 414                          |  |  |  |
| 416              | 499                          |  |  |  |
| 454              | 455                          |  |  |  |
| 455              | 454, 456                     |  |  |  |
| 456              | 455, 457                     |  |  |  |
| 457              | 456, 458                     |  |  |  |
| 458              | 457, 459                     |  |  |  |
| 459              | 458, 460                     |  |  |  |
| 460              | 459, 461                     |  |  |  |
| 461              | 460                          |  |  |  |
| 462              | 463                          |  |  |  |
| 463              | 462, 464                     |  |  |  |
| 464              | 463, 465                     |  |  |  |
| 465              | 464, 466, 479                |  |  |  |
| 466              | 465, 467, 478, 479           |  |  |  |
| 467              | 466, 468, 477, 478           |  |  |  |
| 468              | 467, 469, 476, 477           |  |  |  |
| 469              | 468, 470, 471, 472, 475, 476 |  |  |  |
| 470              | 469, 471                     |  |  |  |
| 471              | 469, 470, 472                |  |  |  |
| 472              | 469, 471, 473, 474, 475      |  |  |  |
|                  |                              |  |  |  |