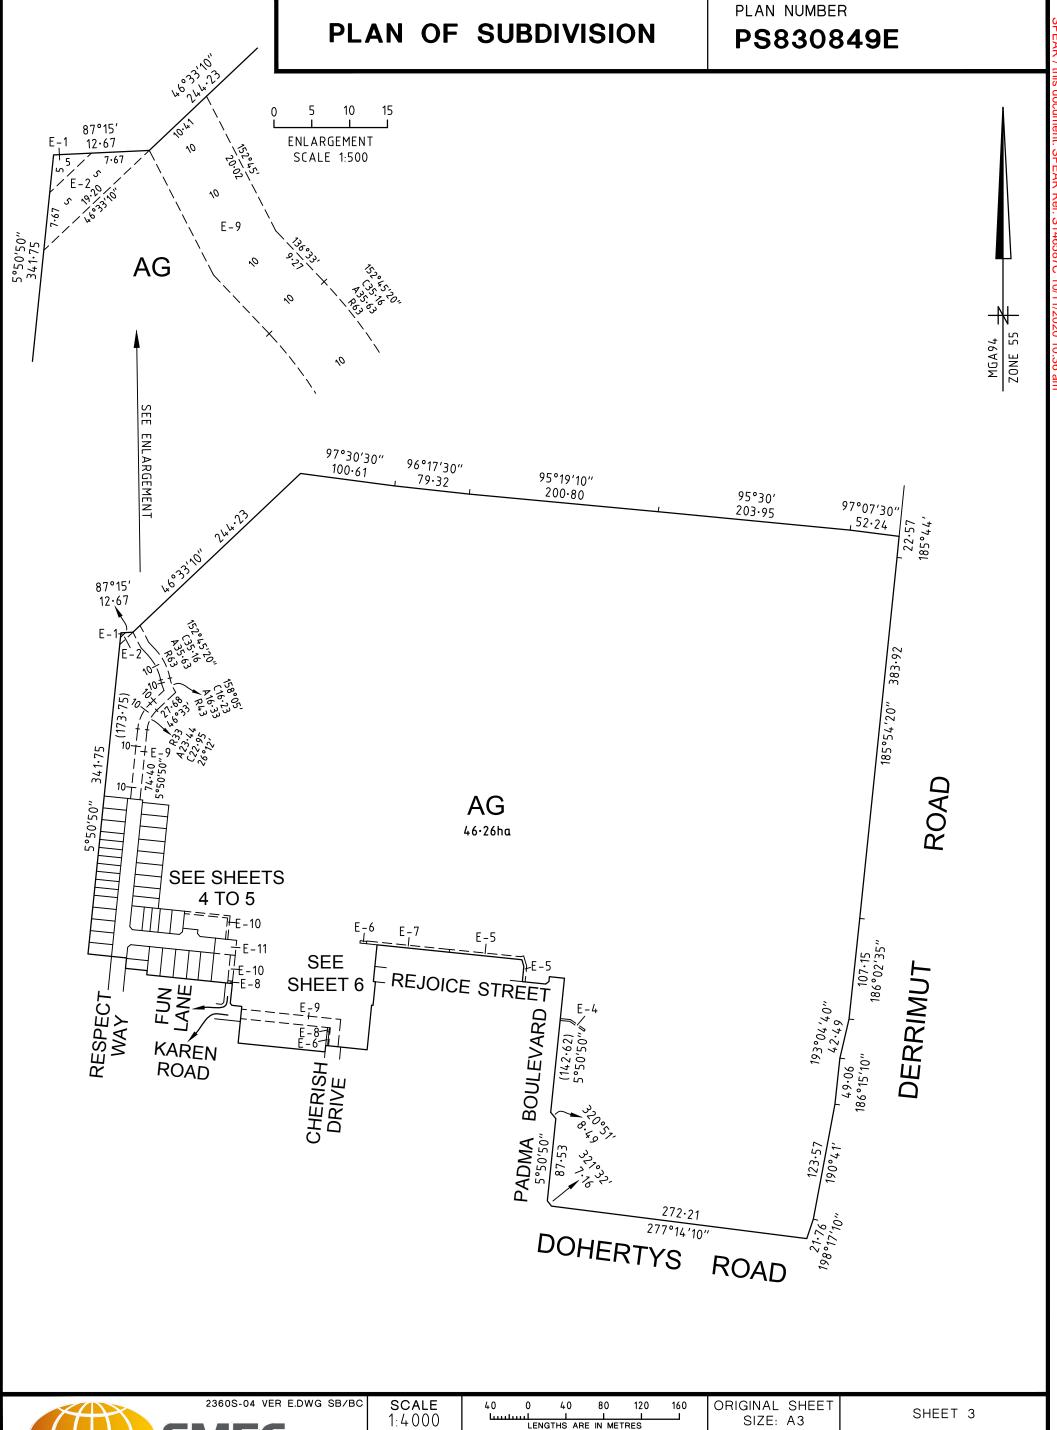

## PLAN OF SUBDIVISION

**NOTATIONS** 

DEPTH LIMITATION DOES NOT APPLY

This is/is not a staged subdivision. STAGING

Planning permit No.

SURVEY. THIS PLAN IS/IS NOT BASED ON SURVEY.

THIS SURVEY HAS BEEN CONNECTED TO PERMANENT MARKS No(s):

PM 90 (TARNEIT), PM158 & PM159 (TRUGANINA)

PROCLAIMED SURVEY AREA:

LOTS 1 TO 416 (BOTH INCLUSIVE) HAVE BEEN OMITTED FROM THIS PLAN.

**NOTATIONS** 

FOR RESTRICTION A AFFECTING LOTS 417 TO 453 (ALL INCLUSIVE) SEE SHEET 7.

EASEMENT E-3 HAS BEEN OMITTED FROM THIS PLAN.

PURSUANT TO SCHEDULE 5 SECTION 14 OF THE ROADS MANAGEMENT ACT 2004 THAT PART OF WAY EASEMENT E-13 ON PS828068X AS AFFECTS RESPECT WAY CEASES TO EXIST UPON REGISTRATION OF THIS PLAN.

## EASEMENT INFORMATION

A-Appurtenant Easement E-Encumbering Easement R-Encumbering Easement (Road) LEGEND

| Easement<br>Reference | Purpose                                                                                        | Width<br>(Metres)    | Origin                     | Land Benefited/In Favour Of                                          |
|-----------------------|------------------------------------------------------------------------------------------------|----------------------|----------------------------|----------------------------------------------------------------------|
| E-1                   | ELECTRICITY SUPPLY                                                                             | SEE PLAN             | INST. A773783              | STATE ELECTRICITY COMMISSION OF VICTORIA                             |
| E-2                   | ELECTRICITY SUPPLY WATER SUPPLY (AS SETOUT IN MEMORANDUM OF COMMON PROVISIONS (MCP) No. AA1195 | 5                    | INST. A773783<br>PS820469W | STATE ELECTRICITY COMMISSION OF VICTORIA MELBOURNE WATER CORPORATION |
| E-4                   | DRAINAGE                                                                                       | SEE PLAN             | PS820469W                  | WYNDHAM CITY COUNCIL                                                 |
| E-5                   | DRAINAGE<br>SEWERAGE                                                                           | SEE PLAN<br>SEE PLAN | PS820469W<br>PS820469W     | WYNDHAM CITY COUNCIL CITY WEST WATER CORPORATION                     |
|                       |                                                                                                | SE.                  | E SHEET 2 FOR CONTINUATION |                                                                      |

# PLAN OF SUBDIVISION

PLAN NUMBER PS830849E

| Easement<br>Reference | Purpose              | Width<br>(Metres)    | Origin                 | Land Benefited/In Favour Of                         |
|-----------------------|----------------------|----------------------|------------------------|-----------------------------------------------------|
| E-6                   | SEWERAGE             | SEE PLAN             | PS820470N              | CITY WEST WATER CORPORATION                         |
| E-7                   | DRAINAGE<br>SEWERAGE | SEE PLAN<br>SEE PLAN | PS820470N<br>PS820470N | WYNDHAM CITY COUNCIL<br>CITY WEST WATER CORPORATION |
| E-8                   | SEWERAGE             | SEE PLAN             | PS828068X              | CITY WEST WATER CORPORATION                         |
| E-9                   | WAY                  | SEE PLAN             | PS820469W              | WYNDHAM CITY COUNCIL                                |
| E-10                  | SEWERAGE             | SEE PLAN             | THIS PLAN              | CITY WEST WATER CORPORATION                         |
| E-11                  | DRAINAGE<br>SEWERAGE | SEE PLAN<br>SEE PLAN | THIS PLAN<br>THIS PLAN | WYNDHAM CITY COUNCIL<br>CITY WEST WATER CORPORATION |
|                       |                      |                      |                        |                                                     |
|                       |                      |                      |                        |                                                     |
|                       |                      |                      |                        |                                                     |
|                       |                      |                      |                        |                                                     |
|                       |                      |                      |                        |                                                     |
|                       |                      |                      |                        |                                                     |
|                       |                      |                      |                        |                                                     |
|                       |                      |                      |                        |                                                     |
|                       |                      |                      |                        |                                                     |
|                       |                      |                      |                        |                                                     |
|                       |                      |                      |                        |                                                     |
|                       |                      |                      |                        |                                                     |
|                       |                      |                      |                        |                                                     |
|                       |                      |                      |                        |                                                     |