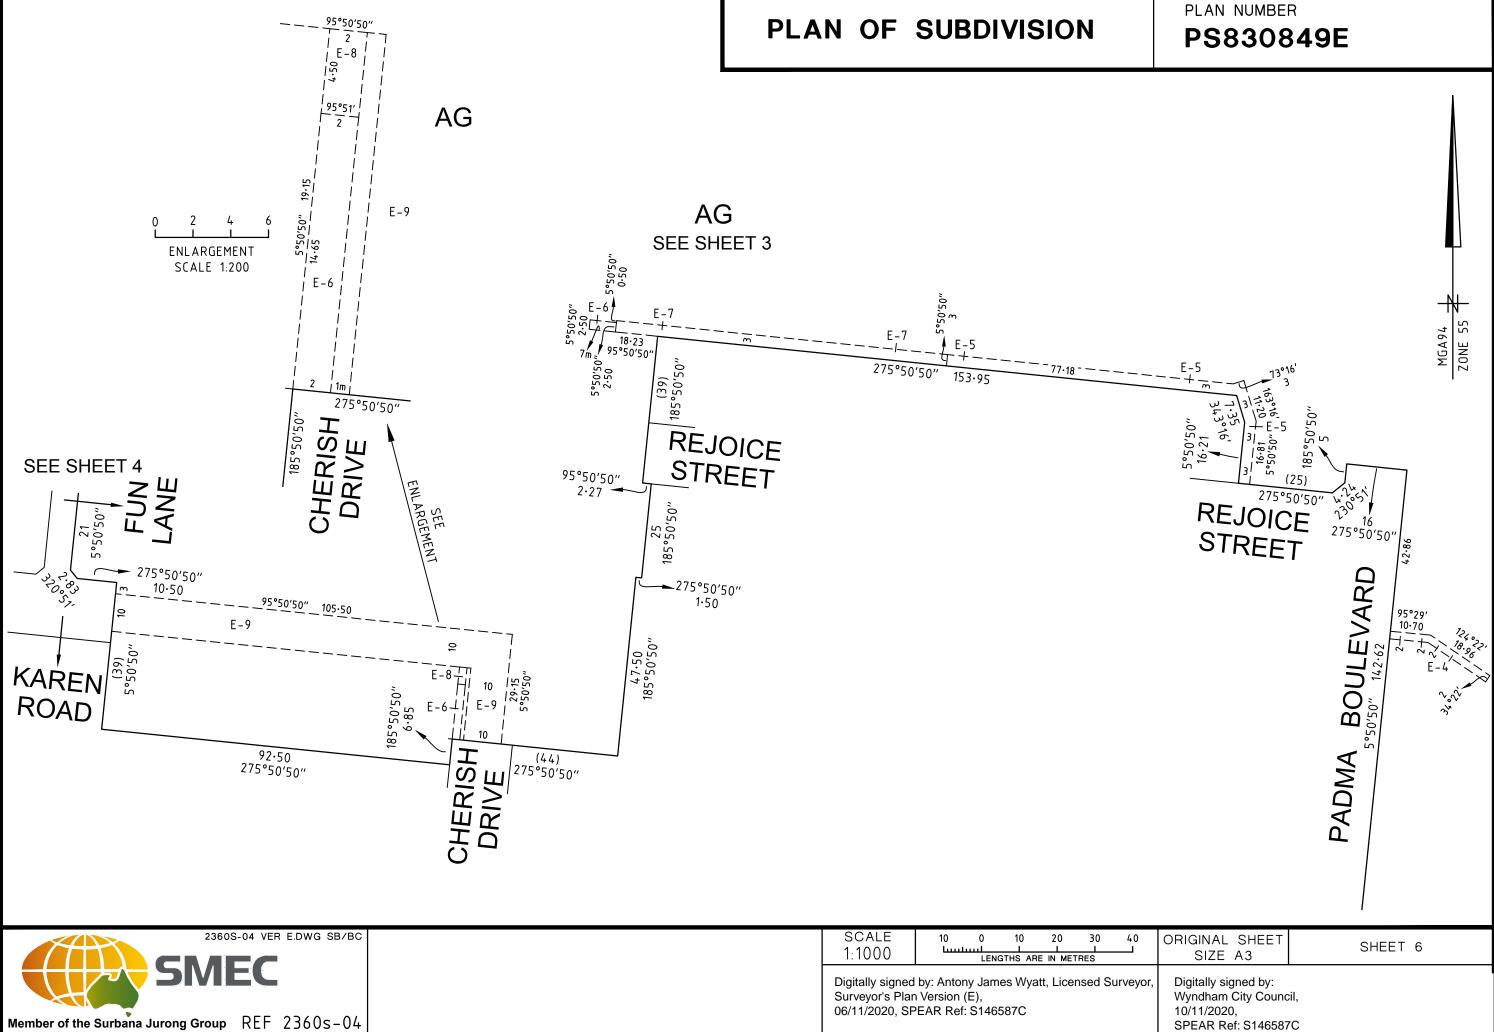

6587C

Member of the Surbana Jurong Group REF 2360s-04

Digitally signed by: Wyndham City Council,

SPEAR Ref: S146587C

10/11/2020,



PLAN NUMBER PS830849E





SCALE 20 ORIGINAL SHEET 1:500 LENGTHS ARE IN METRES

Digitally signed by: Antony James Wyatt, Licensed Surveyor Surveyor's Plan Version (E), 06/11/2020, SPEAR Ref: S146587C

Digitally signed by: Wyndham City Council, 10/11/2020, SPEAR Ref: S146587C

SIZE A3

SHEET 4

PLAN NUMBER

# PS830849E





MGA94 ZONE 55

**SCALE** 1:500

20 LENGTHS ARE IN METRES

ORIGINAL SHEET SIZE: A3

SHEET 5

Digitally signed by: Antony James Wyatt, Licensed Surveyor, Surveyor's Plan Version (E), 06/11/2020, SPEAR Ref: S146587C

Digitally signed by: Wyndham City Council, 10/11/2020, SPEAR Ref: S146587C

Member of the Surbana Jurong Group REF 2360s-04



### **CREATION OF RESTRICTION A**

The following Restriction is to be created upon registration of Plan of Subdivision PS830849E by way of a restrictive covenant and as a restriction as defined in the Subdivision Act 1988.

#### **Table of Land Burdened and Land Benefited:**

| BURDENED LOT No. | BENEFITING LOTS |
|------------------|-----------------|
| 417              | 418             |
| 418              | 417, 419        |
| 419              | 418, 420        |
| 420              | 419, 421        |
| 421              | 420, 422, 423   |
| 422              | 421, 423        |
| 423              | 421, 422        |
| 424              | 425             |
| 425              | 424, 426        |
| 426              | 425, 427        |
| 427              | 426, 428        |
| 428