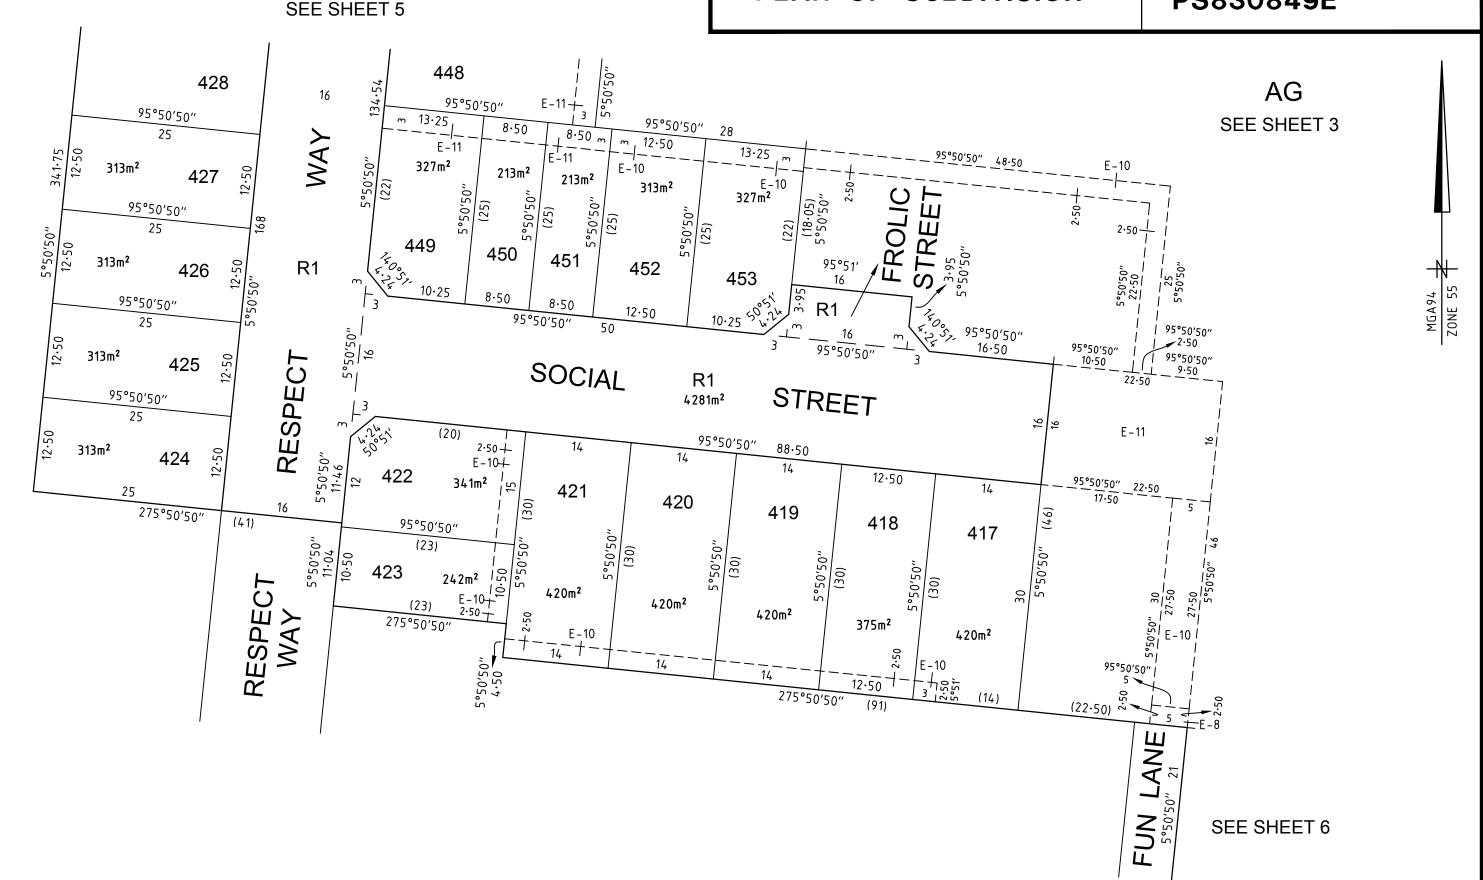

PM 90 (TARNEIT), PM158 & PM159 (TRUGANINA)

PROCLAIMED SURVEY AREA:

LOTS 1 TO 416 (BOTH INCLUSIVE) HAVE BEEN OMITTED FROM THIS PLAN.

**NOTATIONS** 

FOR RESTRICTION A AFFECTING LOTS 417 TO 453 (ALL INCLUSIVE) SEE SHEET 7.

#### **Table of Land Burdened and Land Benefited:**

| BURDENED LOT No. | BENEFITING LOTS |
|------------------|-----------------|
| 417              | 418             |
| 418              | 417, 419        |
| 419              | 418, 420        |
| 420              | 419, 421        |
| 421              | 420, 422, 423   |
| 422              | 421, 423        |
| 423              | 421, 422        |
| 424              | 425             |
| 425              | 424, 426        |
| 426              | 425, 427        |
| 427              | 426, 428        |
| 428              | 427, 429        |
| 429              | 428, 430        |
| 430              | 429, 431        |
| 431              | 430, 432        |
| 432              | 431, 433        |
| 433              | 432, 434        |
| 434              | 433, 435        |
| 435              | 434, 436        |

| BENEFITING LOTS    |
|--------------------|
| 435, 437           |
| 436, 438           |
| 437, 439           |
| 438                |
| 441                |
| 440, 442           |
| 441, 443           |
| 442, 444           |
| 443, 445           |
| 444, 446           |
| 445, 447           |
| 446, 448           |
| 447, 449, 450, 451 |
| 448, 450           |
| 448, 449, 451      |
| 448, 450, 452      |
| 451, 453           |
| 452                |
|                    |