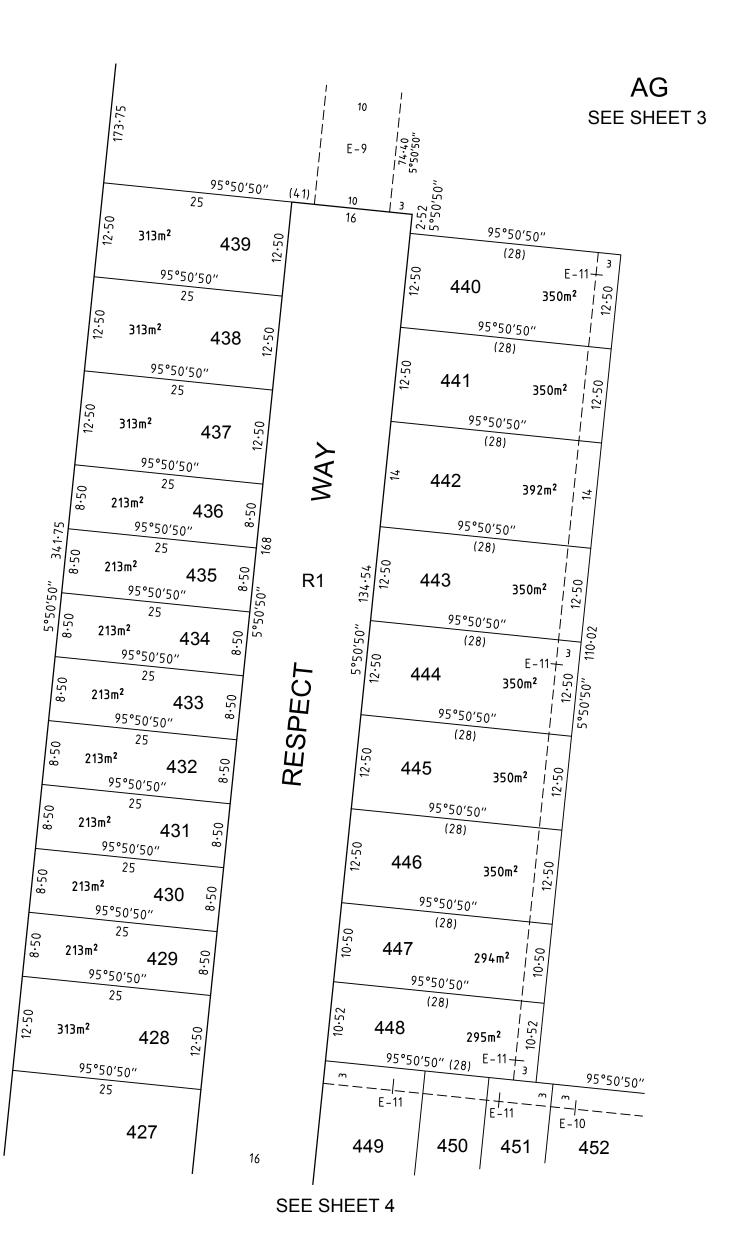

PM 90 (TARNEIT), PM158 & PM159 (TRUGANINA)

PROCLAIMED SURVEY AREA:

LOTS 1 TO 416 (BOTH INCLUSIVE) HAVE BEEN OMITTED FROM THIS PLAN.

**NOTATIONS** 

FOR RESTRICTION A AFFECTING LOTS 417 TO 453 (ALL INCLUSIVE) SEE SHEET 7.

#### **Table of Land Burdened and Land Benefited:**

| BURDENED LOT No. | BENEFITING LOTS |
|------------------|-----------------|
| 417              | 418             |
| 418              | 417, 419        |
| 419              | 418, 420        |
| 420              | 419, 421        |
| 421              | 420, 422, 423   |
| 422              | 421, 423        |
| 423              | 421, 422        |
| 424              | 425             |
| 425              | 424, 426        |
| 426              | 425, 427        |
| 427              | 426, 428        |
| 428              | 427, 429        |
| 429              | 428, 430        |
| 430              | 429, 431        |
| 431              | 430, 432        |
| 432              | 431, 433        |
| 433              | 432, 434        |
| 434              | 433, 435        |
| 435              | 434, 436        |

| BENEFITING LOTS    |
|--------------------|
| 435, 437           |
| 436, 438           |
| 437, 439           |
| 438                |
| 441                |
| 440, 442           |
| 441, 443           |
| 442, 444           |
| 443, 445           |
| 444, 446           |
| 445, 447           |
| 446, 448           |
| 447, 449, 450, 451 |
| 448, 450           |
| 448, 449, 451      |
| 448, 450, 452      |
| 451, 453           |
| 452                |
|                    |