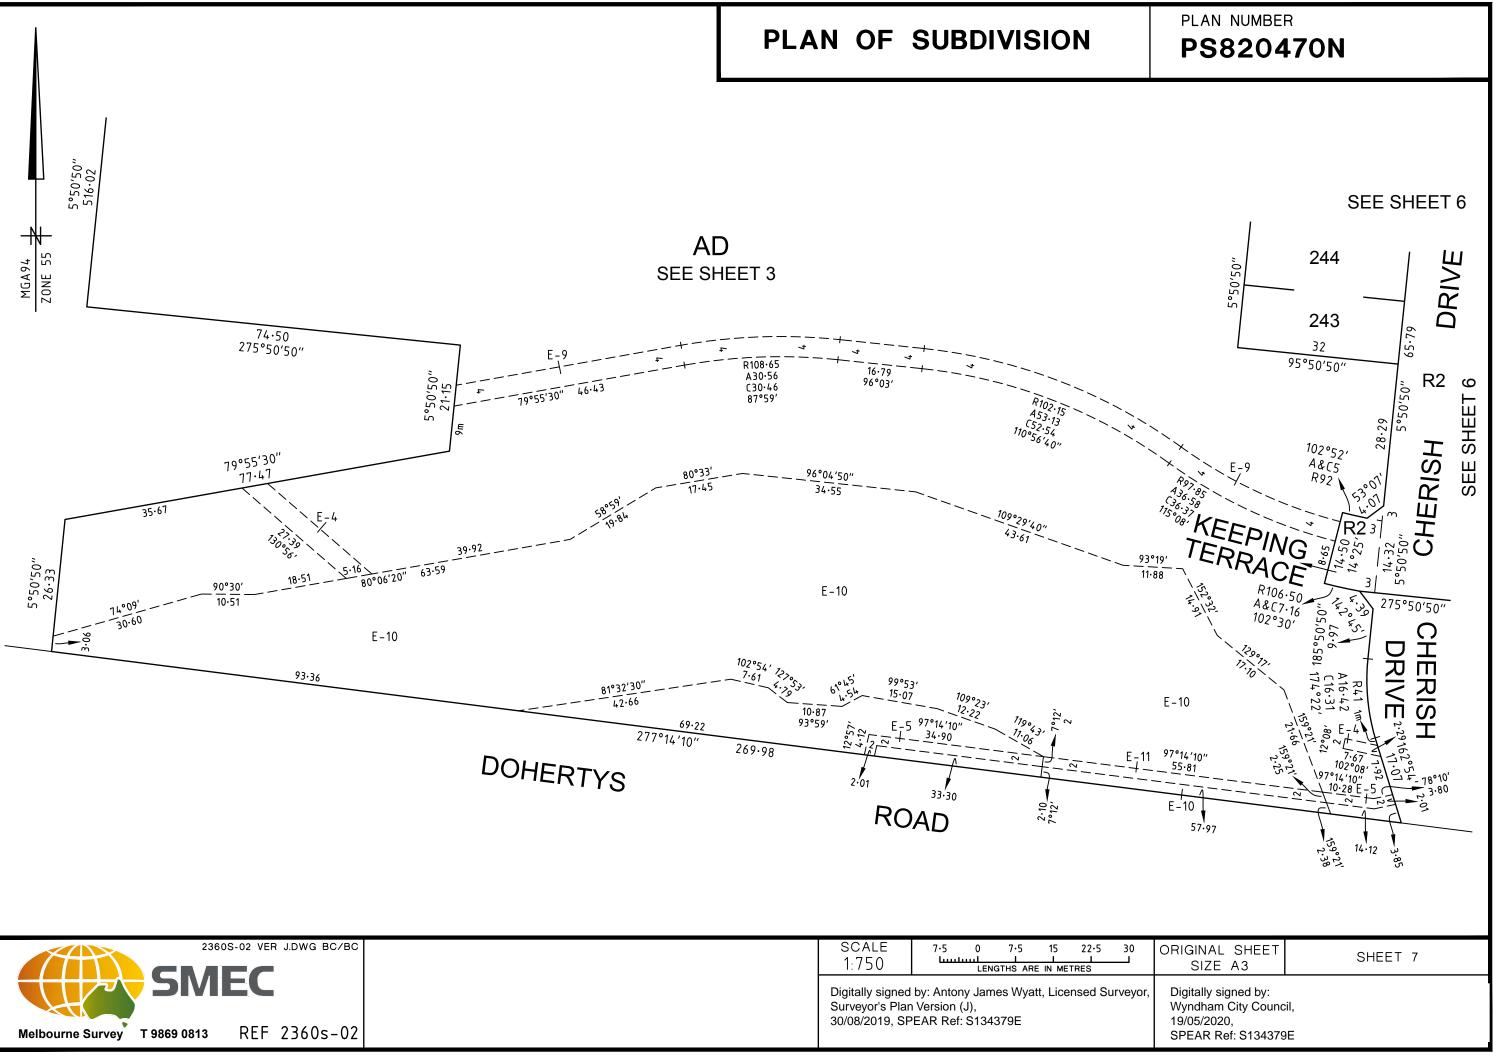

| 2360S-02 VER J.DWG BC/BC                  | scale<br>1:750                                                                                 | 7·5 0 7·5 15 22·5 30 |
|-------------------------------------------|------------------------------------------------------------------------------------------------|----------------------|
| SIVIEC                                    | Digitally signed by: Antony Jam<br>Surveyor's Plan Version (J),<br>30/08/2019, SPEAR Ref: S134 |                      |
| Melbourne Survey T 9869 0813 REF 2360s-02 | 30/08/2019, 31                                                                                 | EAR RU. 3134379E     |