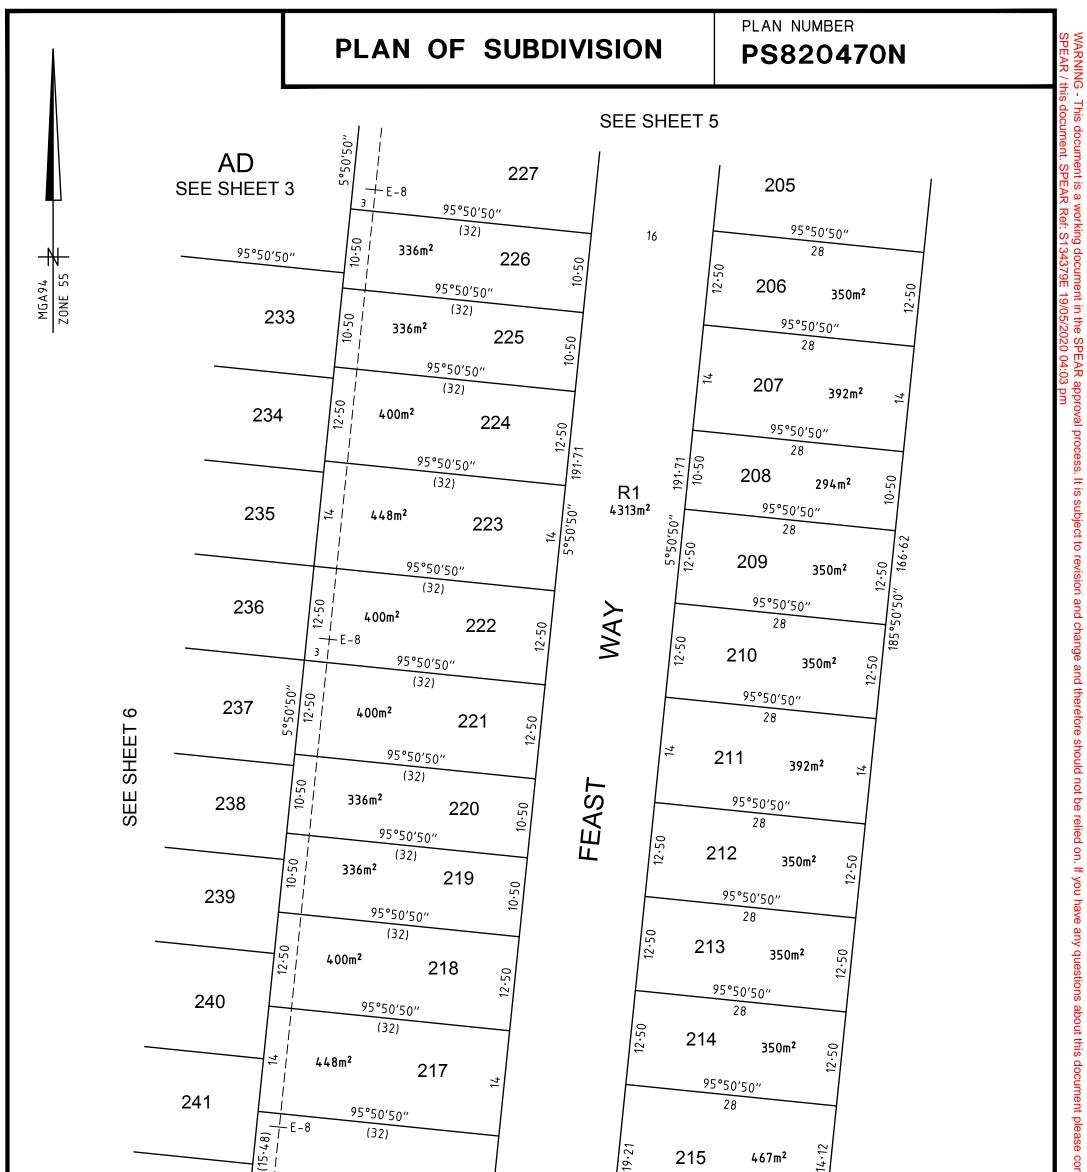

| 2360S-02 VER J.DWG BC/BC                  |                                                                                                                                | ORIGINAL SHEET<br>SIZE: A3 SHEET 2                           |
|-------------------------------------------|--------------------------------------------------------------------------------------------------------------------------------|--------------------------------------------------------------|
| SIVIEC                                    | Digitally signed by: Antony James Wyatt, Licensed Surveyor,<br>Surveyor's Plan Version (J),<br>30/08/2019, SPEAR Ref: S134379E | Digitally signed by:<br>Wyndham City Council,<br>19/05/2020, |
| Melbourne Survey T 9869 0813 REF 2360s-02 |                                                                                                                                | SPEAR Ref: S134379E                                          |