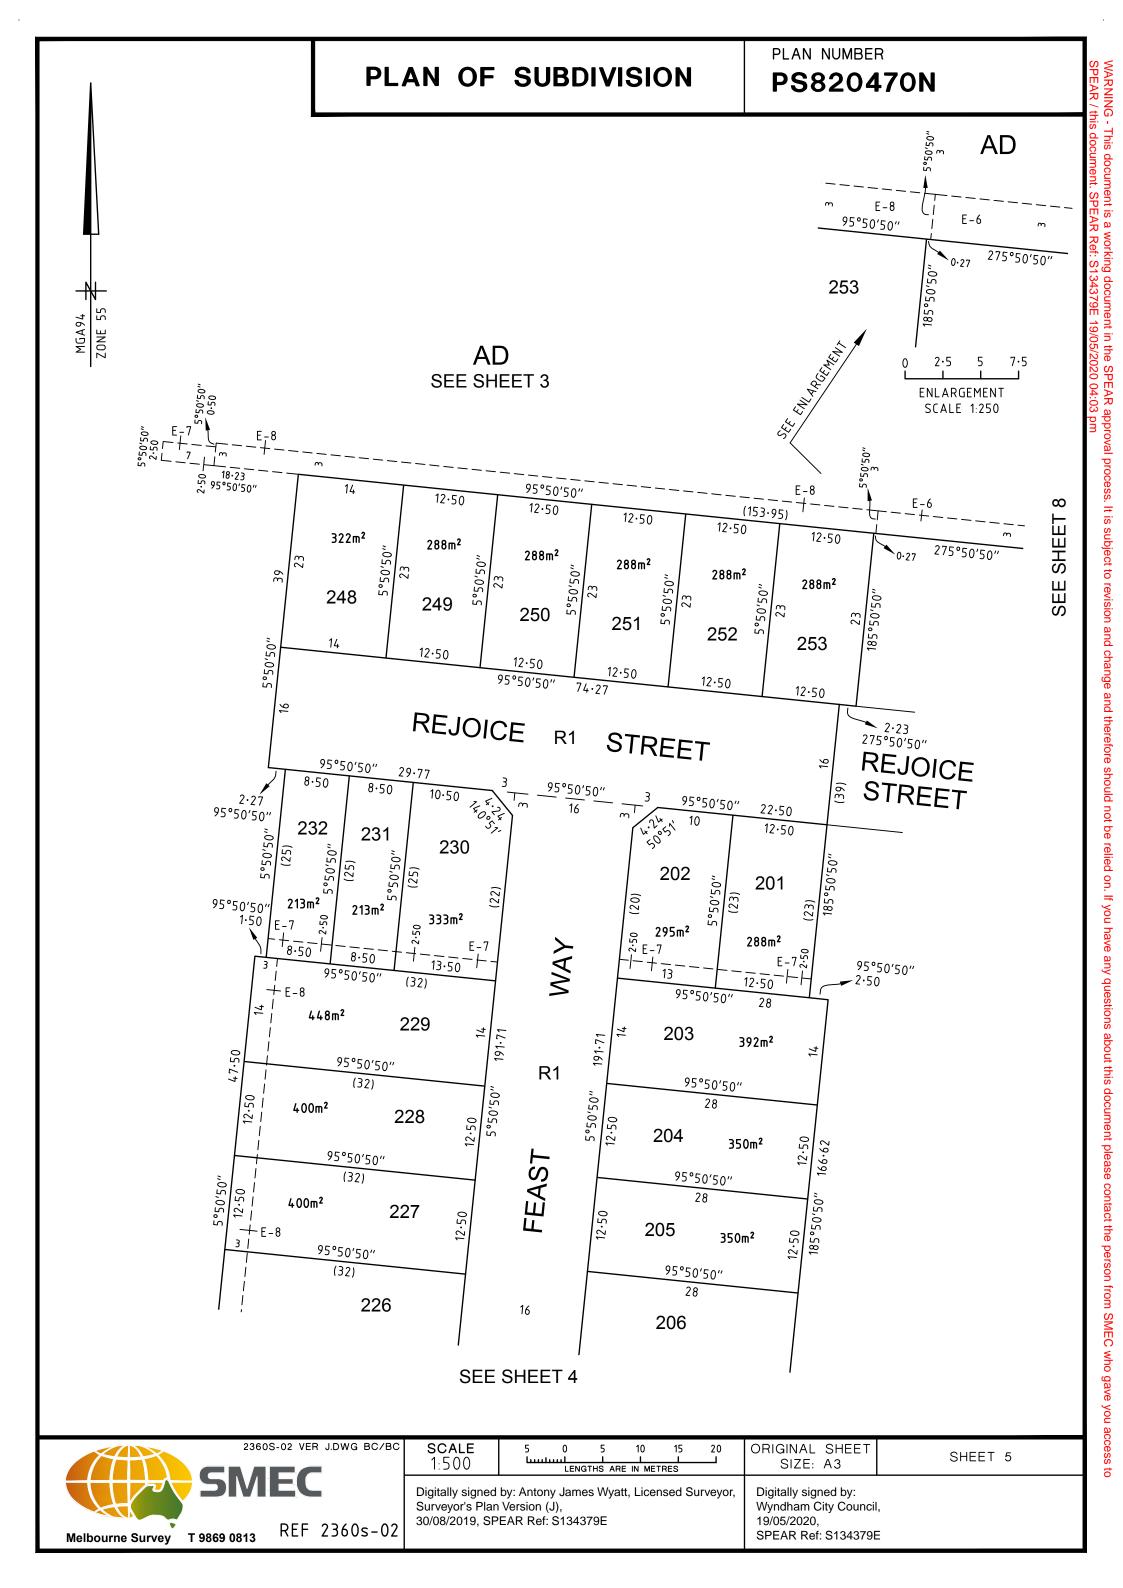

| 242<br>275°50′50″<br>275°50′50″<br>275°50′50″<br>275°50′50″<br>275°50′50″<br>275°50′50″<br>275°50′50″<br>275°50′50″<br>275°50′50″<br>275°50′50″<br>275°50′50″<br>275°50′50″<br>275°50′50″<br>275°50′50″ | 275°50′50″ 265°                                                                                                                | <u>·46</u><br>32'10''                                        |
|---------------------------------------------------------------------------------------------------------------------------------------------------------------------------------------------------------|--------------------------------------------------------------------------------------------------------------------------------|--------------------------------------------------------------|
| 2360S-02 VER J.DWG BC/BC                                                                                                                                                                                | SCALE         5         0         5         10         15         20           1:500         LENGTHS ARE IN METRES             | ORIGINAL SHEET<br>SIZE: A3 SHEET 4                           |
| Molhourno Suprov. T 9869 0913 REF 2360s-02                                                                                                                                                              | Digitally signed by: Antony James Wyatt, Licensed Surveyor,<br>Surveyor's Plan Version (J),<br>30/08/2019, SPEAR Ref: S134379E | Digitally signed by:<br>Wyndham City Council,<br>19/05/2020, |
| Melbourne Survey T 9869 0813                                                                                                                                                                            |                                                                                                                                | SPEAR Ref: S134379E                                          |