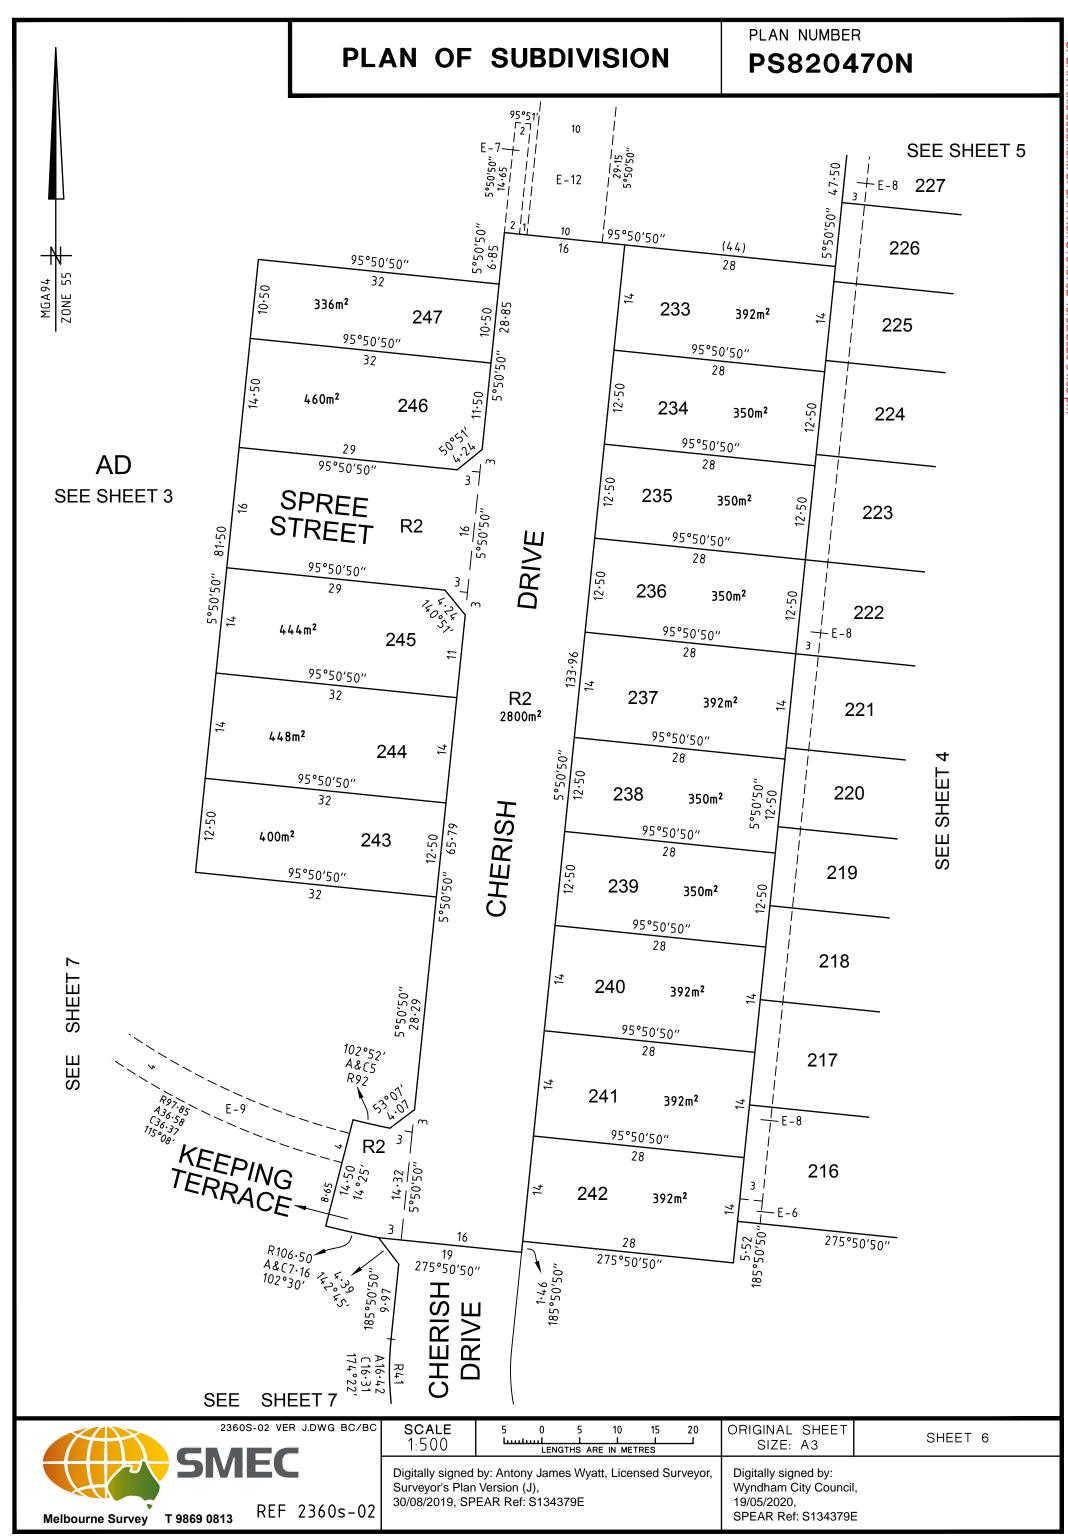

| 2360S-02 VER J.DWG BC/BC                  | scale<br>1:750                                                                                 | 7·5 0 7·5 15 22·5 30 |
|-------------------------------------------|------------------------------------------------------------------------------------------------|----------------------|
| SIVIEC                                    | Digitally signed by: Antony Jam<br>Surveyor's Plan Version (J),<br>30/08/2019, SPEAR Ref: S134 |                      |
| Melbourne Survey T 9869 0813 REF 2360s-02 | 30/08/2019, 31                                                                                 | EAR RU. 3134379E     |