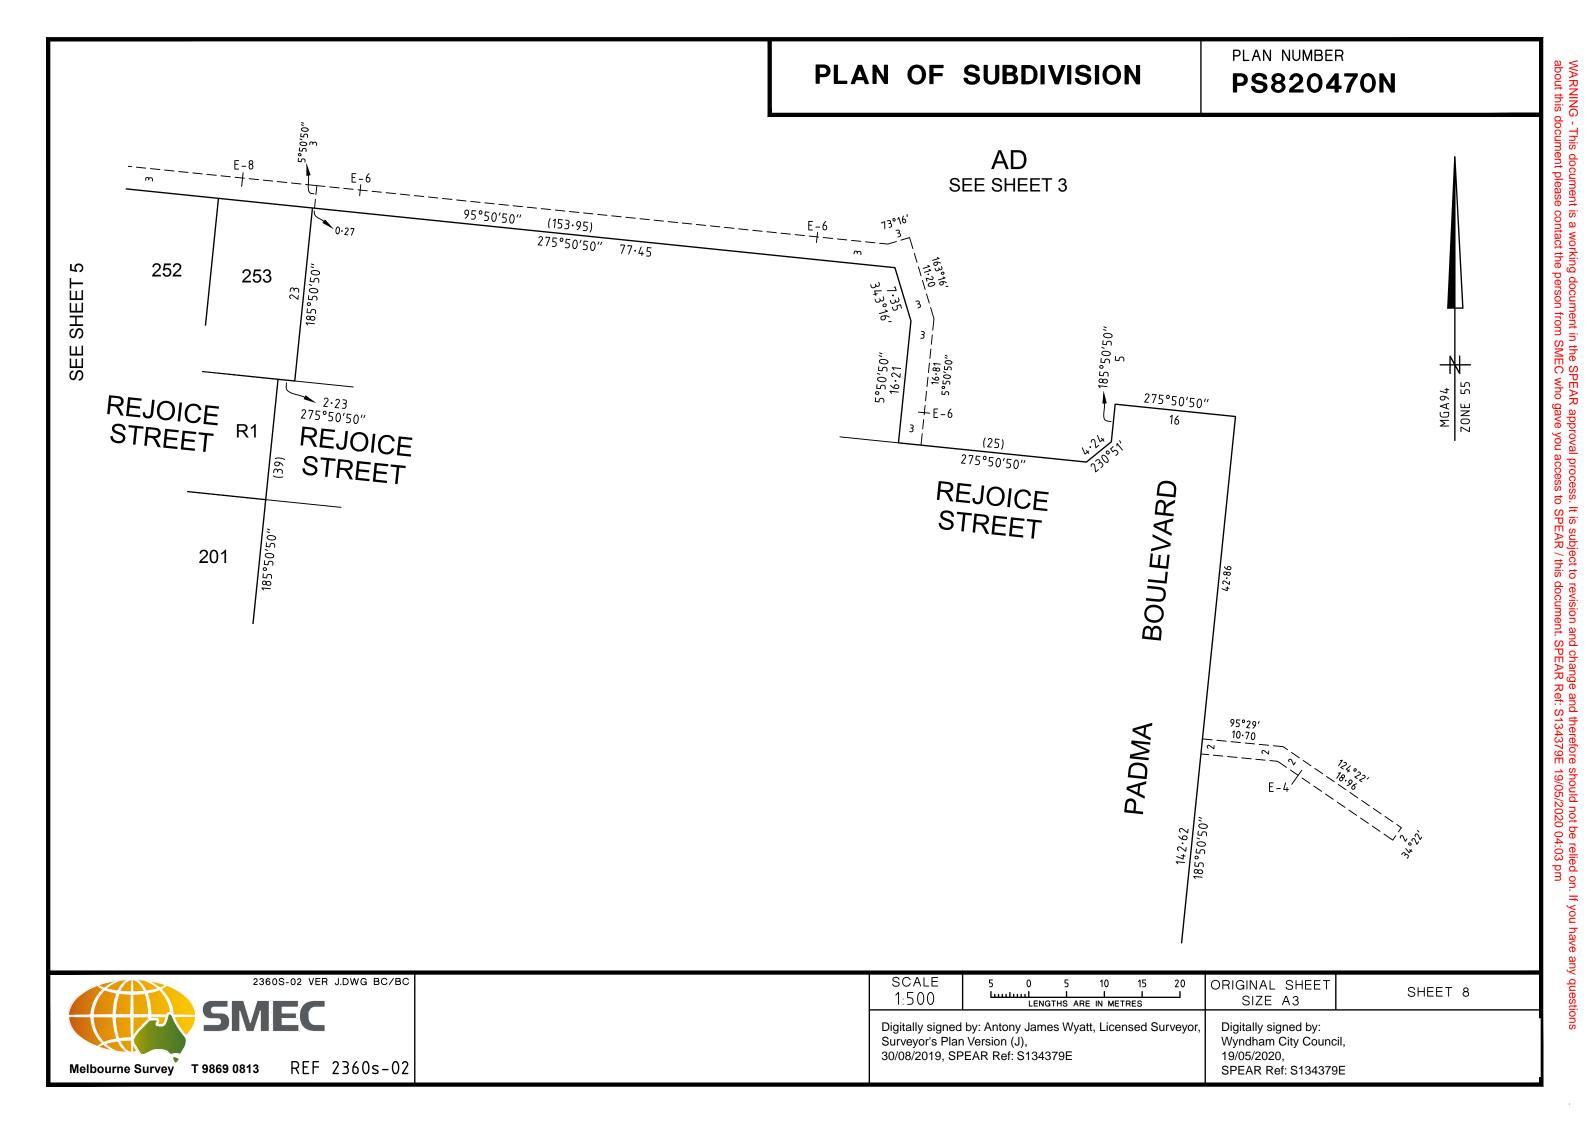

| 2360S-02 VER J.DWG BC/BC                  | scale<br>1:750                                                                                 | 7·5 0 7·5 15 22·5 30 |
|-------------------------------------------|------------------------------------------------------------------------------------------------|----------------------|
| SIVIEC                                    | Digitally signed by: Antony Jam<br>Surveyor's Plan Version (J),<br>30/08/2019, SPEAR Ref: S134 |                      |
| Melbourne Survey T 9869 0813 REF 2360s-02 | 30/08/2019, 31                                                                                 | EAR RU. 3134379E     |