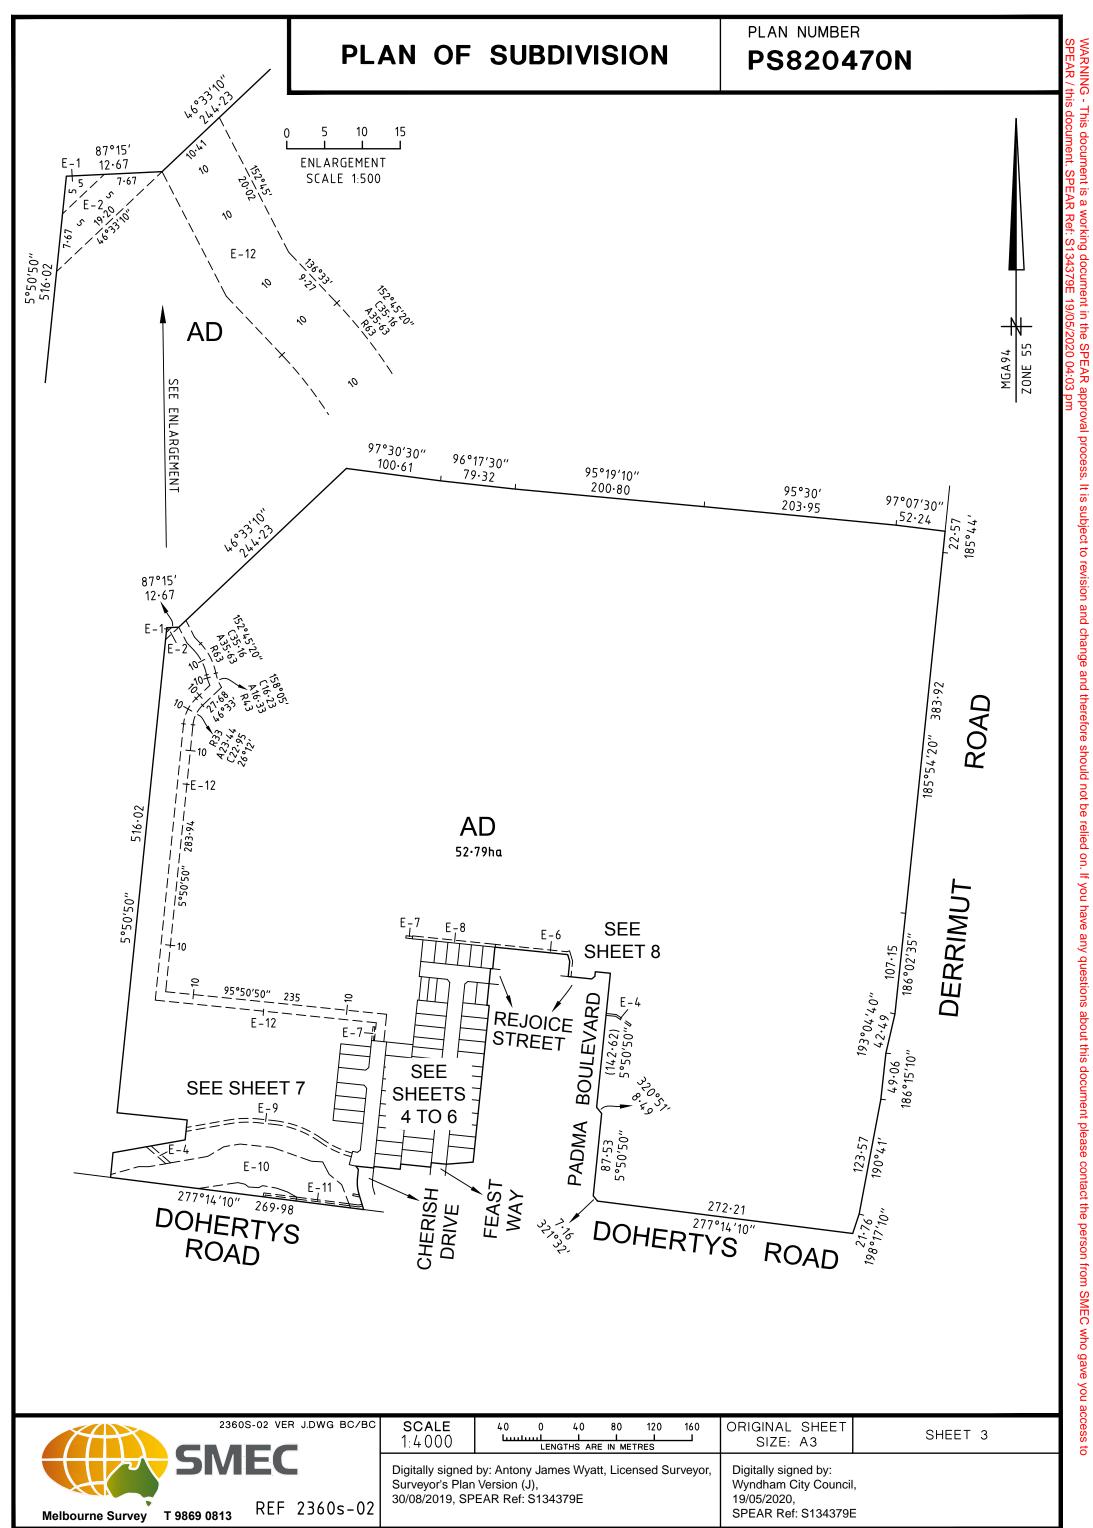

|                                                                                                                                                                                                                                                                                                      |                                                                                                         |                                      |                                                                                                                                                                                                                                                                                                               | LUV USE ONLY                                                                                                                                                                       | PLAN NUMBER                      |                                          |
|------------------------------------------------------------------------------------------------------------------------------------------------------------------------------------------------------------------------------------------------------------------------------------------------------|---------------------------------------------------------------------------------------------------------|--------------------------------------|---------------------------------------------------------------------------------------------------------------------------------------------------------------------------------------------------------------------------------------------------------------------------------------------------------------|------------------------------------------------------------------------------------------------------------------------------------------------------------------------------------|----------------------------------|------------------------------------------|
| PLAN OF SUBDIVISION                                                                                                                                                                                                                                                                                  |                                                                                                         |                                      | EDITION                                                                                                                                                                                                                                                                                                       | PS820470                                                                                                                                                                           | <b>N</b>                         |                                          |
| LOCATION OF LAND                                                                                                                                                                                                                                                                                     |                                                                                                         |                                      |                                                                                                                                                                                                                                                                                                               | Council Name: Wyndham City Council                                                                                                                                                 |                                  |                                          |
| PARISH: TARNEIT                                                                                                                                                                                                                                                                                      |                                                                                                         |                                      |                                                                                                                                                                                                                                                                                                               | Council Reference Number: WYS4916/18<br>Planning Permit Reference: WYP10365/17<br>SPEAR Reference Number: S134379E                                                                 |                                  |                                          |
| TOWNSHIP:                                                                                                                                                                                                                                                                                            | <b>D</b> : -                                                                                            |                                      |                                                                                                                                                                                                                                                                                                               | Certification                                                                                                                                                                      |                                  |                                          |
| SECTION:                                                                                                                                                                                                                                                                                             | 22                                                                                                      |                                      |                                                                                                                                                                                                                                                                                                               | This plan is certified under section 11 (7) of the Subdivision Act 1988<br>Date of original certification under section 6: 22/08/2019                                              |                                  |                                          |
| CROWN ALI                                                                                                                                                                                                                                                                                            | .LOTMENT: -                                                                                             |                                      |                                                                                                                                                                                                                                                                                                               | Statement of Compliance                                                                                                                                                            |                                  |                                          |
| CROWN PO                                                                                                                                                                                                                                                                                             | ORTION: D (PART)                                                                                        |                                      |                                                                                                                                                                                                                                                                                                               | This is a statement of compliance issued under section 21 of the Subdivision Act 1988                                                                                              |                                  |                                          |
| TITLE REFE                                                                                                                                                                                                                                                                                           | <b>ERENCES:</b> Vol. Fol.                                                                               |                                      |                                                                                                                                                                                                                                                                                                               | Public Open Space                                                                                                                                                                  | 1 = 10 of th                     |                                          |
| LAST PLAN                                                                                                                                                                                                                                                                                            | N REFERENCE/S: PS820469W                                                                                | (LOT AC)                             |                                                                                                                                                                                                                                                                                                               | has not been made                                                                                                                                                                  | en space under section 18 of the |                                          |
| POSTAL AE<br>(At time of                                                                                                                                                                                                                                                                             | DDRESS: CHERISH DRIVE<br>f subdivision) TARNEIT 3029                                                    |                                      |                                                                                                                                                                                                                                                                                                               |                                                                                                                                                                                    |                                  |                                          |
| <b>MGA94 Co-o</b><br>(of approx<br>land in pla                                                                                                                                                                                                                                                       | centre of <b>N</b> 5 811 900                                                                            |                                      |                                                                                                                                                                                                                                                                                                               |                                                                                                                                                                                    |                                  |                                          |
|                                                                                                                                                                                                                                                                                                      | VESTING OF ROADS AND/O                                                                                  | )R RESER'                            | VES                                                                                                                                                                                                                                                                                                           |                                                                                                                                                                                    | NOTATIONS                        |                                          |
| IDENTIFIEF<br>ROAD R1<br>ROAD R2                                                                                                                                                                                                                                                                     | 1 WYNDH/                                                                                                | L/BODY/P<br>AM CITY CO<br>AM CITY CO | OUNCIL                                                                                                                                                                                                                                                                                                        | LOTS 1 TO 200 (BOTH INCLUSIVE) HAVE BEEN OMITTED FROM THIS<br>PLAN.<br>EASEMENT E-3 HAS BEEN OMITTED FROM THIS PLAN.                                                               |                                  |                                          |
|                                                                                                                                                                                                                                                                                                      |                                                                                                         |                                      |                                                                                                                                                                                                                                                                                                               | FOR RESTRICTION A AF<br>SEE SHEET 9.                                                                                                                                               | FFECTING LOTS 201 TO 253         | 3 (BOTH INCLUSIVE)                       |
|                                                                                                                                                                                                                                                                                                      | NOTATIONS                                                                                               |                                      |                                                                                                                                                                                                                                                                                                               | PURSUANT TO SCHEDULE 5 SECTION 14 OF THE ROADS MANAGEMENT<br>ACT 2004 THE EASEMENT OF WAY E-6 ON PS820469W AS AFFECTS<br>CHERISH DRIVE AND KEEPING TERRACE AND THE EASEMENT OF WAY |                                  |                                          |
| DEPTH LIMITAT                                                                                                                                                                                                                                                                                        | TION DOES NOT APPLY                                                                                     |                                      |                                                                                                                                                                                                                                                                                                               | E-9 ON PS820469W AS AFFECTS CHERISH DRIVE ON THIS PLAN CEASES<br>TO EXIST UPON REGISTRATION OF THIS PLAN.                                                                          |                                  |                                          |
| <ul> <li>STAGING This is/is not a staged subdivision.<br/>Planning permit No.</li> <li>SURVEY. THIS PLAN IS/IS NOT BASED ON SURVEY.</li> <li>THIS SURVEY HAS BEEN CONNECTED TO PERMANENT MARKS No(s):<br/>PM 90 (TARNEIT), PM158 &amp; PM159 (TRUGANINA)</li> <li>PROCLAIMED SURVEY AREA:</li> </ul> |                                                                                                         |                                      | OTHER PURPOSE OF PLAN:<br>REMOVAL OF THAT PART OF DRAINAGE EASEMENT E-6 ON PS820469W<br>AS AFFECTS CHERISH DRIVE AND KEEPING TERRACE ON THIS PLAN.<br>GROUNDS FOR REMOVAL:<br>BY AGREEMENT OF ALL INTERESTED PARTIES UPON REGISTRATION OF<br>THIS PLAN PURSUANT TO SECTION 6(1)(k)(iv) OF THE SUBDIVISION ACT |                                                                                                                                                                                    |                                  |                                          |
| THIS IS A SPE                                                                                                                                                                                                                                                                                        | OLD 2                                                                                                   |                                      |                                                                                                                                                                                                                                                                                                               | 1988.                                                                                                                                                                              |                                  |                                          |
| 2.633ha                                                                                                                                                                                                                                                                                              | <u>a</u>                                                                                                |                                      | 53 LOTS                                                                                                                                                                                                                                                                                                       |                                                                                                                                                                                    |                                  |                                          |
| LEGEND A                                                                                                                                                                                                                                                                                             | A-Appurtenant Easement                                                                                  | E-Encum                              |                                                                                                                                                                                                                                                                                                               |                                                                                                                                                                                    | nent (Road)                      |                                          |
|                                                                                                                                                                                                                                                                                                      |                                                                                                         |                                      |                                                                                                                                                                                                                                                                                                               |                                                                                                                                                                                    |                                  |                                          |
| Easement<br>Reference                                                                                                                                                                                                                                                                                | Purpose                                                                                                 | Width<br>(Metres)                    | Or                                                                                                                                                                                                                                                                                                            | rigin                                                                                                                                                                              | Land Benefite                    | ed∕In Favour Of                          |
| E-1                                                                                                                                                                                                                                                                                                  | ELECTRICITY SUPPLY                                                                                      | SEE PLAN                             | INST. 4                                                                                                                                                                                                                                                                                                       | A773783                                                                                                                                                                            | STATE ELECTRICITY CO             | OMMISSION OF VICTORIA                    |
| E-2                                                                                                                                                                                                                                                                                                  | ELECTRICITY SUPPLY<br>WATER SUPPLY (AS SETOUT<br>IN MEMORANDUM OF COMMON<br>PROVISIONS (MCP) No. AA1195 | 5<br>5                               |                                                                                                                                                                                                                                                                                                               | A773783<br>20469W                                                                                                                                                                  |                                  | OMMISSION OF VICTORIA<br>TER CORPORATION |
| E-4<br>E-5                                                                                                                                                                                                                                                                                           | DRAINAGE<br>SEWERAGE                                                                                    | SEE PLAN<br>SEE PLAN                 |                                                                                                                                                                                                                                                                                                               | 20469W                                                                                                                                                                             |                                  | CITY COUNCIL                             |
| E-5<br>E-6                                                                                                                                                                                                                                                                                           | DRAINAGE                                                                                                | SEE PLAN<br>SEE PLAN                 |                                                                                                                                                                                                                                                                                                               | 20469WCITY WEST WATER CORPORATION20469WWYNDHAM CITY COUNCIL                                                                                                                        |                                  |                                          |
|                                                                                                                                                                                                                                                                                                      | SEWERAGE                                                                                                | SEE PLAN                             | PS82(                                                                                                                                                                                                                                                                                                         | 20469W                                                                                                                                                                             | CITY WEST WAT                    | TER CORPORATION                          |
|                                                                                                                                                                                                                                                                                                      |                                                                                                         |                                      | ,EE SHEET 2 FOF                                                                                                                                                                                                                                                                                               | R CONTINUATION                                                                                                                                                                     |                                  |                                          |
|                                                                                                                                                                                                                                                                                                      |                                                                                                         | 5                                    | SURVEYOR REF: 23                                                                                                                                                                                                                                                                                              | 360s-02                                                                                                                                                                            | ORIGINAL SHEET<br>SIZE: A3       | SHEET 1 OF 9                             |
|                                                                                                                                                                                                                                                                                                      | SMEC                                                                                                    |                                      | Digitally signed by: Antony Ja<br>Surveyor's Plan Version (J),<br>30/08/2019, SPEAR Ref: S1                                                                                                                                                                                                                   |                                                                                                                                                                                    | ır,                              |                                          |