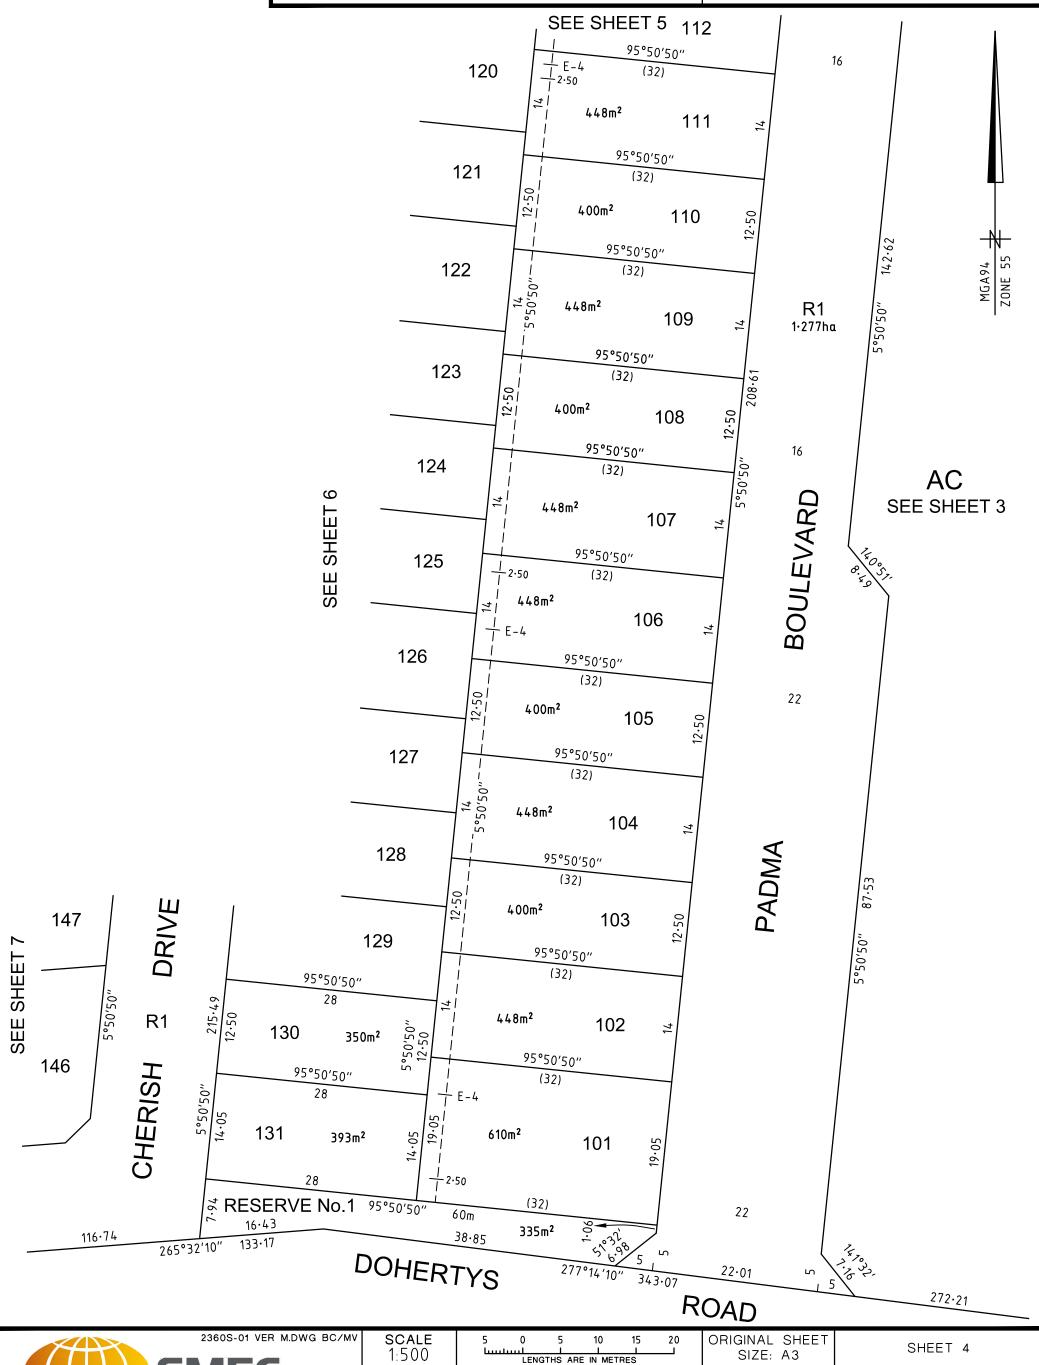

PROCLAIMED SURVEY AREA:

THIS IS A SPEAR PLAN.

MARIGOLD 1 5.643ha

68 LOTS

LOTS 1 TO 100 (BOTH INCLUSIVE) HAS BEEN OMITTED FROM THIS PLAN.

**NOTATIONS** 

FOR RESTRICTION A AFFECTING LOTS 101 TO 168 (BOTH INCLUSIVE) SEE SHEET 10.

### EASEMENT INFORMATION

LEGEND A-Appurtenant Easement E-Encumbering Easement R-Encumbering Easement (Road)

| Easement<br>Reference | Purpose                                                                                        | Width<br>(Metres) | Origin                                               | Land Benefited/In Favour Of                                          |
|-----------------------|------------------------------------------------------------------------------------------------|-------------------|------------------------------------------------------|----------------------------------------------------------------------|
| E-1                   | ELECTRICITY SUPPLY                                                                             | SEE PLAN          | INST. A773783                                        | STATE ELECTRICITY COMMISSION OF VICTORIA                             |
| E-2                   | ELECTRICITY SUPPLY WATER SUPPLY (AS SETOUT IN MEMORANDUM OF COMMON PROVISIONS (MCP) No. AA1195 |                   | INST. A773783 THIS PLAN  EE SHEET 2 FOR CONTINUATION | STATE ELECTRICITY COMMISSION OF VICTORIA MELBOURNE WATER CORPORATION |

PLAN NUMBER
PS820469W

| Easement<br>Reference | Purpose                                                                                                                                     | Width<br>(Metres) | Origin                                           | Land Benefited/In Favour Of |
|-----------------------|---------------------------------------------------------------------------------------------------------------------------------------------|-------------------|--------------------------------------------------|-----------------------------|
| E-3                   | DRAINAGE                                                                                                                                    | SEE PLAN          | THIS PLAN                                        | WYNDHAM CITY COUNCIL        |
| E-4                   | SEWERAGE                                                                                                                                    | SEE PLAN          | THIS PLAN                                        | CITY WEST WATER CORPORATION |
| E-5                   | DRAINAGE                                                                                                                                    | SEE PLAN          | THIS PLAN                                        | WYNDHAM CITY COUNCIL        |
|                       | SEWERAGE                                                                                                                                    | SEE PLAN          | THIS PLAN                                        | CITY WEST WATER CORPORATION |
| E-6                   | DRAINAGE                                                                                                                                    | SEE PLAN          | THIS PLAN                                        | WYNDHAM CITY COUNCIL        |
|                       | WAY                                                                                                                                         | SEE PLAN          | THIS PLAN                                        | WYNDHAM CITY COUNCIL        |
| E-7                   | CREATION & MAINTENANCE OF<br>WETLANDS, FLOODWAY AND<br>DRAINAGE AS SPECIFIED AND<br>SET-OUT IN MEMORANDUM OF<br>COMMON PROVISIONS No.AA2741 | SEE PLAN          | THIS PLAN                                        | MELBOURNE WATER CORPORATION |
| E-8                   | CREATION & MAINTENANCE OF<br>WETLANDS, FLOODWAY AND<br>DRAINAGE AS SPECIFIED AND<br>SET-OUT IN MEMORANDUM OF<br>COMMON PROVISIONS No.AA2741 | SEE PLAN          | THIS PLAN                                        | MELBOURNE WATER CORPORATION |
|                       | SEWERAGE                                                                                                                                    | SEE PLAN          | THIS PLAN                                        | CITY WEST WATER CORPORATION |
| RESERVE<br>No.1       | DISTRIBUTION / OR<br>TRANSMISSION OF GAS                                                                                                    | SEE PLAN          | THIS PLAN (SECTION 146<br>GAS INDUSTRY ACT 2001) | AUSNET GAS SERVICES PTY LTD |
|                       | WATER SUPPLY<br>(THROUGH<br>UNDERGROUND PIPES)                                                                                              | SEE PLAN          | THIS PLAN                                        | CITY WEST WATER CORPORATION |
|                       | SEWERAGE                                                                                                                                    | SEE PLAN          | THIS PLAN                                        | CITY WEST WATER CORPORATION |
| E-9                   | WAY                                                                                                                                         | SEE PLAN          | THIS PLAN                                        | WYNDHAM CITY COUNCIL        |
|                       |                                                                                                                                             |                   |                                                  |                             |
|                       |                                                                                                                                             |                   |                                                  |                             |
|                       |                                                                                                                                             |                   |                                                  |                             |
|                       |                                                                                                                                             |                   |                                                  |                             |
|                       |                                                                                                                                             |                   |                                                  |                             |
|                       |                                                                                                                                             |                   |                                                  |                             |
|                       |                                                                                                                                             |                   |                                                  |                             |
|                       |                                                                                                                                             |                   |                                                  |                             |
|                       |                                                                                                                                             |                   |                                                  |                             |