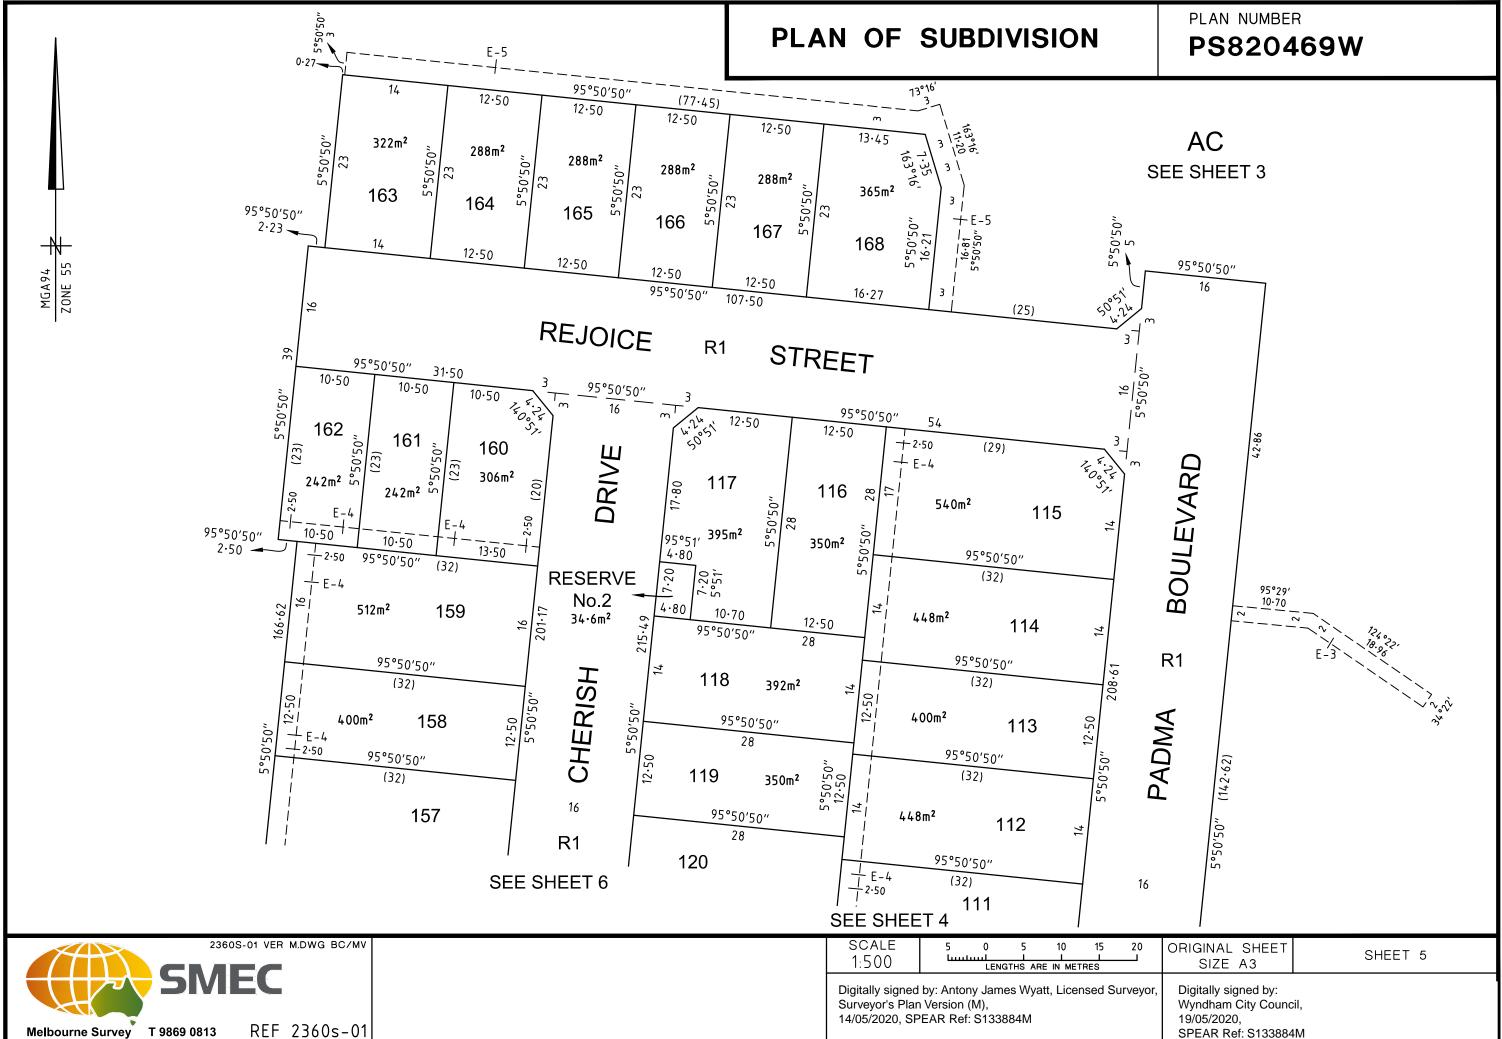

PROCLAIMED SURVEY AREA:

THIS IS A SPEAR PLAN.

MARIGOLD 1 5.643ha

68 LOTS

LOTS 1 TO 100 (BOTH INCLUSIVE) HAS BEEN OMITTED FROM THIS PLAN.

**NOTATIONS** 

FOR RESTRICTION A AFFECTING LOTS 101 TO 168 (BOTH INCLUSIVE) SEE SHEET 10.

### EASEMENT INFORMATION

LEGEND A-Appurtenant Easement E-Encumbering Easement R-Encumbering Easement (Road)

| Easement<br>Reference | Purpose                                                                                        | Width<br>(Metres) | Origin                                               | Land Benefited/In Favour Of                                          |
|-----------------------|------------------------------------------------------------------------------------------------|-------------------|------------------------------------------------------|----------------------------------------------------------------------|
| E-1                   | ELECTRICITY SUPPLY                                                                             | SEE PLAN          | INST. A773783                                        | STATE ELECTRICITY COMMISSION OF VICTORIA                             |
| E-2                   | ELECTRICITY SUPPLY WATER SUPPLY (AS SETOUT IN MEMORANDUM OF COMMON PROVISIONS (MCP) No. AA1195 |                   | INST. A773783 THIS PLAN  EE SHEET 2 FOR CONTINUATION | STATE ELECTRICITY COMMISSION OF VICTORIA MELBOURNE WATER CORPORATION |

PLAN NUMBER
PS820469W

| Easement<br>Reference | Purpose                                                                                                                                     | Width<br>(Metres) | Origin                                           | Land Benefited/In Favour Of |
|-----------------------|---------------------------------------------------------------------------------------------------------------------------------------------|-------------------|--------------------------------------------------|-----------------------------|
| E-3                   | DRAINAGE                                                                                                                                    | SEE PLAN          | THIS PLAN                                        | WYNDHAM CITY COUNCIL        |
| E-4                   | SEWERAGE                                                                                                                                    | SEE PLAN          | THIS PLAN                                        | CITY WEST WATER CORPORATION |
| E-5                   | DRAINAGE                                                                                                                                    | SEE PLAN          | THIS PLAN                                        | WYNDHAM CITY COUNCIL        |
|                       | SEWERAGE                                                                                                                                    | SEE PLAN          | THIS PLAN                                        | CITY WEST WATER CORPORATION |
| E-6                   | DRAINAGE                                                                                                                                    | SEE PLAN          | THIS PLAN                                        | WYNDHAM CITY COUNCIL        |
|                       | WAY                                                                                                                                         | SEE PLAN          | THIS PLAN                                        | WYNDHAM CITY COUNCIL        |
| E-7                   | CREATION & MAINTENANCE OF<br>WETLANDS, FLOODWAY AND<br>DRAINAGE AS SPECIFIED AND<br>SET-OUT IN MEMORANDUM OF<br>COMMON PROVISIONS No.AA2741 | SEE PLAN          | THIS PLAN                                        | MELBOURNE WATER CORPORATION |
| E-8                   | CREATION & MAINTENANCE OF<br>WETLANDS, FLOODWAY AND<br>DRAINAGE AS SPECIFIED AND<br>SET-OUT IN MEMORANDUM OF<br>COMMON PROVISIONS No.AA2741 | SEE PLAN          | THIS PLAN                                        | MELBOURNE WATER CORPORATION |
|                       | SEWERAGE                                                                                                                                    | SEE PLAN          | THIS PLAN                                        | CITY WEST WATER CORPORATION |
| RESERVE<br>No.1       | DISTRIBUTION / OR<br>TRANSMISSION OF GAS                                                                                                    | SEE PLAN          | THIS PLAN (SECTION 146<br>GAS INDUSTRY ACT 2001) | AUSNET GAS SERVICES PTY LTD |
|                       | WATER SUPPLY<br>(THROUGH<br>UNDERGROUND PIPES)                                                                                              | SEE PLAN          | THIS PLAN                                        | CITY WEST WATER CORPORATION |
|                       | SEWERAGE                                                                                                                                    | SEE PLAN          | THIS PLAN                                        | CITY WEST WATER CORPORATION |
| E-9                   | WAY                                                                                                                                         | SEE PLAN          | THIS PLAN                                        | WYNDHAM CITY COUNCIL        |
|                       |                                                                                                                                             |                   |                                                  |                             |
|                       |                                                                                                                                             |                   |                                                  |                             |
|                       |                                                                                                                                             |                   |                                                  |                             |
|                       |                                                                                                                                             |                   |                                                  |                             |
|                       |                                                                                                                                             |                   |                                                  |                             |
|                       |                                                                                                                                             |                   |                                                  |                             |
|                       |                                                                                                                                             |                   |                                                  |                             |
|                       |                                                                                                                                             |                   |                                                  |                             |
|                       |                                                                                                                                             |                   |                                                  |                             |