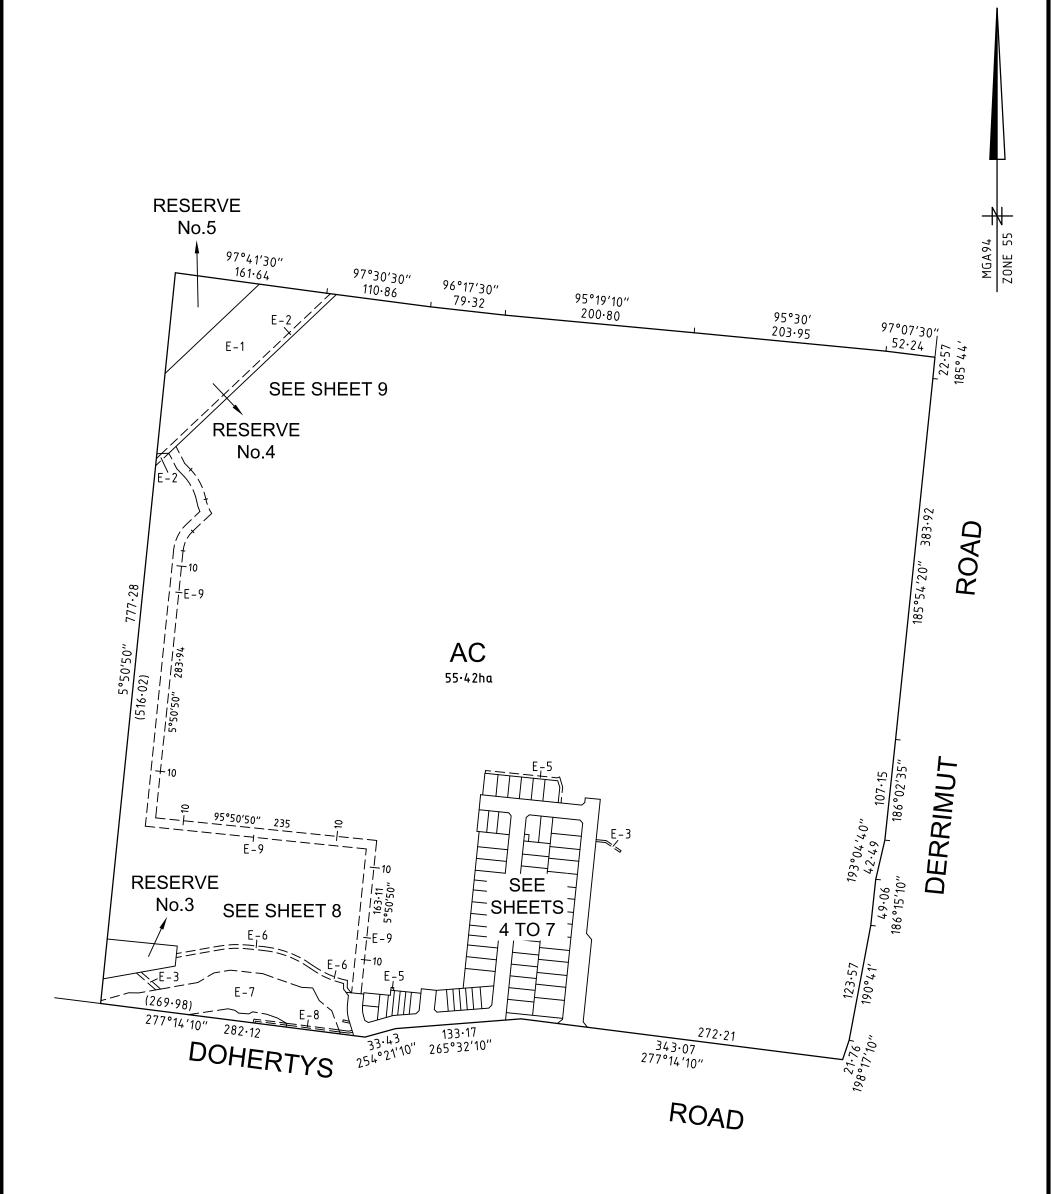

PROCLAIMED SURVEY AREA:

THIS IS A SPEAR PLAN.

MARIGOLD 1 5.643ha

68 LOTS

LOTS 1 TO 100 (BOTH INCLUSIVE) HAS BEEN OMITTED FROM THIS PLAN.

**NOTATIONS** 

FOR RESTRICTION A AFFECTING LOTS 101 TO 168 (BOTH INCLUSIVE) SEE SHEET 10.

### OTHER PURPOSE OF PLAN:

REMOVAL OF WATER SUPPLY EASEMENT E-2 ON TP164624E AS AFFECTS LOT AC & RESERVE No.4 ON THIS PLAN.

### GROUNDS FOR REMOVAL:

BY AGREEMENT OF ALL INTERESTED PARTIES UPON REGISTRATION OF THIS PLAN PURSUANT TO SECTION 6(1)(k)(iv) OF THE SUBDIVISION ACT 1988.

### EASEMENT INFORMATION

LEGEND A-Appurtenant Easement E-Encumbering Easement R-Encumbering Easement (Road)

| Easement<br>Reference | Purpose                                                                                        | Width<br>(Metres) | Origin                                               | Land Benefited/In Favour Of                                          |
|-----------------------|------------------------------------------------------------------------------------------------|-------------------|------------------------------------------------------|----------------------------------------------------------------------|
| E-1                   | ELECTRICITY SUPPLY                                                                             | SEE PLAN          | INST. A773783                                        | STATE ELECTRICITY COMMISSION OF VICTORIA                             |
| E-2                   | ELECTRICITY SUPPLY WATER SUPPLY (AS SETOUT IN MEMORANDUM OF COMMON PROVISIONS (MCP) No. AA1195 |                   | INST. A773783 THIS PLAN  EE SHEET 2 FOR CONTINUATION | STATE ELECTRICITY COMMISSION OF VICTORIA MELBOURNE WATER CORPORATION |

PLAN NUMBER
PS820469W

| Easement<br>Reference | Purpose                                                                                                                                     | Width<br>(Metres) | Origin                                           | Land Benefited/In Favour Of |
|-----------------------|---------------------------------------------------------------------------------------------------------------------------------------------|-------------------|--------------------------------------------------|-----------------------------|
| E-3                   | DRAINAGE                                                                                                                                    | SEE PLAN          | THIS PLAN                                        | WYNDHAM CITY COUNCIL        |
| E-4                   | SEWERAGE                                                                                                                                    | SEE PLAN          | THIS PLAN                                        | CITY WEST WATER CORPORATION |
| E-5                   | DRAINAGE                                                                                                                                    | SEE PLAN          | THIS PLAN                                        | WYNDHAM CITY COUNCIL        |
|                       | SEWERAGE                                                                                                                                    | SEE PLAN          | THIS PLAN                                        | CITY WEST WATER CORPORATION |
| E-6                   | DRAINAGE                                                                                                                                    | SEE PLAN          | THIS PLAN                                        | WYNDHAM CITY COUNCIL        |
|                       | WAY                                                                                                                                         | SEE PLAN          | THIS PLAN                                        | WYNDHAM CITY COUNCIL        |
| E-7                   | CREATION & MAINTENANCE OF<br>WETLANDS, FLOODWAY AND<br>DRAINAGE AS SPECIFIED AND<br>SET-OUT IN MEMORANDUM OF<br>COMMON PROVISIONS No.AA2741 | SEE PLAN          | THIS PLAN                                        | MELBOURNE WATER CORPORATION |
| E-8                   | CREATION & MAINTENANCE OF<br>WETLANDS, FLOODWAY AND<br>DRAINAGE AS SPECIFIED AND<br>SET-OUT IN MEMORANDUM OF<br>COMMON PROVISIONS No.AA2741 | SEE PLAN          | THIS PLAN                                        | MELBOURNE WATER CORPORATION |
|                       | SEWERAGE                                                                                                                                    | SEE PLAN          | THIS PLAN                                        | CITY WEST WATER CORPORATION |
| RESERVE<br>No.1       | DISTRIBUTION / OR<br>TRANSMISSION OF GAS                                                                                                    | SEE PLAN          | THIS PLAN (SECTION 146<br>GAS INDUSTRY ACT 2001) | AUSNET GAS SERVICES PTY LTD |
|                       | WATER SUPPLY<br>(THROUGH<br>UNDERGROUND PIPES)                                                                                              | SEE PLAN          | THIS PLAN                                        | CITY WEST WATER CORPORATION |
|                       | SEWERAGE                                                                                                                                    | SEE PLAN          | THIS PLAN                                        | CITY WEST WATER CORPORATION |
| E-9                   | WAY                                                                                                                                         | SEE PLAN          | THIS PLAN                                        | WYNDHAM CITY COUNCIL        |
|                       |                                                                                                                                             |                   |                                                  |                             |
|                       |                                                                                                                                             |                   |                                                  |                             |
|                       |                                                                                                                                             |                   |                                                  |                             |
|                       |                                                                                                                                             |                   |                                                  |                             |
|                       |                                                                                                                                             |                   |                                                  |                             |
|                       |                                                                                                                                             |                   |                                                  |                             |
|                       |                                                                                                                                             |                   |                                                  |                             |
|                       |                                                                                                                                             |                   |                                                  |                             |
|                       |                                                                                                                                             |                   |                                                  |                             |