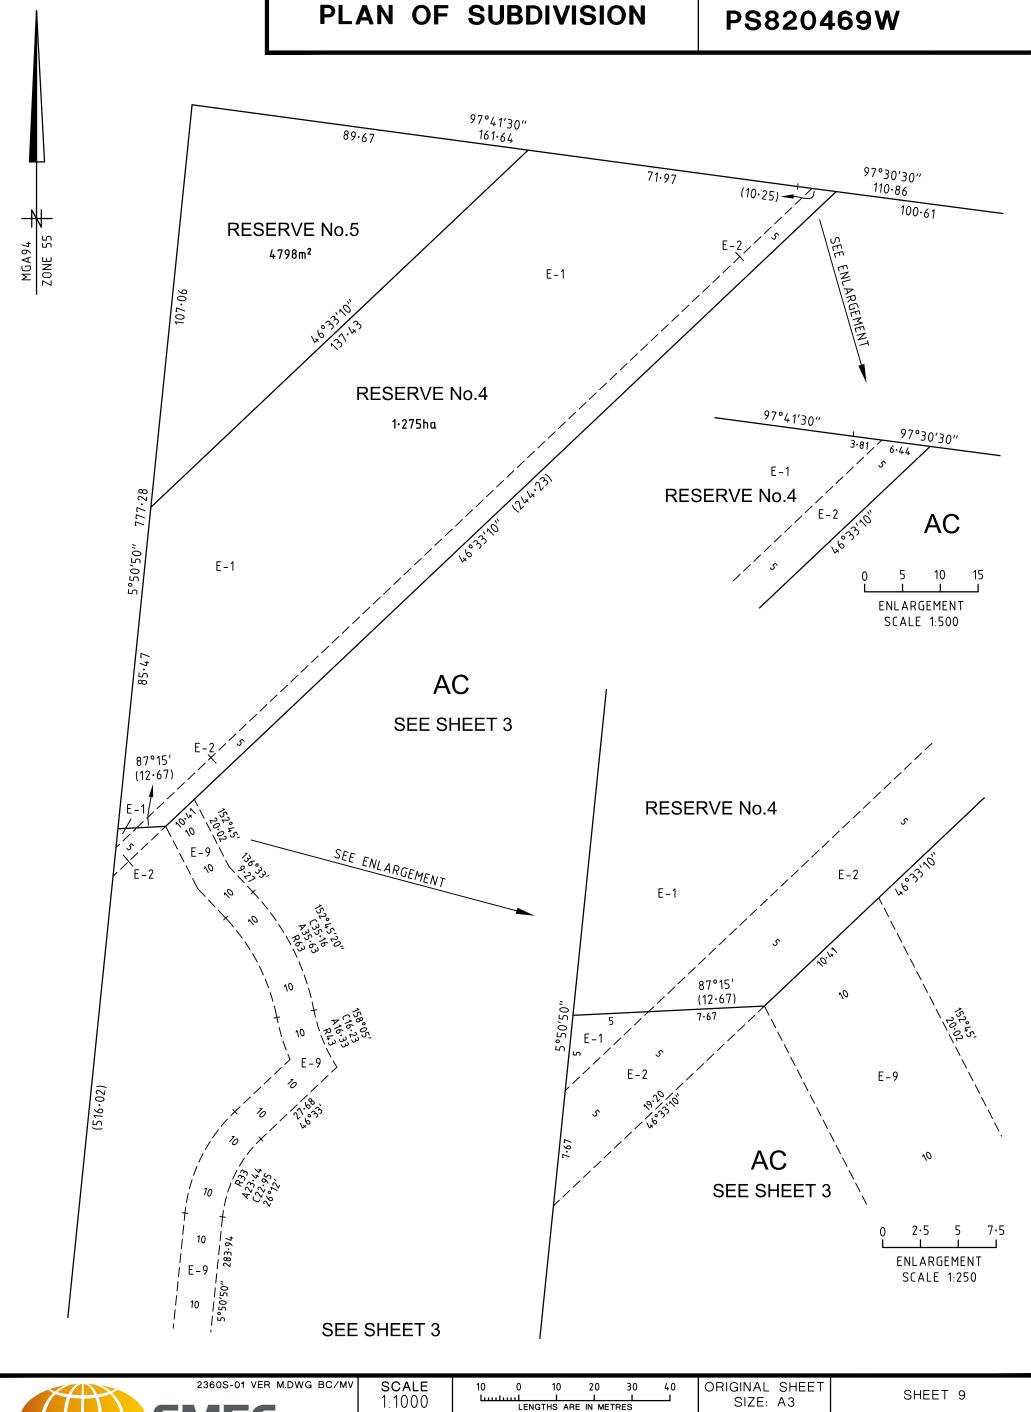

### OTHER PURPOSE OF PLAN:

REMOVAL OF WATER SUPPLY EASEMENT E-2 ON TP164624E AS AFFECTS LOT AC & RESERVE No.4 ON THIS PLAN.

### GROUNDS FOR REMOVAL:

BY AGREEMENT OF ALL INTERESTED PARTIES UPON REGISTRATION OF THIS PLAN PURSUANT TO SECTION 6(1)(k)(iv) OF THE SUBDIVISION ACT 1988.

### EASEMENT INFORMATION

LEGEND A-Appurtenant Easement E-Encumbering Easement R-Encumbering Easement (Road)

| Easement<br>Reference | Purpose                                                                                        | Width<br>(Metres) | Origin                                               | Land Benefited/In Favour Of                                          |
|-----------------------|------------------------------------------------------------------------------------------------|-------------------|------------------------------------------------------|----------------------------------------------------------------------|
| E-1                   | ELECTRICITY SUPPLY                                                                             | SEE PLAN          | INST. A773783                                        | STATE ELECTRICITY COMMISSION OF VICTORIA                             |
| E-2                   | ELECTRICITY SUPPLY WATER SUPPLY (AS SETOUT IN MEMORANDUM OF COMMON PROVISIONS (MCP) No. AA1195 |                   | INST. A773783 THIS PLAN  EE SHEET 2 FOR CONTINUATION | STATE ELECTRICITY COMMISSION OF VICTORIA MELBOURNE WATER CORPORATION |